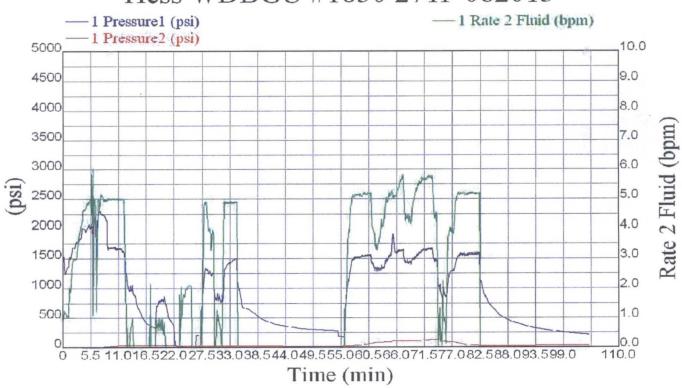

Submit I Copy To Appropriate District Form C-103 State of New Mexico Office Revised August 1, 2011 Energy, Minerals and Natural Resources District I - (575) 393-6161 WELL API NO 1625 N. French Dr., Hobbs, NM 88240 30-021-20540 District II - (575) 748-1283 OIL CONSERVATION DIVISION ) 811 S. First St., Artesia, NM 88210 Indicate Type of Lease 1220 South St. Francis Dr. Р District III - (505) 334-6178 STATE [ FEE 1000 Rio Brazos Rd., Aztec, NM 87410 Santa Fe, NM 8775953EP 30 9: State Oil & Gas Lease No. District IV - (505) 476-3460 1220 S. St. Francis Dr., Santa Fe, NM SUNDRY NOTICES AND REPORTS ON WELLS 7. Lease Name or Unit Agreement Name (DO NOT USE THIS FORM FOR PROPOSALS TO DRILL OR TO DEEPEN OR PLUG BACK TO A West Bravo Dome Unit DIFFERENT RESERVOIR. USE "APPLICATION FOR PERMIT" (FORM C-101) FOR SUCH PROPOSALS.) 8. Well Number 271F 1. Type of Well: Oil Well Gas Well Other X CO2 9. OGRID Number 2. Name of Operator Hess Corporation 495 3. Address of Operator PO Box 840 10. Pool name or Wildcat Seminole TX West Bravo Dome CO2 Gas-4. Well Location 1650 feet from the feet from the Unit Letter line and line Harding Township 18N 30E Section 27 Range **NMPM** County 11. Elevation (Show whether DR, RKB, RT, GR, etc.) 4333 GR 12. Check Appropriate Box to Indicate Nature of Notice, Report or Other Data NOTICE OF INTENTION TO: SUBSEQUENT REPORT OF: PERFORM REMEDIAL WORK □ PLUG AND ABANDON REMEDIAL WORK  $\Box$ ALTERING CASING | TEMPORARILY ABANDON **CHANGE PLANS** COMMENCE DRILLING OPNS. P AND A **PULL OR ALTER CASING** П MULTIPLE COMPL CASING/CEMENT JOB DOWNHOLE COMMINGLE Tag fill, treat well & test well OTHER: 13. Describe proposed or completed operations. (Clearly state all pertinent details, and give pertinent dates, including estimated date of starting any proposed work). SEE RULE 19.15.7.14 NMAC. For Multiple Completions: Attach wellbore diagram of proposed completion or recompletion. WBDGU 1830-271F MIRU SUNDOWN 201 & EOUIPMENT, RELEASED & POOH ARROW SET PKR W/ 2-7/8" FIBER GLASS TBG. MIRU RENEGADE WIRE LINE & TAGGED @ 2042'. COULD NOT PERFORATE DUE TO FILL. RDMO RENEGADE. PU RIH W/ 2-7/8" J-55 TBG. & CLEANOUT WELL BORE FROM 2042' TO 2221' MIRU RENEGADE. RIH TAGGED @ 2221' CORRELATE TO WELLS SCHLUMBERGER OPEN HOLE LOG. PERFORATE W/ 2 SPF 3-3/8" GUNS @ 2004' - 2030' & 2075' - 2115' PU RIH W/ 4 JTS 2-7/8" J-55 TBG FOR TAIL PIPE, 5-1/2" PKR & 60 JTS 2-7/8" J-55 TBG. SET PKR @ 1878' & EOT @ 2005' MIRU TEAM CO2. PUMP 5000 GALS 15 %NEFE HCL ACID IN 4 ACID STAGES AND 3 BLOCK STAGES. RELEASED TREATING PKR & POOH LD. MADE BIT CLEAN OUT RUN TAGGED @ 2221' NO FILL PU TIH & RERAN SERVICED 5-1/2" ARROW 1 - X INJECTION PKR W/ 2-3/8" 2.250 F PROFILE STAINLESS STEAL NIPPLE & 80-70-80 DURO 5-1/2" ASI-X PACKING ELEMENTS & 65 JTS 2-7/8" J-55 TBG. SET PKR @ 1977'POOH LD 65 JTS 2-7/8" J-55 TBG. WORK STRING. RIH W/ 66 JTS 2-7/8" FIBER GLASS TBG & CIRCULATE 50 BBLS PKR FLUID. LATCHED ON TO PKR @ 1977' ND BOP & NU F1-FLANGE. PERFORMED H-5 @ 520 PSI. TEST GOOD. RDMO SUNDOWN 201 & EQUIPMENT. INJECTED 150 BBLS PRODUCED WATER @ 2.5 BPM W/ 1100 PSI Spud Date: Rig Release Date: 07/06/2012 08/22/2013 I hereby certify that the information above is true and complete to the best of my knowledge and belief. Senior Regulatory Analyst TITLE SIGNATUR Type or print name Rita C Smith E-mail address: rsmith@hess.com For State Use Only