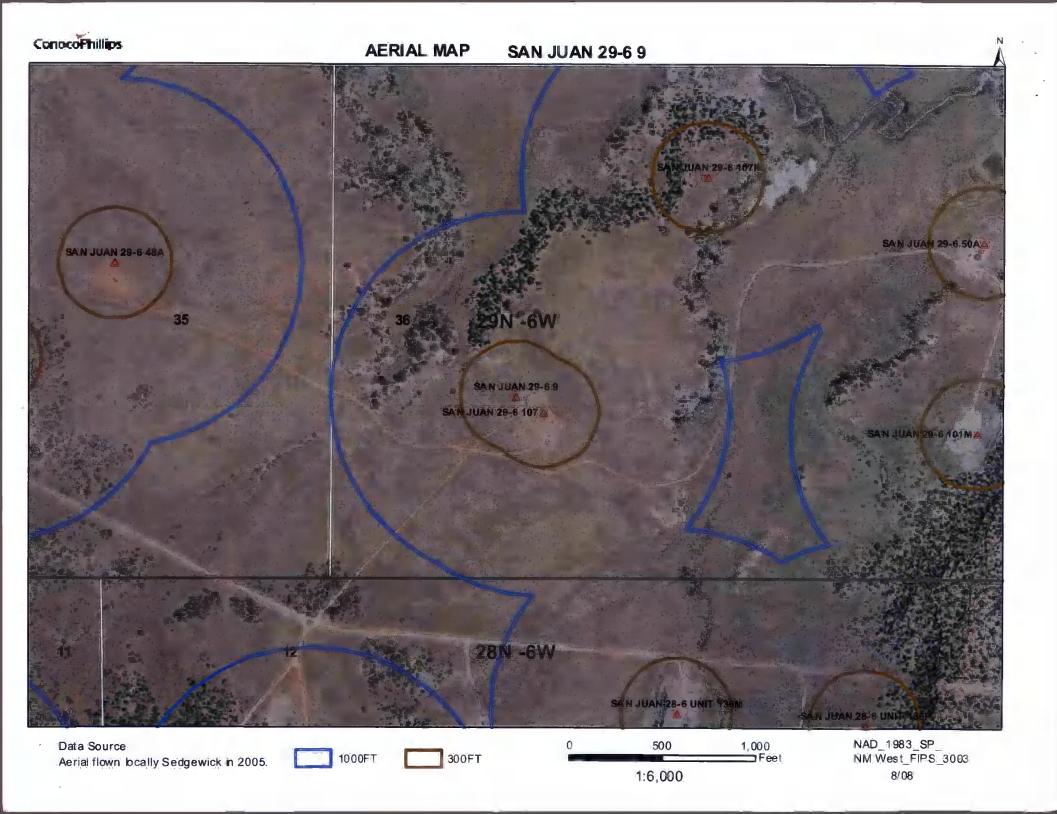

### Pit, Closed-Loop System, Below-Grade Tank, or Proposed Alternative Method Permit or Closure Plan Application

| 2 Topobe 1 Median V (Median 1 of Closure 1 Internation                                                                                                                                                                                                                                                                                          |
|-------------------------------------------------------------------------------------------------------------------------------------------------------------------------------------------------------------------------------------------------------------------------------------------------------------------------------------------------|
| Type of action: X Permit of a pit, closed-loop system, below-grade tank, or proposed alternative method                                                                                                                                                                                                                                         |
| Closure of a pit, closed-loop system, below-grade tank, or proposed alternative method                                                                                                                                                                                                                                                          |
| Modification to an existing permit                                                                                                                                                                                                                                                                                                              |
| Closure plan only submitted for an existing permitted or non-permitted pit, closed-loop system, below-grade tank, or proposed alternative method                                                                                                                                                                                                |
| Instructions: Please submit one application (Form C-144) per individual pit, closed-loop system, below-grade tank or alternative request                                                                                                                                                                                                        |
| Please be advised that approval of this request does not relieve the operator of liability should operations result in pollution of surface water, ground water or the environment. Nor does approval relieve the operator of its responsibility to comply with any other applicable governmental authority's rules, regulations or ordinances. |
| perator: ConocoPhillips Company OGRID#: 217817                                                                                                                                                                                                                                                                                                  |
| ddress: PO Box 4289, Farmington, NM 87499                                                                                                                                                                                                                                                                                                       |
| acility or well name: SAN JUAN 29-6 UNIT 9                                                                                                                                                                                                                                                                                                      |
| API Number: 3003907476 OCD Permit Number:                                                                                                                                                                                                                                                                                                       |
| //L or Qtr/Qtr: M Section: 36 Township: 29N Range: 6W County: Rio Arriba                                                                                                                                                                                                                                                                        |
| enter of Proposed Design: Latitude: 36.6776314°N Longitude: -107.4195023°W NAD: X 1927 1983                                                                                                                                                                                                                                                     |
| urface Owner: Federal X State Private Tribal Trust or Indian Allotment                                                                                                                                                                                                                                                                          |
| Pit: Subsection F or G of 19.15.17.11 NMAC  Temporary: Drilling Workover  Permanent Emergency Cavitation P&A  Lined Unlined Liner type: Thickness mil LLDPE HDPE PVC Other  String-Reinforced  Liner Seams: Welded Factory Other Volume: bbl Dimensions L x W x D                                                                               |
| Type of Operation: P&A Drilling a new well Workover or Drilling (Applies to activities which require prior approval of a permit or                                                                                                                                                                                                              |
| notice of intent)                                                                                                                                                                                                                                                                                                                               |
| Drying Pad Above Ground Steel Tanks Haul-off Bins Other  Lined Unlined Liner type: Thickness mil LLDPE HDPE PVD Other                                                                                                                                                                                                                           |
| Liner Seams: Welded Factory Other                                                                                                                                                                                                                                                                                                               |
|                                                                                                                                                                                                                                                                                                                                                 |
| X   Below-grade tank: Subsection I of 19.15.17.11 NMAC   Volume: 120   bbl   Type of fluid: Produced Water   Tank Construction material:   Metal     Secondary containment with leak detection   X Visible sidewalls, liner, 6-inch lift and automatic overflow shut-off     Visible sidewalls and liner   Visible sidewalls only   Other       |
| Liner Type: Thicknessmil HDPE PVC X Other Unspecified                                                                                                                                                                                                                                                                                           |
| Alternative Method:                                                                                                                                                                                                                                                                                                                             |