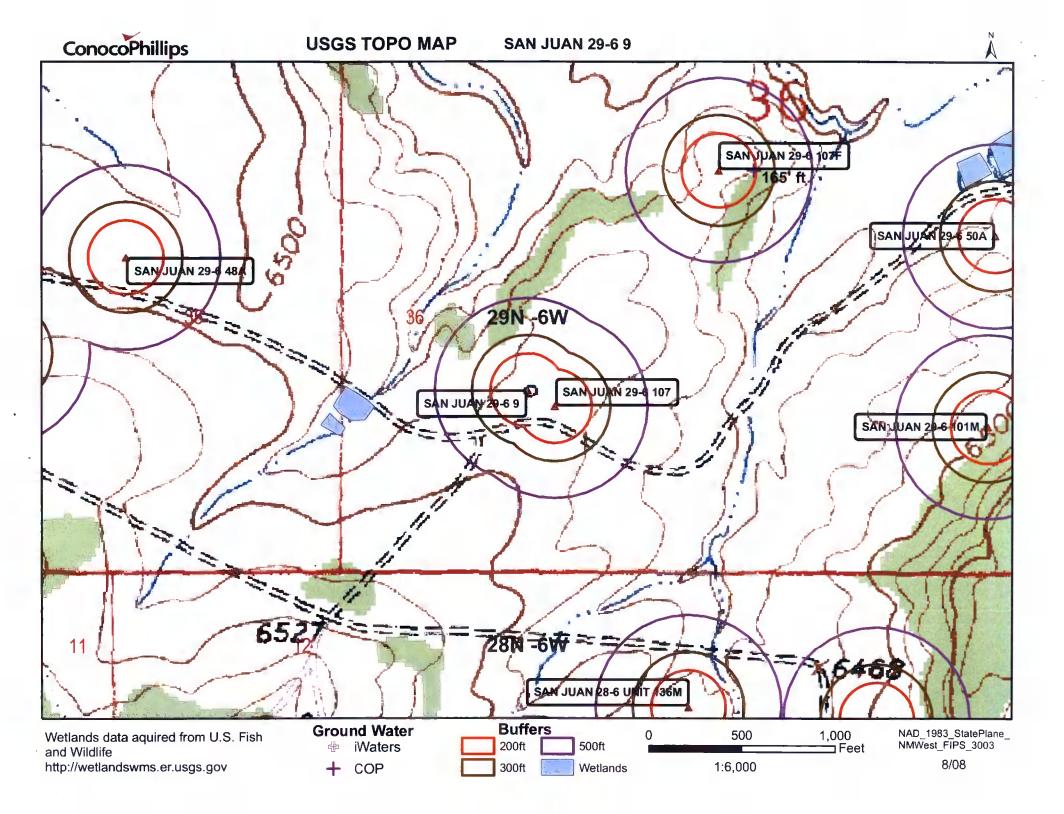

### Pit, Closed-Loop System, Below-Grade Tank, or Proposed Alternative Method Permit or Closure Plan Application

| 2 Topobe 1 Median V (Median 1 of Closure 1 Internation                                                                                                                                                                                                                                                                                          |
|-------------------------------------------------------------------------------------------------------------------------------------------------------------------------------------------------------------------------------------------------------------------------------------------------------------------------------------------------|
| Type of action: X Permit of a pit, closed-loop system, below-grade tank, or proposed alternative method                                                                                                                                                                                                                                         |
| Closure of a pit, closed-loop system, below-grade tank, or proposed alternative method                                                                                                                                                                                                                                                          |
| Modification to an existing permit                                                                                                                                                                                                                                                                                                              |
| Closure plan only submitted for an existing permitted or non-permitted pit, closed-loop system, below-grade tank, or proposed alternative method                                                                                                                                                                                                |
| Instructions: Please submit one application (Form C-144) per individual pit, closed-loop system, below-grade tank or alternative request                                                                                                                                                                                                        |
| Please be advised that approval of this request does not relieve the operator of liability should operations result in pollution of surface water, ground water or the environment. Nor does approval relieve the operator of its responsibility to comply with any other applicable governmental authority's rules, regulations or ordinances. |
| perator: ConocoPhillips Company OGRID#: 217817                                                                                                                                                                                                                                                                                                  |
| ddress: PO Box 4289, Farmington, NM 87499                                                                                                                                                                                                                                                                                                       |
| acility or well name: SAN JUAN 29-6 UNIT 9                                                                                                                                                                                                                                                                                                      |
| API Number: 3003907476 OCD Permit Number:                                                                                                                                                                                                                                                                                                       |
| //L or Qtr/Qtr: M Section: 36 Township: 29N Range: 6W County: Rio Arriba                                                                                                                                                                                                                                                                        |
| enter of Proposed Design: Latitude: 36.6776314°N Longitude: -107.4195023°W NAD: X 1927 1983                                                                                                                                                                                                                                                     |
| urface Owner: Federal X State Private Tribal Trust or Indian Allotment                                                                                                                                                                                                                                                                          |
| Pit: Subsection F or G of 19.15.17.11 NMAC  Temporary: Drilling Workover  Permanent Emergency Cavitation P&A  Lined Unlined Liner type: Thickness mil LLDPE HDPE PVC Other  String-Reinforced  Liner Seams: Welded Factory Other Volume: bbl Dimensions L x W x D                                                                               |
| Type of Operation: P&A Drilling a new well Workover or Drilling (Applies to activities which require prior approval of a permit or                                                                                                                                                                                                              |
| notice of intent)                                                                                                                                                                                                                                                                                                                               |
| Drying Pad Above Ground Steel Tanks Haul-off Bins Other  Lined Unlined Liner type: Thickness mil LLDPE HDPE PVD Other                                                                                                                                                                                                                           |
| Liner Seams: Welded Factory Other                                                                                                                                                                                                                                                                                                               |
|                                                                                                                                                                                                                                                                                                                                                 |
| X   Below-grade tank: Subsection I of 19.15.17.11 NMAC   Volume: 120   bbl   Type of fluid: Produced Water   Tank Construction material:   Metal     Secondary containment with leak detection   X Visible sidewalls, liner, 6-inch lift and automatic overflow shut-off     Visible sidewalls and liner   Visible sidewalls only   Other       |
| Liner Type: Thicknessmil HDPE PVC X Other Unspecified                                                                                                                                                                                                                                                                                           |
| Alternative Method:                                                                                                                                                                                                                                                                                                                             |