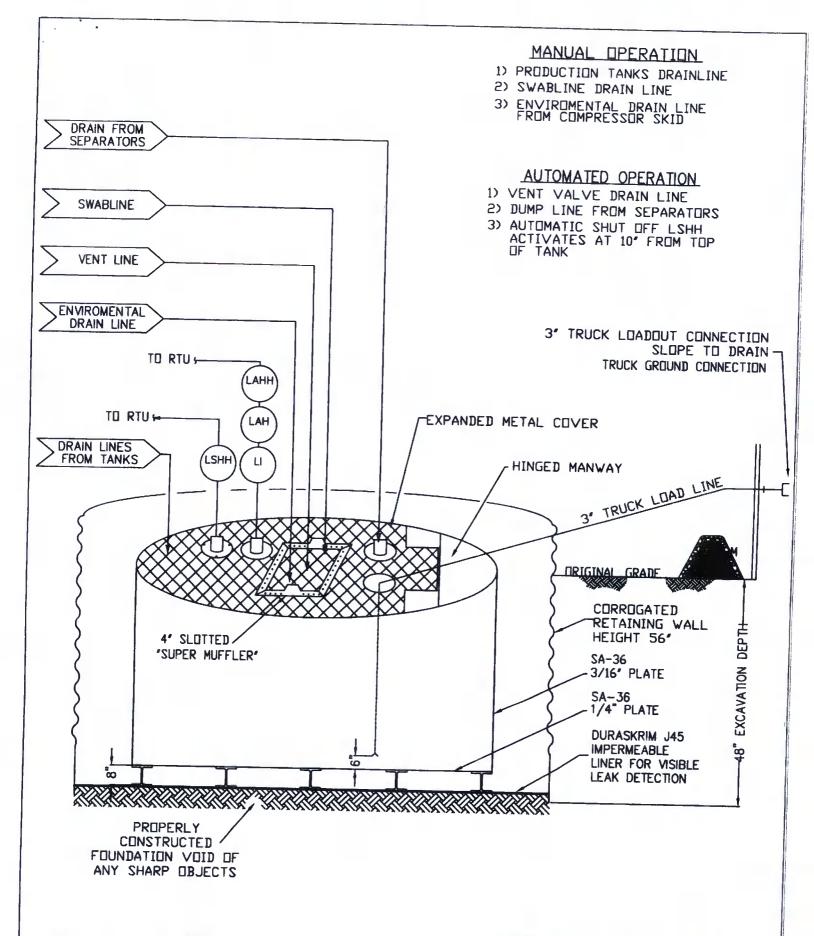

### Pit, Closed-Loop System, Below-Grade Tank, or Proposed Alternative Method Permit or Closure Plan Application

| 2 Topobe 1 Median V (Median 1 of Closure 1 Internation                                                                                                                                                                                                                                                                                          |
|-------------------------------------------------------------------------------------------------------------------------------------------------------------------------------------------------------------------------------------------------------------------------------------------------------------------------------------------------|
| Type of action: X Permit of a pit, closed-loop system, below-grade tank, or proposed alternative method                                                                                                                                                                                                                                         |
| Closure of a pit, closed-loop system, below-grade tank, or proposed alternative method                                                                                                                                                                                                                                                          |
| Modification to an existing permit                                                                                                                                                                                                                                                                                                              |
| Closure plan only submitted for an existing permitted or non-permitted pit, closed-loop system, below-grade tank, or proposed alternative method                                                                                                                                                                                                |
| Instructions: Please submit one application (Form C-144) per individual pit, closed-loop system, below-grade tank or alternative request                                                                                                                                                                                                        |
| Please be advised that approval of this request does not relieve the operator of liability should operations result in pollution of surface water, ground water or the environment. Nor does approval relieve the operator of its responsibility to comply with any other applicable governmental authority's rules, regulations or ordinances. |
| perator: ConocoPhillips Company OGRID#: 217817                                                                                                                                                                                                                                                                                                  |
| ddress: PO Box 4289, Farmington, NM 87499                                                                                                                                                                                                                                                                                                       |
| acility or well name: SAN JUAN 29-6 UNIT 9                                                                                                                                                                                                                                                                                                      |
| API Number: 3003907476 OCD Permit Number:                                                                                                                                                                                                                                                                                                       |
| //L or Qtr/Qtr: M Section: 36 Township: 29N Range: 6W County: Rio Arriba                                                                                                                                                                                                                                                                        |
| enter of Proposed Design: Latitude: 36.6776314°N Longitude: -107.4195023°W NAD: X 1927 1983                                                                                                                                                                                                                                                     |
| urface Owner: Federal X State Private Tribal Trust or Indian Allotment                                                                                                                                                                                                                                                                          |
| Pit: Subsection F or G of 19.15.17.11 NMAC  Temporary: Drilling Workover  Permanent Emergency Cavitation P&A  Lined Unlined Liner type: Thickness mil LLDPE HDPE PVC Other  String-Reinforced  Liner Seams: Welded Factory Other Volume: bbl Dimensions L x W x D                                                                               |
| Type of Operation: P&A Drilling a new well Workover or Drilling (Applies to activities which require prior approval of a permit or                                                                                                                                                                                                              |
| notice of intent)                                                                                                                                                                                                                                                                                                                               |
| Drying Pad Above Ground Steel Tanks Haul-off Bins Other  Lined Unlined Liner type: Thickness mil LLDPE HDPE PVD Other                                                                                                                                                                                                                           |
| Liner Seams: Welded Factory Other                                                                                                                                                                                                                                                                                                               |
|                                                                                                                                                                                                                                                                                                                                                 |
| X   Below-grade tank: Subsection I of 19.15.17.11 NMAC   Volume: 120   bbl   Type of fluid: Produced Water   Tank Construction material:   Metal     Secondary containment with leak detection   X Visible sidewalls, liner, 6-inch lift and automatic overflow shut-off     Visible sidewalls and liner   Visible sidewalls only   Other       |
| Liner Type: Thicknessmil HDPE PVC X Other Unspecified                                                                                                                                                                                                                                                                                           |
| Alternative Method:                                                                                                                                                                                                                                                                                                                             |