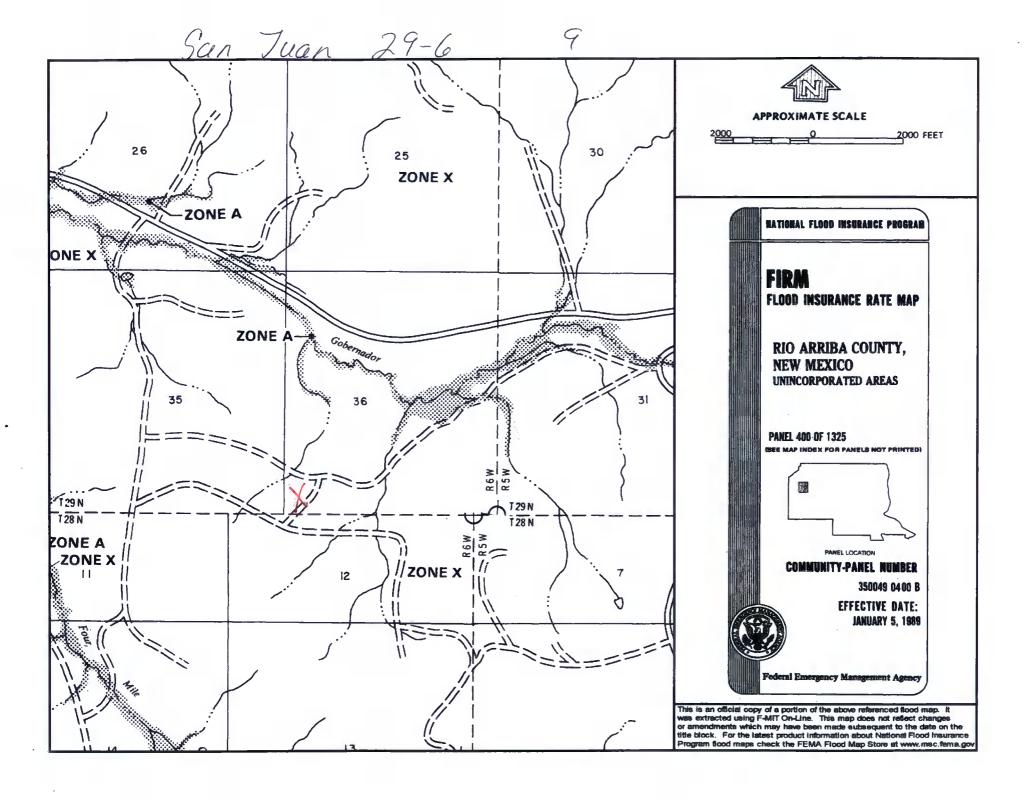

### Pit, Closed-Loop System, Below-Grade Tank, or Proposed Alternative Method Permit or Closure Plan Application

| 2 Topobe 1 Median V (Median 1 of Closure 1 Internation                                                                                                                                                                                                                                                                                          |
|-------------------------------------------------------------------------------------------------------------------------------------------------------------------------------------------------------------------------------------------------------------------------------------------------------------------------------------------------|
| Type of action: X Permit of a pit, closed-loop system, below-grade tank, or proposed alternative method                                                                                                                                                                                                                                         |
| Closure of a pit, closed-loop system, below-grade tank, or proposed alternative method                                                                                                                                                                                                                                                          |
| Modification to an existing permit                                                                                                                                                                                                                                                                                                              |
| Closure plan only submitted for an existing permitted or non-permitted pit, closed-loop system, below-grade tank, or proposed alternative method                                                                                                                                                                                                |
| Instructions: Please submit one application (Form C-144) per individual pit, closed-loop system, below-grade tank or alternative request                                                                                                                                                                                                        |
| Please be advised that approval of this request does not relieve the operator of liability should operations result in pollution of surface water, ground water or the environment. Nor does approval relieve the operator of its responsibility to comply with any other applicable governmental authority's rules, regulations or ordinances. |
| perator: ConocoPhillips Company OGRID#: 217817                                                                                                                                                                                                                                                                                                  |
| ddress: PO Box 4289, Farmington, NM 87499                                                                                                                                                                                                                                                                                                       |
| acility or well name: SAN JUAN 29-6 UNIT 9                                                                                                                                                                                                                                                                                                      |
| API Number: 3003907476 OCD Permit Number:                                                                                                                                                                                                                                                                                                       |
| //L or Qtr/Qtr: M Section: 36 Township: 29N Range: 6W County: Rio Arriba                                                                                                                                                                                                                                                                        |
| enter of Proposed Design: Latitude: 36.6776314°N Longitude: -107.4195023°W NAD: X 1927 1983                                                                                                                                                                                                                                                     |
| urface Owner: Federal X State Private Tribal Trust or Indian Allotment                                                                                                                                                                                                                                                                          |
| Pit: Subsection F or G of 19.15.17.11 NMAC  Temporary: Drilling Workover  Permanent Emergency Cavitation P&A  Lined Unlined Liner type: Thickness mil LLDPE HDPE PVC Other  String-Reinforced  Liner Seams: Welded Factory Other Volume: bbl Dimensions L x W x D                                                                               |
| Type of Operation: P&A Drilling a new well Workover or Drilling (Applies to activities which require prior approval of a permit or                                                                                                                                                                                                              |
| notice of intent)                                                                                                                                                                                                                                                                                                                               |
| Drying Pad Above Ground Steel Tanks Haul-off Bins Other  Lined Unlined Liner type: Thickness mil LLDPE HDPE PVD Other                                                                                                                                                                                                                           |
| Liner Seams: Welded Factory Other                                                                                                                                                                                                                                                                                                               |
|                                                                                                                                                                                                                                                                                                                                                 |
| X   Below-grade tank: Subsection I of 19.15.17.11 NMAC   Volume: 120   bbl   Type of fluid: Produced Water   Tank Construction material:   Metal     Secondary containment with leak detection   X Visible sidewalls, liner, 6-inch lift and automatic overflow shut-off     Visible sidewalls and liner   Visible sidewalls only   Other       |
| Liner Type: Thicknessmil HDPE PVC X Other Unspecified                                                                                                                                                                                                                                                                                           |
| Alternative Method:                                                                                                                                                                                                                                                                                                                             |