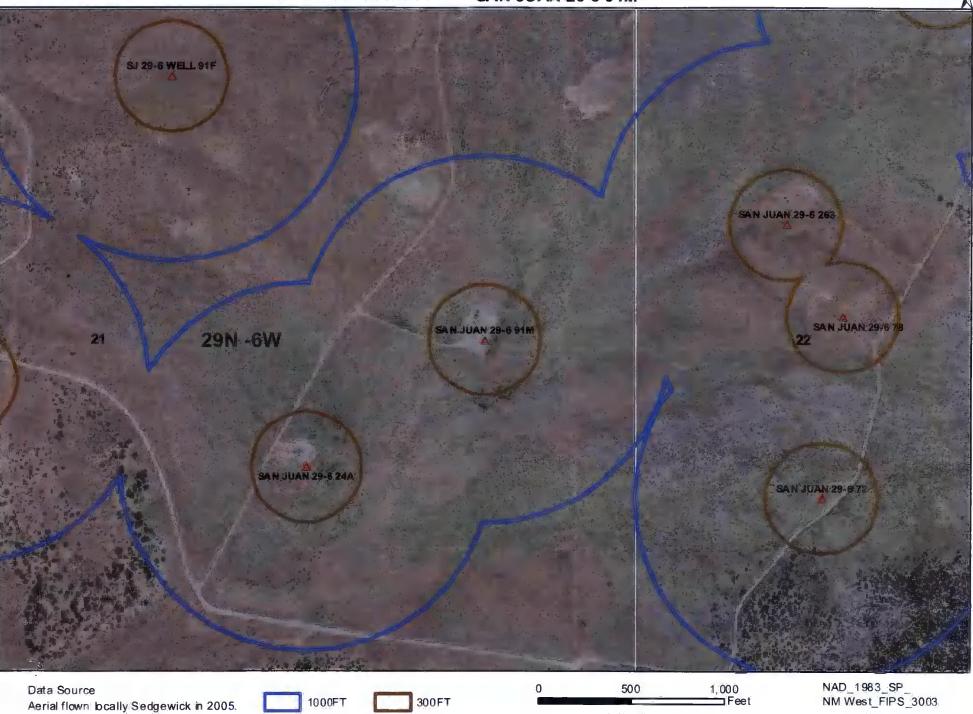

6W | 20  | 3 | 44  |                           |   |   | 250   |       |        |           |
| SJ 00059 S-2 | 29N          | 06W | 26  | 4 | 44  |                           |   |   | 565   | 275   | 290    |           |
| SJ 03393     | 29N          | 06W | 30  | 4 | 4 2 |                           |   |   | · 210 |       |        |           |
| SJ 00059     | 29N          | 06W | 35  | 2 | 2 2 |                           |   |   | 365   | 120   | 245    | -         |
| SJ 00059 S   | 29N          | 06W | 35  | 2 | 2 2 |                           |   |   | 335   | 120   | 215    |           |
| SJ 00059 S-3 | 29N          | 06W | 35  | 2 | 23  |                           |   |   | 561   | 146   | 415    |           |

Record Count: 11



# ConocoPhillips

# AERIAL MAP SAN JUAN 29-6 91M



8/08

# Mines, Mills and Quarries Web Map

# **SAN JUAN 29-6 91M**

Unit Letter: I, Section: 21, Town: 029N, Range: 006W











### SAN JUAN 29-6 UNIT 91M

#### Site Specific Hydrogeology

A visual site inspection confirming the information contained herein was performed on the well 'SAN JUAN 29-6 UNIT 91M', which is located at 36.7089119 degrees North latitude and 107.4615021 degrees West longitude. This location is located on the Four mile Canyon 7.5' USGS topographic quadrangle. This location is in section 21 of Township 29 North Range 6 West of the Public Land Survey System (New Mexico Principal Meridian). This location is located in Rio Arriba County, New Mexico. The nearest town is Turley, located 18.0 miles to the west. The nearest large town (population greater than 10,000) i