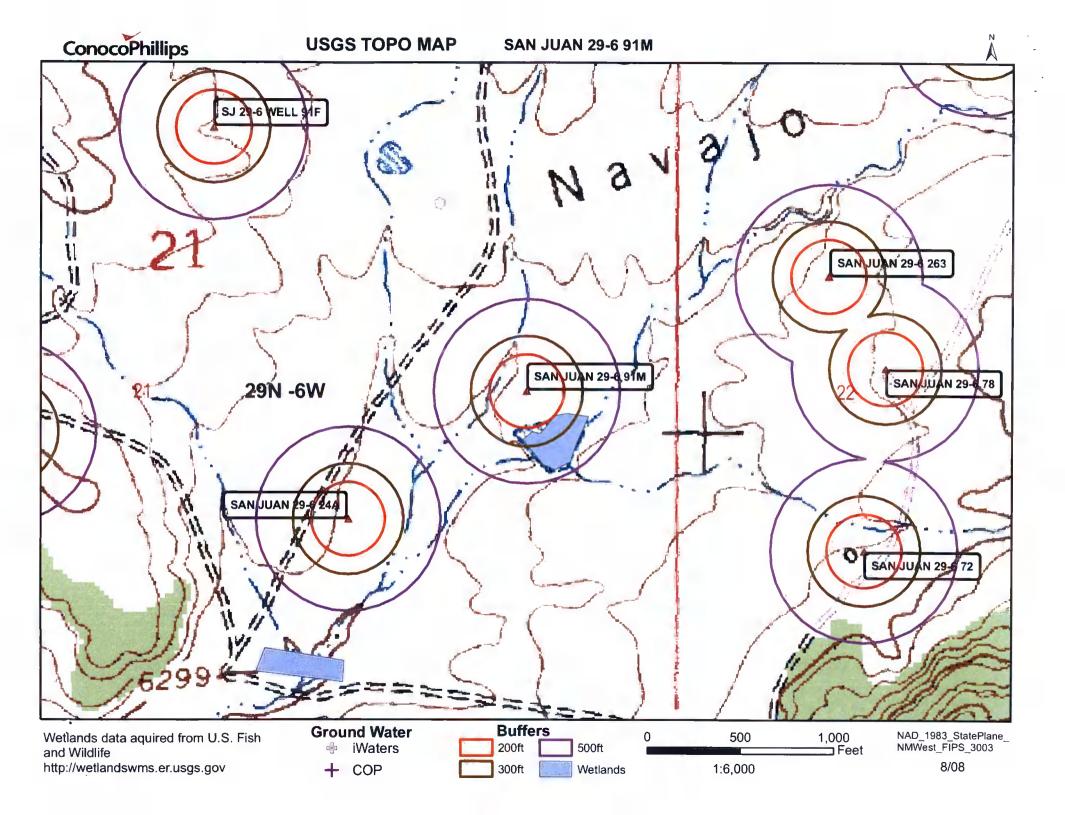

|           |
| SJ 03481     | 29N          | 06W | 20  | 3 | 44  |                           |   |   | 250   |       |        |           |
| SJ 00059 S-2 | 29N          | 06W | 26  | 4 | 44  |                           |   |   | 565   | 275   | 290    |           |
| SJ 03393     | 29N          | 06W | 30  | 4 | 4 2 |                           |   |   | · 210 |       |        |           |
| SJ 00059     | 29N          | 06W | 35  | 2 | 2 2 |                           |   |   | 365   | 120   | 245    | -         |
| SJ 00059 S   | 29N          | 06W | 35  | 2 | 2 2 |                           |   |   | 335   | 120   | 215    |           |
| SJ 00059 S-3 | 29N          | 06W | 35  | 2 | 23  |                           |   |   | 561   | 146   | 415    |           |

Record Count: 11



# ConocoPhillips

# AERIAL MAP SAN JUAN 29-6 91M



8/08

# Mines, Mills and Quarries Web Map

# **SAN JUAN 29-6 91M**

Unit Letter: I, Section: 21, Town: 029N, Range: 006W











### SAN JUAN 29-6 UNIT 91M

#### Site Specific Hydrogeology

A visual site inspection confirming the information contained herein was performed on the well 'SAN JUAN 29-6 UNIT 91M', which is located at 36.7089119 degrees North latitude and 107.4615021 degrees West longitude. This location is located on the Four mile Canyon 7.5' USGS topographic quadrangle. This location is in section 21 of Township 29 North Range 6 West of the Public Land Survey System (New Mexico Principal Meridian). This location is located in Rio Arriba County, New Mexico. The nearest town is Turley, located 18.0 miles to the west. The n