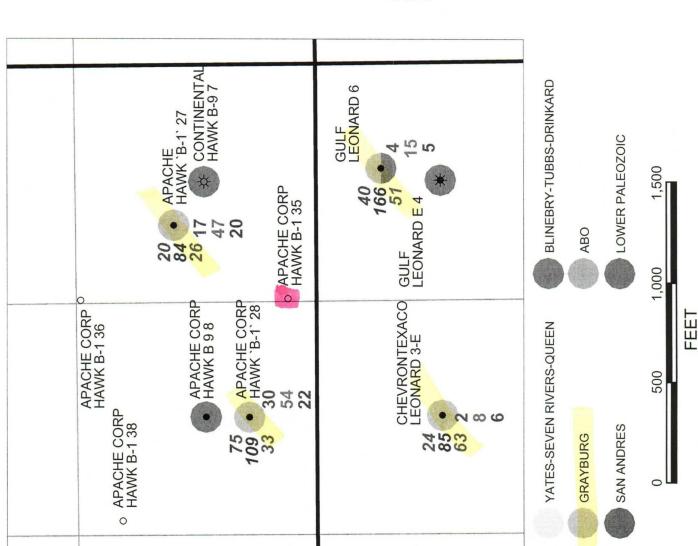

### In support:

- 1. Apache Corporation (Apache) is the operator of the proposed **Hawk B-1 #35** well (**Exhibit 1**). The proposed total depth is 4125' in the San Andres formation.
- 2. The location is in the Penrose Skelly; Grayburg Oil Pool and encroaches toward the following wells (**Exhibit 2**).

| OPER    | WELL         | LOC  | RESERVOIR | CUM      | DAILY     |
|---------|--------------|------|-----------|----------|-----------|
|         |              |      |           | O/G/W    | O/G/W     |
| Apache  | Hawk B-1 #27 | 09-P | Grayburg  | 17/47/20 | 20/84/26  |
| Apache  | Hawk B-1 #28 | 09-O | Grayburg  | 30/54/22 | 75/109/33 |
| ChevTex | Leonard E #6 | 16-A | Grayburg  | 4/15/5   | 40/166/51 |
| ChevTex | Leonard E #3 | 16-B | Grayburg  | 2/8/6    | 24/85/63  |

Oil in MBO BOPD
Gas in MMCFG MCFGPD
Water in MBW BWPD

3. The proposed unorthodox **Hawk B-1 #35** Grayburg location of 160' from south line and 1310' from east line is based upon drainage considerations: