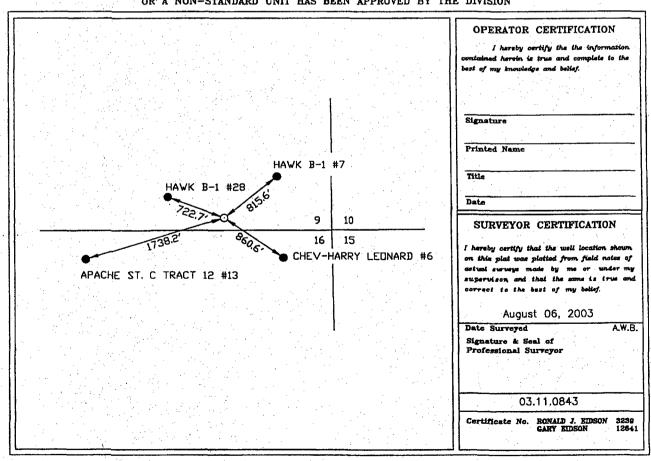

### In support:

- 1. Apache Corporation (Apache) is the operator of the proposed **Hawk B-1 #35** well (**Exhibit 1**). The proposed total depth is 4125' in the San Andres formation.
- 2. The location is in the Penrose Skelly; Grayburg Oil Pool and encroaches toward the following wells (**Exhibit 2**).

| OPER    | WELL         | LOC  | RESERVOIR | CUM      | DAILY     |
|---------|--------------|------|-----------|----------|-----------|
|         |              |      |           | O/G/W    | O/G/W     |
| Apache  | Hawk B-1 #27 | 09-P | Grayburg  | 17/47/20 | 20/84/26  |
| Apache  | Hawk B-1 #28 | 09-O | Grayburg  | 30/54/22 | 75/109/33 |
| ChevTex | Leonard E #6 | 16-A | Grayburg  | 4/15/5   | 40/166/51 |
| ChevTex | Leonard E #3 | 16-B | Grayburg  | 2/8/6    | 24/85/63  |

The following table provides drainage areas calculated from the HCPV map and reserves of the offsetting wells.

| OPER    | WELL         | LOC  | AREA<br>A | EUR<br>MBO | EUR<br>MMCFG |
|---------|--------------|------|-----------|------------|--------------|
| Apache  | Hawk B-1 #27 | 09-P | 27        | 78         | 450          |
| Apache  | Hawk B-1 #28 | 09-O | 24        | 108        | 650          |
| ChevTex | Leonard E #6 | 16-A | 12        | 25         | 300          |
| ChevTex | Leonard E #3 | 16-B | 2         | 10         | 120          |