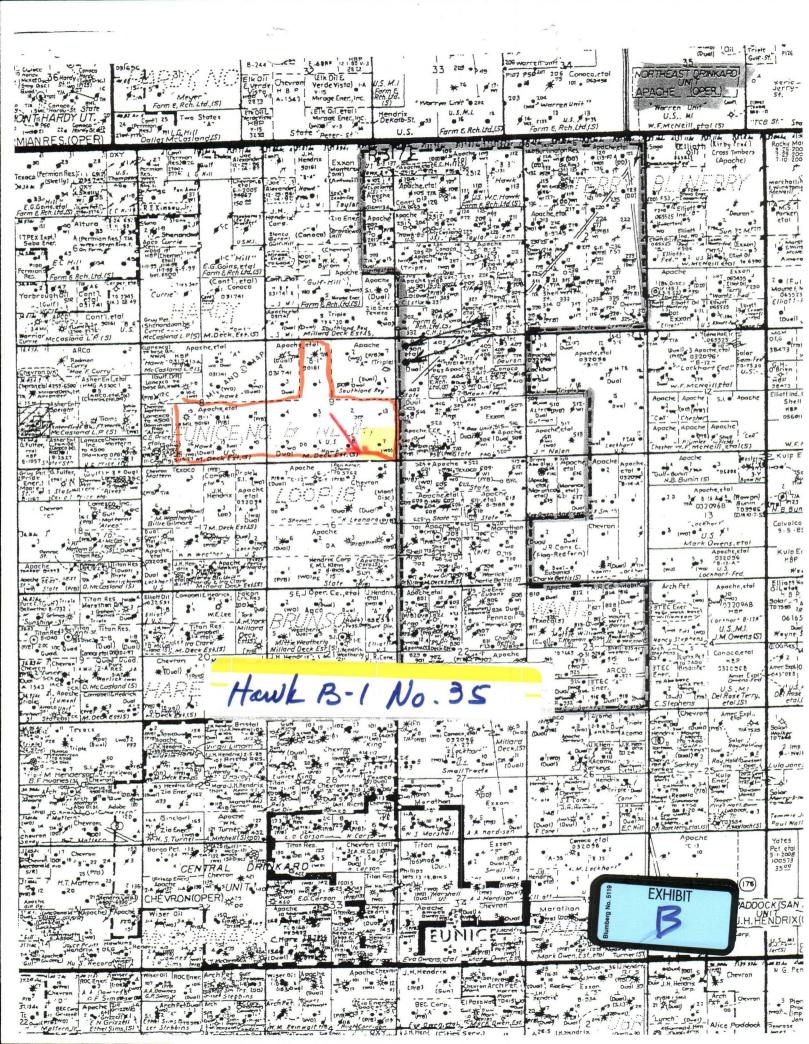

Well: Hawk B-1 Well No. 35

Location: 160 feet FSL & 1310 feet FEL

Well Unit: SE%SE% of Section 9, Township 21 South, Range

37 East, N.M.P.M., Lea County, New Mexico

The well will be drilled to test the Grayburg formation (Penrose Skelly (Grayburg) Pool), which is an oil pool spaced on 40 acres. (Under Commission Order R-98-B, there is no limiting gas:oil ratio in the pool.)

Attached as Exhibit B is a land plat, highlighting the proposed well's location. The S%SE% of Section 9 is covered by U.S. Lease NM 90161, and the offsetting N%NE% of Section 16 is covered by

State Lease B-1732-1. Since ownership is common in the S%SE% of Section 9, there is no need to notify the interest owners in the SW%SE% of Section 9. The well also encroaches on the N%NE% of The operating rights owners in the two leases are Section 16. Apache Corporation, Chevron Texaco Inc., and BP America Production Company. To allocate well costs and production equitably between the two leases, the operating rights owners have entered into a Cooperative Well Agreement, submitted as Exhibit C. Production and costs are being allocated to the two leases based on hydrocarbon pore volume and an estimated 16 acre drainage area for the proposed The Bureau of Land Management has approved the agreement. In addition, for purposes of allocation of production, the Commissioner of Public Lands has approved a communitization agreement covering the S%SE% of Section 9 and the N%NE% of Section See Exhibit D. This is done for purposes of allocation of production, and is not meant to change the 40 acre proration unit dedicated to the well. As a result, notice of this application need not be given to any offset.

### Surface Location

| 1 | UL or lot No. | Section | Township | Range | Lot Idn | Feet from the | North/South line | Feet from the | East/West line | County | ļ |
|---|---------------|---------|----------|-------|---------|---------------|------------------|---------------|----------------|--------|---|
| ļ | Р             | 9       | 21-S     | 37-E  |         | 160'          | SOUTH            | 1310'         | EAST           | LEA    |   |

### Surface Location

| Γ | UL or lot No. | Section | Township | Range | Lot Idn | Feet from the | North/South line | Feet from the | East/West line | County |
|---|---------------|---------|----------|-------|---------|---------------|------------------|---------------|----------------|--------|
| 1 | Р             | 9       | 21-S     | 37-E  | :       | 160'          | SOUTH            | 1310'         | EAST           | LEA ·  |