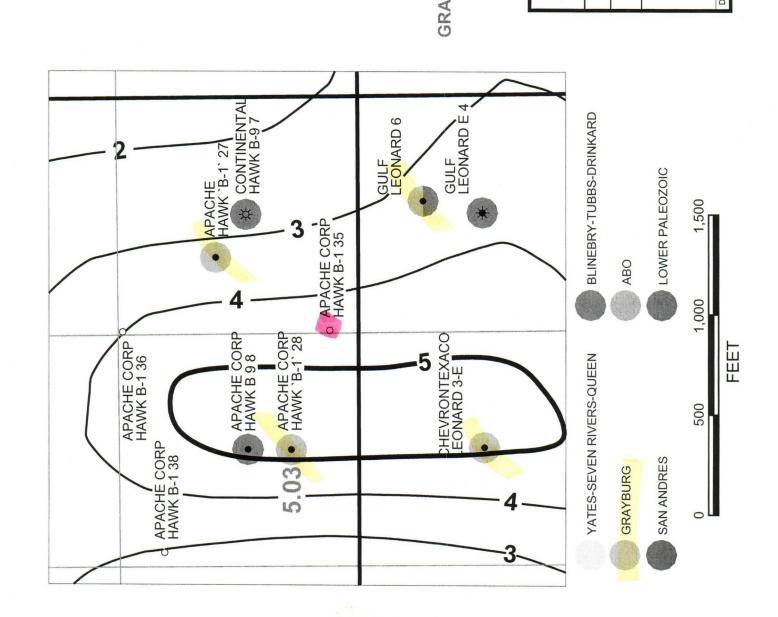

The reservoir was analyzed by mapping Hydrocarbon Pore Volume (HCPV) (**Exhibit 3**). HCPV is the product of feet of pay (h) times average porosity (PhiA) times oil saturation (So). The map is the arithmetic product of grids interpreted from those values. The values were obtained as follows:

- Net Pay was read either from modern neutron-density logs or estimated from a map developed from gross pay (clean dolomite) times net to gross ratio.
- 2. Average Porosity was calculated from modern well logs using a minimum of 6% crossplot porosity and a maximum of 20%.
- 3. Oil Saturation was calculated from a fractional flow curve using recent water cut values.

The following table provides drainage areas calculated from the HCPV map and reserves of the offsetting wells.

| OPER    | WELL         | LOC  | AREA<br>A | EUR<br>MBO | EUR<br>MMCFG |
|---------|--------------|------|-----------|------------|--------------|
| Apache  | Hawk B-1 #27 | 09-P | 27        | 78         | 450          |
| Apache  | Hawk B-1 #28 | 09-O | 24        | 108        | 650          |
| ChevTex | Leonard E #6 | 16-A | 12        | 25         | 300          |
| ChevTex | Leonard E #3 | 16-B | 2         | 10         | 120          |

Reserves for the proposed location were calculated by planimetering the undrained area of the HCPV isopach which lies under a drainage circle (the size of which is the average of the direct offset drainage areas) centered on the proposed location. Any competitive drainage is shared between the proposed well and the existing offset wells. The results are as follows:

| WELL         | LOC  | HCPV | AREA<br>A | EUR<br>MBO | EUR<br>MMCFG |
|--------------|------|------|-----------|------------|--------------|
| Hawk B-1 #35 | 09-P | 4.4  | 16        | 65         | 780          |