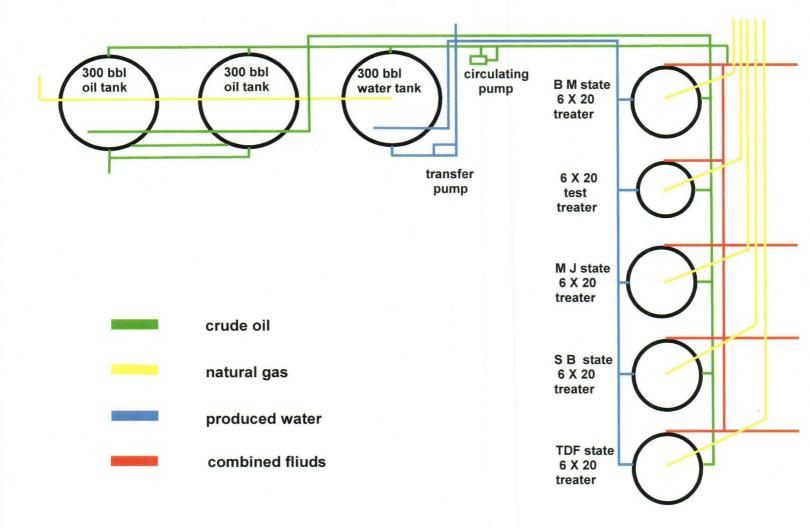

Re:

Application for Surface Commingling

Gentlemen:

Marbob Energy Corporation respectfully requests approval to surface commingling production from our BM State Lease (B-8814) with production from our SB State Lease (B-7244), our TDF State Lease (B-7244), and our MJ State Lease (E-5461). The SB State Lease, TDF State Lease and MJ State Lease are currently surface commingling under Commingling Order PLC-207. The production would be commingled at the MJ State Tank Battery. Each lease would have separate production equipment equipped with meter to measure production prior to combining crude in a common storage tank. Gas production would not be commingled, because we set separate sales meters for each lease. We also have constructed a test facility so that the wells could be tested individually. A diagram of the proposed tank battery is enclosed for your review.

### **Tank Battery Diagram**

M J State tank Battery Section 2: T18s - R27e Eddy County, New Mexico

### Lease Names, Lease and Well Numbers and API Numbers

| MJ State     | E-5461       |
|--------------|--------------|
| MJ State #1  | 30-015-32071 |
| MJ State #2  | 30-015-32179 |
| SB State     | B-7244       |
| SB State #1  | 30-015-32218 |
| TDF State    | B-7244       |
| TDF State #1 | 30-015-32900 |
| TDF State #2 | 30-015-32231 |
| BM State     | B-8814       |