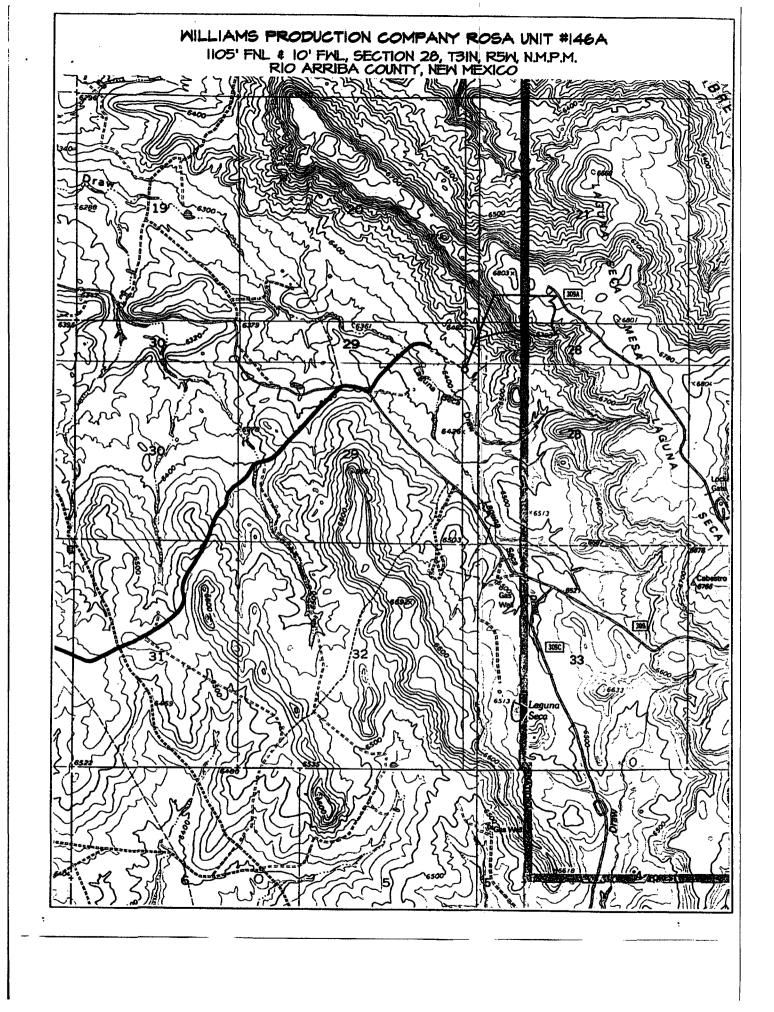

### Re: Request for Administrative approval for Non-Standard Mesaverde Location for the Rosa Unit 146A (Sec28/T31N/R5W, 1105' fnl & 10' fwl, Rio Arriba County, New Mexico)

Dear Mr. Stogner,

Williams Production Company is requesting an administrative approval to construct the Rosa 146A as a Mesaverde well in a non-standard location. Williams has filed for an APD for a Mesaverde well from the Bureau of Land Management (BLM) – Farmington Field Office.

Originally, the location was picked by considering drainage from the offset Mesaverde wells and topography/archeology constraints. In this case, Williams would be unable to move the location any further to the east because of a large mesa that runs northwest and southeast.

Therefore, the reasons for requesting administrative approval for a non-standard location are:

1. Topography (large mesa that runs northwest and southeast).

The proposed Rosa 146A is not located within the boundaries of the existing Mesaverde Participating Area. However, all of the adjacent acreage that is being encroached upon is either in the Participating Area or committed to the Rosa Unit. In support of this application, please find included a signed waiver from the offset Lessee. As the Unit Operator of the Rosa Unit, Williams Production Company, LLC is the only offset operator that is being encroached upon, thereby this proposed non-standard location would not affect any other operators.

Please find attached a drilling plat with topographical map showing location, drainage map and a portion of the unit map showing where the well is located within the unit.

If you have any questions or concerns, please feel free to contact me anytime.

Re: Non-Standard Location Waiver Proposed Rosa Unit #146A Mesaverde Formation Well 1105' FNL & 10' FWL W/2 Sec. 28, T31N, R5W Rio Arriba County, New Mexico

Gentlemen:

William Production Company, as Rosa Unit Operator, plans to drill the Rosa Unit #146A Mesaverde formation well to be located 1105' FNL and 10' FWL of Sec. 28, T31N, R5W (W/2 dedication). The proposed location constitutes a Non-Standard location for production from the Mesaverde formation under the rules and regulations of the New Mexico Oil Conservation Commission.