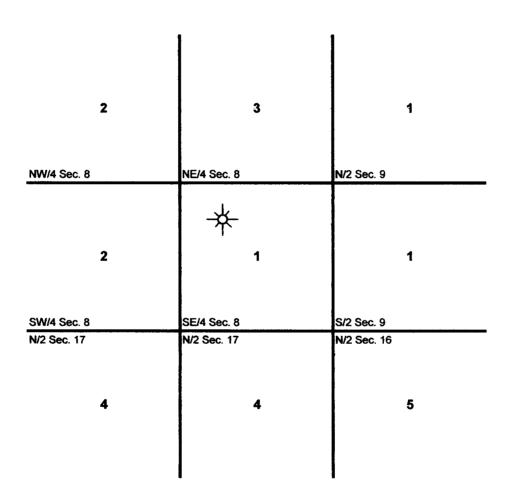

A copy of this application is being sent to all offset operators by certified mail-return receipt request with a request that they furnish your office in Santa Fe a Waiver of Objection within 20 days of receipt of this application.

Attached is a well location plat showing dedicated acreage (C-102) and a map showing all offsetting operators.

Your favorable consideration of this request would be appreciated.

minard

Richard P. Corcoran District Landman