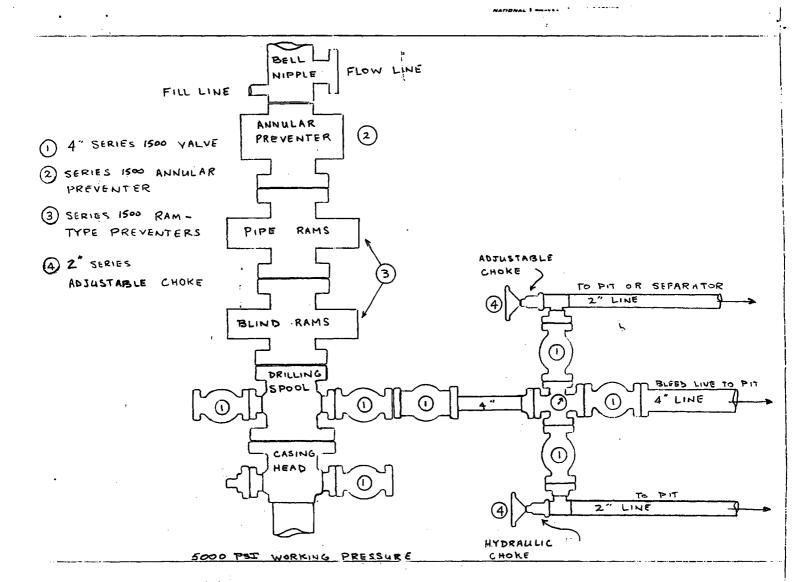

#### **Recommended Procedure**

- 1. Drilling contractor to set 30" conductor if necessary. MIRU rotary tools.
- 2. Drill 17-1/2" hole to 500' with spud mud. Set and cement 13-3/8" casing with 550 sx Class "C" with 2% CaCl<sub>2</sub> (s.w. 14.8 ppg, yield 1.32 ft<sup>3</sup>/sx). WOC 18 hrs.
- Drill 12-1/4" hole to 5000' with 10 ppg brine water. Control seepage with paper.
- 4. Set and cement 9-5/8" casing at 5000' with estimated 1000 sx Halliburton Interfill "C" with 8# salt and 1/4# Flocele (s.w. 11.9 ppg, yield 2.46 ft<sup>3</sup>/sx) plus 200 sx Class "C" neat (s.w. 14.8 ppg, 1.32 ft<sup>3</sup>/sx). Run temperature survey and locate TOC if cement is not circulated.
- 5. Install 11" x 5000 psi intermediate spool. NU 11" 5000 psi B.O.P.'s, hydril and choke manifold. WOC 12 hours. Set up DST test line complete with test tank. RU mud gas separator with flare ignitor. Install H₂S monitor equipment, escape packs and briefing stations.
- 6. Hydrostatically test 200' of 9-5/8" casing to 2800 psig, casing spool, BOP's, and choke manifold to 3000 psig, and hydril to 1500 psig. Install PVT equipment
- 8. Drill 8-3/4" hole to total depth of 12,800'. Drill out using fresh water to a depth of 9600'. Convert to 9.5 ppg cut brine water at 9600' just above the Wolfcamp shales. Mud up as dictated by hole conditions or by 11,500' with starch and PAC mud system. Increase viscosity with salt gel or polymer as needed to clean hole. Maintain 9.5-10.0 ppg and 10 cc water loss to total depth. NOTE: Be prepared to raise mud weight to 12 ppg in the Atoka-Morrow interval if necessary.
- 9. DST all shows.
- Log well with DLL-MSFL and CNL-LDT using Schlumberger Platform Express.
- 11. Run and cement 4-1/2" production casing (resin coated and centralized through pay zones) with DV tool at base of Abo (estimate 9600') as follows;