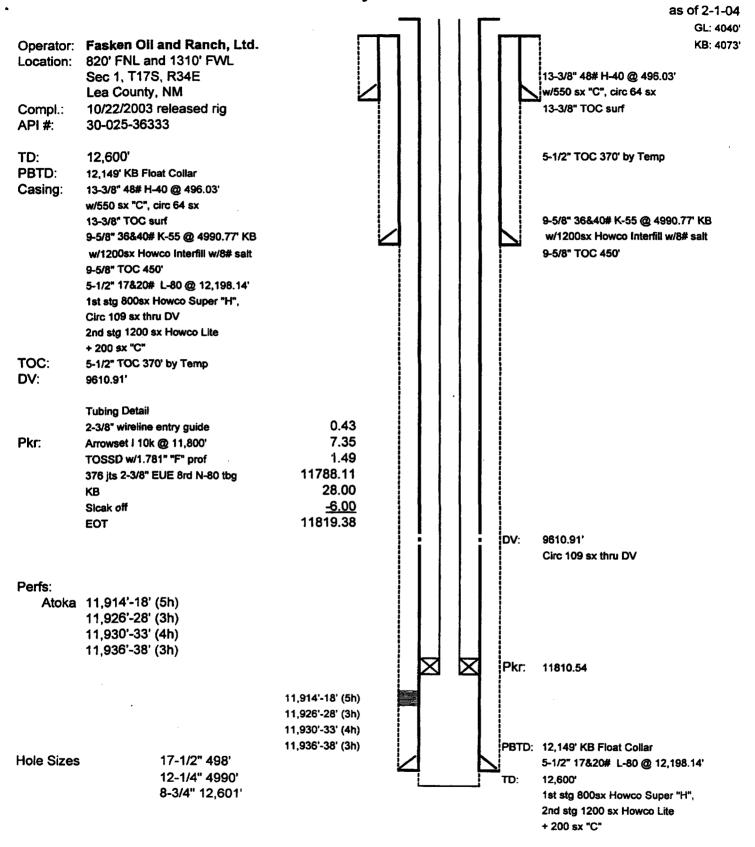

#### **Recommended Procedure**

- 1. Drilling contractor to set 30" conductor if necessary. MIRU rotary tools.
- 2. Drill 17-1/2" hole to 500' with spud mud. Set and cement 13-3/8" casing with 550 sx Class "C" with 2% CaCl<sub>2</sub> (s.w. 14.8 ppg, yield 1.32 ft<sup>3</sup>/sx). WOC 18 hrs.
- Drill 12-1/4" hole to 5000' with 10 ppg brine water. Control seepage with paper.
- 4. Set and cement 9-5/8" casing at 5000' with estimated 1000 sx Halliburton Interfill "C" with 8# salt and 1/4# Flocele (s.w. 11.9 ppg, yield 2.46 ft<sup>3</sup>/sx) plus 200 sx Class "C" neat (s.w. 14.8 ppg, 1.32 ft<sup>3</sup>/sx). Run temperature survey and locate TOC if cement is not circulated.
- 5. Install 11" x 5000 psi intermediate spool. NU 11" 5000 psi B.O.P.'s, hydril and choke manifold. WOC 12 hours. Set up DST test line complete with test tank. RU mud gas separator with flare ignitor. Install H₂S monitor equipment, escape packs and briefing stations.
- 6. Hydrostatically test 200' of 9-5/8" casing to 2800 psig, casing spool, BOP's, and choke manifold to 3000 psig, and hydril to 1500 psig. Install PVT equipment
- 8. Drill 8-3/4" hole to total depth of 12,800'. Drill out using fresh water to a depth of 9600'. Convert to 9.5 ppg cut brine water at 9600' just above the Wolfcamp shales. Mud up as dictated by hole conditions or by 11,500' with starch and PAC mud system. Increase viscosity with salt gel or polymer as needed to clean hole. Maintain 9.5-10.0 ppg and 10 cc water loss to total depth. NOTE: Be prepared to raise mud weight to 12 ppg in the Atoka-Morrow interval if necessary.
- 9. DST all shows.
- Log well with DLL-MSFL and CNL-LDT using Schlumberger Platform Express.
- 11. Run and cement 4-1/2" production casing (resin coated and centralized through pay zones) with DV tool at base of Abo (estimate 9600') as follows;

First Stage: Note, batch mix lead slurry. 10 bfw + 500 gallons Mud Clean + 10 bfw and estimated 1000 sx Halliburton Super "H" with 1# salt, 0.4% CFR-3, 0.5% Halad-344, 0.1% HR-7 and 5# Gilsonite (s.w. 13.0 ppg, yield 1.67 ft³/sx). Open DV tool and circulate 6 hours.

Second stage: 1000 sx Halliburton Lite "C" with 6% gel (s.w. 12.6 ppg, yield 2.01 ft<sup>3</sup>/sx) plus 100 sx Class "H" neat (s.w. 15.6 ppg, yield 1.18 ft<sup>3</sup>/sx). Calculate second stage cement volume for TOC at 4500'.

## Recommended Casing Program A.F.E. No. 628

Fasken Oil and Ranch, Ltd.——Buckeye "1" State No. 1——North Vacuum Atoka-Morrow Field Lea County, NM

| String       | Footage                                      | Size                       | Weight                     | Grade                  | Thread               |
|--------------|----------------------------------------------|----------------------------|----------------------------|------------------------|----------------------|
| Surface      | 500'                                         | 13-3/8"                    | 48.00#                     | H-40                   | ST&C                 |
| Intermediate | 2700'<br>1500'<br><u>800'</u><br>5000'       | 9-5/8"<br>9-5/8"<br>9-5/8" | 36.00#<br>40.00#<br>40.00# | K-55<br>K-55<br>HCK-55 | ST&C<br>ST&C<br>ST&C |
| Production   | 2,500'<br>8,400'<br><u>1,900'</u><br>12,800' | 4-1/2"<br>4-1/2"<br>4-1/2" | 11.60#<br>11.60#<br>13.50# | N-80<br>N-80<br>N-80   | BT&C<br>LT&C<br>LT&C |
| Tubing       | 12,700'                                      | 2-3/8"                     | 4.70#                      | N-80                   | EUE 8rd              |