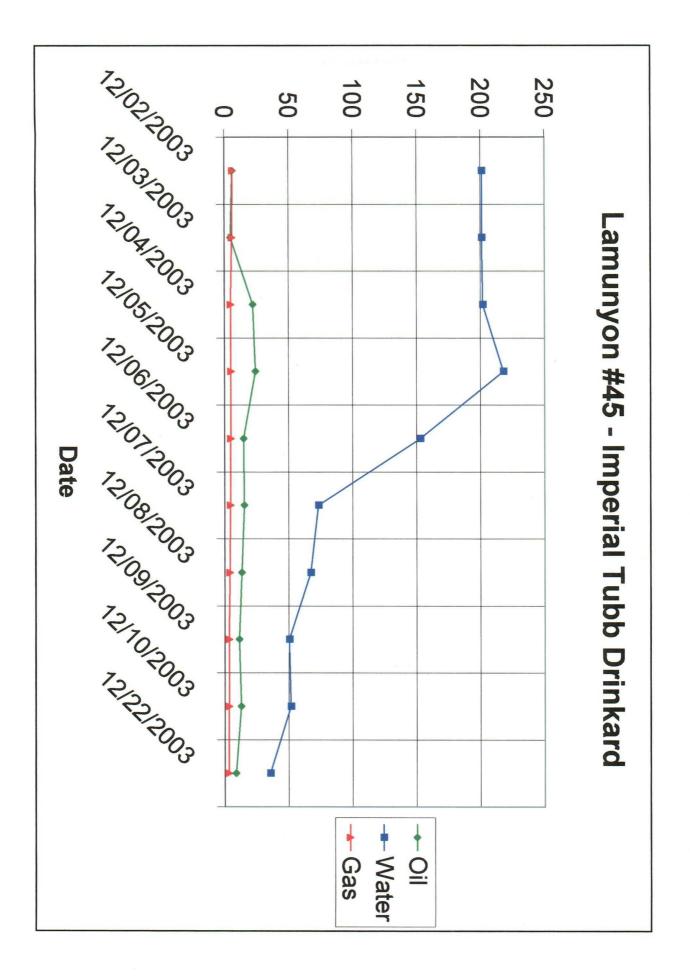

## OGRID No. 000962 Property Code 014898 API No. 30-025-25919 Lease Type: X Federal \_\_\_\_\_ Fee

| DATA ELEMENT                                                                                                                                                                                   | UPPER ZONE                                   | INTERMEDIATE ZONE | LOWER ZONE                                  |
|------------------------------------------------------------------------------------------------------------------------------------------------------------------------------------------------|----------------------------------------------|-------------------|---------------------------------------------|
| Pool Name                                                                                                                                                                                      | Teague Paddock Blinebry                      |                   | Imperial Tubb Drinkard                      |
| Pool Code                                                                                                                                                                                      | 58300                                        |                   | 33600                                       |
| Top and Bottom of Pay Section<br>(Perforated or Open-Hole Interval)                                                                                                                            | 5155-5170                                    |                   | 6350-6438                                   |
| Method of Production<br>(Flowing or Artificial Lift)                                                                                                                                           | Artificial Lift                              |                   | Artificial Lift                             |
| Bottomhole Pressure<br>(Note: Pressure data will not be required if the bottom<br>perforation in the lower zone is within 150% of the<br>depth of the top perforation in the upper zone)       | 1443                                         |                   | 1778                                        |
| Oil Gravity or Gas BTU<br>(Degree API or Gas BTU)                                                                                                                                              | 41.7                                         |                   | 41.7                                        |
| Producing, Shut-In or<br>New Zone                                                                                                                                                              | SI                                           |                   | Producing                                   |
| Date and Oil/Gas/Water Rates of<br>Last Production.<br>(Note: For new zones with no production history,<br>applicant shall be required to attach production<br>estimates and supporting data.) | Date: 09/30/03<br>Rates: 5 BO, 13 BW, 34 MCF | Date:<br>Rates:   | Date: 12/04/03<br>Rates: 10 BO, 2 BW, 3 MCF |
| Fixed Allocation Percentage<br>(Note: If allocation is based upon something other<br>than current or past production, supporting data or<br>explanation will be required.)                     | Oil Gas   33 % 92 %                          | Oil Gas<br>% %    | Oil Gas<br>67 % 8 %                         |