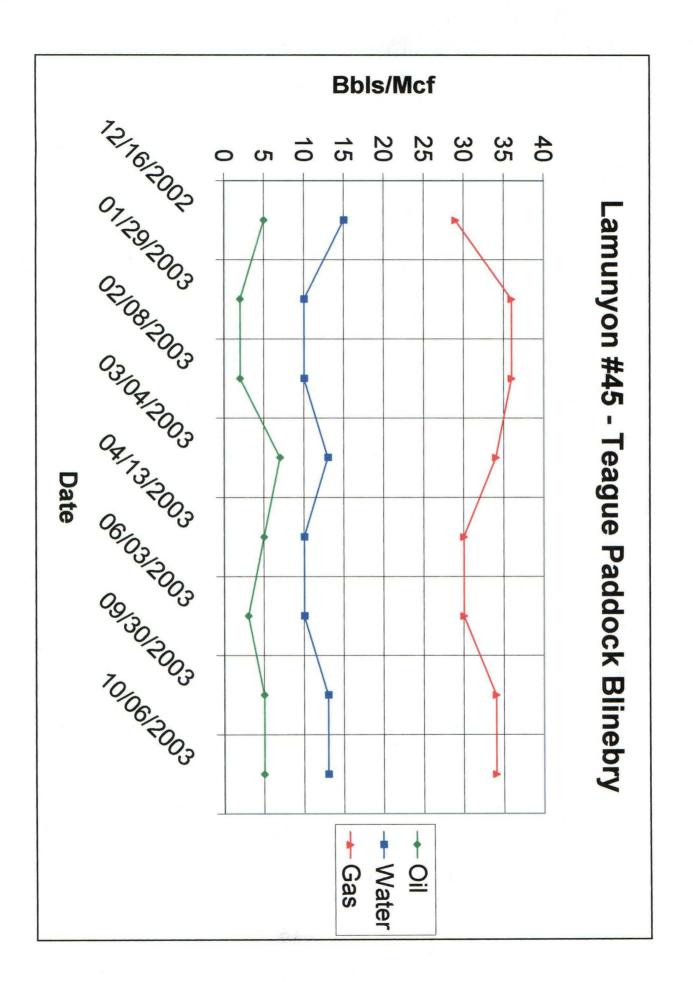

## OGRID No. 000962 Property Code 014898 API No. 30-025-25919 Lease Type: X Federal \_\_\_\_\_ Fee

| DATA ELEMENT                                                                                                                                                                                   | UPPER ZONE                                   | INTERMEDIATE ZONE | LOWER ZONE                                  |
|------------------------------------------------------------------------------------------------------------------------------------------------------------------------------------------------|----------------------------------------------|-------------------|---------------------------------------------|
| Pool Name                                                                                                                                                                                      | Teague Paddock Blinebry                      |                   | Imperial Tubb Drinkard                      |
| Pool Code                                                                                                                                                                                      | 58300                                        |                   | 33600                                       |
| Top and Bottom of Pay Section<br>(Perforated or Open-Hole Interval)                                                                                                                            | 5155-5170                                    |                   | 6350-6438                                   |
| Method of Production<br>(Flowing or Artificial Lift)                                                                                                                                           | Artificial Lift                              |                   | Artificial Lift                             |
| Bottomhole Pressure<br>(Note: Pressure data will not be required if the bottom<br>perforation in the lower zone is within 150% of the<br>depth of the top perforation in the upper zone)       | 1443                                         |                   | 1778                                        |
| Oil Gravity or Gas BTU<br>(Degree API or Gas BTU)                                                                                                                                              | 41.7                                         |                   | 41.7                                        |
| Producing, Shut-In or<br>New Zone                                                                                                                                                              | SI                                           |                   | Producing                                   |
| Date and Oil/Gas/Water Rates of<br>Last Production.<br>(Note: For new zones with no production history,<br>applicant shall be required to attach production<br>estimates and supporting data.) | Date: 09/30/03<br>Rates: 5 BO, 13 BW, 34 MCF | Date:<br>Rates:   | Date: 12/04/03<br>Rates: 10 BO, 2 BW, 3 MCF |
| Fixed Allocation Percentage<br>(Note: If allocation is based upon something other<br>than current or past production, supporting data or<br>explanation will be required.)                     | Oil Gas   33 % 92 %                          | Oil Gas<br>% %    | Oil Gas<br>67 % 8 %                         |