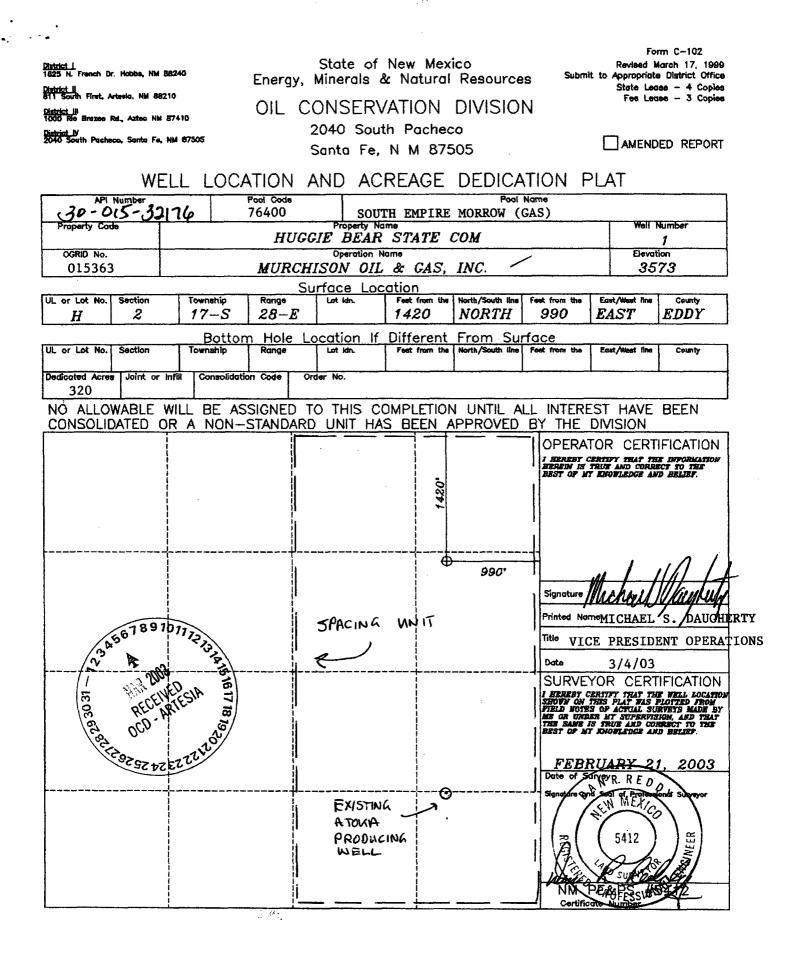

0 9 0

••

02 Twp : 175 Rng : 28E Section Type : NORMAI

| M0025: Enter PF keys to scroll<br>PF01 HELP PF02 PF03 EXIT PF04 GoTo PF05<br>PF07 PF08 PF09 PF10 NEXT-WC PF11 | Dedicated Acre:<br>Lease Type : S<br>Type of consolidation (Comm, Unit, Forced Pooling - C/U/F |                    | U/L Sec Township Range North/South Ea | Well No : 001<br>GL Elevation: 3573 | API Well No : 30 15 32176 Eff Date : 01-29-2004 WC S<br>Pool Idn : 75720 CROW FLATS;MORROW (GAS)<br>OGRID Idn : 15363 MURCHISON OIL & GAS INC<br>Prop Idn : 29244 HUGGIE BEAR STATE COM | CMD : ONGARD INQUIRE WELL COMPLETIONS | Page: 1 Document Name: untitled |
|---------------------------------------------------------------------------------------------------------------|------------------------------------------------------------------------------------------------|--------------------|---------------------------------------|-------------------------------------|-----------------------------------------------------------------------------------------------------------------------------------------------------------------------------------------|---------------------------------------|---------------------------------|
|                                                                                                               | - C/U/F/O) :                                                                                   | <br>FNFTG 990 FE P | th East/West Prop/Act(P/A)            |                                     |                                                                                                                                                                                         | 04/02/04 12:44:09<br>S OGOMES -TPNJ   |                                 |

Date: 4/2/2004 Time: 12:45:36 PM

| •                                                                                                                    | -                                                  | RE                                    | CEIVED                       |                             |
|----------------------------------------------------------------------------------------------------------------------|----------------------------------------------------|---------------------------------------|------------------------------|-----------------------------|
| Submit 3 Copies To Appropriate District                                                                              | State of New M                                     | Aexico JAM                            | 8 0 2004                     | Form C-103                  |
| District I En                                                                                                        | ergy, Minerals and Na                              | itural Resources                      | ARTESIA                      | Revised March 25, 1999      |
| Distanting 11                                                                                                        |                                                    |                                       | 30-015-3217                  | 6 .                         |
| 1301 W. Grand Avenue, Artesia, NM 88210                                                                              | IL CONSERVATIO                                     |                                       | 5. Indicate Type             |                             |
| <u>District III</u><br>1000 Rio Brazos Rd., Aztec, NM 87410                                                          | 1220 South St. F                                   |                                       | STATE [                      |                             |
| District IV<br>1220 S. St. Francis Dr., Santa Fc, NM 87505                                                           | Santa Fe, NM                                       | 87505                                 |                              | Gas Lease No.               |
| SUNDRY NOTICES AN                                                                                                    | ID REPORTS ON WEL                                  | 1.8                                   | E-978                        | 2<br>or Unit Agreement Nam  |
| (DO NOT USE THIS FORM FOR PROPOSALS TO<br>DIFFERENT RESERVOIR. USE "APPLICATION I<br>PROPOSALS.)<br>1. Type of Well: | DRILL OR TO DEEPEN OR<br>FOR PERMIT" (FORM C-101   | PLUG BACK TO A                        | HUGGIE BEA                   |                             |
| Oil Well Gas Well 🔽<br>2. Name of Operator                                                                           | Other                                              |                                       | 8. Well No.                  |                             |
| MURCHISON                                                                                                            | NOIL & GAS, INC.                                   | · · · · · · · · · · · · · · · · · · · |                              | 1                           |
| 3. Address of Operator 1100 MIRA V                                                                                   | ISTA BLVD., PLANO                                  | , TX. 75093-4698                      | 9. Pool name o<br>CROW FLATS |                             |
| 4. Well Location                                                                                                     |                                                    |                                       |                              |                             |
| Unit Letter H : 1420                                                                                                 | fect from theNO                                    | RTH line and                          | 990 feet fro                 | m the <u>EAST</u> line      |
| Section 2                                                                                                            | Township 17S                                       | Range 28E                             |                              | County EDDY                 |
|                                                                                                                      | Township 175<br>Elevation (Show whethe             |                                       | NMPM                         |                             |
|                                                                                                                      | GL 3573'                                           | KDB 3595'                             |                              |                             |
|                                                                                                                      | riate Box to Indicate                              |                                       | •                            |                             |
|                                                                                                                      | TION TO:<br>3 and abandon 🔲                        | SUE<br>REMEDIAL WO                    |                              | PORT OF:<br>ALTERING CASING |
|                                                                                                                      |                                                    | COMMENCE D                            |                              | PLUG AND                    |
| PULL OR ALTER CASING MUL                                                                                             |                                                    | CASING TEST                           |                              | ABANDONMENT L               |
|                                                                                                                      |                                                    | CEMENT JOB                            |                              |                             |
| OTHER:                                                                                                               |                                                    | OTHER:                                |                              | [                           |
| 12. Describe proposed or completed op                                                                                |                                                    |                                       |                              |                             |
| of starting any proposed work). SEE or recompilation.                                                                | RULE 1103. For Multip                              | ole Completions: Atta                 | ich wellbore diagram         | of proposed completion      |
| Drilled 8-1/2" hole to a depth of 1                                                                                  | 0422'. Logged well a                               | nd decided to plug a                  | and abandon well a           | is follows. Pump            |
|                                                                                                                      | 10020' - 9920'  w/ 42`S<br>9160' - 9060'   w/ 47 S |                                       |                              |                             |
|                                                                                                                      | 6741'-6641' w/47 S                                 |                                       |                              | •                           |
| Plug #4                                                                                                              | 5591' - 5491' w/ 41 S                              | XS Class "H"                          |                              | . ·                         |
|                                                                                                                      | 3704' - 3604' w/ 45 S                              |                                       |                              |                             |
|                                                                                                                      | 2235' - 2120' W/ 50 S<br>, Tag top of cement @     |                                       |                              |                             |
| Plug #7                                                                                                              | 254' - 160' w/ 50 S                                | XS Class "C"                          | *                            |                             |
|                                                                                                                      | , Tag top of cement @<br>0' - 64' w/ 30 \$         | ) 95'<br>SXS Class "C"                |                              |                             |
|                                                                                                                      | late 3 SXS to surface                              |                                       |                              |                             |
| Nipple down BOP and cut off we                                                                                       |                                                    | P&A marker. Rele                      | ase rig 0200 Hr. 4           | /30/03. Wellbore            |
| schematic attached.                                                                                                  |                                                    | ·                                     |                              |                             |
| I hereby certify that the information above                                                                          | Fis true and complete to                           | the best of my knowle                 | cdge and belief.             |                             |
| SIGNATURE                                                                                                            | and leity TIT                                      | LE VICE PRESIDE                       | ENT OPERATION                | S DATE 5/12/03              |
| Type or print name MICHAELS                                                                                          | AUGHERTY                                           |                                       |                              | ghone No. (972) 931-07      |
| (This space for State usc)                                                                                           |                                                    | Still                                 | A Bep &                      | JAN 29                      |
| APPPROVED BY                                                                                                         |                                                    | .E                                    |                              | DATE                        |
|                                                                                                                      |                                                    | . <sup>1</sup>                        |                              | 1 <b>-</b>                  |
|                                                                                                                      |                                                    |                                       |                              |                             |

#### **GEOLOGICAL TOPS**

Murchison Oil & Gas, Inc. Huggie Bear State Com. #1 Unit H, Sec. 2, T-17-S R-28-E 1420'FNL & 990' FEL (G.L.-3576'; K.B.-3598') Eddy Co., N.M. 30-015-32176