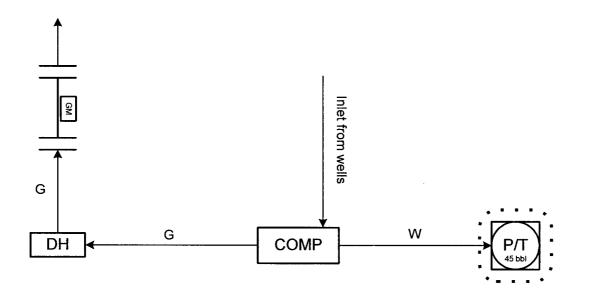

The following are enclosed for your review of the proposed surface commingling:

- 1. Well information table.
- 2. Battery schematic of proposed installation.
- 3. Well location plats.
- 4. Proposed testing schedule and procedure for allocation purposes.

## **Proposed Testing Procedure and Schedule**

All of the wells will be equipped with an allocation meter to measure each individual well before any gas is commingled at the compressor. Fuel usage for the compressor will be allocated based on each wells production. The point numbers in the table below correspond to the wells approximate location on the attached topographic map.