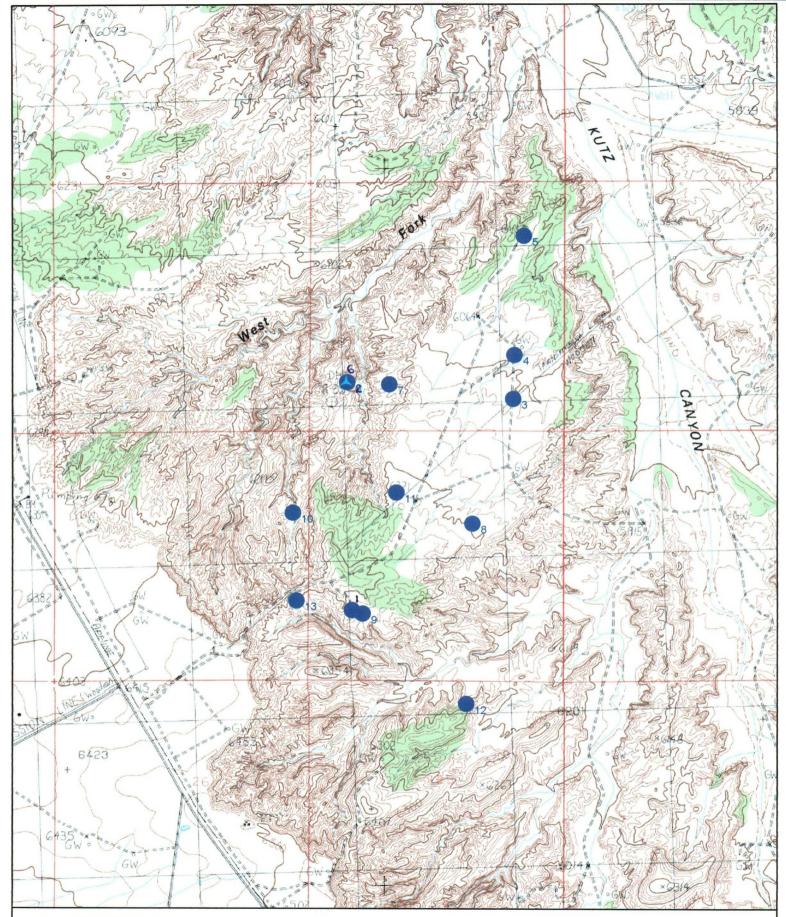

## **Proposed Testing Procedure and Schedule**

All of the wells will be equipped with an allocation meter to measure each individual well before any gas is commingled at the compressor. Fuel usage for the compressor will be allocated based on each wells production. The point numbers in the table below correspond to the wells approximate location on the attached topographic map.

•

r

| Point | Lease Name                   | API #        | Location               | Pool Name                         | Pool Code   | Federal<br>Lease |
|-------|------------------------------|--------------|------------------------|-----------------------------------|-------------|------------------|
| 1     | E Scott Federal #13          | 30-045-06354 | Sec 24L,<br>T27N, R11W | Basin Dakota                      | 71599       | NMSF 078089      |
| 2     | Fullerton Federal #9         | 30-045-13047 | Sec 13M,<br>T27N, R11W | Basin<br>Dakota/S. Kutz<br>Gallup | 71599/96852 | NMSF 078094      |
| 3     | Fullerton Federal #130       | 30-045-31075 | Sec 13P,<br>T27N, R11W | Basin Fruitland<br>Coal           | 71629       | NMSF 078094      |
| 4     | Fullerton Federal #10        | 30-045-06490 | Sec 13I,<br>T27N, R11W | W. Kutz<br>Pictured Cliffs        | 79680       | NMSF 078094      |
| 5     | Fullerton Federal #41        | 30-045-28255 | Sec 13A,<br>T27N, R11W | Basin Fruitland<br>Coal           | 71629       | NMSF 078094      |
| 6     | Fullerton Federal 13<br>#14  | 30-045-28800 | Sec 13M,<br>T27N, R11W | Basin Fruitland<br>Coal           | 71629       | NMSF 078094      |
| 7     | Fullerton Federal 13<br>#24  | 30-045-29179 | Sec 13N,<br>T27N, R11W | W. Kutz<br>Pictured Cliffs        | 79680       | NMSF 078094      |
| 8     | Fullerton Federal 24<br>#32  | 30-045-28231 | Sec 24G,<br>T27N, R11W | Basin Fruitland<br>Coal           | 71629       | NMSF 078094      |
| 9     | Scott E Federal #16          | 30-045-24550 | Sec 24L,<br>T27N, R11W | Basin Fruitland<br>Coal           | 71629       | NMSF 078089      |
| 10    | Scott E Federal 23 #42       | 30-045-28516 | Sec 23H,<br>T27N, R11W | Basin Fruitland<br>Coal           | 71629       | NMSF 078089      |
| 11    | Scott E Federal 24 #21       | 30-045-29180 | Sec 24C,<br>T27N, R11W | W. Kutz<br>Pictured Cliffs        | 79680       | NMSF 078089      |
| 12    | Scott Federal 27 11 23<br>#1 | 30-045-30892 | Sec 23H,<br>T27N, R11W | Basin Dakota                      | 71599       | NMSF 078089      |
| 13    | Scott Federal #232           | 30-045-31153 | Sec 23I,<br>T27N, R11W | Basin Fruitland<br>Coal           | 71629       | NMSF 078089      |