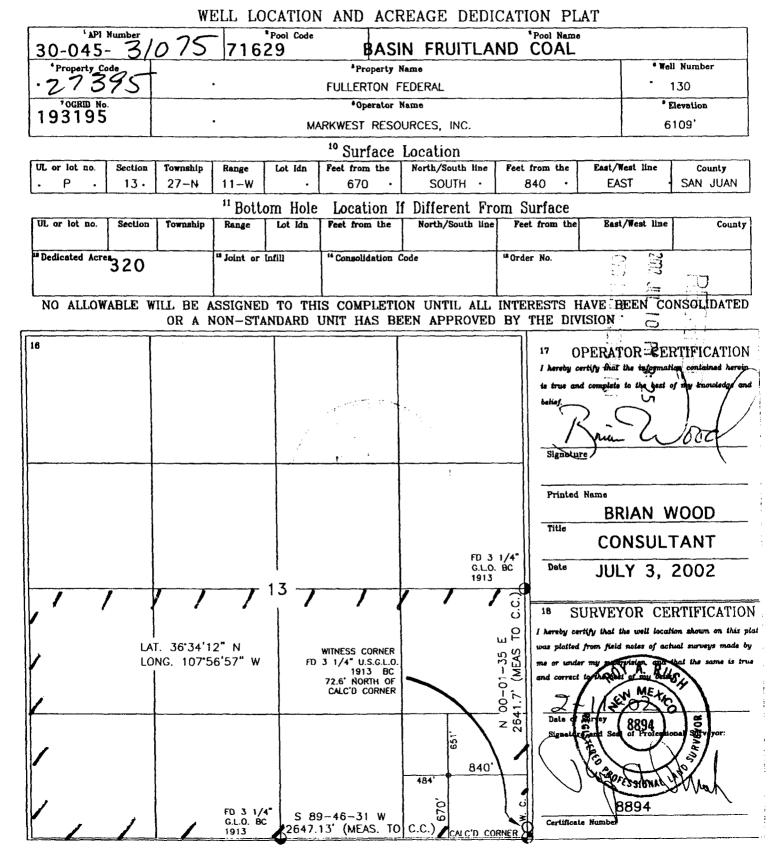

•

r

| Point | Lease Name                   | API #        | Location               | Pool Name                         | Pool Code   | Federal<br>Lease |
|-------|------------------------------|--------------|------------------------|-----------------------------------|-------------|------------------|
| 1     | E Scott Federal #13          | 30-045-06354 | Sec 24L,<br>T27N, R11W | Basin Dakota                      | 71599       | NMSF 078089      |
| 2     | Fullerton Federal #9         | 30-045-13047 | Sec 13M,<br>T27N, R11W | Basin<br>Dakota/S. Kutz<br>Gallup | 71599/96852 | NMSF 078094      |
| 3     | Fullerton Federal #130       | 30-045-31075 | Sec 13P,<br>T27N, R11W | Basin Fruitland<br>Coal           | 71629       | NMSF 078094      |
| 4     | Fullerton Federal #10        | 30-045-06490 | Sec 13I,<br>T27N, R11W | W. Kutz<br>Pictured Cliffs        | 79680       | NMSF 078094      |
| 5     | Fullerton Federal #41        | 30-045-28255 | Sec 13A,<br>T27N, R11W | Basin Fruitland<br>Coal           | 71629       | NMSF 078094      |
| 6     | Fullerton Federal 13<br>#14  | 30-045-28800 | Sec 13M,<br>T27N, R11W | Basin Fruitland<br>Coal           | 71629       | NMSF 078094      |
| 7     | Fullerton Federal 13<br>#24  | 30-045-29179 | Sec 13N,<br>T27N, R11W | W. Kutz<br>Pictured Cliffs        | 79680       | NMSF 078094      |
| 8     | Fullerton Federal 24<br>#32  | 30-045-28231 | Sec 24G,<br>T27N, R11W | Basin Fruitland<br>Coal           | 71629       | NMSF 078094      |
| 9     | Scott E Federal #16          | 30-045-24550 | Sec 24L,<br>T27N, R11W | Basin Fruitland<br>Coal           | 71629       | NMSF 078089      |
| 10    | Scott E Federal 23 #42       | 30-045-28516 | Sec 23H,<br>T27N, R11W | Basin Fruitland<br>Coal           | 71629       | NMSF 078089      |
| 11    | Scott E Federal 24 #21       | 30-045-29180 | Sec 24C,<br>T27N, R11W | W. Kutz<br>Pictured Cliffs        | 79680       | NMSF 078089      |
| 12    | Scott Federal 27 11 23<br>#1 | 30-045-30892 | Sec 23H,<br>T27N, R11W | Basin Dakota                      | 71599       | NMSF 078089      |
| 13    | Scott Federal #232           | 30-045-31153 | Sec 23I,<br>T27N, R11W | Basin Fruitland<br>Coal           | 71629       | NMSF 078089      |