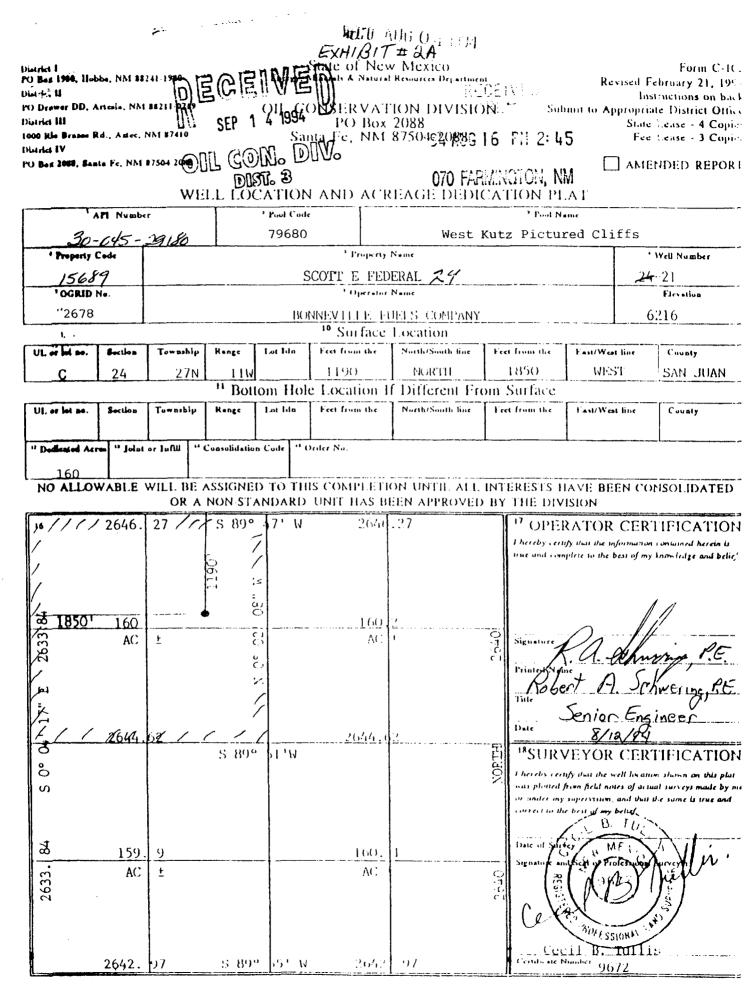

•

r

| Point | Lease Name                   | API #        | Location               | Pool Name                         | Pool Code   | Federal<br>Lease |
|-------|------------------------------|--------------|------------------------|-----------------------------------|-------------|------------------|
| 1     | E Scott Federal #13          | 30-045-06354 | Sec 24L,<br>T27N, R11W | Basin Dakota                      | 71599       | NMSF 078089      |
| 2     | Fullerton Federal #9         | 30-045-13047 | Sec 13M,<br>T27N, R11W | Basin<br>Dakota/S. Kutz<br>Gallup | 71599/96852 | NMSF 078094      |
| 3     | Fullerton Federal #130       | 30-045-31075 | Sec 13P,<br>T27N, R11W | Basin Fruitland<br>Coal           | 71629       | NMSF 078094      |
| 4     | Fullerton Federal #10        | 30-045-06490 | Sec 13I,<br>T27N, R11W | W. Kutz<br>Pictured Cliffs        | 79680       | NMSF 078094      |
| 5     | Fullerton Federal #41        | 30-045-28255 | Sec 13A,<br>T27N, R11W | Basin Fruitland<br>Coal           | 71629       | NMSF 078094      |
| 6     | Fullerton Federal 13<br>#14  | 30-045-28800 | Sec 13M,<br>T27N, R11W | Basin Fruitland<br>Coal           | 71629       | NMSF 078094      |
| 7     | Fullerton Federal 13<br>#24  | 30-045-29179 | Sec 13N,<br>T27N, R11W | W. Kutz<br>Pictured Cliffs        | 79680       | NMSF 078094      |
| 8     | Fullerton Federal 24<br>#32  | 30-045-28231 | Sec 24G,<br>T27N, R11W | Basin Fruitland<br>Coal           | 71629       | NMSF 078094      |
| 9     | Scott E Federal #16          | 30-045-24550 | Sec 24L,<br>T27N, R11W | Basin Fruitland<br>Coal           | 71629       | NMSF 078089      |
| 10    | Scott E Federal 23 #42       | 30-045-28516 | Sec 23H,<br>T27N, R11W | Basin Fruitland<br>Coal           | 71629       | NMSF 078089      |
| 11    | Scott E Federal 24 #21       | 30-045-29180 | Sec 24C,<br>T27N, R11W | W. Kutz<br>Pictured Cliffs        | 79680       | NMSF 078089      |
| 12    | Scott Federal 27 11 23<br>#1 | 30-045-30892 | Sec 23H,<br>T27N, R11W | Basin Dakota                      | 71599       | NMSF 078089      |
| 13    | Scott Federal #232           | 30-045-31153 | Sec 23I,<br>T27N, R11W | Basin Fruitland<br>Coal           | 71629       | NMSF 078089      |