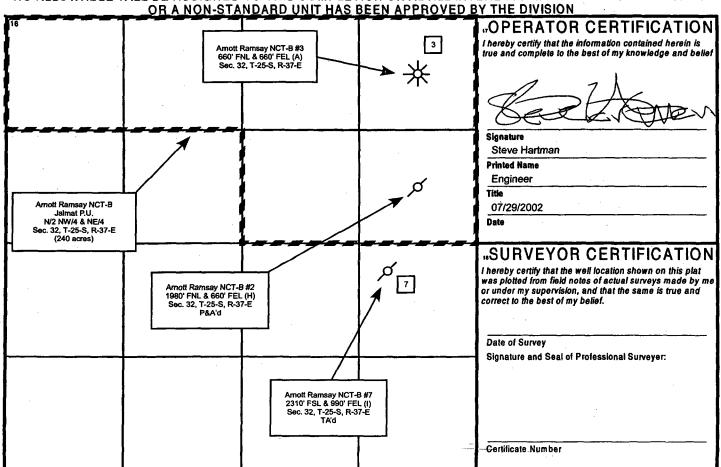

1. 240-acre Non-standard Jalmat P.U.

Arnott Ramsay NCT-B No. 3 660' FNL and 660' FEL (A) N/2 NW/4 and NE/4 Section 32 T-25-S, R-37-E Lea County, New Mexico (240 acres)

Jalmat

Gentlemen,

By copy of this letter, Doyle Hartman hereby makes application for the approval of a new 240-acre, non-standard Jalmat proration unit consisting of the N/2 NW/4 and NE/4 Section 32, T-25-S, R-37-E, Lea County, New Mexico. The Arnott Ramsay NCT-B No. 3 Jalmat Gas well is the only active producer situated on the proposed non-standard Jalmat proration unit. Portions of the new 240-acre, non-standard Jalmat proration unit were part of the 400-acre, non-standard Jalmat proration unit comprising the NE/4, NE/4 NW/4, E/2 SW/4, N/2 SE/4 and SE/4 SE/4 Section 32, T-25-S, R-37-E. The 400-acre, non-standard Jalmat proration unit was approved by Administrative Order NSP-1628-B (SD), dated July 23, 1993 (copy enclosed). The formation of the requested 240-acre, non-standard Jalmat proration unit is necessary because the active Jalmat producers which are located in the S/2 NW/4 and S/2 of said Section 32 are Jalmat Oil wells.

AMENDED REPORT

| API Number    | ₽Pool Code  | ₃Pool Nar             | ol Name<br>Yates-Seven Rivers) |  |  |  |
|---------------|-------------|-----------------------|--------------------------------|--|--|--|
| 30-025-11863  | 79240       | Jalmat (Tansill-Yates |                                |  |  |  |
| Property Code | sProperty l | Name                  | «Well Number                   |  |  |  |
| 19276         | Arnott Rams | say NCT-B             | 3                              |  |  |  |
| OGRID No.     | •Operator   | Name                  | •Elevation                     |  |  |  |
| 6473          | Doyle Ha    | Doyle Hartman         |                                |  |  |  |
| <del></del>   | "Surface L  | ocation               |                                |  |  |  |

|   | UL or lot no. | Section | Township | Range | Lot Idn | Feet from the | North/South line Feet from the |      | East/West Line | County |
|---|---------------|---------|----------|-------|---------|---------------|--------------------------------|------|----------------|--------|
| ł | Α             | 32      | 258      | 37E   |         | 660'          | North                          | 660' | East           | Lea    |

# **Adjacent and Diagonal Jalmat Operators**

Doyle Hartman-operated
Proposed Arnott Ramsay NCT-B Jaimat P.U.
N/2 NW/4 & NE/4 Section 32, T-25-S, R-37-E
Lea County, New Mexico
(240 acres)

| Cī                                                                         | 4                                                | ω                                                                 | N                                                                     | , <b>-</b>                                          | Tract                      |
|----------------------------------------------------------------------------|--------------------------------------------------|-------------------------------------------------------------------|-----------------------------------------------------------------------|-----------------------------------------------------|----------------------------|
| Blue                                                                       | Pink                                             | Purple                                                            | Green                                                                 | Orange                                              | Color                      |
| Gruy Petroleum Management Co.                                              | American Inland Resources Co.                    | Gruy Petroleum Management Co.                                     | Lanexco Inc.                                                          | American Inland Resources Co.                       | Operator                   |
| E/2 SE/4 Section 19 & E/2 NW/4 & E/2 Section 30 T-25-S, R-37-E (480 acres) | NE/4 Section 31<br>T-25-S, R-37-E<br>(160 acres) | NW/4 SW/4 & S/2 SW/4<br>Section 33, T-25-S, R-37-E<br>(120 acres) | NW/4 NW/4, S/2 NW/4 & NE/4 SW/4 Section 33 T-25-S, R-37-E (160 acres) | S/2 SE/4 Section 29<br>T-25-S, R-37-E<br>(80 acres) | Jalmat<br>P.U. Description |
| Winningham                                                                 | Dyer                                             | El Paso Tom Federal<br>R O Gregory                                | El Paso Tom Federal                                                   | Crosby "A"                                          | Lease Name                 |
| <b>ဖ ထ</b>                                                                 | ယ                                                | 3                                                                 | O                                                                     | <b></b>                                             | Weil No.                   |
| 1-19-25S-37E<br>B-30-25S-37E                                               | H-31-25S-37E                                     | L-33-25S-37E<br>M-33-25S-37E                                      | E-33-25S-37E                                                          | O-29-25S-37E                                        | Jalmat<br>Well Location(s  |