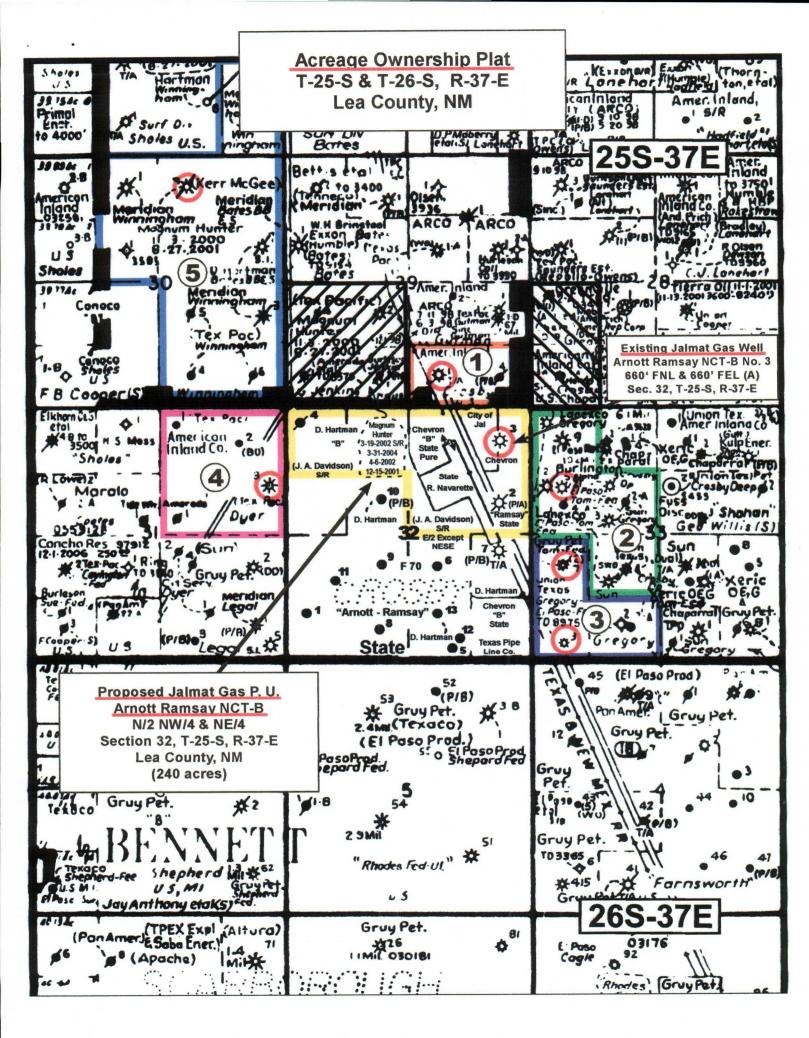

1. 240-acre Non-standard Jalmat P.U.

Arnott Ramsay NCT-B No. 3 660' FNL and 660' FEL (A) N/2 NW/4 and NE/4 Section 32 T-25-S, R-37-E Lea County, New Mexico (240 acres)

Jalmat

Gentlemen,

By copy of this letter, Doyle Hartman hereby makes application for the approval of a new 240-acre, non-standard Jalmat proration unit consisting of the N/2 NW/4 and NE/4 Section 32, T-25-S, R-37-E, Lea County, New Mexico. The Arnott Ramsay NCT-B No. 3 Jalmat Gas well is the only active producer situated on the proposed non-standard Jalmat proration unit. Portions of the new 240-acre, non-standard Jalmat proration unit were part of the 400-acre, non-standard Jalmat proration unit comprising the NE/4, NE/4 NW/4, E/2 SW/4, N/2 SE/4 and SE/4 SE/4 Section 32, T-25-S, R-37-E. The 400-acre, non-standard Jalmat proration unit was approved by Administrative Order NSP-1628-B (SD), dated July 23, 1993 (copy enclosed). The formation of the requested 240-acre, non-standard Jalmat proration unit is necessary because the active Jalmat producers which are located in the S/2 NW/4 and S/2 of said Section 32 are Jalmat Oil wells.

# **Adjacent and Diagonal Jalmat Operators**

Doyle Hartman-operated
Proposed Arnott Ramsay NCT-B Jaimat P.U.
N/2 NW/4 & NE/4 Section 32, T-25-S, R-37-E
Lea County, New Mexico
(240 acres)

| Cī                                                                         | 4                                                | ω                                                                 | N                                                                     | , <b>-</b>                                          | Tract                      |
|----------------------------------------------------------------------------|--------------------------------------------------|-------------------------------------------------------------------|-----------------------------------------------------------------------|-----------------------------------------------------|----------------------------|
| Blue                                                                       | Pink                                             | Purple                                                            | Green                                                                 | Orange                                              | Color                      |
| Gruy Petroleum Management Co.                                              | American Inland Resources Co.                    | Gruy Petroleum Management Co.                                     | Lanexco Inc.                                                          | American Inland Resources Co.                       | Operator                   |
| E/2 SE/4 Section 19 & E/2 NW/4 & E/2 Section 30 T-25-S, R-37-E (480 acres) | NE/4 Section 31<br>T-25-S, R-37-E<br>(160 acres) | NW/4 SW/4 & S/2 SW/4<br>Section 33, T-25-S, R-37-E<br>(120 acres) | NW/4 NW/4, S/2 NW/4 & NE/4 SW/4 Section 33 T-25-S, R-37-E (160 acres) | S/2 SE/4 Section 29<br>T-25-S, R-37-E<br>(80 acres) | Jalmat<br>P.U. Description |
| Winningham                                                                 | Dyer                                             | El Paso Tom Federal<br>R O Gregory                                | El Paso Tom Federal                                                   | Crosby "A"                                          | Lease Name                 |
| <b>ဖ ထ</b>                                                                 | ယ                                                | 3                                                                 | O                                                                     | <b></b>                                             | Weil No.                   |
| 1-19-25S-37E<br>B-30-25S-37E                                               | H-31-25S-37E                                     | L-33-25S-37E<br>M-33-25S-37E                                      | E-33-25S-37E                                                          | O-29-25S-37E                                        | Jalmat<br>Well Location(s  |