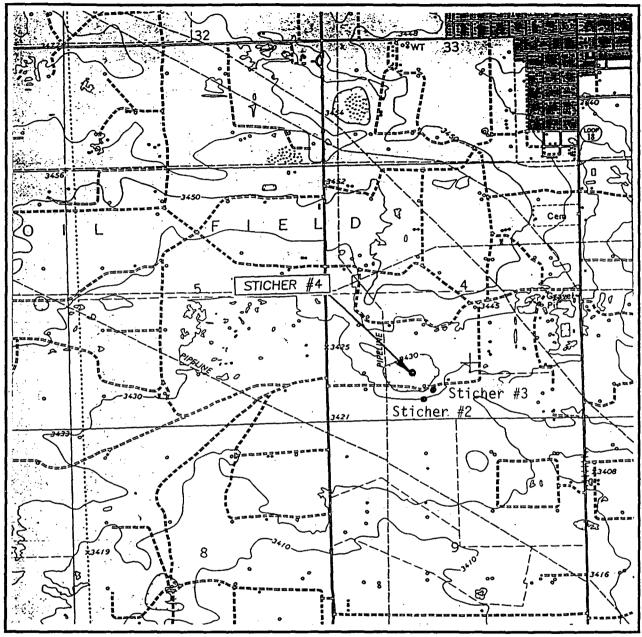

The common tank battery and sales meter for the E. A. Sticher #2, #3 and #4 wells is located in Unit Ltr: N, Section 4, T-22S, R-37E in Lea County, New Mexico. The three referenced wells and the lease boundary are depicted on Attachment I.

## LOCATION VERIFICATION MAP

SCALE: 1" = 2000'

CONTOUR INTERVAL: 10 EUNICE, N.M.

| SEC. 4                      | TWP. 22-S   | RGE. 37-E |
|-----------------------------|-------------|-----------|
| SURVEY                      | N.M.P.M.    |           |
| COUNTY                      | LEA         |           |
| DESCRIPTION                 | 990' FSL &  | 1750' FWL |
|                             |             |           |
|                             | ARCH PETRO  |           |
|                             | STICHER     |           |
| U.S.G.S. TOP<br>EUNICE, N.M | OGRAPHIC MA | Р         |

JOHN WEST SURVEYING HOBBS, NEW MEXICO (505) 393-3117

ARCH PETROLEUM INC. E. A. Sticher Lease SE/4 of the SW/4 Sec. 4, T-22-S, R-37-E, LEA COUNTY, NEW MEXICO