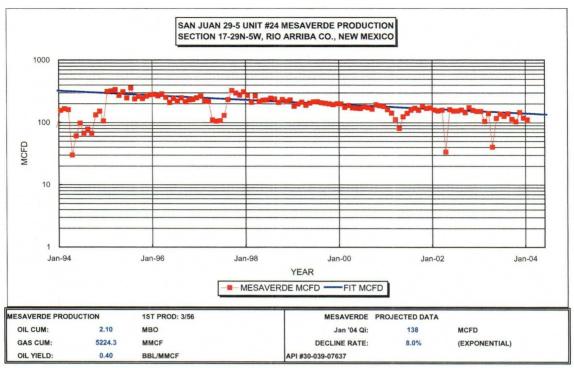

| CONOCOPHILLIPS CO.                                                                                                                                                                                                                                                                                                                                                                                                                                                                                                                                                                                                                                                                                                                                                                                                                                                                                                                                                                                                                                                                                                                                                                                                                                                                                                                                                                                                                                                                                                                                                                                                                                                                                                                                                                                                                                                                                                                                                                                                                                                                                                            | CONOCOPHILLIPS CO. P.O. BOX 2197 WL3 6108 HOUSTON TX 77252 |                     |                   |               |                |                                        |  |  |  |
|-------------------------------------------------------------------------------------------------------------------------------------------------------------------------------------------------------------------------------------------------------------------------------------------------------------------------------------------------------------------------------------------------------------------------------------------------------------------------------------------------------------------------------------------------------------------------------------------------------------------------------------------------------------------------------------------------------------------------------------------------------------------------------------------------------------------------------------------------------------------------------------------------------------------------------------------------------------------------------------------------------------------------------------------------------------------------------------------------------------------------------------------------------------------------------------------------------------------------------------------------------------------------------------------------------------------------------------------------------------------------------------------------------------------------------------------------------------------------------------------------------------------------------------------------------------------------------------------------------------------------------------------------------------------------------------------------------------------------------------------------------------------------------------------------------------------------------------------------------------------------------------------------------------------------------------------------------------------------------------------------------------------------------------------------------------------------------------------------------------------------------|------------------------------------------------------------|---------------------|-------------------|---------------|----------------|----------------------------------------|--|--|--|
| Operator                                                                                                                                                                                                                                                                                                                                                                                                                                                                                                                                                                                                                                                                                                                                                                                                                                                                                                                                                                                                                                                                                                                                                                                                                                                                                                                                                                                                                                                                                                                                                                                                                                                                                                                                                                                                                                                                                                                                                                                                                                                                                                                      | Address                                                    |                     |                   |               |                |                                        |  |  |  |
| SAN JUAN 29-5 UNIT                                                                                                                                                                                                                                                                                                                                                                                                                                                                                                                                                                                                                                                                                                                                                                                                                                                                                                                                                                                                                                                                                                                                                                                                                                                                                                                                                                                                                                                                                                                                                                                                                                                                                                                                                                                                                                                                                                                                                                                                                                                                                                            | 24                                                         | B 17 2              |                   |               |                | RIO ARRIBA                             |  |  |  |
| Lease                                                                                                                                                                                                                                                                                                                                                                                                                                                                                                                                                                                                                                                                                                                                                                                                                                                                                                                                                                                                                                                                                                                                                                                                                                                                                                                                                                                                                                                                                                                                                                                                                                                                                                                                                                                                                                                                                                                                                                                                                                                                                                                         | Well No.                                                   | Unit Lette          | er-Section-Townsh | ip-Range      |                | County                                 |  |  |  |
| OGRID No. 217817 Property Co                                                                                                                                                                                                                                                                                                                                                                                                                                                                                                                                                                                                                                                                                                                                                                                                                                                                                                                                                                                                                                                                                                                                                                                                                                                                                                                                                                                                                                                                                                                                                                                                                                                                                                                                                                                                                                                                                                                                                                                                                                                                                                  | ode 31325                                                  | API No. <u>30</u> - | 039-07637_        | Lease Type: _ | Federal        | State Fee                              |  |  |  |
| DATA ELEMENT                                                                                                                                                                                                                                                                                                                                                                                                                                                                                                                                                                                                                                                                                                                                                                                                                                                                                                                                                                                                                                                                                                                                                                                                                                                                                                                                                                                                                                                                                                                                                                                                                                                                                                                                                                                                                                                                                                                                                                                                                                                                                                                  | UPP                                                        | ER ZONE             | INTERM            | EDIATE ZONE   | L              | OWER ZONE                              |  |  |  |
| Pool Name                                                                                                                                                                                                                                                                                                                                                                                                                                                                                                                                                                                                                                                                                                                                                                                                                                                                                                                                                                                                                                                                                                                                                                                                                                                                                                                                                                                                                                                                                                                                                                                                                                                                                                                                                                                                                                                                                                                                                                                                                                                                                                                     | Basin Fruitla                                              | nd Coal             |                   |               | Mesaverde      |                                        |  |  |  |
| Pool Code                                                                                                                                                                                                                                                                                                                                                                                                                                                                                                                                                                                                                                                                                                                                                                                                                                                                                                                                                                                                                                                                                                                                                                                                                                                                                                                                                                                                                                                                                                                                                                                                                                                                                                                                                                                                                                                                                                                                                                                                                                                                                                                     | 71629                                                      |                     |                   |               | 72319          |                                        |  |  |  |
| Top and Bottom of Pay Section (Perforated or Open-Hole Interval)                                                                                                                                                                                                                                                                                                                                                                                                                                                                                                                                                                                                                                                                                                                                                                                                                                                                                                                                                                                                                                                                                                                                                                                                                                                                                                                                                                                                                                                                                                                                                                                                                                                                                                                                                                                                                                                                                                                                                                                                                                                              | to be determ                                               | ined by TDT         |                   |               | 4295 - 5828    |                                        |  |  |  |
| Method of Production (Flowing or Artificial Lift)                                                                                                                                                                                                                                                                                                                                                                                                                                                                                                                                                                                                                                                                                                                                                                                                                                                                                                                                                                                                                                                                                                                                                                                                                                                                                                                                                                                                                                                                                                                                                                                                                                                                                                                                                                                                                                                                                                                                                                                                                                                                             | expected to f                                              | low                 |                   |               | flowing        |                                        |  |  |  |
| Bottomhole Pressure (Note: Pressure data will not be required if the hottom                                                                                                                                                                                                                                                                                                                                                                                                                                                                                                                                                                                                                                                                                                                                                                                                                                                                                                                                                                                                                                                                                                                                                                                                                                                                                                                                                                                                                                                                                                                                                                                                                                                                                                                                                                                                                                                                                                                                                                                                                                                   |                                                            |                     |                   |               |                |                                        |  |  |  |
| porforation in the lower zone is within 150% of the depth of the top perforation in the upper zone)                                                                                                                                                                                                                                                                                                                                                                                                                                                                                                                                                                                                                                                                                                                                                                                                                                                                                                                                                                                                                                                                                                                                                                                                                                                                                                                                                                                                                                                                                                                                                                                                                                                                                                                                                                                                                                                                                                                                                                                                                           | 800 est.                                                   |                     |                   |               | 575            | 575                                    |  |  |  |
| Oil Gravity or Gas BTU (Degree API or Gas BTU)                                                                                                                                                                                                                                                                                                                                                                                                                                                                                                                                                                                                                                                                                                                                                                                                                                                                                                                                                                                                                                                                                                                                                                                                                                                                                                                                                                                                                                                                                                                                                                                                                                                                                                                                                                                                                                                                                                                                                                                                                                                                                | 1100                                                       |                     |                   |               | 1150           |                                        |  |  |  |
| Producing, Shut-In or<br>New Zone                                                                                                                                                                                                                                                                                                                                                                                                                                                                                                                                                                                                                                                                                                                                                                                                                                                                                                                                                                                                                                                                                                                                                                                                                                                                                                                                                                                                                                                                                                                                                                                                                                                                                                                                                                                                                                                                                                                                                                                                                                                                                             | new zone                                                   |                     |                   |               | producir       | ng                                     |  |  |  |
| Date and Oil/Gas/Water Rates of Last Production. (Note: For new zones with no production history.                                                                                                                                                                                                                                                                                                                                                                                                                                                                                                                                                                                                                                                                                                                                                                                                                                                                                                                                                                                                                                                                                                                                                                                                                                                                                                                                                                                                                                                                                                                                                                                                                                                                                                                                                                                                                                                                                                                                                                                                                             | Date:                                                      |                     | Date:             |               | Date:          | 04/12/2004                             |  |  |  |
| applicant shall be required to attach production estimates and supporting data.)                                                                                                                                                                                                                                                                                                                                                                                                                                                                                                                                                                                                                                                                                                                                                                                                                                                                                                                                                                                                                                                                                                                                                                                                                                                                                                                                                                                                                                                                                                                                                                                                                                                                                                                                                                                                                                                                                                                                                                                                                                              | Rates:                                                     |                     | Rates:            |               | Rates:         | 130 mcfg + <1 <b>8</b> 0 <1 <b>B</b> w |  |  |  |
| Fixed Allocation Percentage (Note: If allocation is based upon something other                                                                                                                                                                                                                                                                                                                                                                                                                                                                                                                                                                                                                                                                                                                                                                                                                                                                                                                                                                                                                                                                                                                                                                                                                                                                                                                                                                                                                                                                                                                                                                                                                                                                                                                                                                                                                                                                                                                                                                                                                                                | Oil                                                        | Gas                 | Oil               | Gas           | Oil            | Gas                                    |  |  |  |
| than current or past production, supporting data or explanation will be required.)                                                                                                                                                                                                                                                                                                                                                                                                                                                                                                                                                                                                                                                                                                                                                                                                                                                                                                                                                                                                                                                                                                                                                                                                                                                                                                                                                                                                                                                                                                                                                                                                                                                                                                                                                                                                                                                                                                                                                                                                                                            | Subta                                                      | %ction.             | 2)                | %             | % See          | 0°++ ac 1.0°                           |  |  |  |
| <u></u>                                                                                                                                                                                                                                                                                                                                                                                                                                                                                                                                                                                                                                                                                                                                                                                                                                                                                                                                                                                                                                                                                                                                                                                                                                                                                                                                                                                                                                                                                                                                                                                                                                                                                                                                                                                                                                                                                                                                                                                                                                                                                                                       | 10011                                                      | ADDITIO             | ONAL DATA         |               | <u></u>        |                                        |  |  |  |
| Are all working, royalty and overriding royalty interests identical in all commingled zones?  Yes No X  If not, have all working, royalty and overriding royalty interest owners been notified by certified mail?  Yes No X                                                                                                                                                                                                                                                                                                                                                                                                                                                                                                                                                                                                                                                                                                                                                                                                                                                                                                                                                                                                                                                                                                                                                                                                                                                                                                                                                                                                                                                                                                                                                                                                                                                                                                                                                                                                                                                                                                   |                                                            |                     |                   |               |                |                                        |  |  |  |
| Are all produced fluids from all comm                                                                                                                                                                                                                                                                                                                                                                                                                                                                                                                                                                                                                                                                                                                                                                                                                                                                                                                                                                                                                                                                                                                                                                                                                                                                                                                                                                                                                                                                                                                                                                                                                                                                                                                                                                                                                                                                                                                                                                                                                                                                                         | ingled zones co                                            | ompatible with each | other?            |               |                | YesX_No                                |  |  |  |
| Will commingling decrease the value of                                                                                                                                                                                                                                                                                                                                                                                                                                                                                                                                                                                                                                                                                                                                                                                                                                                                                                                                                                                                                                                                                                                                                                                                                                                                                                                                                                                                                                                                                                                                                                                                                                                                                                                                                                                                                                                                                                                                                                                                                                                                                        | of production?                                             |                     |                   |               |                | Yes No X                               |  |  |  |
| If this well is on, or communitized with, state or federal lands, has either the Commissioner of Public Lands or the United States Bureau of Land Management been notified in writing of this application?  Yes X No Yes X |                                                            |                     |                   |               |                |                                        |  |  |  |
| NMOCD Reference Case No. applicat                                                                                                                                                                                                                                                                                                                                                                                                                                                                                                                                                                                                                                                                                                                                                                                                                                                                                                                                                                                                                                                                                                                                                                                                                                                                                                                                                                                                                                                                                                                                                                                                                                                                                                                                                                                                                                                                                                                                                                                                                                                                                             | ole to this well:                                          | R-10770; E          | x enpts           | NOTICE RE     | <b>BUNKE</b> W | ents                                   |  |  |  |
| Attachments:  C-102 for each zone to be commingled showing its spacing unit and acreage dedication.  Production curve for each zone for at least one year. (If not available, attach explanation.)  For zones with no production history, estimated production rates and supporting data.  Data to support allocation method or formula.  Notification list of working, royalty and overriding royalty interests for uncommon interest cases.  Any additional statements, data or documents required to support commingling.                                                                                                                                                                                                                                                                                                                                                                                                                                                                                                                                                                                                                                                                                                                                                                                                                                                                                                                                                                                                                                                                                                                                                                                                                                                                                                                                                                                                                                                                                                                                                                                                  |                                                            |                     |                   |               |                |                                        |  |  |  |
| PRE-APPROVED POOLS                                                                                                                                                                                                                                                                                                                                                                                                                                                                                                                                                                                                                                                                                                                                                                                                                                                                                                                                                                                                                                                                                                                                                                                                                                                                                                                                                                                                                                                                                                                                                                                                                                                                                                                                                                                                                                                                                                                                                                                                                                                                                                            |                                                            |                     |                   |               |                |                                        |  |  |  |
| If application is to establish Pre-Approved Pools, the following additional information will be required:                                                                                                                                                                                                                                                                                                                                                                                                                                                                                                                                                                                                                                                                                                                                                                                                                                                                                                                                                                                                                                                                                                                                                                                                                                                                                                                                                                                                                                                                                                                                                                                                                                                                                                                                                                                                                                                                                                                                                                                                                     |                                                            |                     |                   |               |                |                                        |  |  |  |
| List of other orders approving downhole commingling within the proposed Pre-Approved Pools List of all operators within the proposed Pre-Approved Pools Proof that all operators within the proposed Pre-Approved Pools were provided notice of this application. Bottomhole pressure data.                                                                                                                                                                                                                                                                                                                                                                                                                                                                                                                                                                                                                                                                                                                                                                                                                                                                                                                                                                                                                                                                                                                                                                                                                                                                                                                                                                                                                                                                                                                                                                                                                                                                                                                                                                                                                                   |                                                            |                     |                   |               |                |                                        |  |  |  |
| I hereby certify that the information above is true and complete to the best of my knowledge and belief.                                                                                                                                                                                                                                                                                                                                                                                                                                                                                                                                                                                                                                                                                                                                                                                                                                                                                                                                                                                                                                                                                                                                                                                                                                                                                                                                                                                                                                                                                                                                                                                                                                                                                                                                                                                                                                                                                                                                                                                                                      |                                                            |                     |                   |               |                |                                        |  |  |  |
| SIGNATURE MALLE MALLEST DATE 03/08/2004                                                                                                                                                                                                                                                                                                                                                                                                                                                                                                                                                                                                                                                                                                                                                                                                                                                                                                                                                                                                                                                                                                                                                                                                                                                                                                                                                                                                                                                                                                                                                                                                                                                                                                                                                                                                                                                                                                                                                                                                                                                                                       |                                                            |                     |                   |               |                |                                        |  |  |  |
| TYPE OR PRINT NAME <u>DEBORAH MARBERRY</u> TELEPHONE NO. () (832)486-2326                                                                                                                                                                                                                                                                                                                                                                                                                                                                                                                                                                                                                                                                                                                                                                                                                                                                                                                                                                                                                                                                                                                                                                                                                                                                                                                                                                                                                                                                                                                                                                                                                                                                                                                                                                                                                                                                                                                                                                                                                                                     |                                                            |                     |                   |               |                |                                        |  |  |  |