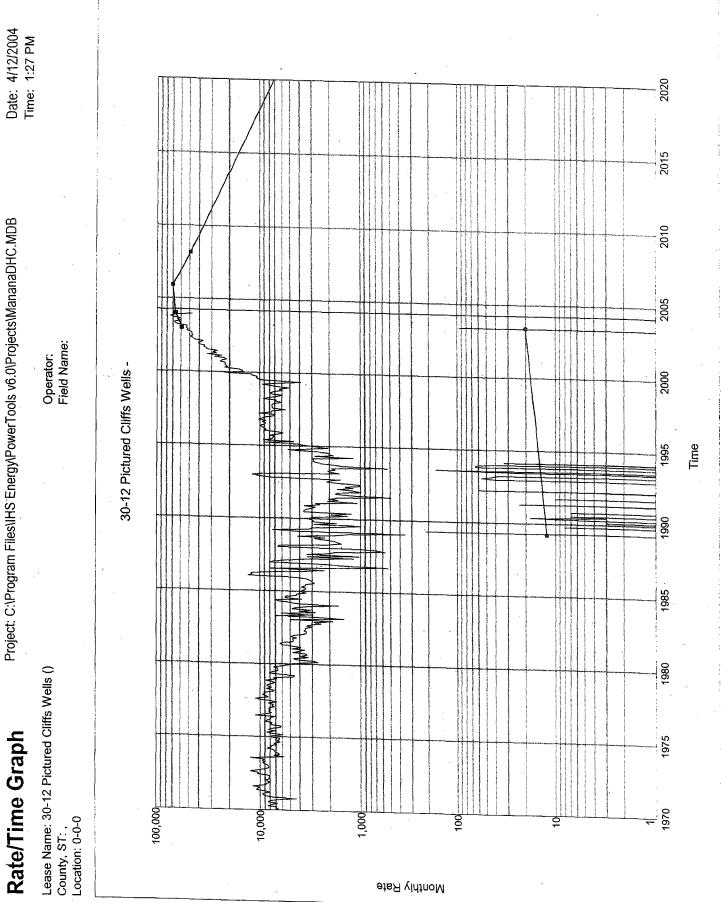

There are currently 51 Aztec Pictured Cliffs wells in this township. Using current economic parameters, the 51 wells should have ultimate gross reserves of 410,940 MCF/well. The 75 current Fruitland Coal wells in this township should have 1,629,300 MCF/well of ultimate gross reserves. Please refer to the attached rate-time plots and cash-flow forecasts that were used to calculate the ultimate gross reserves for each pool. Using the averages from all the wells in the two proposed commingled pools, Manana Gas, Inc., proposes to allocate 20% of the gas production to the Aztec Pictured Cliffs pool and the remaining 80% of the gas production to the Basin Fruitland Coal pool. In the unlikely event that the well produces some liquid hydrocarbons, then 100% of the liquids production will be allocated to the Pictured Cliffs.