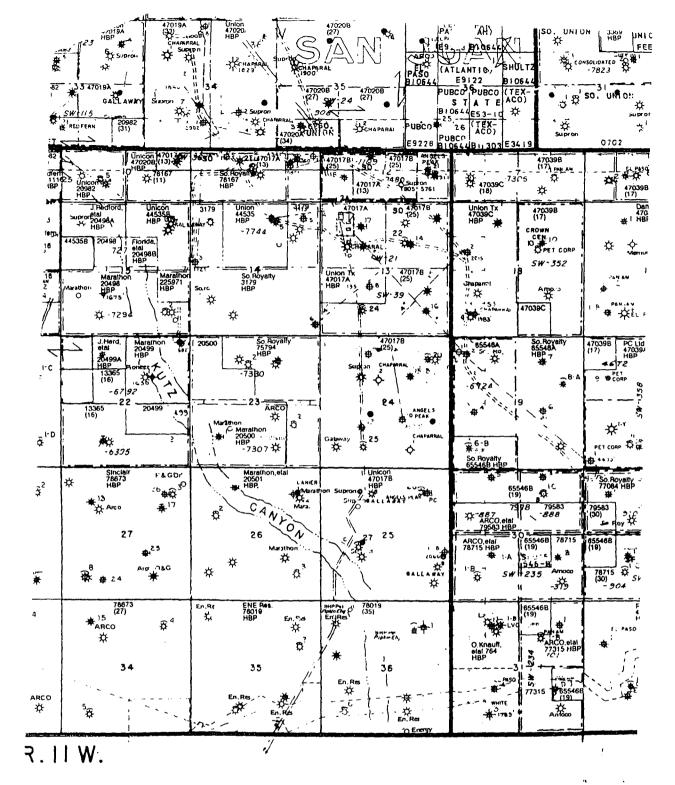

Subject: Administrative Approval to Surface Commingle

Schwerdtfeger #13 & Schwerdtfeger #5-1

Sec 05, T27N, R11W

NMSF080382A; San Juan County, NM

Dear Mr. Jones:

Enclosed please find an administrative application (C107B) and attachments to surface commingle the existing Schwerdtfeger #13 and the Schwerdtfeger #5-1. The Schwerdtfeger #13 has been temporarily abandoned and the Schwerdtfeger #5-1 is currently producing. XTO energy Inc. plans to produce the commingled gas through a single compressor. The lower operating costs resulting from a shared compressor will extend the economic life of both wells thus increasing their ultimate recoveries.

## Schwrdtfeger #13 & Schwerdtfeger #5-1 Surface Commingle

|             | Schwerdtfeger #13              | Schwerdtfeger #5-1   |  |
|-------------|--------------------------------|----------------------|--|
| Location    | Sec 05, T27N, R11W             | Sec 05, T27N, R11W   |  |
| Formation   | Kutz W Pictured Cliffs         | Basin Fruitland Coal |  |
| API#        | 30-045 <del>-06240</del> 06923 | 30-045-27819         |  |
| Pool Name   | Pictured Cliffs                | Fruitland Coal       |  |
| Gas Gravity | 1030 Y W                       | 1018/_               |  |
|             | - No. 1. 1                     | F/7-                 |  |

| Submit 3 Copies To Appropriate District Office                                                                                                                                                             | State of New Me<br>Energy, Minerals and Natu                                                                                                    |                                                                        |                                                                    | Form C-103<br>Revised May 08, 2003          |
|------------------------------------------------------------------------------------------------------------------------------------------------------------------------------------------------------------|-------------------------------------------------------------------------------------------------------------------------------------------------|------------------------------------------------------------------------|--------------------------------------------------------------------|---------------------------------------------|
| District I 1625 N. French Dr., Hobbs, NM 87240 District II 1301 W. Grand Ave., Artesia, NM 88210 District III 1000 Rio Brazos Rd., Aztec, NM 87410 District IV 1220 S. St. Francis Dr., Santa Fe, NM 87505 | OIL CONSERVATION<br>1220 South St. Fra<br>Santa Fe, NM 8                                                                                        | ancis Dr.                                                              | WELL API NO. 30-045- 5. Indicate Type of STATE  6. State Oil & Gas | -06240<br>f Lease                           |
|                                                                                                                                                                                                            | ES AND REPORTS ON WEI                                                                                                                           | OR PLUG BACK TO A                                                      |                                                                    | Unit Agreement Name:                        |
| PROPOSALS.)  1. Type of Well:  Oil Well  Gas Well                                                                                                                                                          | Other                                                                                                                                           |                                                                        | 8. Well Number                                                     | 13                                          |
| Name of Operator     XTO Energy Inc.     Address of Operator                                                                                                                                               |                                                                                                                                                 |                                                                        | 10. 'Pool name or V                                                | 7067<br>Wildcat                             |
| 2700 Farmington Ave., Bldc 4. Well Location  Unit Letter C:                                                                                                                                                | -                                                                                                                                               | M 87401  RTH line and                                                  | 650 feet from                                                      |                                             |
| Section 05                                                                                                                                                                                                 | Township 27N 11. Elevation (Show whether                                                                                                        | Range 11W DR, RKB, RT, GR, et                                          | NMPM                                                               | County SAN JUAN                             |
| 12. Check A  NOTICE OF INTE PERFORM REMEDIAL WORK                                                                                                                                                          | Appropriate Box to Indicate ENTION TO: PLUG AND ABANDON                                                                                         | •                                                                      | Report, or Other SEQUENT REF                                       |                                             |
| TEMPORARILY ABANDON  PULL OR ALTER CASING                                                                                                                                                                  | CHANGE PLANS                                                                                                                                    | COMMENCE DRILLI                                                        | NG OPNS.                                                           | PLUG AND<br>ABANDONMENT                     |
| OTHER: SURFACE COMMUNGLE                                                                                                                                                                                   | COMPLETION                                                                                                                                      | OTHER:                                                                 |                                                                    |                                             |
| <ol> <li>Describe proposed or complet<br/>of starting any proposed work).<br/>or recompletion.</li> </ol>                                                                                                  | ed operations. (Clearly state all<br>SEE RULE 1103. For Multiple                                                                                |                                                                        |                                                                    |                                             |
| wells are on Federal Lease<br>Schwerdtfeger #5-1 is a B<br>gas volume prior to commi                                                                                                                       | to surface commingle the S<br>e NMSF080382A. The Schwer<br>asin Fruitland Coal pool.<br>ngling. Notice has been s<br>support of our application | dtfeger #13 is a R<br>Each well will ha<br>ent to the BIM per<br>on.   | outz W Pictured Converse an allocation of this standards           | liffs pool and the meter to measure         |
| Schwerdtfeger #13 Sec 05° T27N, R11W / W Kutz W Pictured Cliffs                                                                                                                                            | / <b>f</b>                                                                                                                                      | NEVE<br>Chwerdtfeger #5-1<br>lec 05, T27N, R11W<br>Lasin Fruitland Coa | FD                                                                 |                                             |
| 30-045- <del>06220</del> 06923<br>Gas Gravity: 1030                                                                                                                                                        | 3                                                                                                                                               | o-045-27819<br>las Gravity: 1018                                       |                                                                    |                                             |
| I hereby certify that the information above                                                                                                                                                                | e is true and complete to the best of                                                                                                           | f my knowledge and belie                                               | f.                                                                 |                                             |
| Type or print name HOLLY C. PERF                                                                                                                                                                           |                                                                                                                                                 | LE REGULATORY O                                                        |                                                                    | DATE <u>4/26/04</u><br>one No. 505-324-1090 |