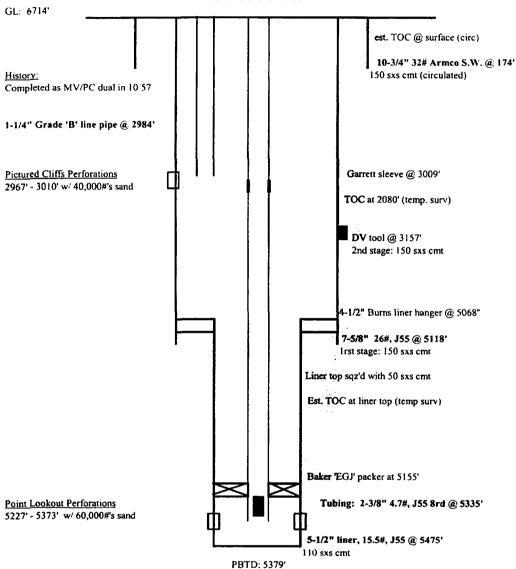

# UNITED STATES DEPARTMENT OF THE INTERIOR GEOLOGICAL SURVEY

| D REPORTS ON WELLS                                                                                                                                                                                                                                                                                 |
|----------------------------------------------------------------------------------------------------------------------------------------------------------------------------------------------------------------------------------------------------------------------------------------------------|
| SUBSEQUENT REPORT OF WATER SHUT-OFF                                                                                                                                                                                                                                                                |
| SUBSEQUENT REPORT OF SHOOTING OR ACIDIZING.                                                                                                                                                                                                                                                        |
| SUBSEQUENT REPORT OF ALTERING CASING.                                                                                                                                                                                                                                                              |
| SUBSEQUENT REPORT OF RE-DRILLING OR REPAIR.                                                                                                                                                                                                                                                        |
| SUBSEQUENT REPORT OF ABANDONMENT                                                                                                                                                                                                                                                                   |
| SUPPLEMENTARY WELL HISTORY                                                                                                                                                                                                                                                                         |
| /                                                                                                                                                                                                                                                                                                  |
| TURE OF REPORT, NOTICE, OR OTHER DATA)                                                                                                                                                                                                                                                             |
| April 16 , 19.57                                                                                                                                                                                                                                                                                   |
|                                                                                                                                                                                                                                                                                                    |
| line and ft. from line of sec.                                                                                                                                                                                                                                                                     |
| N.M.P.M.                                                                                                                                                                                                                                                                                           |
| nge) (Meridian)<br>In Juan Hew Mexico                                                                                                                                                                                                                                                              |
| abdivision) (State or Territory)                                                                                                                                                                                                                                                                   |
| 7324                                                                                                                                                                                                                                                                                               |
| is ft.                                                                                                                                                                                                                                                                                             |
| OF WORK                                                                                                                                                                                                                                                                                            |
|                                                                                                                                                                                                                                                                                                    |
| reights, and lengths of proposed casings; indicate mudding jobs, cement-<br>r important proposed work)                                                                                                                                                                                             |
| the a well in the Pictured Cliffs formation ion will be used thru the Pictured Cliffs Gas circulation will be used thru the be set. Possible productive intervals mated Total Depth 6045.  Backs cement circulated to the surface.  Backs cement.  Backs cement.  Backs cement.  Character Cliffs. |
| ting by the Geological Survey before operations may be objected.                                                                                                                                                                                                                                   |
|                                                                                                                                                                                                                                                                                                    |
|                                                                                                                                                                                                                                                                                                    |
| By ORIGINAL SIGNED E. J. COEL                                                                                                                                                                                                                                                                      |
|                                                                                                                                                                                                                                                                                                    |