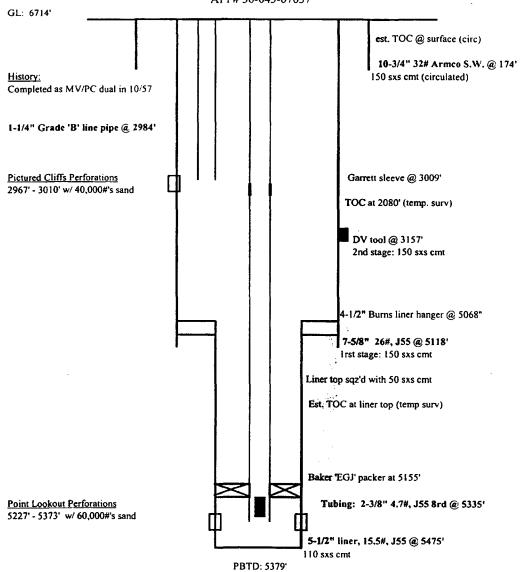

# UNITED STATES DEPARTMENT OF THE INTERIOR GEOLOGICAL SURVEY

| D REPORTS ON WELLS                                                                                                                                                                                                                                                                                 |
|----------------------------------------------------------------------------------------------------------------------------------------------------------------------------------------------------------------------------------------------------------------------------------------------------|
| SUBSEQUENT REPORT OF WATER SHUT-OFF                                                                                                                                                                                                                                                                |
| SUBSEQUENT REPORT OF SHOOTING OR ACIDIZING.                                                                                                                                                                                                                                                        |
| SUBSEQUENT REPORT OF ALTERING CASING.                                                                                                                                                                                                                                                              |
| SUBSEQUENT REPORT OF RE-DRILLING OR REPAIR.                                                                                                                                                                                                                                                        |
| SUBSEQUENT REPORT OF ABANDONMENT                                                                                                                                                                                                                                                                   |
| SUPPLEMENTARY WELL HISTORY                                                                                                                                                                                                                                                                         |
| /                                                                                                                                                                                                                                                                                                  |
| TURE OF REPORT, NOTICE, OR OTHER DATA)                                                                                                                                                                                                                                                             |
| April 16 , 19.57                                                                                                                                                                                                                                                                                   |
|                                                                                                                                                                                                                                                                                                    |
| line and ft. from line of sec.                                                                                                                                                                                                                                                                     |
| N.M.P.M.                                                                                                                                                                                                                                                                                           |
| nge) (Meridian)<br>In Juan Hew Mexico                                                                                                                                                                                                                                                              |
| abdivision) (State or Territory)                                                                                                                                                                                                                                                                   |
| 7324                                                                                                                                                                                                                                                                                               |
| is ft.                                                                                                                                                                                                                                                                                             |
| OF WORK                                                                                                                                                                                                                                                                                            |
|                                                                                                                                                                                                                                                                                                    |
| reights, and lengths of proposed casings; indicate mudding jobs, cement-<br>r important proposed work)                                                                                                                                                                                             |
| the a well in the Pictured Cliffs formation ion will be used thru the Pictured Cliffs Gas circulation will be used thru the be set. Possible productive intervals mated Total Depth 6045.  Backs cement circulated to the surface.  Backs cement.  Backs cement.  Backs cement.  Character Cliffs. |
| ting by the Geological Survey before operations may be objected.                                                                                                                                                                                                                                   |
|                                                                                                                                                                                                                                                                                                    |
|                                                                                                                                                                                                                                                                                                    |
| By ORIGINAL SIGNED E. J. COEL                                                                                                                                                                                                                                                                      |
|                                                                                                                                                                                                                                                                                                    |