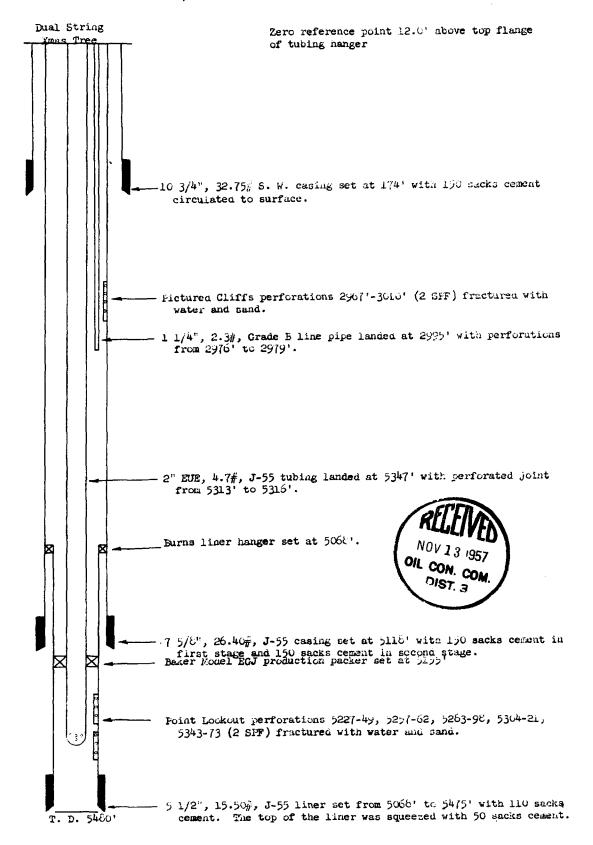

# UNITED STATES DEPARTMENT OF THE INTERIOR GEOLOGICAL SURVEY

| D REPORTS ON WELLS                                                                                                                                                                                                                                                                                 |
|----------------------------------------------------------------------------------------------------------------------------------------------------------------------------------------------------------------------------------------------------------------------------------------------------|
| SUBSEQUENT REPORT OF WATER SHUT-OFF                                                                                                                                                                                                                                                                |
| SUBSEQUENT REPORT OF SHOOTING OR ACIDIZING.                                                                                                                                                                                                                                                        |
| SUBSEQUENT REPORT OF ALTERING CASING.                                                                                                                                                                                                                                                              |
| SUBSEQUENT REPORT OF RE-DRILLING OR REPAIR.                                                                                                                                                                                                                                                        |
| SUBSEQUENT REPORT OF ABANDONMENT                                                                                                                                                                                                                                                                   |
| SUPPLEMENTARY WELL HISTORY                                                                                                                                                                                                                                                                         |
| /                                                                                                                                                                                                                                                                                                  |
| TURE OF REPORT, NOTICE, OR OTHER DATA)                                                                                                                                                                                                                                                             |
| April 16 , 19.57                                                                                                                                                                                                                                                                                   |
|                                                                                                                                                                                                                                                                                                    |
| line and ft. from line of sec.                                                                                                                                                                                                                                                                     |
| N.M.P.M.                                                                                                                                                                                                                                                                                           |
| nge) (Meridian)<br>In Juan Hew Mexico                                                                                                                                                                                                                                                              |
| abdivision) (State or Territory)                                                                                                                                                                                                                                                                   |
| 7324                                                                                                                                                                                                                                                                                               |
| is ft.                                                                                                                                                                                                                                                                                             |
| OF WORK                                                                                                                                                                                                                                                                                            |
|                                                                                                                                                                                                                                                                                                    |
| reights, and lengths of proposed casings; indicate mudding jobs, cement-<br>r important proposed work)                                                                                                                                                                                             |
| the a well in the Pictured Cliffs formation ion will be used thru the Pictured Cliffs Gas circulation will be used thru the be set. Possible productive intervals mated Total Depth 6045.  Backs cement circulated to the surface.  Backs cement.  Backs cement.  Backs cement.  Character Cliffs. |
| ting by the Geological Survey before operations may be objected.                                                                                                                                                                                                                                   |
|                                                                                                                                                                                                                                                                                                    |
|                                                                                                                                                                                                                                                                                                    |
| By ORIGINAL SIGNED E. J. COEL                                                                                                                                                                                                                                                                      |
|                                                                                                                                                                                                                                                                                                    |