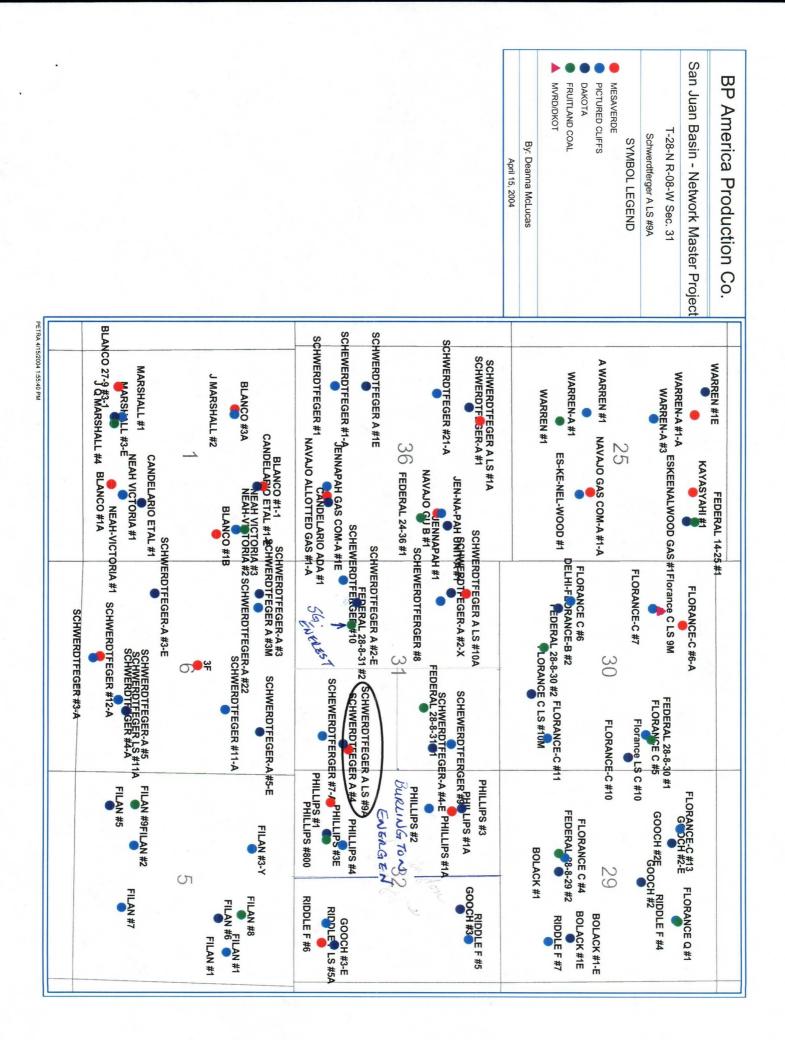

The spacing unit for this well is the SE/4 Section 31 as shown on attached C-102. Also attached is a 9 section plats with the subject well and surrounding wells and operators identified, and a copy of Tenneco's application and approval for the original NSL exception.

## Offset Operators Swhwerdtfeger A LS 9A

Burlington Resources P O Box 4289 Farmington, NM 87499-4289

•

.

Energen Resources Corp. 2198 Bloomfield Highway Farmington, NM 87401

SG Interest I, LTD P O Box 2677 Durango, CO 81302