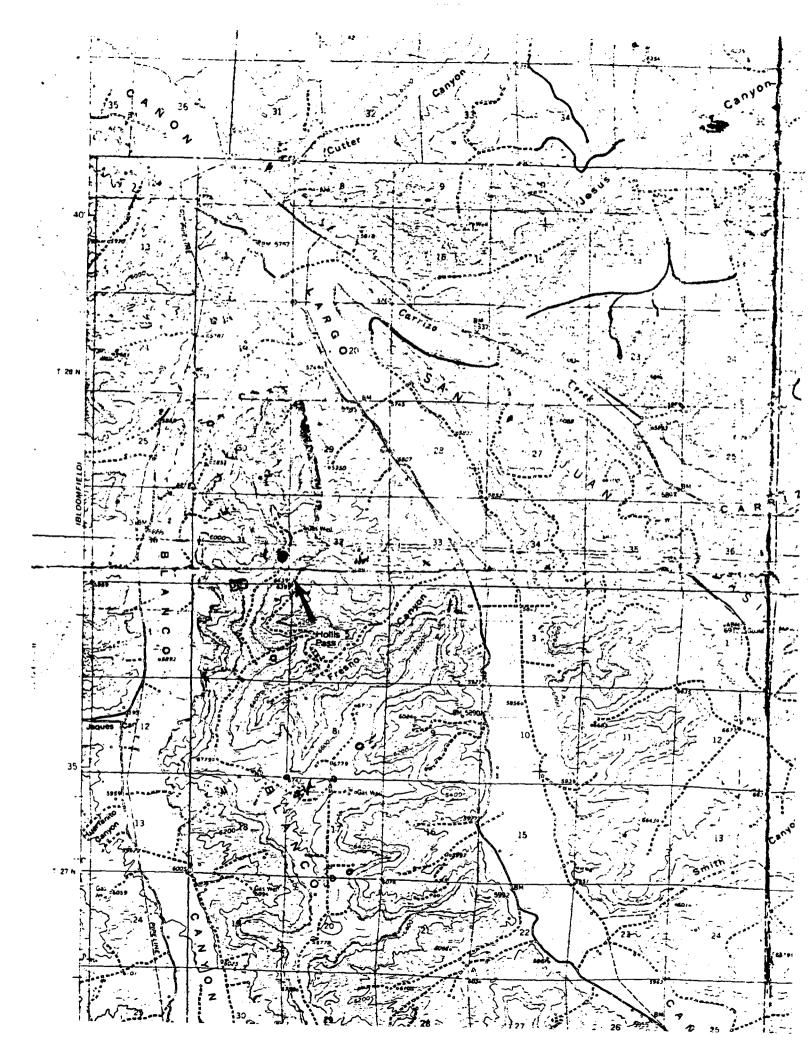

The spacing unit for this well is the SE/4 Section 31 as shown on attached C-102. Also attached is a 9 section plats with the subject well and surrounding wells and operators identified, and a copy of Tenneco's application and approval for the original NSL exception.

> RE: Schwerdtfeger A LS 9A 1320' FSL, 520' FEL Sec. 31, T28N R8W San Juan County, NM

Gentlemen:

Attached in duplicate (to each office) are a well location plat (C-102) with an ownership plat for the above referenced well.

Due to the proposed well being located on the edge of a mesa and extreme drops in elevations to the west and south, this location does not meet state spacing requirements. This is the only geologic and topographic site acceptable.