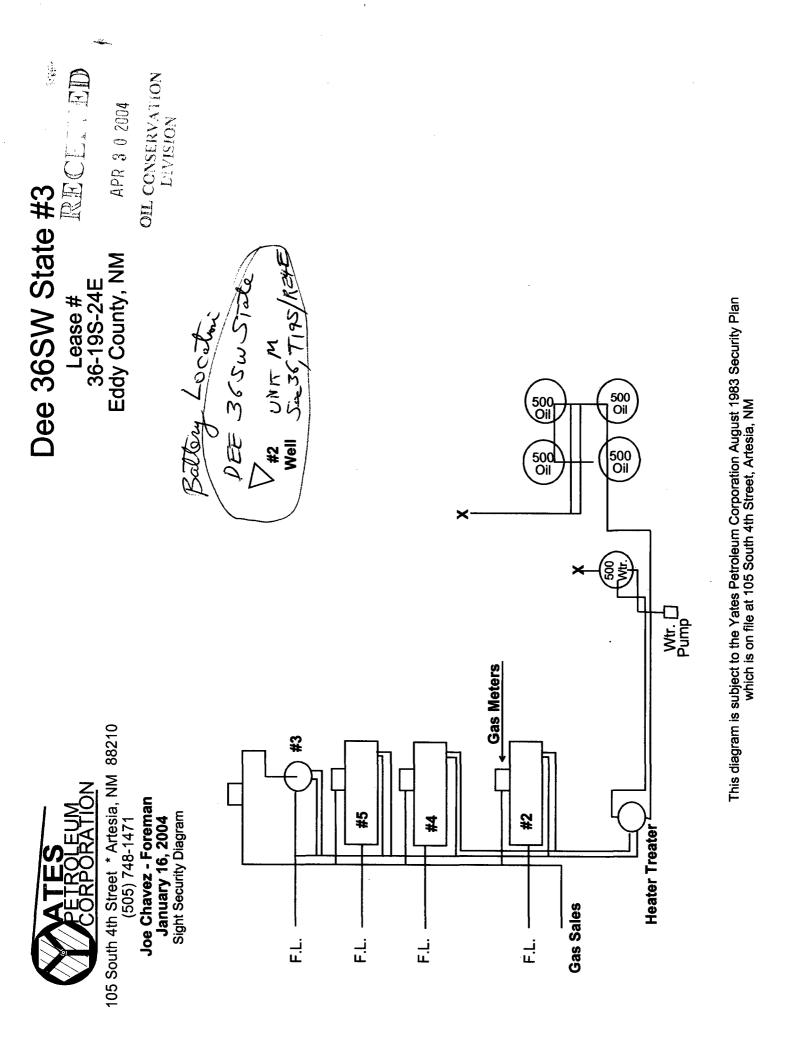

| 4-30-04<br>Date IN              | 5-18-04<br>SUSPENSE                                                | ENGINEER                                                                                                                             | LOGGED IN 4-30-04                                                                                                                   | TYPE PC                                                                            | DSem0412145609<br>DSEM0412H                                                  |
|---------------------------------|--------------------------------------------------------------------|--------------------------------------------------------------------------------------------------------------------------------------|-------------------------------------------------------------------------------------------------------------------------------------|------------------------------------------------------------------------------------|------------------------------------------------------------------------------|
|                                 | L                                                                  |                                                                                                                                      | E THIS LINE FOR DIVISION USE ONLY                                                                                                   |                                                                                    | KECEIVED                                                                     |
|                                 |                                                                    | AEXICO OIL CO                                                                                                                        | NSERVATION D<br>ing Bureau -                                                                                                        |                                                                                    | APR 3 0 2004<br>CONSERVATION                                                 |
|                                 | ADM                                                                | INISTRATIVE                                                                                                                          | APPLICATI                                                                                                                           | ON CHEC                                                                            | · · · · · · · · · · · · · · · · · · ·                                        |
| Application Ac<br>[NSL-N<br>[DH | ronyms:<br>on-Standard L<br>C-Downhole C<br>[PC-Pool Com<br>[WFX-V | WHICH REQUIRE PROCI<br>ocation] [NSP-Non-S<br>ommingling] [CTB<br>mingling] [OLS - O<br>Vaterflood Expansion<br>SWD-Salt Water Dispo | ESSING AT THE DIVISION<br>Standard Proration L<br>-Lease Commingling<br>(ff-Lease Storage)<br>[PMX-Pressure<br>[Sal] [IPI-Injection | Jnit] [SD-Simu<br>g] [PLC-Pool<br>[OLM-Off-Leas<br>Maintenance E<br>Pressure Incre | Itaneous Dedication]<br>/Lease Commingling]<br>se Measurement]<br>Expansion] |
| _                               | OF APPLIC                                                          | ATION - Check Thos<br>tion - Spacing Unit - S<br>NSL NSP                                                                             | e Which Apply for [.                                                                                                                | A]                                                                                 | • •<br>·                                                                     |
|                                 | [B] <u>Com</u>                                                     | Dnly for [B] or [C]<br>mingling - Storage - N<br>DHC CTB _                                                                           | Measurement<br>PLC X PC                                                                                                             | OLS                                                                                | ] OLM                                                                        |
|                                 | [C] Injec                                                          | ction - Disposal - Pres<br>WFX 🗌 PMX [                                                                                               | sure Increase - Enhar                                                                                                               | nced Oil Recov                                                                     | ery<br>] PPR                                                                 |
|                                 | [D] Othe                                                           | er: Specify                                                                                                                          |                                                                                                                                     |                                                                                    | · · · · ·                                                                    |
| [2] <b>NOTI</b>                 | (FICATION F                                                        | <b>REQUIRED TO:</b> - Cl<br>Working, Royalty or                                                                                      |                                                                                                                                     |                                                                                    |                                                                              |
|                                 | [B]                                                                | Offset Operators, Lea                                                                                                                | aseholders or Surface                                                                                                               | e Owner                                                                            |                                                                              |
|                                 | [C]                                                                | Application is One W                                                                                                                 | Which Requires Publi                                                                                                                | ished Legal Not                                                                    | tice                                                                         |
|                                 | [D]                                                                | Notification and/or C<br>U.S. Bureau of Land Manageme                                                                                | Concurrent Approval                                                                                                                 | by BLM o SL                                                                        |                                                                              |
|                                 |                                                                    | For all of the above                                                                                                                 | Proof of Notification                                                                                                               | or Publication                                                                     | is Attached, and/or,                                                         |
|                                 | [E] 🗶                                                              | i of all of the above,                                                                                                               | 1 IOOI OI INOIIIICAIIOI                                                                                                             | i or i donoation                                                                   | is i kildenied, und, or,                                                     |