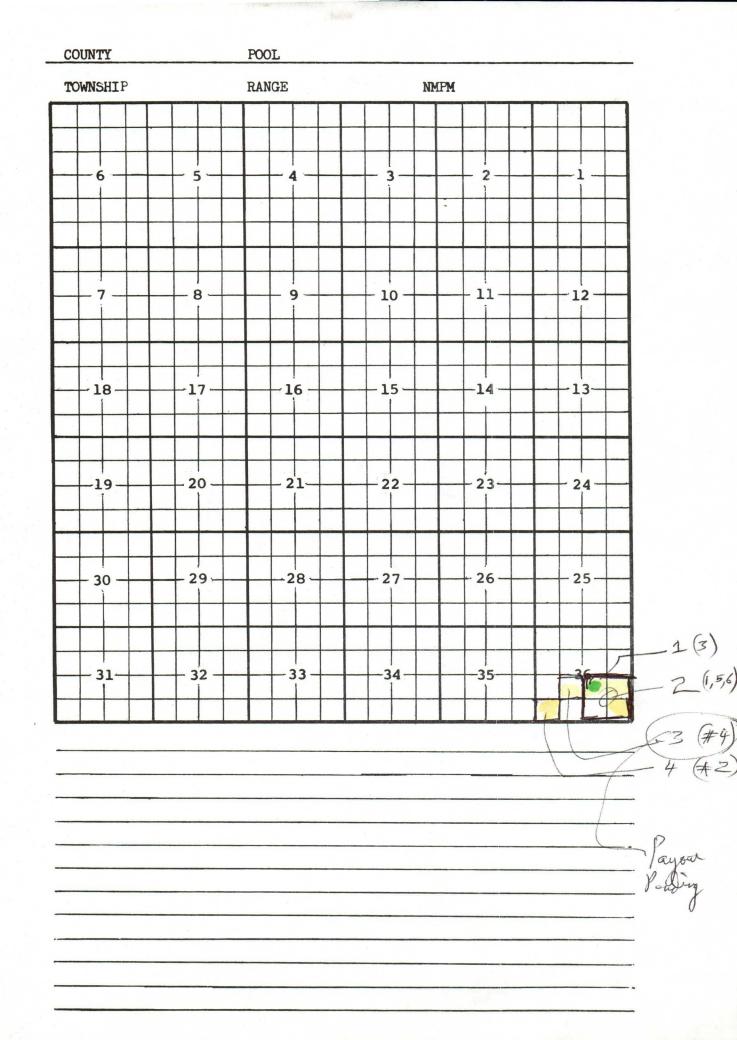

| 36  | 19 S  | 24 E | 1880 S      | 860 W  |         |
| 30-015-26185-00-00            | DEE 36 SW         | 002  | YATES PETROLEUM CORPORATIO  | 0   | ۲    | Eddy        | S    | Σ        | 36  | 19 S  | 24 E | 940 S       | M 066  | CTB-346 |
| 30-015-26671-00-00            | DEE 36 SEX        | 005  | YATES PETROLEUM CORPORATIO  | 0   | ۲    | Eddy        | S    | ٩        | 36  | 19 S  | 24 E | S 066       | 390 E  |         |
|                               |                   |      |                             |     |      |             |      |          |     |       |      |             |        |         |

Dow 365E STOREON 3 CAUS. Dow 365E STOREON 15,6 CAUS. Doe 365W STOREON 42 Doe 365W STOREON 42

CTB-346 allered a Love Ciming (only N. D.P. U.P. OIL)

X= K-6385 SE/Y

Page 1