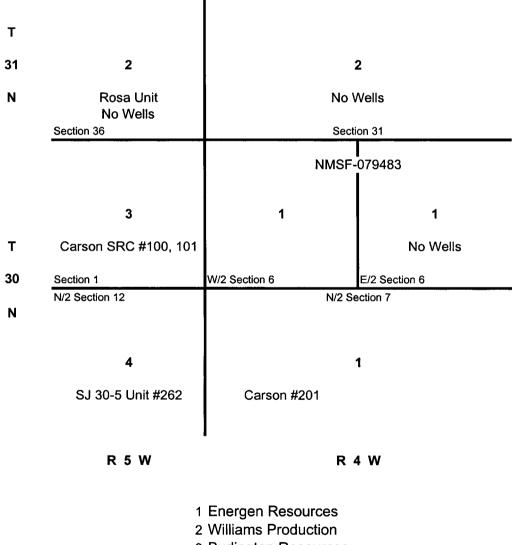

The well is located 705' FSL & 1755' FWL of Section 6-T30N-R4W, Rio Arriba County, New Mexico and dedicated to a 232.9 acre gas spacing unit consisting of the W/2 of said section 6, in the Basin Fruitland Coal gas pool.

This well is closer than 660 feet to the eastern boundary of the proration unit, causing a non-standard location. The section in which this well is located is a short section, thus the W/2 is only 1811.7' wide. This leaves a very narrow area in which to find an orthodox location. Coupled with the very rough topography in this area, the only viable location is the one which is being proposed.

Ownership is common between the spacing unit in which the Carson #203 is being proposed and the E/2 of Section 6, T30N, R4W as Energen owns 100% working interest in all of the acreage in said section included in lease NMSF-079483.

## Carson #203 Basin Fruitland Coal 705' FSL, 1755' FWL, Section 6, T-30-N, R-4-W Rio Arriba County, New Mexico

- 3 Burlington Resources
- 4 Conoco Phillips

SAN JUAN DIVISION

मिल्य

MAY 2 6 2004 OIL CONSERVATION DIVISION