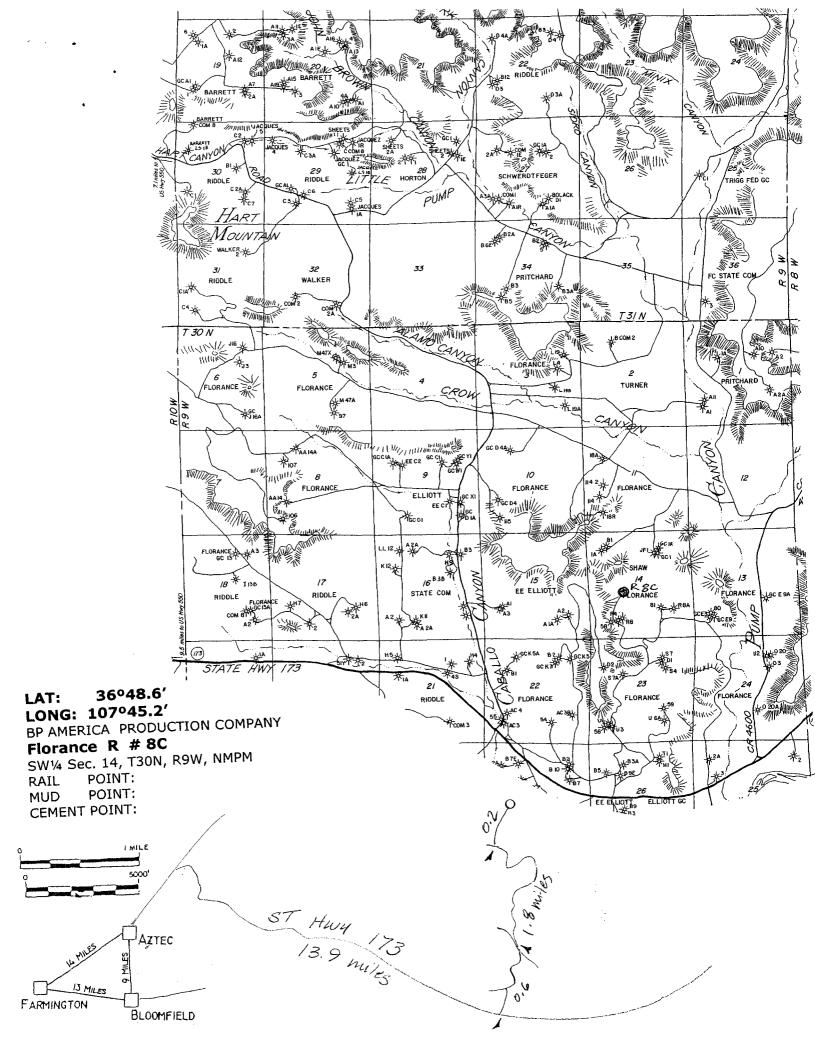

May 27, 2004

Mr. Michael Stogner New Mexico Oil Conservation Division 1220 South St Francis Drive P.O. Box 6429 Santa Fe, NM 87505

Application for Non-Standard Well Location Florance R Well No. 8C S/2 Section 14-T30N-R09W Blanco Mesaverde Pool San Juan County, New Mexico San Juan South Asset

Mary Corley WL1-19.171 281-366-4491 (direct) 281-366-0700 (FAX) corleyml@bp.com

P. O. Box 3092 Houston, Texas 77253-3092 501 Westlake Park Boulevard Houston, Texas 77079

BP America Production Company respectfully requests an administrative approval for a non-standard well location for the Florance R Well No. 8C to be drilled at a location of 2065' FSL and 1670' FWL of Section 149, T30N-R09W. The non-standard location is necessitated by topographical conditions – steep terrain, archeological concerns and an existing pipeline - and would insure the conservation of surface and subsurface resources in the area.

To aid in your review attached is a C-102, Well Location Plat, indicating the proposed well location and the existing Mesaverde wells in the BP operated 320 acre unit in the S/2. BP has a 100% working interest in the offsetting 320 acre unit in the N/2 of section 14. Also attached are a topographical map and a 9-section plat showing the offset wells.

Your attention to this matter is greatly appreciated. Should you have any questions concerning this application please do not hesitate to call me at 281-366-4491.

Sincerely,

cc:

Frank Chavez, Supervisor

NMOCD District III 1000 Rio Brazos Road Aztec, NM 87410