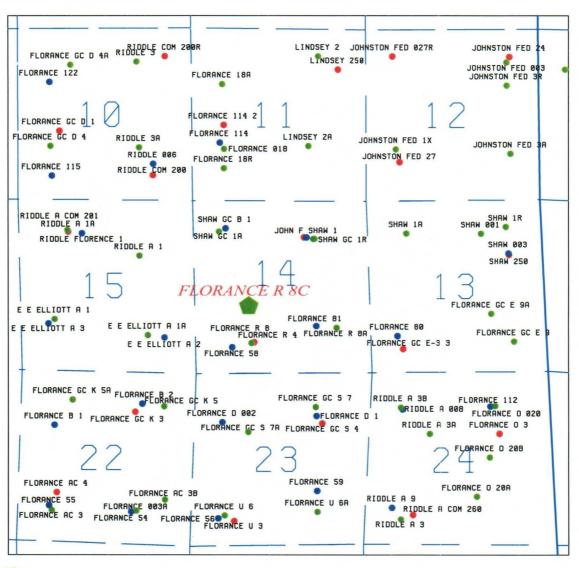

To aid in your review attached is a C-102, Well Location Plat, indicating the proposed well location and the existing Mesaverde wells in the BP operated 320 acre unit in the S/2. BP has a 100% working interest in the offsetting 320 acre unit in the N/2 of section 14. Also attached are a topographical map and a 9-section plat showing the offset wells.