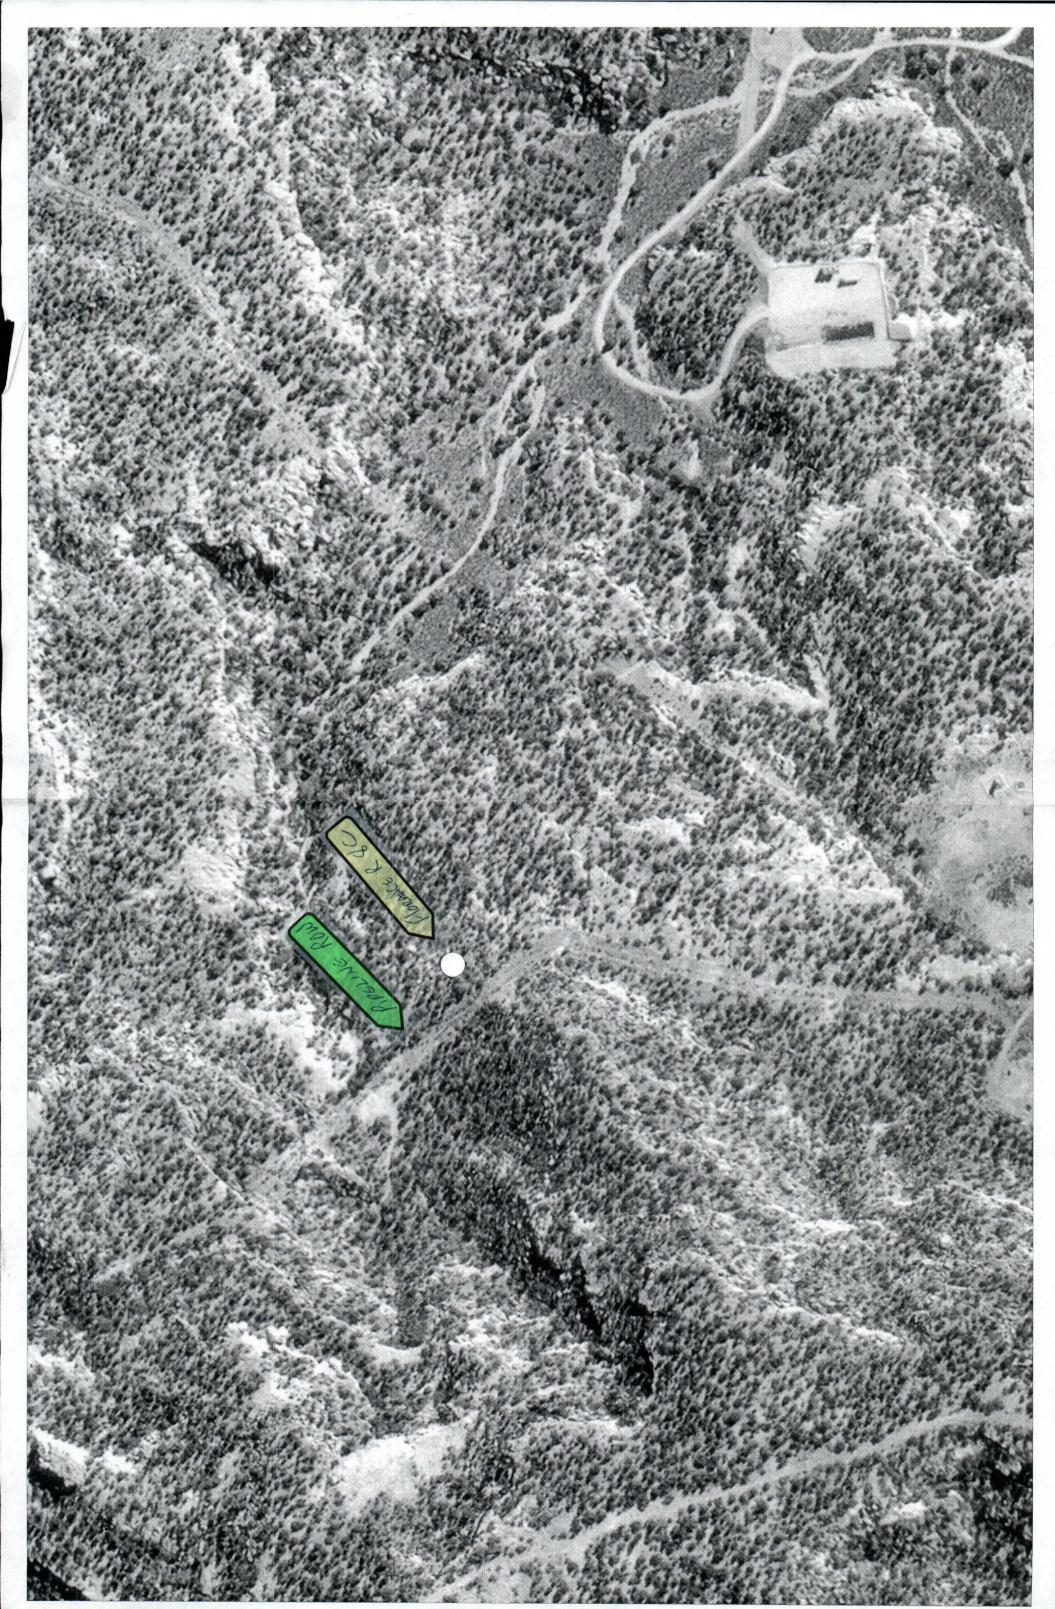

Mary Corley WL1-19.171 281-366-4491 (direct) 281-366-0700 (FAX) corleyml@bp.com

P. O. Box 3092 Houston, Texas 77253-3092 501 Westlake Park Boulevard Houston, Texas 77079

BP America Production Company respectfully requests an administrative approval for a non-standard well location for the Florance R Well No. 8C to be drilled at a location of 2065' FSL and 1670' FWL of Section 149, T30N-R09W. The non-standard location is necessitated by topographical conditions – steep terrain, archeological concerns and an existing pipeline - and would insure the conservation of surface and subsurface resources in the area.

To aid in your review attached is a C-102, Well Location Plat, indicating the proposed well location and the existing Mesaverde wells in the BP operated 320 acre unit in the S/2. BP has a 100% working interest in the offsetting 320 acre unit in the N/2 of section 14. Also attached are a topographical map and a 9-section plat showing the offset wells.