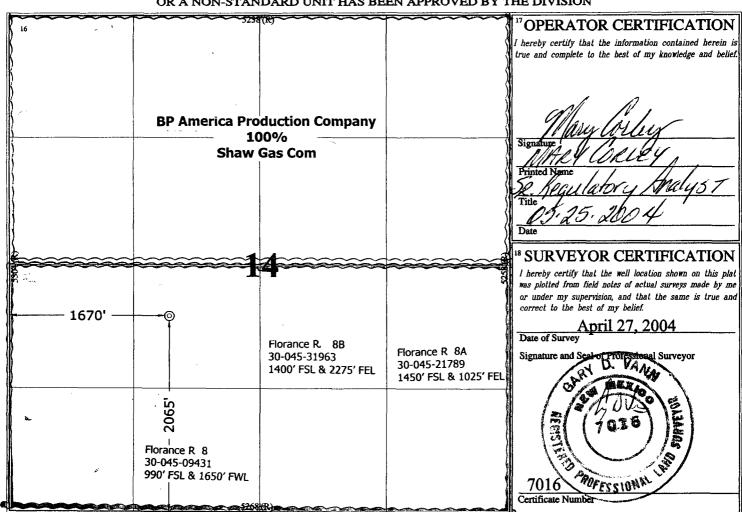

Mary Corley WL1-19.171 281-366-4491 (direct) 281-366-0700 (FAX) corleyml@bp.com

P. O. Box 3092 Houston, Texas 77253-3092 501 Westlake Park Boulevard Houston, Texas 77079

BP America Production Company respectfully requests an administrative approval for a non-standard well location for the Florance R Well No. 8C to be drilled at a location of 2065' FSL and 1670' FWL of Section 149, T30N-R09W. The non-standard location is necessitated by topographical conditions – steep terrain, archeological concerns and an existing pipeline - and would insure the conservation of surface and subsurface resources in the area.

To aid in your review attached is a C-102, Well Location Plat, indicating the proposed well location and the existing Mesaverde wells in the BP operated 320 acre unit in the S/2. BP has a 100% working interest in the offsetting 320 acre unit in the N/2 of section 14. Also attached are a topographical map and a 9-section plat showing the offset wells.

## WELL LOCATION AND ACREAGE DEDICATION PLAT

| <sup>1</sup> API Number | <sup>2</sup> Pool Code        | Pool Name                |
|-------------------------|-------------------------------|--------------------------|
|                         | 12319 Blanco Mesav            |                          |
| Property Code           | <sup>3</sup> Property Name    | <sup>4</sup> Well Number |
| 000548                  | Florance R                    | # 8C                     |
| OGRID No.               | <sup>8</sup> Operator Name    | <sup>9</sup> Elevation   |
| 000118                  | BP AMERICA PRODUCTION COMPANY | 6086                     |
|                         | 10 Carfood Location           |                          |

Surface Location

Feet from the

North/South line

| K                                                                     | 14      | 30 N     | 9 W   |         | 2065          | SOUTH            | 1670          | WEST           | SAN JUAN |  |  |  |  |
|-----------------------------------------------------------------------|---------|----------|-------|---------|---------------|------------------|---------------|----------------|----------|--|--|--|--|
| 11 Bottom Hole Location If Different From Surface                     |         |          |       |         |               |                  |               |                |          |  |  |  |  |
| <sup>7</sup> UL or lot no.                                            | Section | Township | Range | Lot Idn | Feet from the | North/South line | Peet from the | East/West line | County   |  |  |  |  |
|                                                                       |         |          | ļ     |         |               |                  |               |                |          |  |  |  |  |
| Dedicated Acres 13 Joint or Infill 14 Consolidation Code 15 Order No. |         |          |       |         |               |                  |               |                |          |  |  |  |  |

NO ALLOWABLE WILL BE ASSIGNED TO THIS COMPLETION UNTIL ALL INTERESTS HAVE BEEN CONSOLIDATED OR A NON-STANDARD UNIT HAS BEEN APPROVED BY THE DIVISION

(R) - BLM Record 640-acre Section