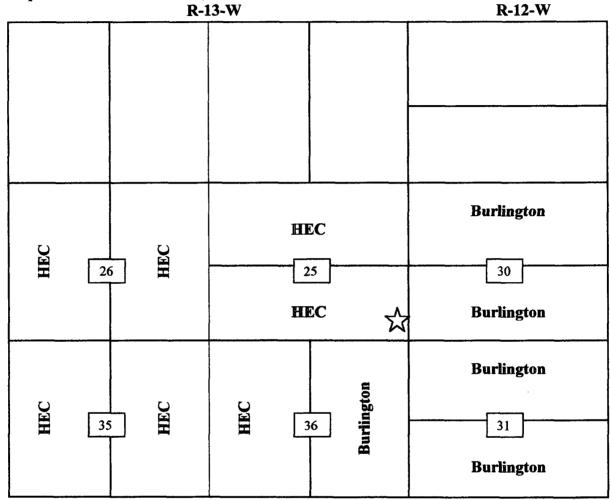

## Montoya 25-3 Offsetting Fruitland Coal Opperations

T.32N/R.13W., NMPM Section 25: SE/4SE/4

San Juan County, New Mexico

Spacing: South 1/2

Operator: HEC Petroleum, Inc.

Burlington Resources Oil & Gas Co. P.O. Box 4 35

Farmington, NM. 87499

36

31

HEC Petroleum, Inc. 463 Turner Drive 101 Durango, CO. 81303

Summary Lease Report

Date: 5/17/2004 Time: 5:30 PM

| **                                               | 'n                                       | <u>₩</u>                                                    | \$1/2<br>7 1 5                                | *                                               | \$10<br>210                                                 | ;;•¢-                                |
|--------------------------------------------------|------------------------------------------|-------------------------------------------------------------|-----------------------------------------------|-------------------------------------------------|-------------------------------------------------------------|--------------------------------------|
| **                                               | 02/1991<br>2,711,903 mc#35<br>73,383 bbi |                                                             | 07/1993 ↔<br>5,589,685 md∯:26<br>63,017 bbi   | 05/2003<br>32,996 md÷4<br>40,270 bbi            | 12/2002<br>146,188 m <del>cl</del> ;;2<br>65,784 bbi        |                                      |
| 07/2003<br>71,524 md;:3<br>1,239 bbl             | 35                                       | 07/1993<br>5,187,780 md∮35<br>15,613 bbl                    | **                                            | 26                                              |                                                             | 23                                   |
| 02/1991<br>4,472,975 mc#:36<br>28,995 bbl        |                                          | 06/2003<br>22/504 md9:3<br>2/419 bbl 0:<br>347,1<br>35 18,5 | ** 08.7.992<br>6,727,985 mc\*2<br>489,298 bbl | **                                              | 10/1998<br>9,286 mck/2<br>172,091 bbi                       | 24                                   |
| * *                                              | 36                                       | 03/1994<br>947,131 mcb 361<br>18,970 bbi                    | * 1,43911<br>49;                              | 02/1991<br>1,705,983 mm//3 **<br>528,139 bbi ** | 07/1993<br>223,801 md 5<br>81,995 bb                        | <b>-</b>                             |
| 02/1994<br>1,839,539 md 7<br>6,418 bbi           | 31                                       | 02/1994<br>2,260,858 md# 6<br>12,645 bb/                    | 02/1994<br>1,439/100 mpt//3107<br>49,579 bbi  | 兵<br>12/2000<br>⇒ 375,990 ms∯3.06<br>29,990 bbl | *                                                           | <b>3</b>                             |
| <del>***</del> ********************************* |                                          | 99.4<br>99.4<br>6                                           | <del>: -</del>                                | 000<br>mg/1306                                  | 1st Production Date Cum, Gas * Well Number Cumulative Water | MONT OY A 25 #3 P 25 32 13 0 0 miles |
| <del>} </del>                                    |                                          | 茶                                                           |                                               | **                                              | Date<br>Number<br>Vater                                     | 13<br>0.5                            |
|                                                  |                                          |                                                             |                                               |                                                 |                                                             |                                      |