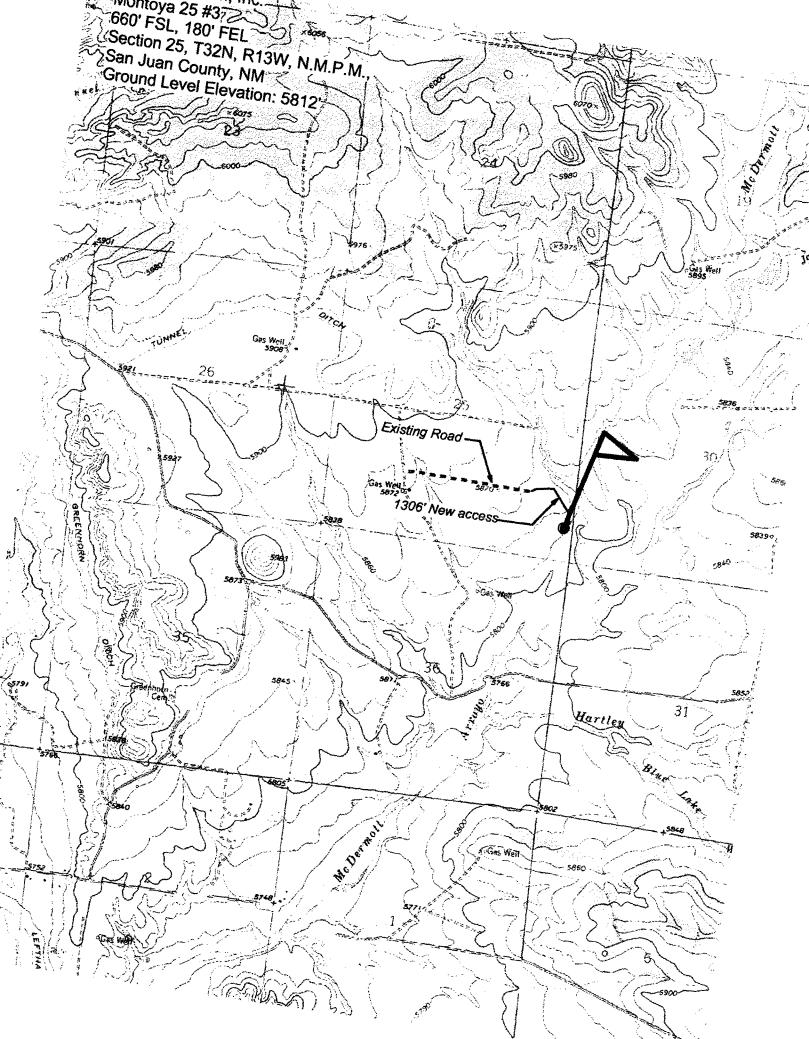

Mr. Michael E. Stogner New Mexico Oil Conservation Division 1220 S. Saint Francis Drive Santa Fe, New Mexico 87504

RE: Application for Administrative Approval of Unorthodox Location HEC Petroleum Inc.'s Montoya 25 #3 Well 660' FSL and 180' FEL Unit P, Section 25, T32N, R13W

San Juan County, New Mexico Basin Fruitland Coal RECEIVED

MAY 20 2004

Oil Conservation Division 1220 S. St. Francis Drive Santa Fe, NM 87505

Dear Mr. Stogner:

HEC Petroleum Inc. hereby requests administrative approval for an unorthodox location for the above referenced well. Attached for your reference are the following exhibits:

- 1. Well location plat (NMOCD Form C-102)
- 2. List of Offset Owners
- 3. Ownership map
- 4. Topographic map
- 5. Production map

The rules state that the well should not be closer than 660 feet to the South and North lines nor closer than 660 feet to the East and West lines of a Gas Proration Unit. The surface land owner, Mr. Montoya, has requested that the referenced well be moved from a standard location, which he irrigates, to the proposed non-standard location which he does not irrigate. This was field-checked by Steve Hayden with the Aztec NMOCD office.