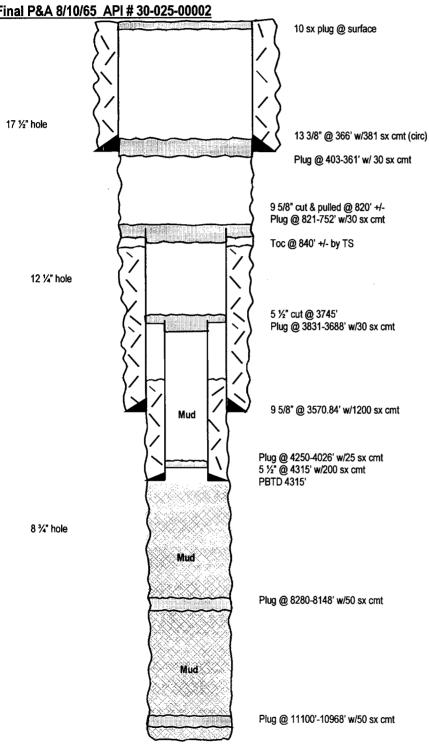

# C-108 Application for Authorization to Inject Yates Petroleum Corporation State "3" SWD #1 30-025-25686

Unit G Sec. 3, T9S, R32E Lea County, New Mexico

I. The purpose of returning this well to SWD Status for disposal of produced Devonian water into the Mississippian and Devonian formation.

II. Operator:

**Yates Petroleum Corporation** 

105 South Fourth Street

Artesia, NM 88210

Sam Brandon (505) 748-4281

III. Well Data:

See Attachment A

- IV. This is not an expansion of an existing project.
- V. See attached map, Attachment B.
- VI. Two wells within the area of review penetrates the proposed injection zone. (See Attachment C)
  - 1. Proposed average daily injection volume into the Mississippian and the Devonian at approximately 2500 BWPD. Maximum daily injection volume approximately 4000 BWPD.
  - 2. This will be a closed system.
  - 3. Mississippian and Devonian- Proposed average injection pressure-300 psi
    Mississippian and Devonian- Proposed maximum injection pressure –1000 psi.
  - 4. Sources of injected water would be produced water from the Devonian. (Attachment D)
- VII. 1. The proposed injection interval is the portion of the Mississsippian and Devonian formation consisting of porous Limestone from estimated depths of 10691-695,10703-723', 10734-738', 10893-897', Open hole 11192-242'.

- 2. Possible Fresh water zones overlie the proposed injection formations at depths to approximately 180'. There are no fresh water zones underlying the formation.
- VIII. The proposed disposal intervals may be acidized with 15% HCL acid.
- IX. Logs were filed at your office when the well was drilled.
- X. One windmill exists within a one-mile radius of the subject location. (Attachment E)
- XI. Yates Petroleum Corporation has examined geologic and engineering data and has found that there is no evidence of faulting in the proposed intervals. (Attachment F)
- XII. Proof of notice.
  - A. Certified letters sent to the surface owner and offset operators attached (Attachment G)
  - B. Copy of legal advertisement attached. (Attachment H)
- XIV. Certification is signed.