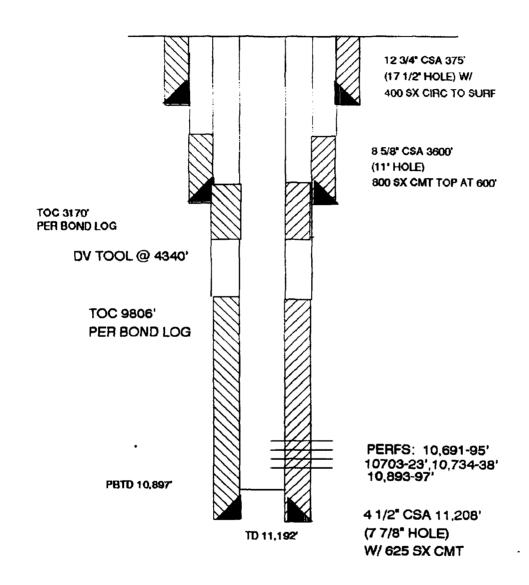

| Well Name:              | State "3" SV | VD No. 1 Fi         | ield:                           | Casing Prog         | ram      |
|-------------------------|--------------|---------------------|---------------------------------|---------------------|----------|
|                         | -            | 80' FEL Sec. 3-9S-3 |                                 | Size/Wt/Grade/Conn  | Depth Se |
| GL:                     | Zero:        | AGL:                | KB:                             | 12 3/4"             | 375'     |
| Spud Date:<br>Comments: |              | Compl               | etion Date:                     |                     | 3600'    |
| TOC 600'                |              | 12 3/4              | 4" csg @ 375'. Cmtd w/ 400 sx.  | CURRENT CONFIG      | URATION  |
| DV tool @ 4340          |              | 2 3/8" PC           | C tubing                        |                     |          |
| Pkr @ 10583'            |              | TOC 980             | 96' by CBL                      |                     |          |
|                         |              | Mississippiar       | n perfs 10691-95', 10703-23', 1 | 0734-38', 10893-97' |          |
|                         |              | 4 1/2" csg @        | 11208'. Cmtd w/ 625 sx.         |                     |          |
|                         | TD 4404      | ∯ Devonian O        | DH 11208-11240' * See           | attached C-105      |          |
|                         | TD 11240     | ,                   | TCH NOT TO SCALE                | DATE: 5/17/         | 04       |

### **Attachment A**

- III. Well Data
- A. 1. Lease Name/Location
  State "3" State SWD #1
  2310' FNL & 1980' FEL
  Section 3-9S-32E
  Lea County, New Mexico
  - 2. Casing Strings:
    - a. Present well condition
      12 3/4" @ 375' w/400 sx (circ)
      8 5/8" @ 3600' w/800 sx TOC @ 600'
      4 1/2" @ 11208' w/625 sx TOC @ 10600'
      Guiberson UNI VI injection packer @ 10583'
      2 3/8" N-80 EUE plastic coated injection tbg @ 10583'
      Open hole from 11192-11242'
    - b. Present Status: Inactive Mississippian Devonian SWD
  - 1. Injection Formation: Mississippian and Devonian
  - 2. Injection Intervals: 10691-695' 10703-723' 10734-738' 10893-897' Open Hole: 11192-242'
  - 3. The injection intervals are the Mississippian and the Devonian. The next higher Oil/Gas is the Pennsylvanian (Bough), The base of which is at 9240' in the State 3 #1. The closest active Penn producer is the State B 32 located in Section 1, T9S, R32E, approximately 1.5 miles east of the State 3 #1.