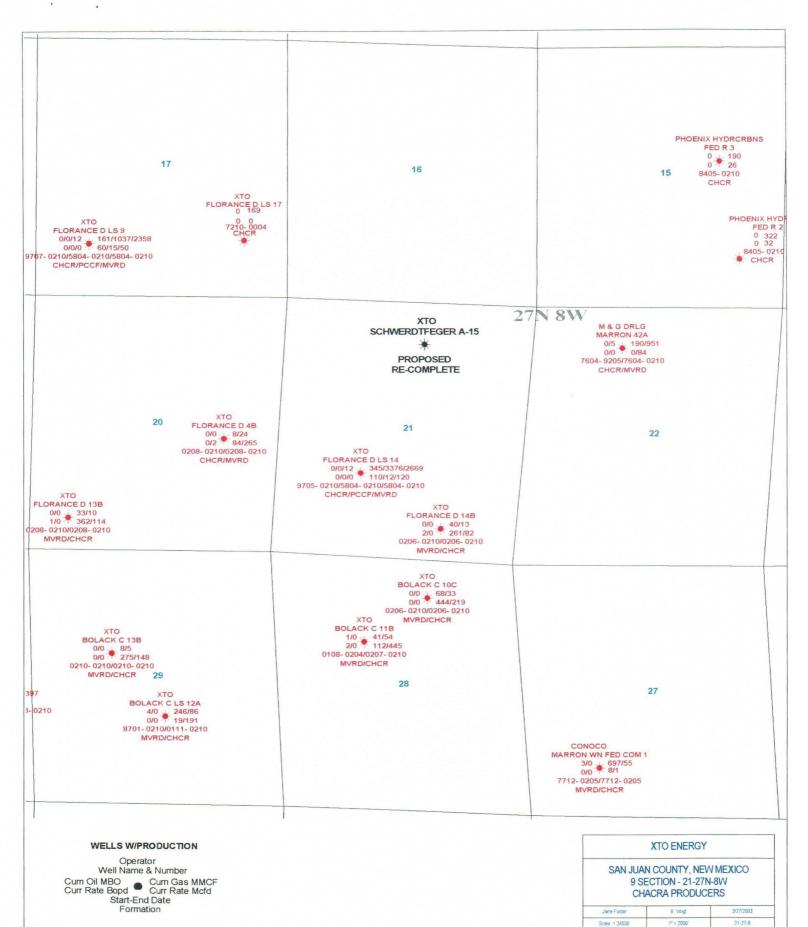

Dear Mr. Stogner:

XTO Energy Inc. (XTO), hereby requests administrative approval for an unorthodox location for the above referenced well. Attached for your reference are the following exhibits:

- 1. Well location plat (NMOCD Form C-102)
- 2. Ownership map
- 3. List of Offset Owners
- 4. Production map of Chacra Formation

The above captioned well was drilled and completed on May 9, 1958 as a N2, 320 acre producing Mesaverde Pool unit. XTO would like to move up the hole in the wellbore and recomplete the well in the Otero Chacra Formation. The rules state that the well should be located no closer than 660' to the outer boundary of the 160-acre unit nor closer than 10 feet to any quarter-quarter section. The existing location will not conform to current footage requirements. A new well would not be economically feasible to drill for just the Otero Chacra formation. The current wellbore is in acceptable condition for the recompletion attempt with no additional work being required. By moving up the hole to the Otero Chacra formation, XTO would be able to minimize environmental impact in obtaining additional production and protection of correlative rights.