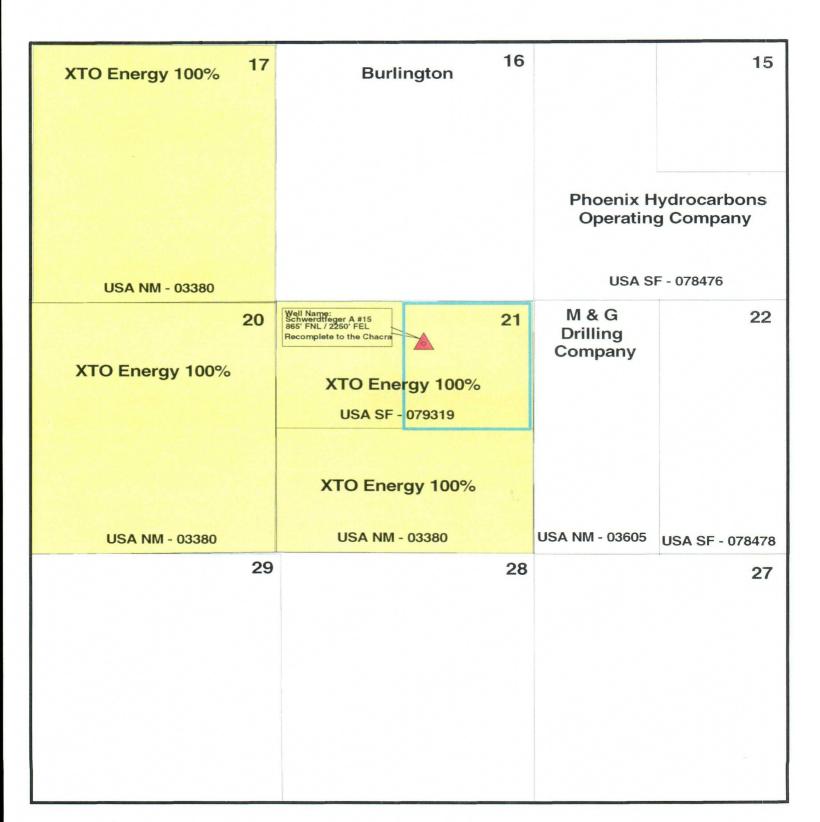

# SECTION PLAT OF 9 SQUARE MILES

| STATE:     | lew Mexi | ico                           |          | COUNTY:    |     | San Juan |    |
|------------|----------|-------------------------------|----------|------------|-----|----------|----|
| PROSPECT:  | Owner    | rship in <mark>Chac</mark> ra | Formatio | n          |     | DAT      | E: |
| SECTION:   | 21       | BLOCK:                        | SURVE    | Y:         |     |          |    |
| ACRES NET: | ·        | ACRES GROSS                   | S:       | TOWNHSHIP: | 27N | RANGE:   | 8W |

# OFFSET OPERATORS AND OWNERS NOTIFICATION LIST SCHWERDTFEGER A #15 WELL

Burlington Resources Oil & Gas P.O. Box 4289 Farmington, NM 87499-4289 Attention: Dawn Howell

Phoenix Hydrocarbons Operating Company P.O. Box 2802 Midland, Texas 79702-2802

M & G Drilling Company P.O Box 92263 Palm Springs, CA 72263

•

# **CERTIFIED MAIL:**

Phoenix Hydrocarbons Operating Company P.O. Box 2802 Midland, Texas 79702-2802

RE: Application for Administrative Approval of Unorthodox Location XTO Energy Inc.'s Schwerdtfeger A 15 Well 865' FNL and 2,250' FEL (NW/4 NE/4) Unit B. Section 21, T27N-R8W San Juan County, New Mexico Otero Chacra Formation