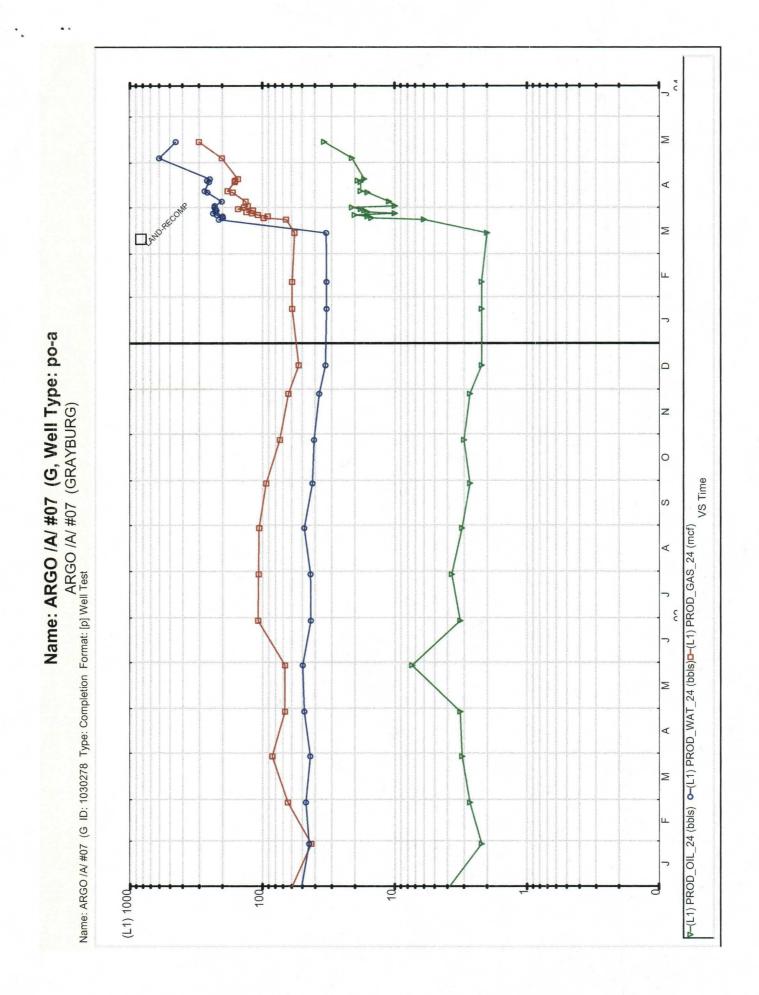

# Argo A #7

| Test Date: | <i>3/15/2004</i><br>Grayburg | Paddock | 6/27/2004<br>Combined |
|------------|------------------------------|---------|-----------------------|
| Oil        | 2                            | 19      | 21                    |
| Water      | 33                           | 282     | 315                   |
| Gas        | 57                           | 217     | 274                   |

## Allocation %:

۰.

|       | Grayburg | Paddock |
|-------|----------|---------|
| Oil   | 10%      | 90%     |
| Water | 10%      | 90%     |
| Gas   | 21%      | 79%     |