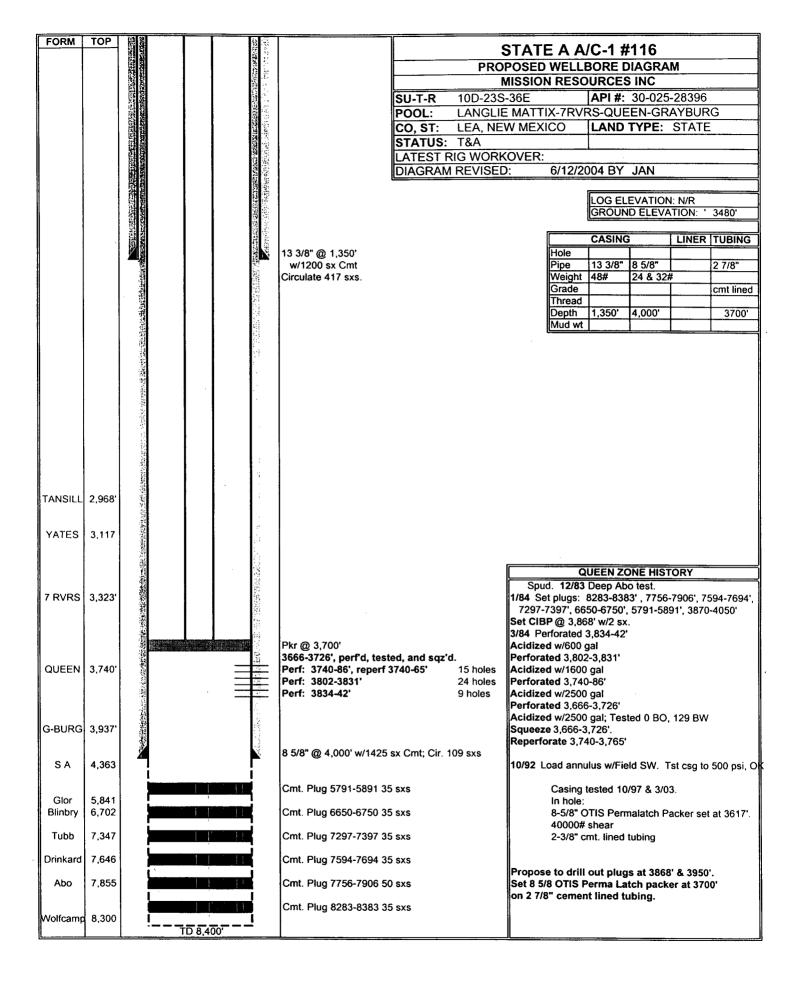

FORM TOP **STATE A A/C-1 #116 CURRENT WELLBORE DIAGRAM** MISSION RESOURCES INC 10D-23S-36E SU-T-R **API #**: 30-025-28396 POOL: LANGLIE MATTIX-7RVRS-QUEEN-GRAYBURG CO, ST: LEA, NEW MEXICO LAND TYPE: STATE STATUS: T&A LATEST RIG WORKOVER: DIAGRAM REVISED: 6/12/2004 BY JAN LOG ELEVATION: N/R GROUND ELEVATION: 3480' LINER TUBING CASING 13 3/8" @ 1,350' Hole w/1200 sx Cmt Pipe 13 3/8" 8 5/8" 2 3/8" Weight 48# 24 & 32# Circulate 417 sxs. Grade cmt lined Thread Depth 1,350' 4,000 3612' Mud wt TANSILL 2,968' YATES 3,117 **QUEEN ZONE HISTORY** Spud. 12/83 Deep Abo test. 1/84 Set plugs: 8283-8383' , 7756-7906', 7594-7694'. 7 RVRS 3.323' 7297-7397', 6650-6750', 5791-5891', 3870-4050' Set CIBP @ 3,868' w/2 sx. 3/84 Perforated 3,834-42' Pkr @ 3,612' Acidized w/600 gal Perforated 3,802-3,831' 3666-3726', perf'd, tested, and sqz'd. QUEEN 3,740' Perf: 3740-86', reperf 3740-65' 15 holes Acidized w/1600 gal Perf: 3802-3831' 24 holes Perforated 3,740-86 Perf: 3834-42' 9 holes Acidized w/2500 gal Perforated 3,666-3,726' CIBP @ 3,868' on 1/84 w/2 sxs cmt on top Acidized w/2500 gal; Tested 0 BO, 129 BW G-BURG 3,937 PBD 3860' Squeeze 3,666-3,726'. Reperforate 3,740-3,765' 8 5/8" @ 4,000' w/1425 sx Cmt; Cir. 109 sxs 4,363 Cmt. Plug 3950-4050 35 sxs; SA 10/92 Load annulus w/Field SW. Tst csg to 500 psi, Ok Cmt. Plug 5791-5891 35 sxs Casing tested 10/97 & 3/03. 5,841 Glor In hole: 8-5/8" OTIS Permalatch Packer set at 3617'. Blinbry 6,702 Cmt. Plug 6650-6750 35 sxs 40000# shear Cmt. Plug 7297-7397 35 sxs 7,347 2-3/8" cmt. lined tubing Tubb Drinkard 7,646 Cmt. Plug 7594-7694 35 sxs Abo 7,855 Cmt. Plug 7756-7906 50 sxs Cmt. Plug 8283-8383 35 sxs Volfcamp 8,300 TD 8,400'

Mission requests permission to inject water into the Queen-Grayburg-San Andres Formations from 3740-5791'. The 27/8" cement lined injection tubing will be set at 3700' with a plastic coated 8 5/8" Otis Permalatch Packer.

 $\mathbb{H}^3$ 

ff3

(Perforated or Open Hole; indicate which)

3740 feet to 3842 feet perforated and

4000 feet to 5791 feet Openhole\_

Injection Interval

Total Depth: 4000'

2. Casing:

13 3/8", 48#/ft, surface csg. @ 1350' in 17 1/2" hole, cemented w/1200 sx. TOC @ surface, circulated.

8 5/8", 24 & 32#/ft, csg. @ 4000' in 11" hole, cemented w/1425 sx., circulated.

- 3. Injection tubing: + or 115 jts 2 7/8", 4.6 lb/ft, J-55 Rice Duoline internally cement lined tubing set @ 3740'.
- 4. Packer: A plastic coated 8 5/8" Otis Permalatch Packer set at 3700'.
- B. Other well information
  - 1. Injection formation: Queen- Grayburg- San Andres Field: Langlie Mattix
  - 2. The injection intervals are:

3740-3842 (Perfs) 4000-5791 (Openhole)

- 3. This well was drilled as an Abo test in 1983. It was dry in the Abo and plugged back to 3868' and completed as an injection well in the Queen from 3740-3842.
- 4. There are no other perfed or tested intervals in this well.
- 5. There is production from upper zones, Yates (3117-3323) & Seven Rivers (3323-3640), within this area. There is no production from lower zones in the area.