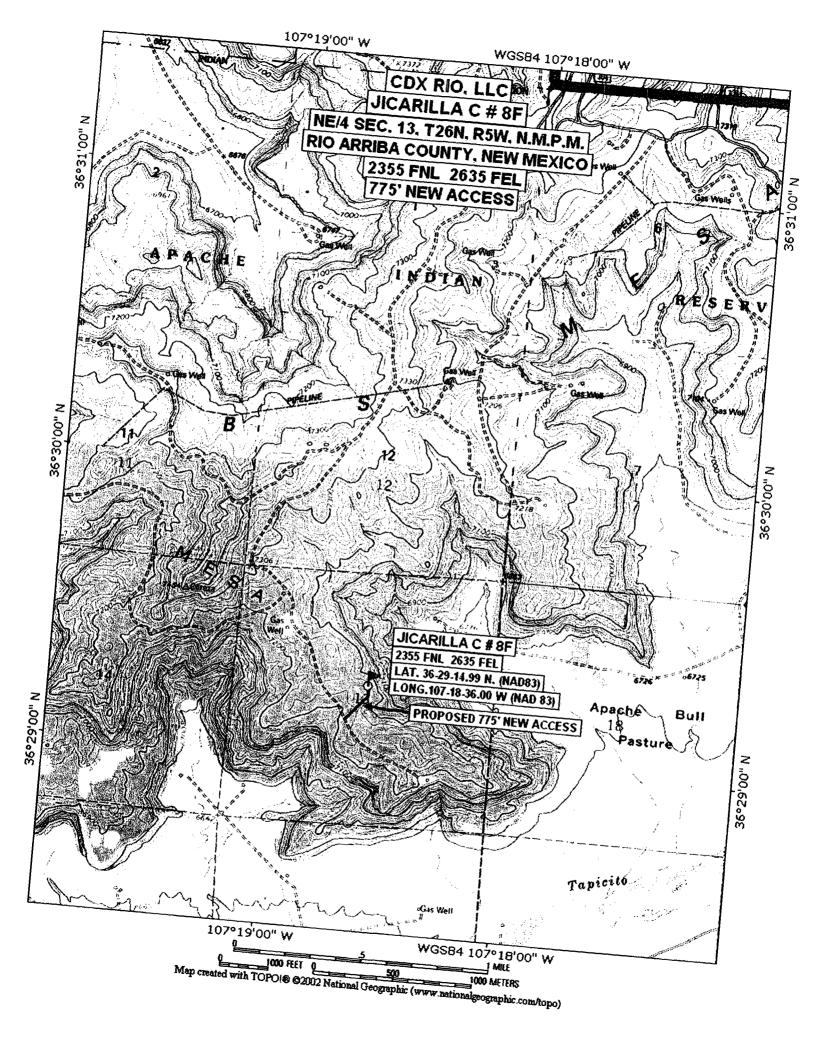

The proposed well is closer than 660 feet to the southern boundary of the proration unit and closer than 330' to the interior quarter/quarter line, causing a non-standard location. The well is proposed at this unorthodox location due to extremely rough terrain to the north and east, being the direction the well would have to be moved to achieve a standard location. (See attached map)

CDX Rio, LLC is the operator of the E2NW/4 of Section 13-T26N-R5W, being the direction of encroachment; consequently no other offsetting operators are affected.

Attached is a well location plat showing dedicated acreage (C-102), a topographic plat of the area, and a map showing all offsetting owners.