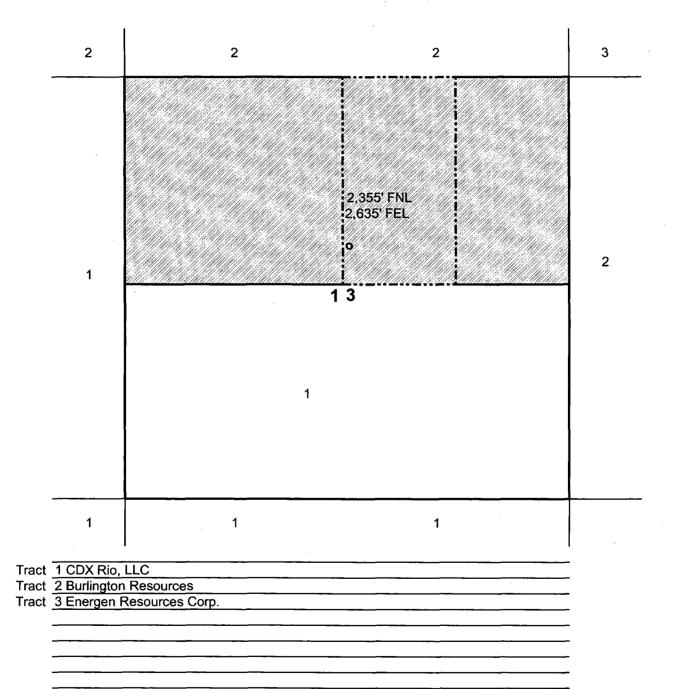

CDX Rio, LLC is the operator of the E2NW/4 of Section 13-T26N-R5W, being the direction of encroachment; consequently no other offsetting operators are affected.

Attached is a well location plat showing dedicated acreage (C-102), a topographic plat of the area, and a map showing all offsetting owners.

## CDX Rio, LLC Jicarilla C #8F OFFSET OPERATOR \ OWNER PLAT Mesa Verde/Dakota Formations N/2 Section 13, Township 26 North - Range 5 West Gallup Formation W/2NE/4 Section 13, Township 26 North - Range 5 West