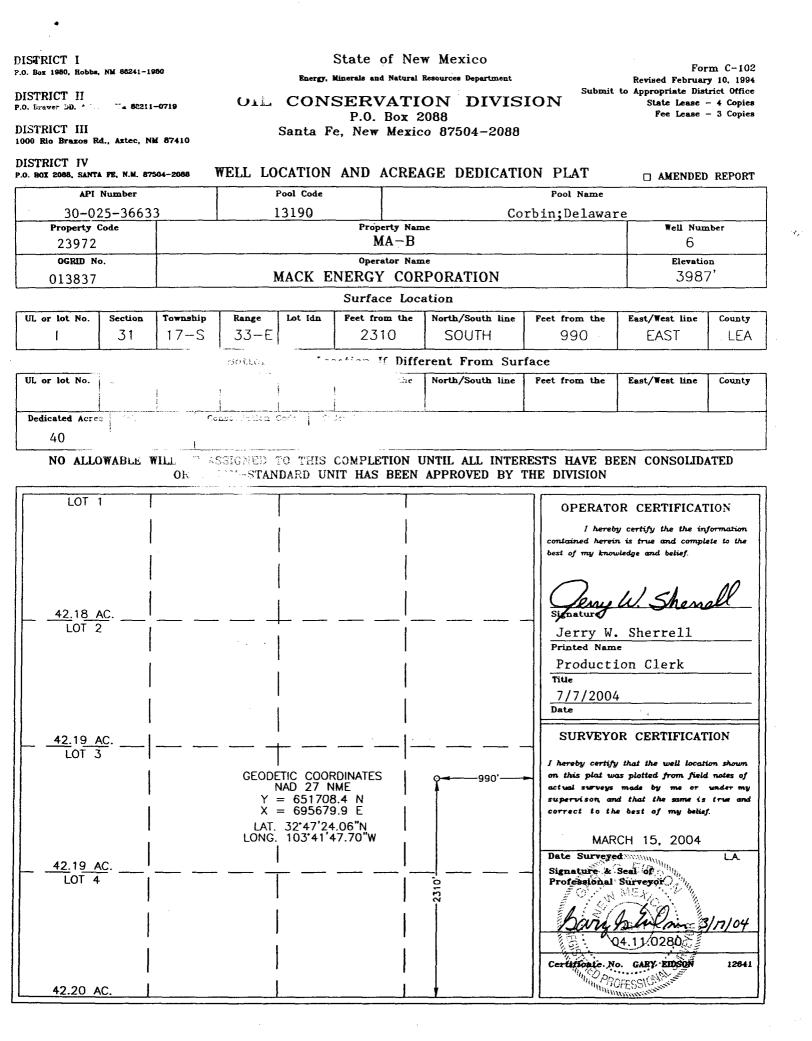

## Santa Fe, New Mexico 87504-2088

WELL LOCATION AND ACREAGE DEDICATION PLAT

□ AMENDED REPORT

| API Number    | Pool Code             | Pool Name      |
|---------------|-----------------------|----------------|
| 30-025-36494  | 43329                 | Maljamar GB SA |
| Property Code | Property Name         | Well Number    |
| 23972         | FEE MA-B              | 4              |
| OGRID No.     | Operator Name         | Elevation      |
| 013837        | MACK ENERGY CORPORATI | ON 3989'       |

Surface Location

| UL or lot No. | Section | Township | Range | Lot Idn | Feet from the | North/South line | Feet from the | East/West line | County |
|---------------|---------|----------|-------|---------|---------------|------------------|---------------|----------------|--------|
| Н             | 31      | 17-S     | 33-E  | ,       | 1650          | NORTH            | 990           | EAST           | LEA    |

Bottom Hole Location If Different From Surface

| UL or lot No.   | Section | Township    | Range         | Lot Idn | Feet from the | North/South line | Feet from the | East/West line | County |
|-----------------|---------|-------------|---------------|---------|---------------|------------------|---------------|----------------|--------|
|                 |         |             |               |         |               |                  |               |                |        |
| Dedicated Acres | Joint o | r Infill Co | nsolidation ( | Code Or | der No.       |                  |               |                |        |
| 40              |         |             |               |         |               |                  |               |                |        |

NO ALLOWABLE WILL BE ASSIGNED TO THIS COMPLETION UNTIL ALL INTERESTS HAVE BEEN CONSOLIDATED OR A NON-STANDARD UNIT HAS BEEN APPROVED BY THE DIVISION

DISTRICT I

DISTRICT IV

.P.O. Box 1980, Hobbs, NM 88241-1980