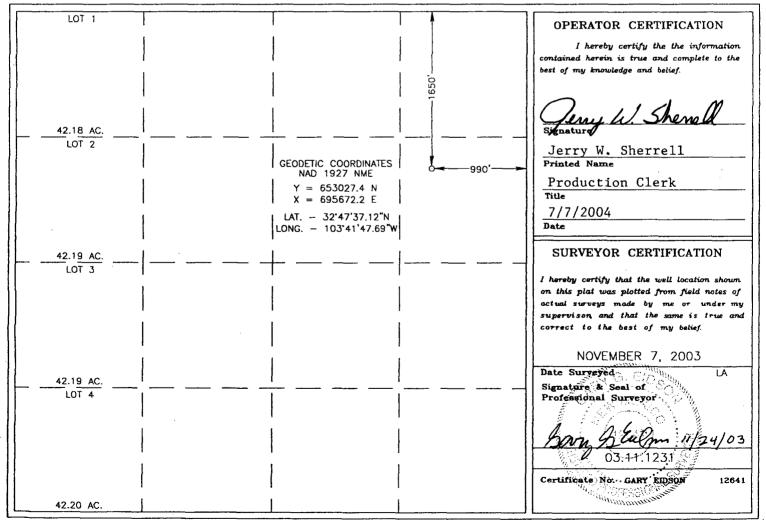

## Santa Fe, New Mexico 87504-2088

WELL LOCATION AND ACREAGE DEDICATION PLAT

□ AMENDED REPORT

| API Number    | Pool Code             | Pool Name      |
|---------------|-----------------------|----------------|
| 30-025-36494  | 43329                 | Maljamar GB SA |
| Property Code | Property Name         | Well Number    |
| 23972         | FEE MA-B              | 4              |
| OGRID No.     | Operator Name         | Elevation      |
| 013837        | MACK ENERGY CORPORATI | ON 3989'       |

Surface Location

| UL or lot No. | Section | Township | Range | Lot Idn | Feet from the | North/South line | Feet from the | East/West line | County |
|---------------|---------|----------|-------|---------|---------------|------------------|---------------|----------------|--------|
| Н             | 31      | 17-S     | 33-E  | ,       | 1650          | NORTH            | 990           | EAST           | LEA    |

Bottom Hole Location If Different From Surface

| UL or lot No.   | Section | Township    | Range         | Lot Idn | Feet from the | North/South line | Feet from the | East/West line | County |
|-----------------|---------|-------------|---------------|---------|---------------|------------------|---------------|----------------|--------|
|                 |         |             |               |         |               |                  |               |                |        |
| Dedicated Acres | Joint o | r Infill Co | nsolidation ( | Code Or | der No.       |                  |               |                |        |
| 40              |         |             |               |         |               |                  |               |                |        |

NO ALLOWABLE WILL BE ASSIGNED TO THIS COMPLETION UNTIL ALL INTERESTS HAVE BEEN CONSOLIDATED OR A NON-STANDARD UNIT HAS BEEN APPROVED BY THE DIVISION

DISTRICT I

DISTRICT IV

.P.O. Box 1980, Hobbs, NM 88241-1980