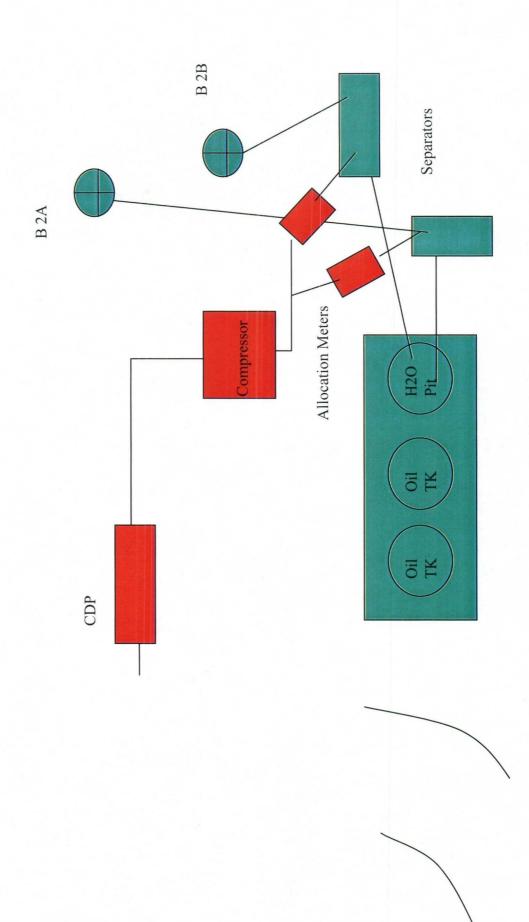

Proposed Site Schematic For: Hughes B2A Meter # 95792 Hughes B2B Meter # 98486 T29 R8 S19