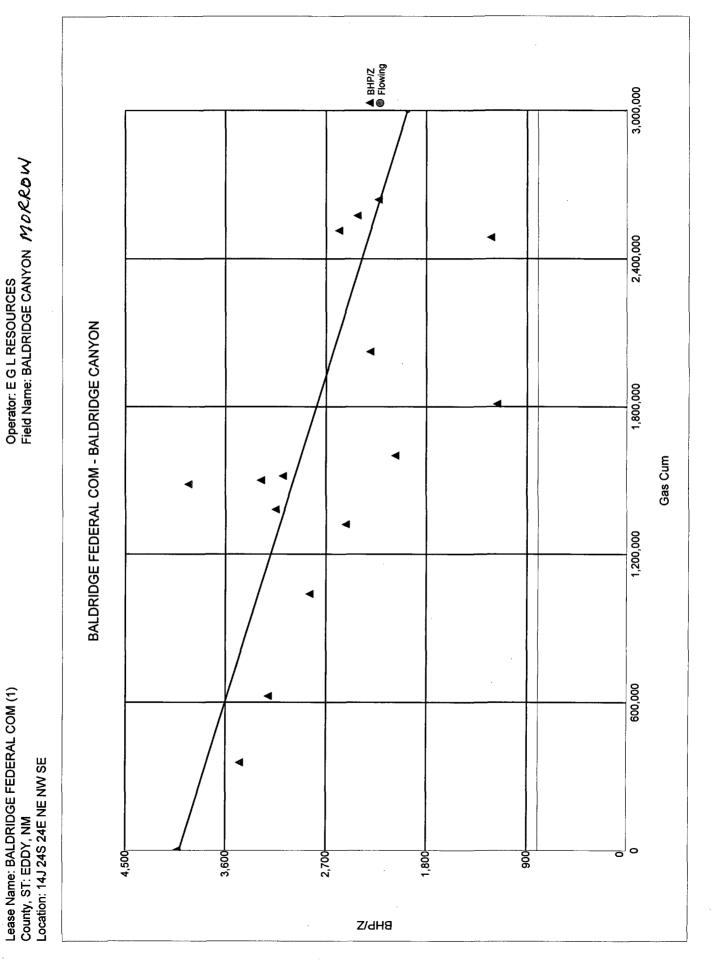

### **Oil Conservation Division**

State of New Mexico

Energy, Minerals and Natural Resources Department

1220 South St. Francis Dr.

APPLICATION TYPE X\_Single Well Establish Pre-Approved Pools EXISTING WELLBORE