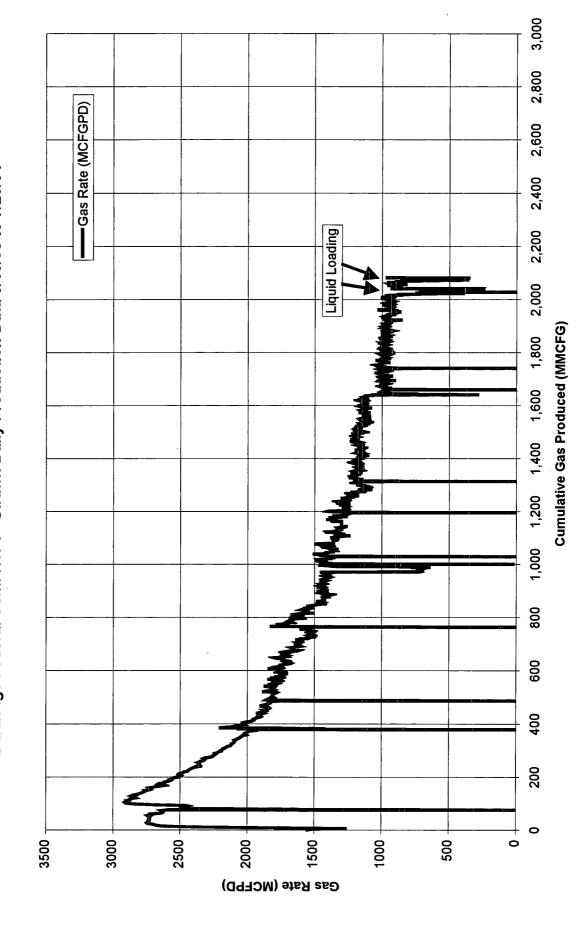

ojects\balled fed1.mdb

Date: 6/1/2004 Time: 11:21 AM

Lease Name: BALDRIDGE FEDERAL COM (1) County, ST: EDDY, NM Location: 14J 24S 24E NE NW SE

Operator: E.G.L.RESOURCES Field Name: BALDRIDGE CANYON  $\, \mathcal{MORROW} \,$ 



Pressure/Cum Graph Project: C:\UAL\_FILE\Programs\IHS Energy\PowerTools v5.0\Projects\ball\_fed1.mdb

Date: 6/1/2004 Time: 11:21 AM

Operator: E.G.L.RESOURCES Field Name: BALDRIDGE CANYON MORROW



**Custom Graph** 

Project: C:UAL\_FILE\Programs\IHS Energy\PowerTools v5.0\Projects\bal\_fed1.mdb

Date: 6/1/2004 Time: 11:22 AM

Lease Name: BALDRIDGE FEDERAL COM (1) County, ST: EDDY, NM

Location: 14J 24S 24E NE NW SE

Operator: E.G.L. RESOURCES Field Name: BALDRIDGE CANYON MORROW





Baldridge Federal Com. No. 1 - Strawn Daily Production Data 3/10/00 to 7/25/04



Form 3160-5 (April 2004)

# UNITED STATES DEPARTMENT OF THE INTERIOR

| FORM     | APPROVED      |
|----------|---------------|
| OM B N   | lo. 1004-0137 |
| Expires: | March 31, 200 |

| SUNDRY NOTICES AND REPORTS ON WELLS  Do not use this form for proposals to drill or to re-enter an abandoned well. Use Form 3160-3 (APD) for such proposals.  SUBMIT IN TRIPLICATE- Other Instructions on reverse side.  1. Type of Well Only well