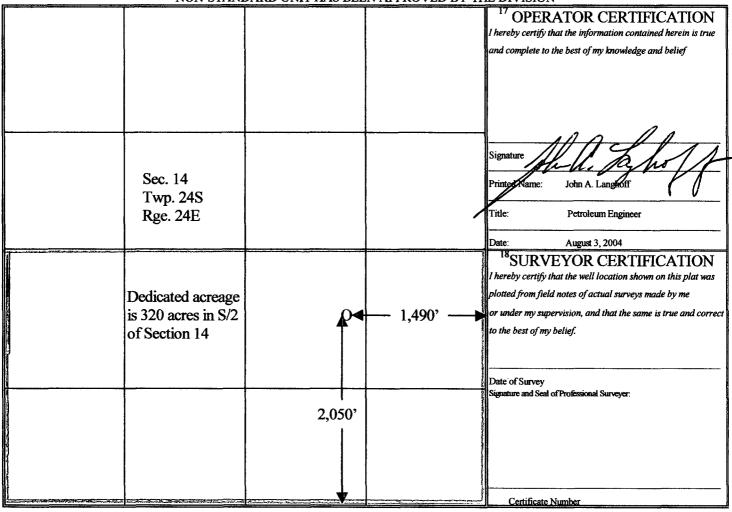

---|-----------|---------------|------------------|---------------|----------------|--------|
| UL or lot no.      | Section                                     | Township | Range         | Lot ldn   | Feet from the | North/South line | Feet from the | East/West line | County |
| 12 Dedicated Acres | 13 Joint o                                  | r Infill | Consolidation | Code 15 O | rder No.      |                  |               |                |        |
| 320                | N                                           |          | C             |           |               |                  |               |                |        |

NO ALLOWABLE WILL BE ASSIGNED TO THIS COMPLETION UNTIL ALL INTERESTS HAVE BEEN CONSOLIDATED OR A NON-STANDARD UNIT HAS BEEN APPROVED BY THE DIVISION



#### **WELL DATA SHEET**

FIELD: Mosley Canyon

WELL NAME: Baldridge Fed. No. 1

FORMATION: Strawn

LOC: 2050' FSL & 1490' FEL SEC: 14 TWP: 24S RGE: 24E

JAL 03-28-2000

COUNTY: EDDY

STATE: NM

KB to GL: 17.0'

**CURRENT STATUS: Producer** 

API NO: 30-015-23970



Date Completed: 5/12/1982

initial Production: 0 BOPD / 0 BWPD / 2458 MCFGPD

FLOWING WITH 2404 PSIG FTP.

Initial Formation: Morrow From: 10953' To: 10959'

#### Completion Data:

Completed to flow up 2-3/8" tubing with packer set at 10844'. Well was acidized w/ 1,000 gal 7-1/2% spearhead acid w/ ball sealers. Broke down @ 2,200#, balled out @ 6,000#, surge balls & finish pumping 13 bbls flush. Fracture stimulated w/ 10,000 gal MS, 5,000 gal CO2, 8,000# 20-40 sand, & 2,000# 2 40 bauxite. Treating rate was 8.6 BPM at average