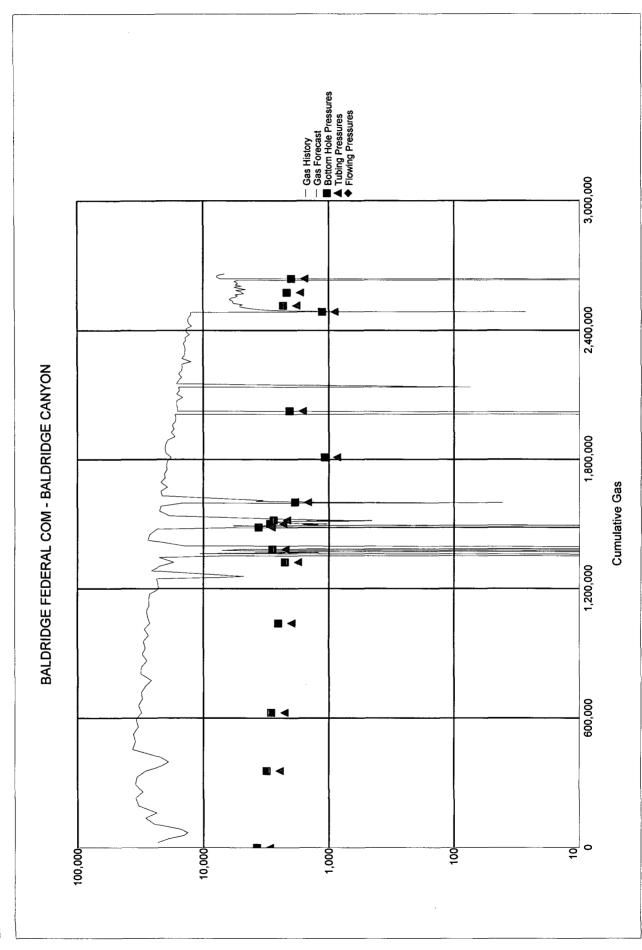

### **Oil Conservation Division**

State of New Mexico

Energy, Minerals and Natural Resources Department

1220 South St. Francis Dr.

APPLICATION TYPE X\_Single Well Establish Pre-Approved Pools EXISTING WELLBORE