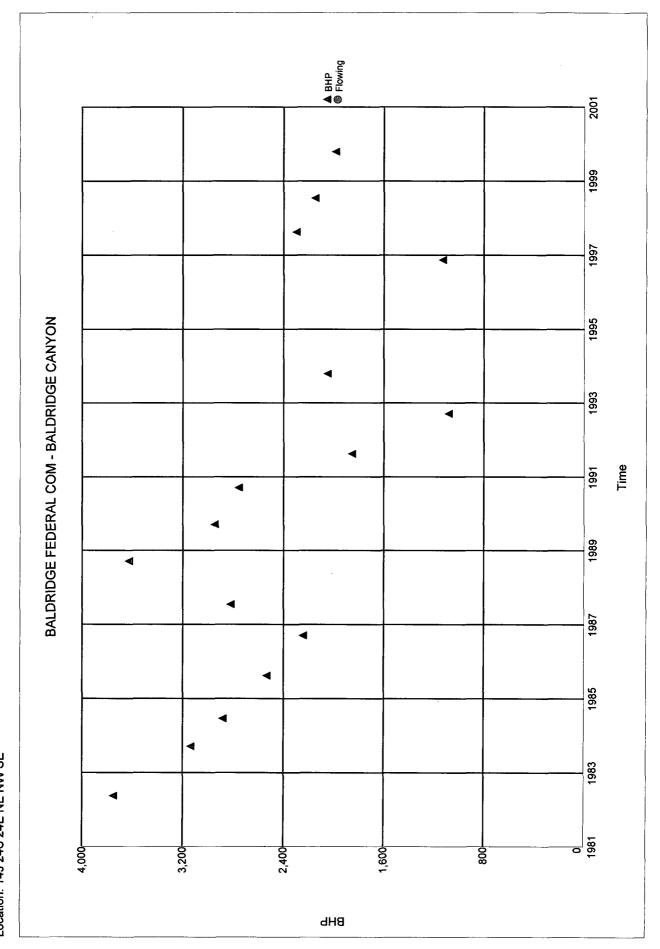

### **Oil Conservation Division**

State of New Mexico

Energy, Minerals and Natural Resources Department

1220 South St. Francis Dr.

APPLICATION TYPE X\_Single Well Establish Pre-Approved Pools EXISTING WELLBORE