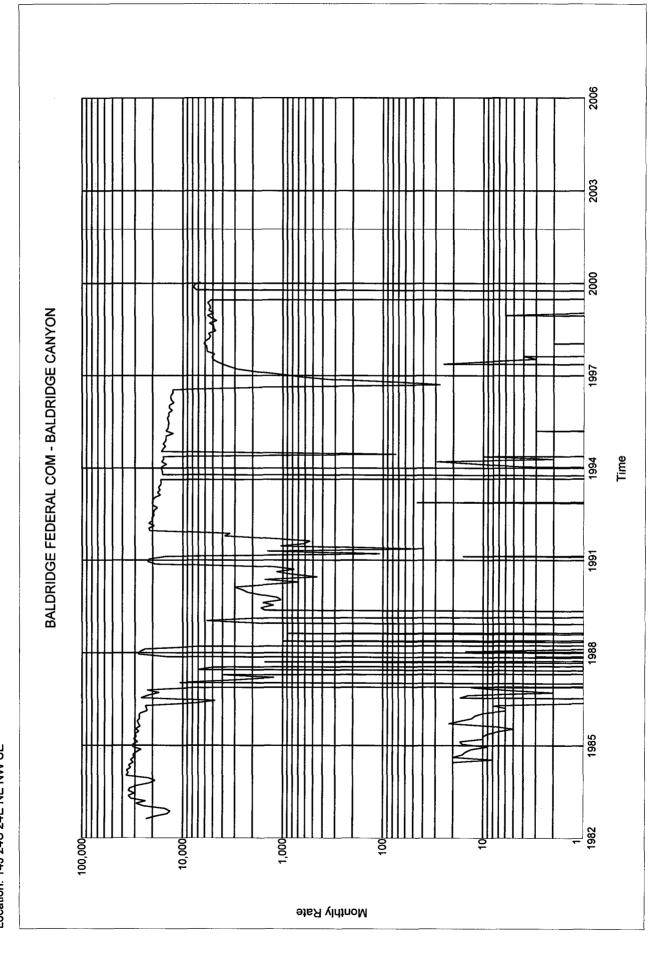

- 1. Test casing prior to MIRU.
- 2. MIRU workover unit.
- 3. Set plug in On-Off tool.
- 4. ND wh. Rise On/Off tool. NU BOP.
- 5. Swb down csg to 6000'
- 6. Latch On/Off tool. Rise pkr & POOH.
- 7. RIH w/ ported sub & On/Off tool skirt.
- 8. Latch On/Off tool @ +/-10,807'. Rise pkr & POOH.
- 9. RIH w/ tailpipe, pkr, On/Off tool, & tbg.
- 10. Set pkr @ +/- 9,750' & tailpipe @ +/-10,950'.
- 11. ND BOP. NU wellhead.
- 12. Swb well in to flowing completion.
- 13. RD workover unit & clean location. MOL.

Rate/Time Graph

Project: C:UAL\_FILE\Programs\IHS Energy\PowerTools v5.0\Projects\balled1.mdb

Date: 6/1/2004 Time: 11:20 AM

> Lease Name: BALDRIDGE FEDERAL COM (1) County, ST: EDDY, NM Location: 14J 24S 24E NE NW SE

Operator: E G L RESOURCES Field Name: BALDRIDGE CANYON  $\mbox{MoRRow}$ 



Pressure/Time Graph Project: C:\UAL\_FILE\Programs\IHS Energy\PowerTools v5.0\Projects\balled fed1.mdb

Date: 6/1/2004 Time: 11:21 AM

Lease Name: BALDRIDGE FEDERAL COM (1) County, ST: EDDY, NM Location: 14J 24S 24E NE NW SE

Operator: E.G.L.RESOURCES Field Name: BALDRIDGE CANYON  $\, \mathcal{MORROW} \,$ 



Pressure/Cum Graph Project: C:\UAL\_FILE\Programs\IHS Energy\PowerTools v5.0\Projects\ball\_fed1.mdb

Date: 6/1/2004 Time: 11:21 AM

Operator: E.G.L.RESOURCES Field Name: BALDRIDGE CANYON MORROW



**Custom Graph** 

Project: C:UAL\_FILE\Programs\IHS Energy\PowerTools v5.0\Projects\bal\_fed1.mdb

Date: 6/1/2004 Time: 11:22 AM

Lease Name: BALDRIDGE FEDERAL COM (1) County, ST: EDDY, NM

Location: 14J 24S 24E NE NW SE

Operator: E.G.L. RESOURCES Field Name: BALDRIDGE CANYON MORROW