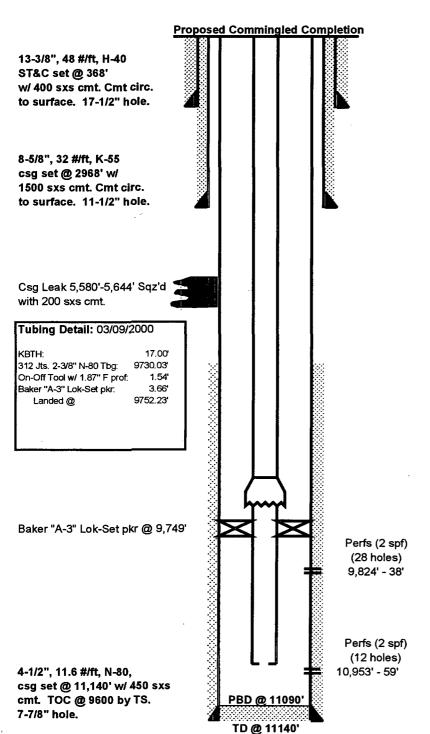

P 140#, 2' FSIP 3931#,

DST #4 - 10725'-10788'. Op 30", SI 1', Op 1', & SI 2'. GTS 3" into reg. flow period - TSTM, Rec. 468' GCDM which was cut w/ formation wtr. SC/R @ 135# was 4 CFG + 1800 cc DM. 30" FP 84#, 1" ISIP 3347#, 1" FP 139#, and 2' FSIP 3403#

DST #5 - 10900'-10950'. Op 30", SI 1', Op 1', & SI 2'. GTS 14" into reg. flow period ARO 60 MCFPD. Rec. 168' GCDM. SC/R @ 90# was 0.5 CFG + 2500 cc DM. 30" FP 56#, 1' ISIP 3958#, 1' FP 84#, and 2' FSIP 3956#.

#### WELL PROPOSAL SHEET

FIELD: Baldridge Canyon FIELD: Mosley Canyon

WELL NAME: Baldridge Fed. No. 1

FORMATION: Morrow FORMATION: Strawn

LOC: 2050' FSL & 1490' FEL SEC: 14 TWP: 24S RGE: 24E

FILE: BALFED\_1.XLS JAL 07-28-2004 COUNTY: ÉDDY STATE: NM GL: 4518' KB to GL: 17.0' **CURRENT STATUS: Producer** 

API NO: 30-015-23970



#### **Proposed Commingle Procedure:**

- 1. Test casing prior to MIRU.
- 2. MIRU workover unit.
- 3. Set plug in On-Off tool.
- 4. ND wh. Rise On/Off tool. NU BOP.
- 5. Swb down csg to 6000'
- 6. Latch On/Off tool. Rise pkr & POOH.
- 7. RIH w/ ported sub & On/Off tool skirt.
- 8. Latch On/Off tool @ +/-10,807'. Rise pkr & POOH.
- 9. RIH w/ tailpipe, pkr, On/Off tool, & tbg.
- 10. Set pkr @ +/- 9,750' & tailpipe @ +/-10,950'.
- 11. ND BOP. NU wellhead.
- 12. Swb well in to flowing completion.
- 13. RD workover unit & clean location. MOL.

Rate/Time Graph

Project: C:UAL\_FILE\Programs\IHS Energy\PowerTools v5.0\Projects\balled1.mdb

Date: 6/1/2004 Time: 11:20 AM

> Lease Name: BALDRIDGE FEDERAL COM (1) County, ST: EDDY, NM Location: 14J 24S 24E NE NW SE

Operator: E G L RESOURCES Field N