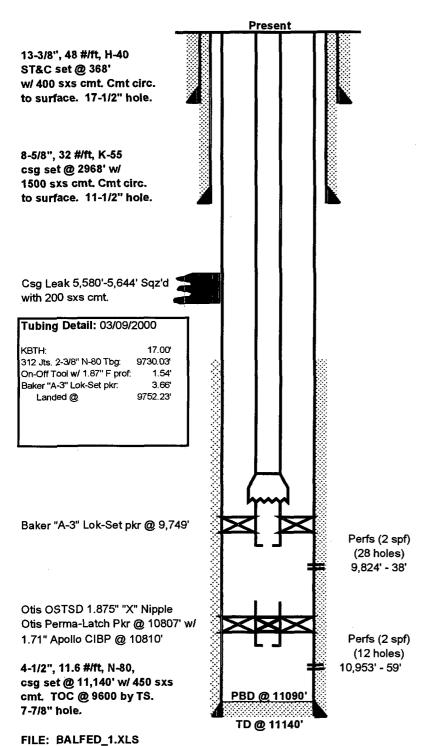

| County |
| 12 Dedicated Acres | 13 Joint o                                  | r Infill | Consolidation | Code 15 O | rder No.      |                  |               |                |        |
| 320                | N                                           |          | C             |           |               |                  |               |                |        |

NO ALLOWABLE WILL BE ASSIGNED TO THIS COMPLETION UNTIL ALL INTERESTS HAVE BEEN CONSOLIDATED OR A NON-STANDARD UNIT HAS BEEN APPROVED BY THE DIVISION



#### **WELL DATA SHEET**

FIELD: Mosley Canyon

WELL NAME: Baldridge Fed. No. 1

FORMATION: Strawn

LOC: 2050' FSL & 1490' FEL SEC: 14 TWP: 24S RGE: 24E

JAL 03-28-2000

COUNTY: EDDY

STATE: NM

KB to GL: 17.0'

**CURRENT STATUS: Producer** 

API NO: 30-015-23970



Date Completed: 5/12/1982

initial Production: 0 BOPD / 0 BWPD / 2458 MCFGPD

FLOWING WITH 2404 PSIG FTP.

Initial Formation: Morrow From: 10953' To: 10959'

#### Completion Data:

Completed to flow up 2-3/8" tubing with packer set at 10844'. Well was acidized w/ 1,000 gal 7-1/2% spearhead acid w/ ball sealers. Broke down @ 2,200#, balled out @ 6,000#, surge balls & finish pumping 13 bbls flush. Fracture stimulated w/ 10,000 gal MS, 5,000 gal CO2, 8,000# 20-40 sand, & 2,000# 2 40 bauxite. Treating rate was 8.6 BPM at average pressure of 6,800#, ISIP 2,200#, 10" 2,100#, 15" 2,000#, Original BHP from DST data 4,254#.

#### Wellbore History:

9/97 Repaired leak in tubing.

8/99 Run pressure buildup. Max pressure 2,128#.

2/00 Set CIBP in pkr @ 10,807'. POOH w/ tbg. Locate csg leak f/ 5580'-