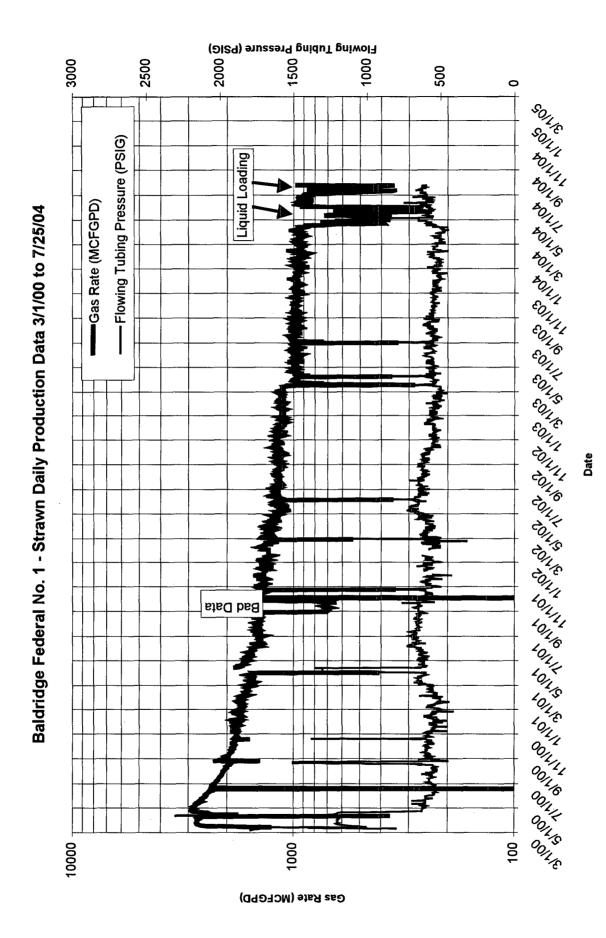

### **Oil Conservation Division**

State of New Mexico

Energy, Minerals and Natural Resources Department

1220 South St. Francis Dr.

APPLICATION TYPE X\_Single Well Establish Pre-Approved Pools EXISTING WELLBORE