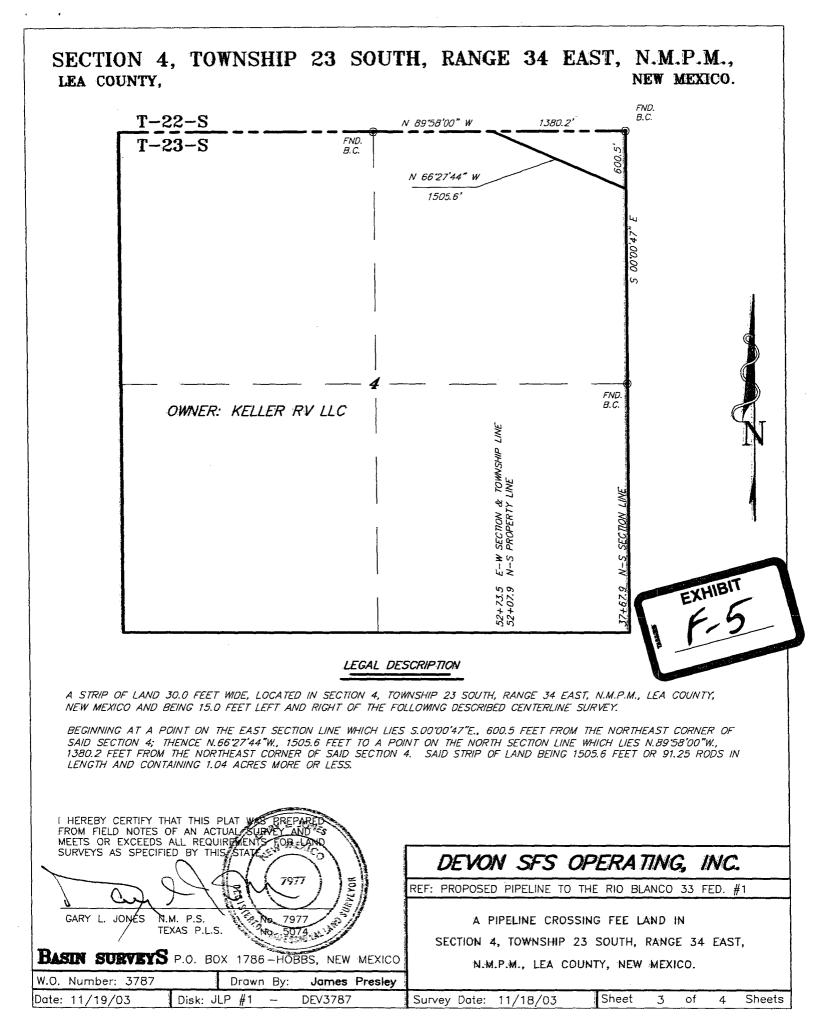

- (2) Section 33 is configured has shown on **Exhibit "E-1"** attached and is as follows:
  - a. While these 2 wells are on the same Federal oil & gas lease;
  - **b.** Each well is dedicated to a 320-acre GPU containing part of two different Federal oil & gas leases:
    - **1.** NMNM 19143 and
    - **2.** NMNM100864;
  - c. Each GPU is subject to a different communization agreement;
  - d. While the working interest and royalty owners in each GPU are the same, there are overriding royalty owners for the NMNM 19143, that cause the net revenue interest for each GPU to be slightly different (for the N/2 See Exhibit "E-2"; for the S/2 see Exhibit "E-3");
- (3) Each of these two wells is producing gas from the Devonian formation of the Northeast Bell Lake- Devonian Gas Pool.
- (4) While Devon, as operator, will meter gas production for each well within its facility located in each "well pad" the actual point of sale will be to Duke Energy at a point "off lease" in the SW/NE/4 of Section 3 of T23S, R34E, Lea County, New Mexico. See Exhibit "F-1" with supporting survey plats (Exhibit F-2 through F-7)
- (5)Notice of this application, with a copy of this application, has been sent, certified mail-return receipt requested, to all interest owners shown on Exhibit E-2 and E-3