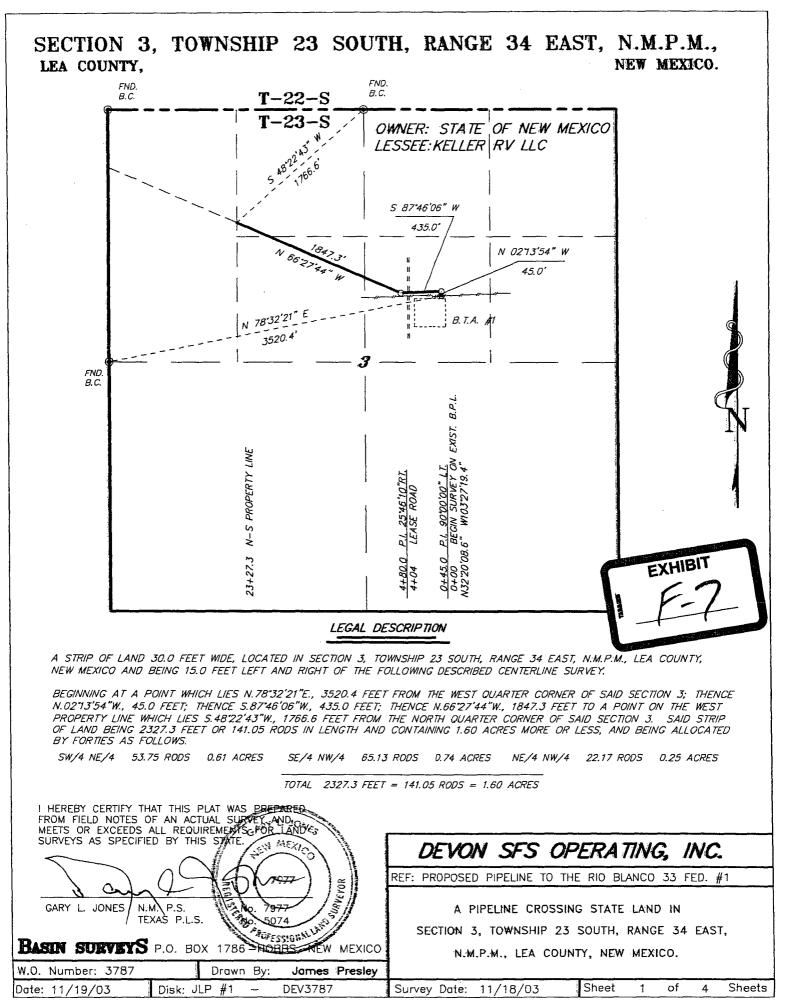

- (2) Section 33 is configured has shown on **Exhibit "E-1"** attached and is as follows:
  - a. While these 2 wells are on the same Federal oil & gas lease;
  - **b.** Each well is dedicated to a 320-acre GPU containing part of two different Federal oil & gas leases:
    - **1.** NMNM 19143 and
    - **2.** NMNM100864;
  - c. Each GPU is subject to a different communization agreement;
  - d. While the working interest and royalty owners in each GPU are the same, there are overriding royalty owners for the NMNM 19143, that cause the net revenue interest for each GPU to be slightly different (for the N/2 See Exhibit "E-2"; for the S/2 see Exhibit "E-3");
- (3) Each of these two wells is producing gas from the Devonian formation of the Northeast Bell Lake- Devonian Gas Pool.
- (4) While Devon, as operator, will meter gas production for each well within its facility located in each "well pad" the actual point of sale will be to Duke Energy at a point "off lease" in the SW/NE/4 of Section 3 of T23S, R34E, Lea County, New Mexico. See Exhibit "F-1" with supporting survey plats (Exhibit F-2 through F-7)
- (5)Notice of this application, with a copy of this application, has been sent, certified mail-return receipt requested, to all interest owners shown on Exhibit E-2 and E-3