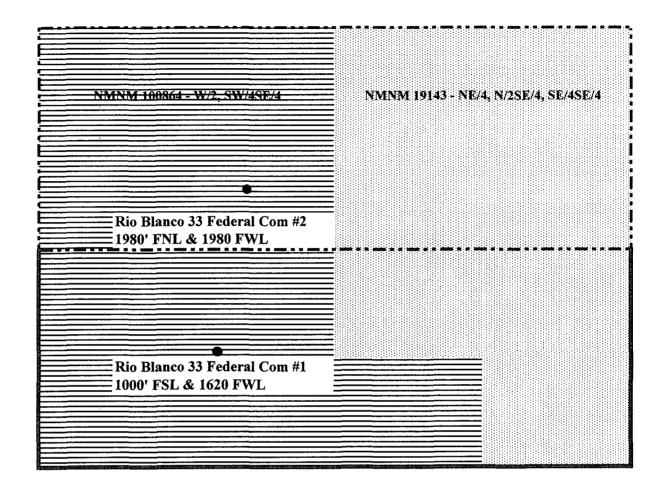

- (2) Section 33 is configured has shown on **Exhibit "E-1"** attached and is as follows:
  - a. While these 2 wells are on the same Federal oil & gas lease;
  - **b.** Each well is dedicated to a 320-acre GPU containing part of two different Federal oil & gas leases:
    - **1.** NMNM 19143 and
    - **2.** NMNM100864;
  - c. Each GPU is subject to a different communization agreement;
  - d. While the working interest and royalty owners in each GPU are the same, there are overriding royalty owners for the NMNM 19143, that cause the net revenue interest for each GPU to be slightly different (for the N/2 See Exhibit "E-2"; for the S/2 see Exhibit "E-3");
- (3) Each of these two wells is producing gas from the Devonian formation of the Northeast Bell Lake- Devonian Gas Pool.
- (4) While Devon, as operator, will meter gas production for each well within its facility located in each "well pad" the actual point of sale will be to Duke Energy at a point "off lease" in the SW/NE/4 of Section 3 of T23S, R34E, Lea County, New Mexico. See Exhibit "F-1" with supporting survey plats (Exhibit F-2 through F-7)
- (5)Notice of this application, with a copy of this application, has been sent, certified mail-return receipt requested, to all interest owners shown on Exhibit E-2 and E-3