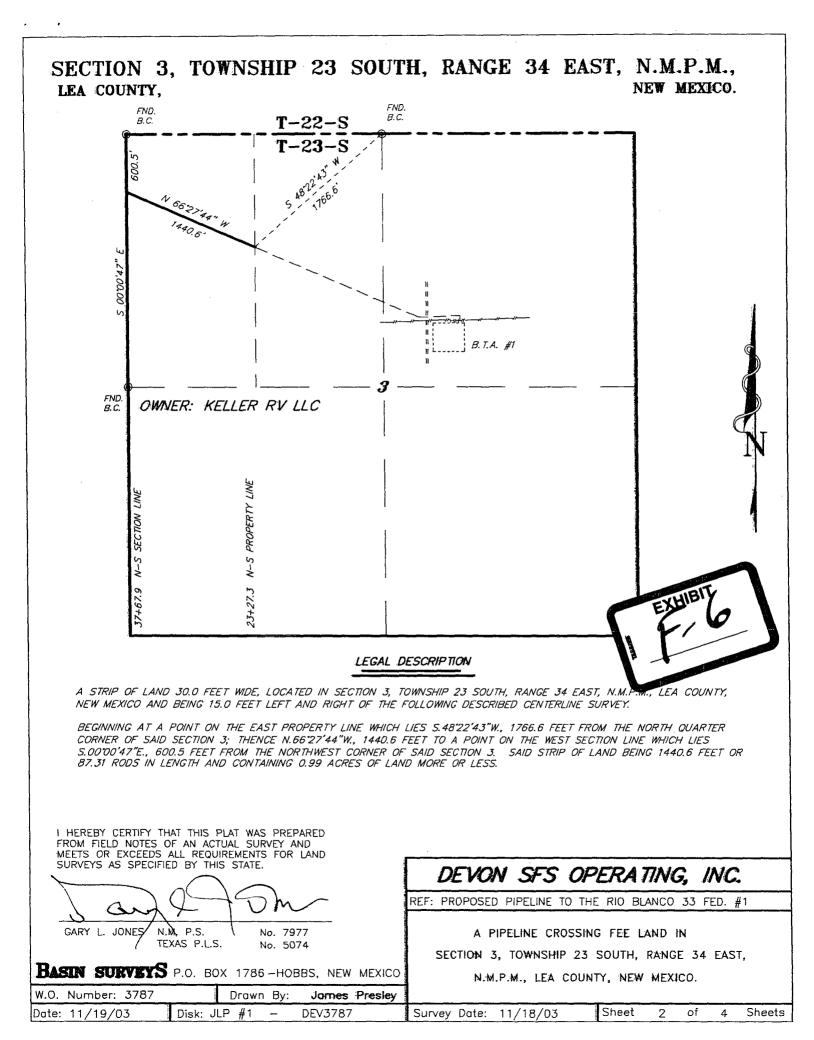

- (2) Section 33 is configured has shown on **Exhibit "E-1"** attached and is as follows:
  - a. While these 2 wells are on the same Federal oil & gas lease;
  - **b.** Each well is dedicated to a 320-acre GPU containing part of two different Federal oil & gas leases:
    - **1.** NMNM 19143 and
    - **2.** NMNM100864;
  - c. Each GPU is subject to a different communization agreement;
  - d. While the working interest and royalty owners in each GPU are the same, there are overriding royalty owners for the NMNM 19143, that cause the net revenue interest for each GPU to be slightly different (for the N/2 See Exhibit "E-2"; for the S/2 see Exhibit "E-3");
- (3) Each of these two wells is producing gas from the Devonian formation of the Northeast Bell Lake- Devonian Gas Pool.
- (4) While Devon, as operator, will meter gas production for each well within its facility located in each "well pad" the actual point of sale will be to Duke Energy at a point "off lease" in the SW/NE/4 of Section 3 of T23S, R34E, Lea County, New Mexico. See Exhibit "F-1" with supporting survey plats (Exhibit F-2 through F-7)
- (5)Notice of this application, with a copy of this application, has been sent, certified mail-return receipt requested, to all interest owners shown on Exhibit E-2 and E-3