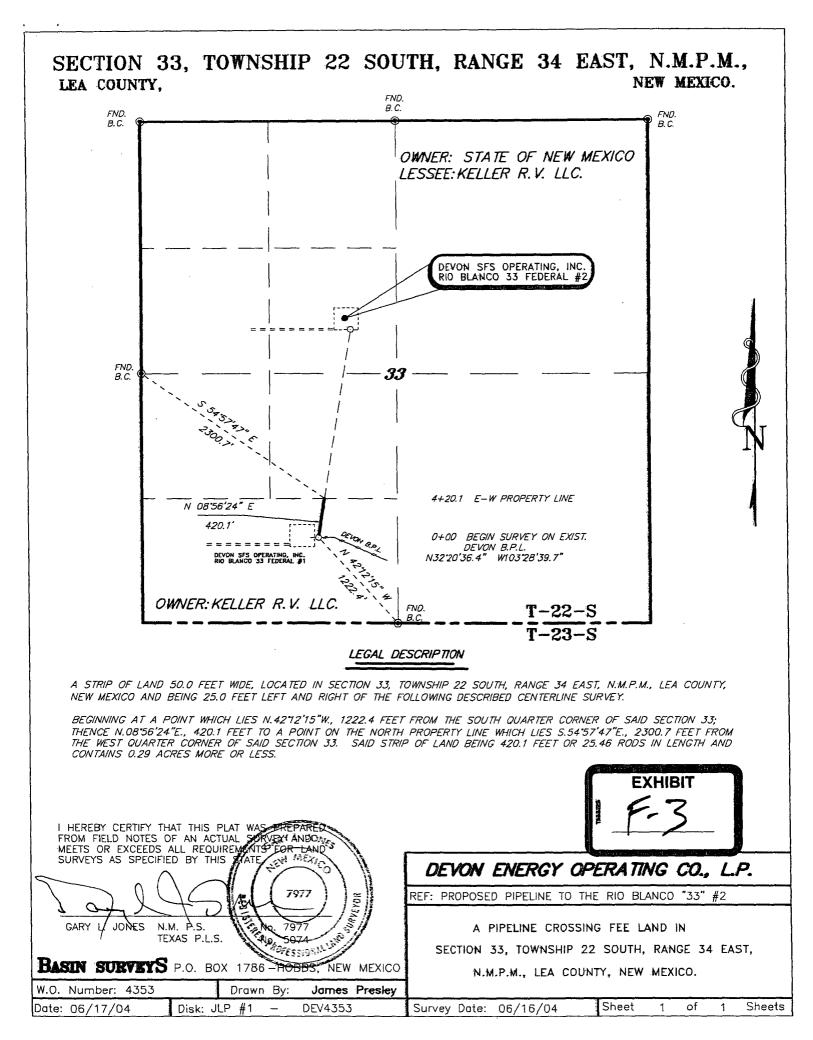

- (2) Section 33 is configured has shown on **Exhibit "E-1"** attached and is as follows:
  - a. While these 2 wells are on the same Federal oil & gas lease;
  - **b.** Each well is dedicated to a 320-acre GPU containing part of two different Federal oil & gas leases:
    - **1.** NMNM 19143 and
    - **2.** NMNM100864;
  - c. Each GPU is subject to a different communization agreement;
  - d. While the working interest and royalty owners in each GPU are the same, there are overriding royalty owners for the NMNM 19143, that cause the net revenue interest for each GPU to be slightly different (for the N/2 See Exhibit "E-2"; for the S/2 see Exhibit "E-3");
- (3) Each of these two wells is producing gas from the Devonian formation of the Northeast Bell Lake- Devonian Gas Pool.
- (4) While Devon, as operator, will meter gas production for each well within its facility located in each "well pad" the actual point of sale will be to Duke Energy at a point "off lease" in the SW/NE/4 of Section 3 of T23S, R34E, Lea County, New Mexico. See Exhibit "F-1" with supporting survey plats (Exhibit F-2 through F-7)
- (5)Notice of this application, with a copy of this application, has been sent, certified mail-return receipt requested, to all interest owners shown on Exhibit E-2 and E-3