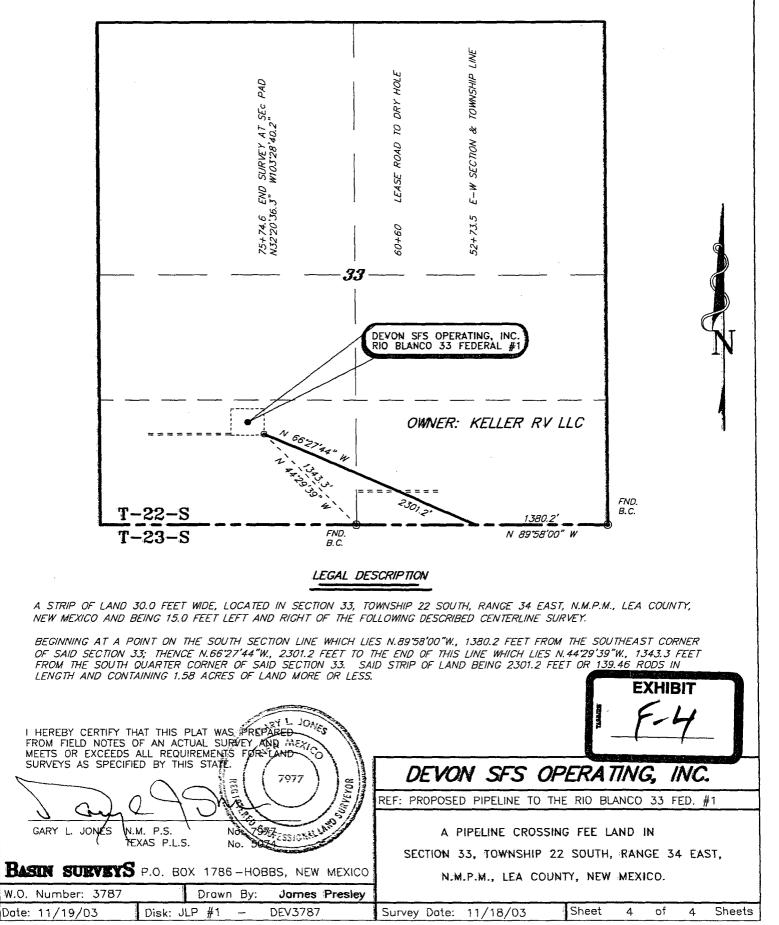

- (2) Section 33 is configured has shown on **Exhibit "E-1"** attached and is as follows:
  - a. While these 2 wells are on the same Federal oil & gas lease;
  - **b.** Each well is dedicated to a 320-acre GPU containing part of two different Federal oil & gas leases:
    - **1.** NMNM 19143 and
    - **2.** NMNM100864;
  - c. Each GPU is subject to a different communization agreement;
  - d. While the working interest and royalty owners in each GPU are the same, there are overriding royalty owners for the NMNM 19143, that cause the net revenue interest for each GPU to be slightly different (for the N/2 See Exhibit "E-2"; for the S/2 see Exhibit "E-3");
- (3) Each of these two wells is producing gas from the Devonian formation of the Northeast Bell Lake- Devonian Gas Pool.
- (4) While Devon, as operator, will meter gas production for each well within its facility located in each "well pad" the actual point of sale will be to Duke Energy at a point "off lease" in the SW/NE/4 of Section 3 of T23S, R34E, Lea County, New Mexico. See Exhibit "F-1" with supporting survey plats (Exhibit F-2 through F-7)
- (5)Notice of this application, with a copy of this application, has been sent, certified mail-return receipt requested, to all interest owners shown on Exhibit E-2 and E-3