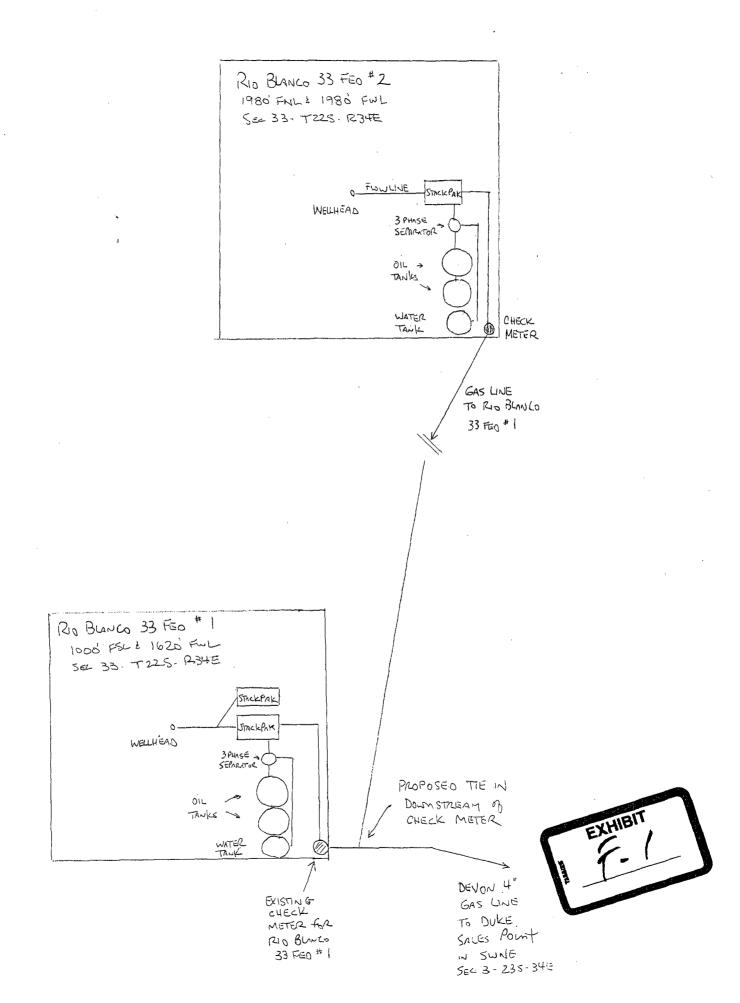

- (2) Section 33 is configured has shown on **Exhibit "E-1"** attached and is as follows:
  - a. While these 2 wells are on the same Federal oil & gas lease;
  - **b.** Each well is dedicated to a 320-acre GPU containing part of two different Federal oil & gas leases:
    - **1.** NMNM 19143 and
    - **2.** NMNM100864;
  - c. Each GPU is subject to a different communization agreement;
  - d. While the working interest and royalty owners in each GPU are the same, there are overriding royalty owners for the NMNM 19143, that cause the net revenue interest for each GPU to be slightly different (for the N/2 See Exhibit "E-2"; for the S/2 see Exhibit "E-3");
- (3) Each of these two wells is producing gas from the Devonian formation of the Northeast Bell Lake- Devonian Gas Pool.
- (4) While Devon, as operator, will meter gas production for each well within its facility located in each "well pad" the actual point of sale will be to Duke Energy at a point "off lease" in the SW/NE/4 of Section 3 of T23S, R34E, Lea County, New Mexico. See Exhibit "F-1" with supporting survey plats (Exhibit F-2 through F-7)
- (5)Notice of this application, with a copy of this application, has been sent, certified mail-return receipt requested, to all interest owners shown on Exhibit E-2 and E-3