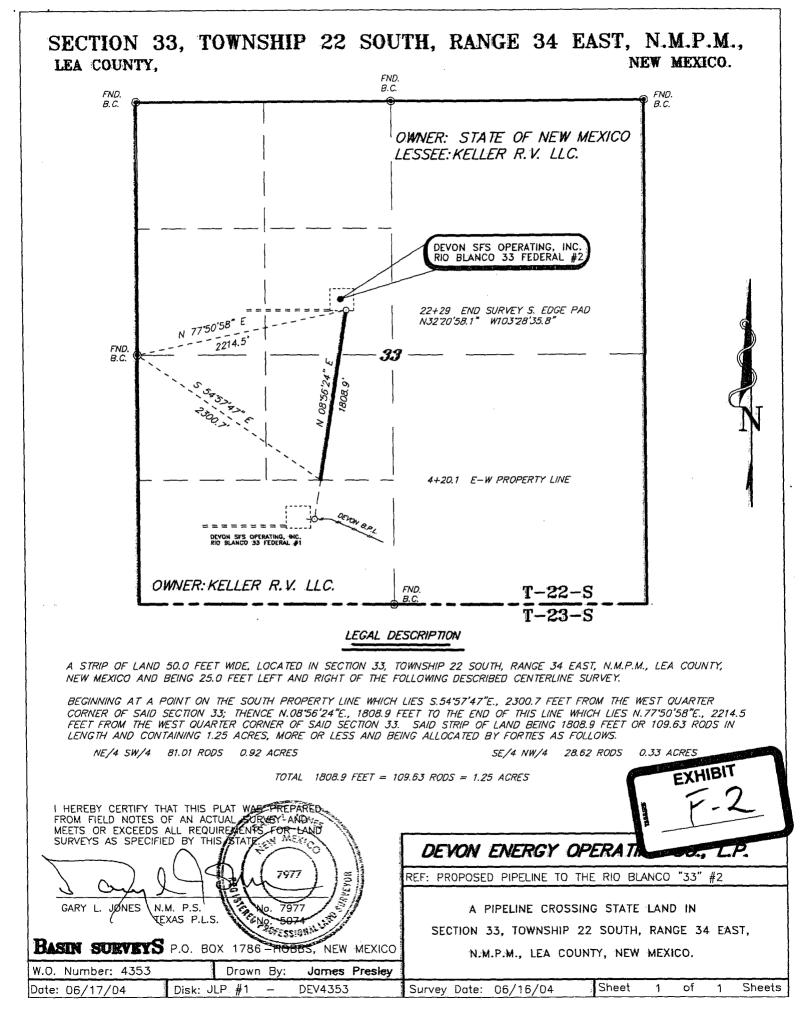

- (2) Section 33 is configured has shown on **Exhibit "E-1"** attached and is as follows:
  - a. While these 2 wells are on the same Federal oil & gas lease;
  - **b.** Each well is dedicated to a 320-acre GPU containing part of two different Federal oil & gas leases:
    - **1.** NMNM 19143 and
    - **2.** NMNM100864;
  - c. Each GPU is subject to a different communization agreement;
  - d. While the working interest and royalty owners in each GPU are the same, there are overriding royalty owners for the NMNM 19143, that cause the net revenue interest for each GPU to be slightly different (for the N/2 See Exhibit "E-2"; for the S/2 see Exhibit "E-3");
- (3) Each of these two wells is producing gas from the Devonian formation of the Northeast Bell Lake- Devonian Gas Pool.
- (4) While Devon, as operator, will meter gas production for each well within its facility located in each "well pad" the actual point of sale will be to Duke Energy at a point "off lease" in the SW/NE/4 of Section 3 of T23S, R34E, Lea County, New Mexico. See Exhibit "F-1" with supporting survey plats (Exhibit F-2 through F-7)
- (5)Notice of this application, with a copy of this application, has been sent, certified mail-return receipt requested, to all interest owners shown on Exhibit E-2 and E-3