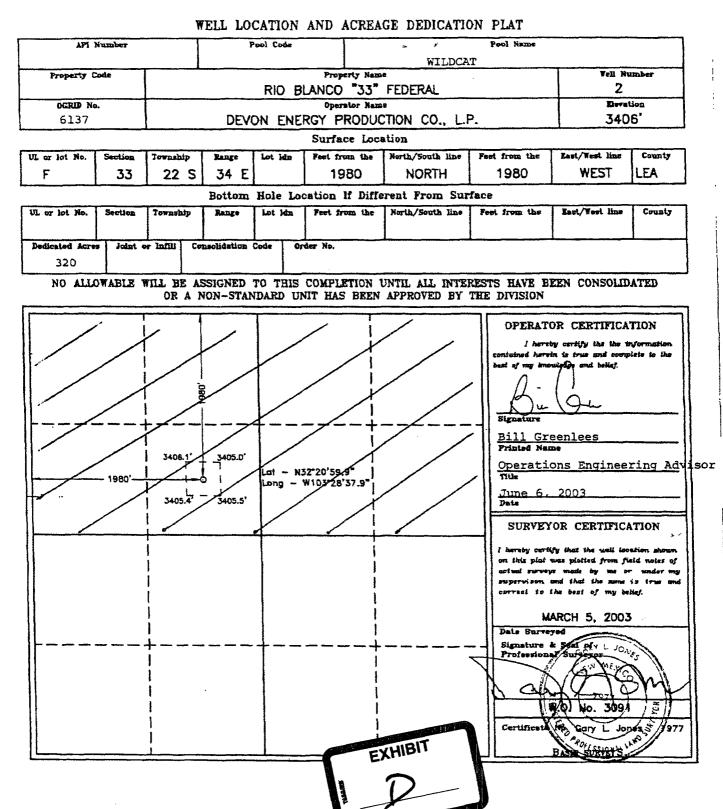

(a) Rio Blanco "33" Federal Well No. 1 API 30-025-36359 S/2 dedication, Unit N Section 33, T22S, R34E Status: producing gas well
See Exhibit "A" & "B" attached -- BLM APD and C-102

(b)Rio Blanco "33" Federal Well No. 2 API 30-025-36360 N/2 dedication, Unit F, Section 33, T22S, R34E Status: being drilled See Exhibit "C" & "D" attached -- BLM APD and C-102 Devon's Administrative Application July 21, 2004 -Page 2-