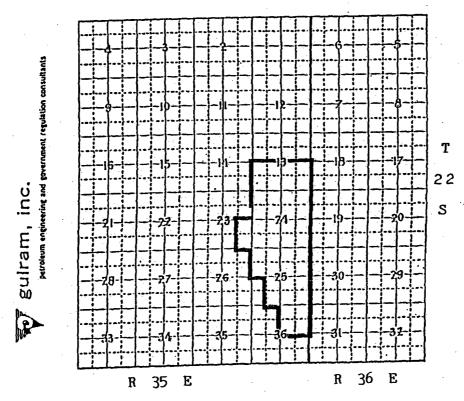

## NEW MEXICO PRINCIPAL MERIDIAN

LEA COUNTY, NEW MEXICO TOWNSHIP 22 SOUTH, RANGE 35 EAST

Section 13: S/2

Section 23: E/2 SE/4

Section 24: All

Section 25: N/2, SE/4, and

E/2 SW/4

Section 36: NE/4

containing 1,760 acres, more or less.

- (b) That the unit area may be enlarged or contracted as provided in said plan; provided, however, that administrative approval for expansion or contraction of the unit area must also be obtained from the Secretary-Director of the Commission.
- (5) That the unit operator shall file with the Commission an executed original or executed counterpart of the Cone Jalmat Yates Pool Unit Agreement within 30 days after the effective date thereof. In the event of subsequent joinder by any party or expansion or contraction of the unit area, the unit operator shall file with the Commission within 30 days thereafter counterparts of the unit agreement reflecting the subscription of those interests having joined or ratified.
- (6) That this order shall become effective upon the approval of said unit agreement by the Commissioner of Public Lands for the State of New Mexico, and shall terminate <u>ipso facto</u> upon the termination of said unit agreement. The last unit operator shall notify the Commission immediately in writing of such termination.
- (7) That jurisdiction of this cause is retained for the entry of such further orders as the Commission may deem necessary.