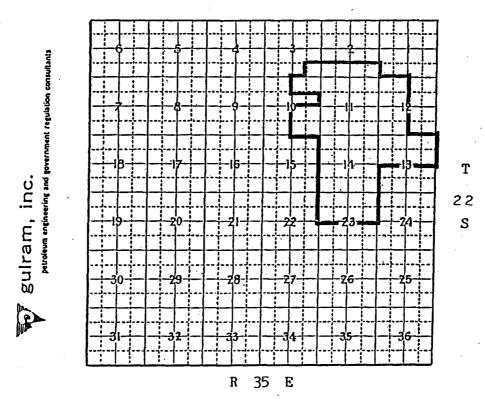

Agreement, or relative to the production of oil and gas therefrom.

(2) That the unit area shall be:

| SOUTH, RANGE 35 EAST, NMPM |
|----------------------------|
| COUNTY, NEW MEXICO         |
| S/2 S/2                    |
| SE/4 SE/4                  |
| N/2 $NE/4$ and $SE/4$      |
| All                        |
| W/2                        |
| N/2                        |
| All                        |
| N/2                        |
|                            |

containing 2,680 acres, more or less.

- (3) That the unit operator shall file with the Commission an executed original or executed counterpart of the unit agreement within 30 days after the effective date thereof. In the event of subsequent joinder by any party, the unit operator shall file with the Commission within 30 days after such action counterparts of the unit agreement reflecting the subscription of those interests having joined or ratified.
- (4) That this order shall become effective upon the approval of said unit agreement by the Commissioner of Public Lands for the State of New Mexico, and shall terminate <u>ipso facto</u> upon the termination of said unit agreement. The last unit operator shall notify the Commission in writing of such termination.
- (5) That jurisdiction of this cause is retained for the entry of such further orders as the Commission may deem necessary.