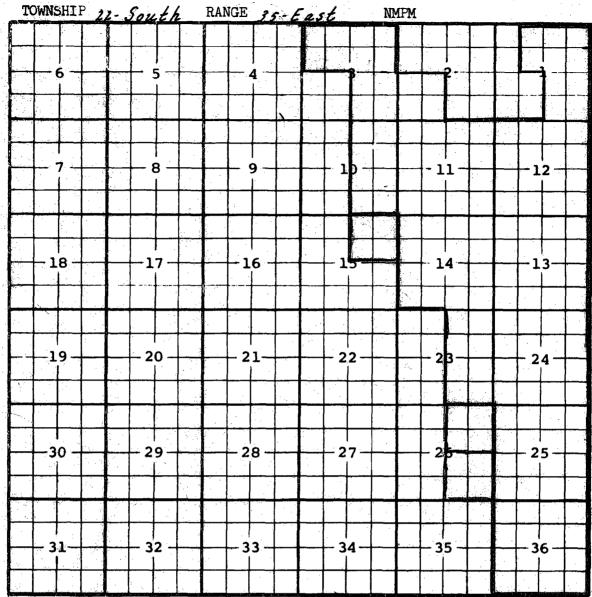

40.00 acres

Total

2,680.00 acres

Description: \$\frac{7}{2} Sec. 13, (R-520, 8-12-54). = \frac{N^2}{4} Sec. 24, (R-623, 4-20-55). - All Sec. 12; \frac{N}{2} Sec. 13; \frac{N}{2} \left\{ \frac{1}{2} Sec. 24, (R-667, 7-27-55). - All Sec. 25; \frac{1}{2} \left\{ \frac{1}{2} \left\{