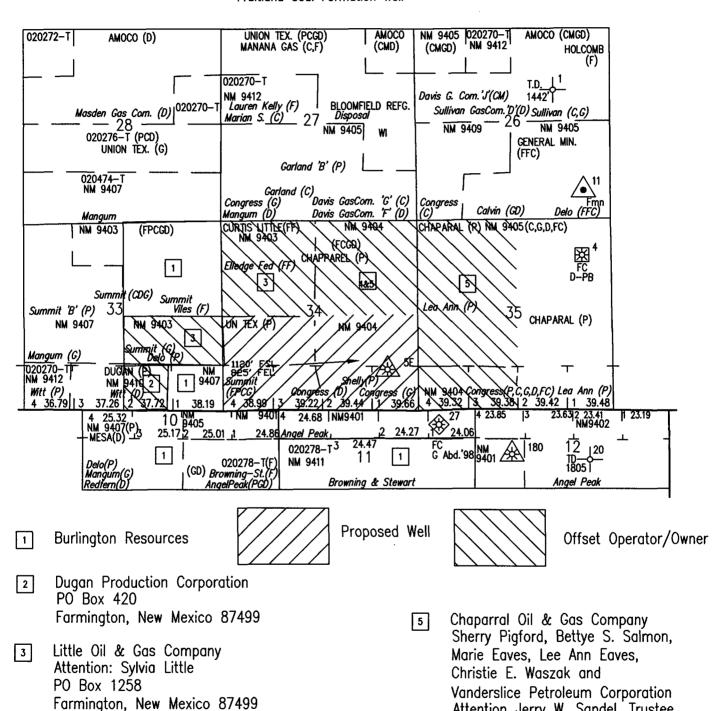

## Congress #5E Section 34, T-29-N, R-11-W OFFSET OPERATOR/OWNER PLAT

Off Pattern Location Fruitland Coal Formation Well

Energen Resources MAQ, Inc.

Attention: Rich Corcoran 2198 Bloomfield Highway Farmington, New Mexico 87401

4

Attention Jerry W. Sandel, Trustee

Aztec, New Mexico 87410

PO Box 100

Re:

Congress #5E

1120'FSL, 825'FEL Section 34, T-29-N, R-11-W, San Juan County

30-045-24836

I hereby certify that the following offset owners/operators have been notified by certified mail of our application for administrative approval for non-standard well location of the above well.

Dugan Production PO Box 420 Farmington, NM 87499

Little Oil & Gas Company Att: Sylvia Little PO Box 1258 Farmington, NM 87499

Energen Resources MAQ, Inc.

Att: Rich Corcoran 2198 Bloomfield Highway Farmington, NM 87401

Chaparral Oil & Gas Company
Sherry Pigford, Bettye S. Salmon, Marie Eaves, Lee Ann Eaves, Christie E. Waszak and
Vanderslice Petroleum Corp
Att: Jerry W. Sandel, Trustee
PO Box 100
Aztec, NM 87410