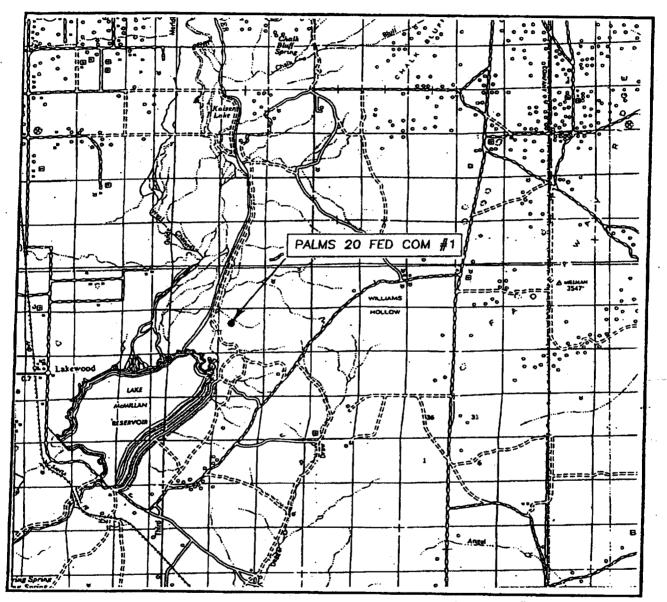

The Bureau of Land Management and the Bureau of Reclamation require this unorthodox location due to topographic conditions in the area. As noted by the Vicinity Map and the Location Verification Map provided with this application, Cabal is unable to move the well further North due to bluffs overlooking the Pecos River channel. *See* Exhibit A and B.

 SURVEY
 N.M.P.M.

 COUNTY
 EDDY

 DESCRIPTION 2130' FNL & 1880' FWL

 ELEVATION
 3370'

 OPERATOR
 CABAL ENERGY CORPORATION

 LEASE
 PALMS 20 FEDERAL COM

JOHN WEST SURVEYING HOBBS, NEW MEXICO (505) 393-3117

Exhibit