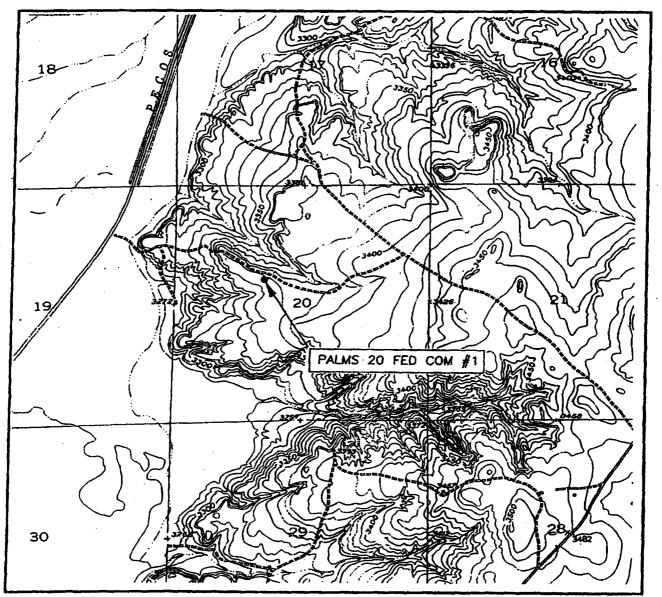

The Bureau of Land Management and the Bureau of Reclamation require this unorthodox location due to topographic conditions in the area. As noted by the Vicinity Map and the Location Verification Map provided with this application, Cabal is unable to move the well further North due to bluffs overlooking the Pecos River channel. *See* Exhibit A and B.

## LOCATION VERIFICATION MAP

SCALE: 1'' = 2000'

SEC. 20 TWP. 19-S RGE. 27-E SURVEY N.M.P.M. COUNTY EDDY DESCRIPTION 2130' FNL & 1880' FWL ELEVATION 3370' OPERATOR CABAL ENERGY CORPORATION LEASE PALMS 20 FEDERAL COM U.S.G.S. TOPOGRAPHIC MAP LAKE MCMILLAN NORTH, .N.M CONTOUR INTERVAL: 10' LAKE MCMILLAN NORTH, N.M.