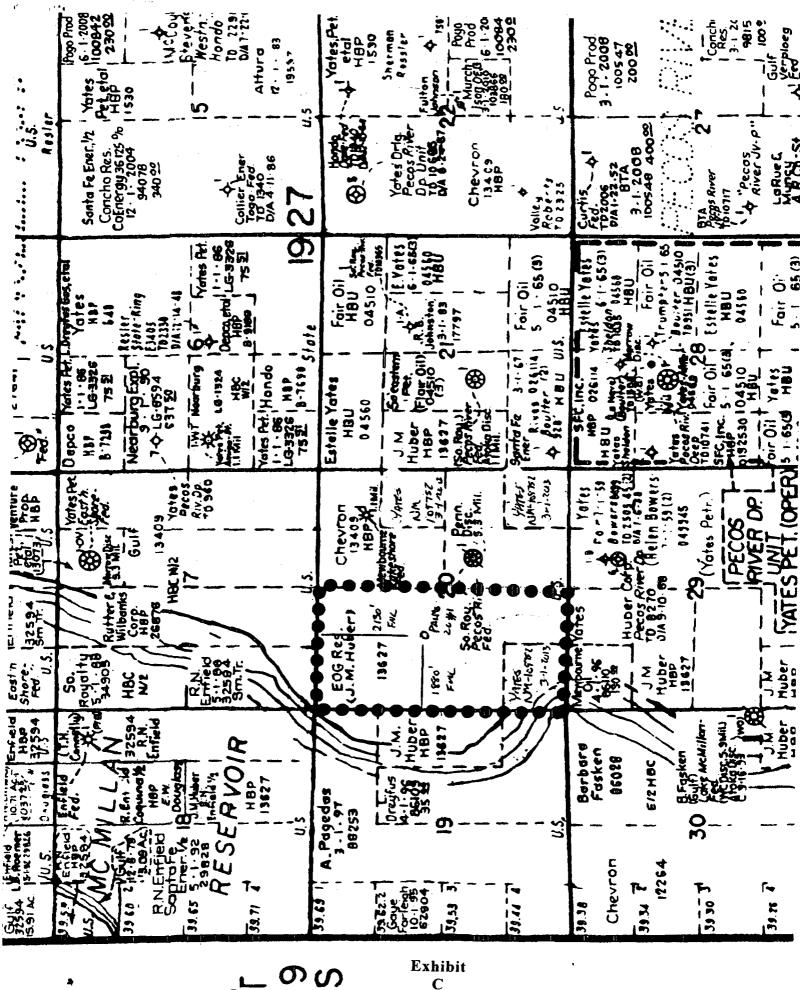

August 17, 2004 Page 2

HOLLAND&HART

Exhibit C land locator map showing the 320-acre spacing and proration unit, the unorthodox well location, and the adjoining spacing unit and wells. Exhibit D is the C-102 originally filed for this well showing the surveyed location.

Cabal is the operator of the W/2 of Section 20 under an Operating Agreement signed by all of the working interest owners. The mineral royalty ownership is federal. As a result, this is an internal non-standard location with no affected parties.