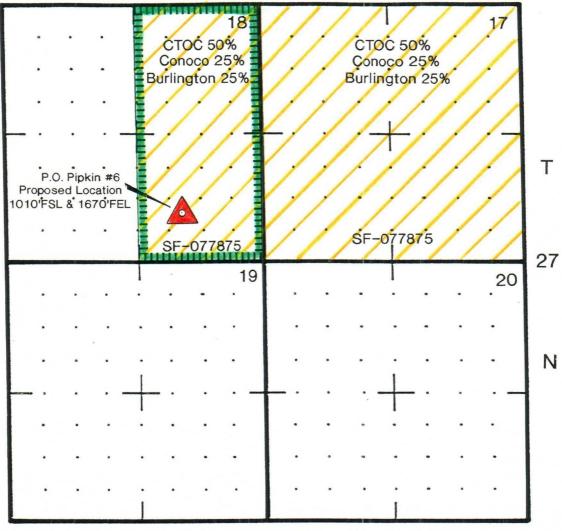

- 1. Well location plat (NMOCD Form C-102)
- 2. Ownership map
- 3. List of Offset Owners

The above captioned well was drilled and completed on November 2, 1965 as an F/2, 320 acre producing Dakota unit. Cross Timbers Operating Company would like to move up the hole in the wellbore and recomplete the well in the Angle Peak Gallup Formation. The rules state that the well should not be closer than 790' to any quarter section line, nor closer than 330' to any quarter-quarter section line. The existing location will not conform to current footage requirements. A new well would not be economically feasible to drill for just the Angle Peak Gallup formation. The current wellbore is in acceptable condition for the recompletion attempt with no additional work being required. By moving up the hole to the Angle Peak Gallup formation, Cross Timbers would be able to minimize environmental impact in obtaining additional production and protection of correlative rights.

By certified mail, a copy of this application and request for administrative approval has been sent to all of the Angle Peak Gallup formation working interest owners and offset operators listed on the attached list. Cross Timbers would like to request your Administration Approval for the unorthodox location based on the above information. Should you need any additional information please feel free to contact me at (817) 885-2454.

## OFFSET OPERATORS AND OWNERS NOTIFICATION LIST P.O. PIPKIN #6 WELL

Burlington Resources Oil & Gas P.O. Box 4289 Farmington, NM 87499-4289 Attention: Shannon Nichols

· · ·

Conoco, Inc. DUBAI Building 600 N. Dairy Ashford Houston, TX 77079-1175 Attn: William Franklin

Marathon Oil Co. P.O. Box 552 Midland, TX 79702 Attn: Steve Byrd

| SENDER: COMPLETE THIS SECTION                                                        | COMPLETE THIS SECTION ON DELIVERY                                                                                              |  |
|--------------------------------------------------------------------------------------|--------------------------------------------------------------------------------------------------------------------------------|--|
| Complete items 1, 2, and 3. Also complete item 4 if Restricted Delivery is desired.  | A. Received by (Please Print Clearly) B. Date of Delivery                                                                      |  |
| Print your name and address on the reverse                                           | C. Signature                                                                                                                   |  |
| so that we can return the card to you.                                               |                                                                                                                                |  |
| Attach this card to the back of the mailpiece,<br>or on the front if space permits.  | X Addressee                                                                                                                    |  |
| 1. Article Addressed to:                                                             | D. Is delivery address different from item 1?  Yes                                                                             |  |
|                                                                                      | If YES, enter delivery address below:                                                                                          |  |
| Marathon Oil Company                                                                 |                                                                                                                                |  |
| Attention: Steve Byrd                                                                |                                                                                                                                |  |
| P.O. Box 552<br>Midland, TX 79702                                                    |                                                                                                                                |  |
| Midiariu, 1X 79702                                                                   | 3. Service Type                                                                                                                |  |
|                                                                                      | Certified Mail                                                                                                                 |  |
|                                                                                      | Registered Return Receipt for Merchandise                                                                                      |  |
|                                                                                      |                                                                                                                                |  |
|                                                                                      | 4. Restricted Delivery? (Extra Fee) Yes                                                                                        |  |
| 2. Article Number (Copy from service label)                                          | 225 600 179                                                                                                                    |  |
| PS Form 3811, July 1999 Domestic Retr                                                |                                                                                                                                |  |
| PS Form 3811, July 1999 Domestic Reti                                                | urn Receipt 102595-99-M-1789                                                                                                   |  |
| t                                                                                    |                                                                                                                                |  |
| SENDER: COMPLETE THIS SECTION                                                        | COMPLETE THIS SECTION ON DELIVERY                                                                                              |  |
| Complete items 1, 2, and 3. Also complete                                            | A. Received by (Please Print Clearly) B. Date of Delivery                                                                      |  |
| item 4 if Restricted Delivery is desired.                                            | D. Date of Delivery                                                                                                            |  |
| Print your name and address on the reverse<br>so that we can return the card to you. | C. Signature                                                                                                                   |  |
| <ul> <li>Attach this card to the back of the mailpiece,</li> </ul>                   | Agent                                                                                                                          |  |
| or on the front if space permits.                                                    |                                                                                                                                |  |
| 1. Article Addressed to:                                                             | <ul> <li>D. Is delivery address different from item 1? </li> <li>If YES, enter delivery address below: </li> <li>No</li> </ul> |  |
| Burlington Resources                                                                 |                                                                                                                                |  |
| Attention: Shannon Nichols                                                           |                                                                                                                                |  |
| P.O. Box 4289                                                                        |                                                                                                                                |  |
| Farmington, NM 87499-4289                                                            |                                                                                                                                |  |
| -                                                                                    | 3. Service Type                                                                                                                |  |
|                                                                                      | Certified Mail     Express Mail     Registered     Return Receipt for Merchandise                                              |  |
|                                                                                      | Registered     Return Receipt for Merchandise     Insured Mail     C.O.D.                                                      |  |
|                                                                                      | 4. Restricted Delivery? (Extra Fee)                                                                                            |  |
| 2. Article Number (Copy from service label)                                          |                                                                                                                                |  |
| Z                                                                                    | 225 600 178                                                                                                                    |  |
| PS Form 3811, July 1999 Domestic Ret                                                 | urn Receipt 102595-99-M-1789                                                                                                   |  |
|                                                                                      |                                                                                                                                |  |
|                                                                                      | +                                                                                                                              |  |
| SENDER: COMPLETE THIS SECTION                                                        | COMPLETE THIS SECTION ON DELIVERY                                                                                              |  |
| Complete items 1, 2, and 3. Also complete                                            | A. Received by (Please Print Clearly) B. Date of Delivery                                                                      |  |
| item 4 if Restricted Delivery is desired.                                            |                                                                                                                                |  |
| Print your name and address on the reverse<br>so that we can return the card to you. | C. Signature                                                                                                                   |  |
| <ul> <li>Attach this card to the back of the mailpiece,</li> </ul>                   | X Agent                                                                                                                        |  |
| or on the front if space permits.                                                    | Addressee     D. Is delivery address different from item 1?      Yes                                                           |  |
| 1. Article Addressed to:                                                             | If YES, enter delivery address below:                                                                                          |  |
| Conoco Inc.                                                                          | I( ·                                                                                                                           |  |
| Attention: William Franklin                                                          |                                                                                                                                |  |
| DUBAI Building                                                                       |                                                                                                                                |  |
| 600 N. Dairy Ashford                                                                 |                                                                                                                                |  |
| Houston, TX 77079-1175                                                               | 3. Service Type                                                                                                                |  |
|                                                                                      | Certified Mail  Express Mail Registered Return Receipt for Merchandise                                                         |  |
|                                                                                      |                                                                                                                                |  |
|                                                                                      |                                                                                                                                |  |
|                                                                                      | 4. Restricted Delivery? (Extra Fee)  Yes                                                                                       |  |