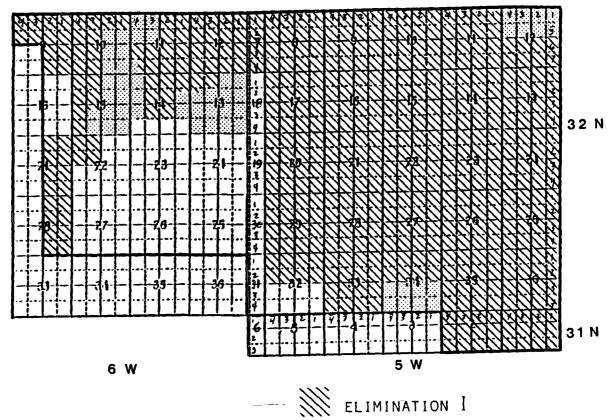

## SAN JUAN 32-5

## RIO ARRIBA & SAN JUAN COUNTIES NEW MEXICO

No. 14-08-001-534 EFFECTIVE 3-30-53

petroleum engineering and government regulation consultants

UNIT NAME: SAN JUAN 32-5 UNIT AREA

CONTRACT NUMBER: 14-08-001-534

APPROVAL DATE: 3-30-53 EFFECTIVE DATE: 3-30-53

ACREAGE TOTAL: 25,955.42 (20,371.09 FED.; 960.00 STATE;

4,624.33 FEE)

TYPE: EXPLORATORY

UNITIZED FORMATION: ALL

AUTOMATIC ELIMINATION DATE: 7-9-64: NEW ACREAGE: 7,566.70

9-1-77: NEW ACREAGE: 5,180.84

(3,260.84 FED; 640.00 STATE; 1,280.00 FEE)

OPERATOR: EL PASO NATURAL GAS COMPANY

#### PARTICIPATING AREAS

Name: DAKOTA INITIAL Well Name: #2-26

Location: NE/4 26-32N-6W

Effective Date: 8-22-60

Legal Description: W/2 sec. 25; E/2 sec. 26, T.32N., R.6W.

Acres added: 640.00 Total Acres: 640.00

Name: DAKOTA 1ST REVISION

Well Name: #2-25

Location: NE/4 25-32N-6W

Effective Date: 11-1-60

Legal Description: Lots 1,2 sec. 30, T.32N., R.5W.; E/2 sec.

25, T.32N.,R.6W.

Acres added: 407.81 Total Acres: 1047.81

Name: DAKOTA 2ND REVISION

Well Name: #1-23,1-24

Location: 23,24-32N-6W

Effective Date: 12-1-60

Legal Description: S/2 sec. 23; S/2 sec. 24; NW/4 sec. 26,

T.32N.,R.6W.

Acres added: 800.00 Total Acres: 1847.81

Name: DAKOTA 3RD REVISION

Well Name: #3-26

Location: NW/4 26-32N-6W

Effective Date: 6-1-61

Legal Description: SW/4 sec. 26, T.32N.,.R6W.

Acres added: 160.00 Total Acres: 2007.81

#### SAN JUAN 32-5 UNIT CONTINUED

Name: DAKOTA 4TH REVISION

Well Name: #2-23

Location: NE/4 23-32N-6W

Effective Date: 7-1-61

Legal Description: S/2S/2 sec. 14; N/2 sec. 23; NW/4 sec.

24, T.32N., R.6W.

Acres added: 640.00 Total Acres: 2647.81

Name: DAKOTA 5TH REVISION

Well Name: #1-27

Location: NE/4 27-32N-6W

Effective Date: 10-1-61

Legal Description: SE/4 sec. 22; ALL sec. 27, T.32N., R.6W.

Acres added: 800.00 Total Acres: 3447.81

Name: DAKOTA 6TH REVISION

Well Name: #1-22

Location: SE/4SE/4 22-32N-6W

Effective Date: 1-1-62

Legal Description: SW/4,NE/4 sec. 22, T.32N.,R.6W.

Acres added: 320.00 Total Acres: 3767.81

NON-COMMERCIAL WELLS:

#1-20 SW/4 20-32N-5W #1-31 NE/4 31-32N-5W

UNIT NAME: SAN JUAN 32-5 UNIT AREA

CONTRACT NUMBER: 14-08-001-534

APPROVAL DATE: 3-30-53 EFFECTIVE DATE: 3-30-53

ACREAGE TOTAL: 25,955.42 (20,371.09 FED.; 960.00 STATE;

4,624.33 FEE)

TYPE: EXPLORATORY

UNITIZED FORMATION: ALL

7-9-64: NEW ACREAGE: 7,566.70 9-1-77: NEW ACREAGE: 5,180.84 AUTOMATIC ELIMINATION DATE:

(3,260.84 FED; 640.00 STATE;

1,280.00 FEE)

OPERATOR: EL PASO NATURAL GAS COMPANY

#### PARTICIPATING AREAS

Name: FRUITLAND INITIAL

Well Name: #2

Location: SW/4 35-32N-5W

Effective Date: 11-21-53

Legal Description: W/2 sec. 35, T.32N., R.5W.

Acres added: 320.00 Total Acres: 320.00

TERMINATED 7-9-64

AUTOMATIC ELIMINATION DATE: 7-9-64: NEW ACREAGE: 7,566.70

9-1-77: NEW ACREAGE: 5,180.84

(3,260.84 FED; 640.00 STATE; 1,280.00 FEE)

OPERATOR: EL PASO NATURAL GAS COMPANY

#### PARTICIPATING AREAS

Name: MESAVERDE INITIAL

Well Name: #4-16

Location: 16-32N-6W Effective Date: 10-29-55

Legal Description: E/2 sec. 16, T.32N., R.6W.

Acres added: 320.00 Total Acres: 320.00

Name: MESAVERDE 1ST REVISION

Well Name: #1-26 Location:

Effective Date: 7-1-59

Legal Description: W/2 sec. 26, T.32N., R.6W.

Acres added: 320.00 Total Acres: 640.00

Name: MESAVERDE 2ND REVISION

Well Name: #1-32

Location: 32-32N-5W Effective Date: 9-1-59

Legal Description: S/2 sec. 32, T.32N., R.5W.

Acres added: 320.00 Total Acres: 960.00

Name: MESAVERDE 3RD REVISION

Well Name: #1-25

Location: 1-32N-6W Effective Date: 6-1-60

Legal Description: W/2 sec. 25; E/2 sec. 26, T.32N.,.R6W.

Acres added: 640.00 Total Acres: 1600.00

SAN JUAN 32-5 UNIT CONTINUED

Name: MESAVERDE 4TH REVISION

Well Name: #1-31

Location: 31-32N-5W Effective Date: 11-1-60

Legal Description: Lots 1-4 sec. 30; Lots 1-4 sec. 31,

T.32N., R.5W.; E/2 sec. 25, T.32N., R.6W.

Acres added: 665.59 Total Acres: 2265.59

Name: MESAVERDE 5TH REVISION

Well Name: #2-23

Location: 23-32N-6W Effective Date: 8-1-61

Legal Description: E/2 sec. 23, T.32N., R.6W.

Acres added: 320.00 Total Acres: 2585.59

Name: MESAVERDE 6TH REVISION

Well Name: #2-24

Location: 24-32N-6W

Effective Date: 2-1-62 Legal Description: ALL sec. 24, T.32N., R.6W.

Acres added: 640.00 Total Acres: 3225.59

Name: MESAVERDE 7TH REVISION

Well Name: #2-27

Location: 27-32N-6W Effective Date: 9-1-62

Legal Description: E/2 sec. 27, T.32N.,R.6W.

Acres added: 320.00 Total Acres: 3545.59

Name: MESAVERDE 8TH REVISION

Well Name: #1-19

Location: 19-32N-5W = Effective Date: 12-1-62

Legal Description: Lots 1-4 sec. 18; Lots 1-4 sec. 19,

T.32N.,R.5W.

Acres added: 355.25 Total Acres: 3900.84

NON-COMMERCIAL WELLS:

#1-20 SW/4 20-32N-5W

Form 3160-5 (November 1983) (Fc-meriy 9-331)