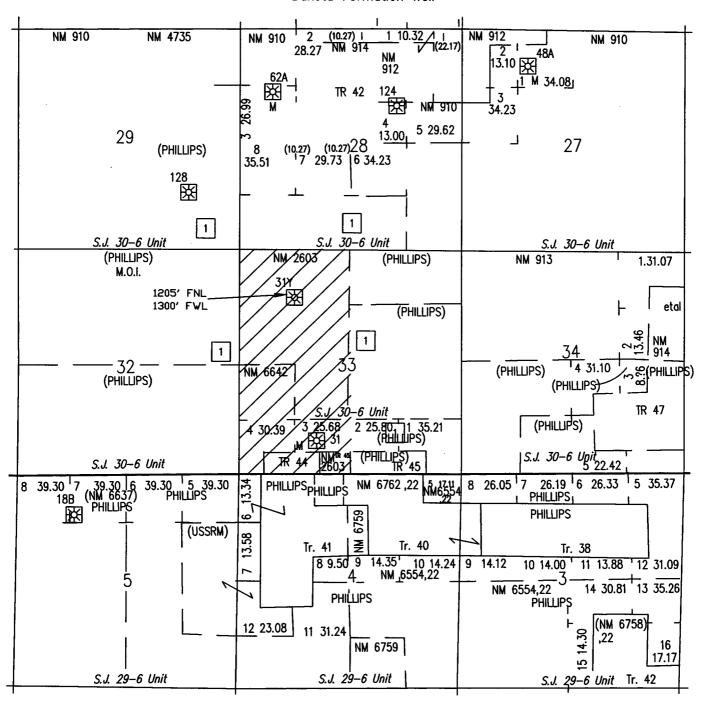

# BURLINGTON RESOURCES

SAN JUAN DIVISION

Sent Federal Express

Mr. Michael Stogner New Mexico Oil Conservation Division 2040 South Pacheco Santa Fe, New Mexico 87505

Re:

San Juan 30-6 Unit #31Y

1205'FNL, 1300'FWL Section 33, T-30-N, R-6-W, Rio Arriba County

30-039-26375

Dear Mr. Stogner:

Burlington Resources is applying for administrative approval of an unorthodox gas well location for the Basin Dakota. The San Juan 30-6 Unit #31E Basin Dakota well (30-039-26313) located at 1145'FNL, 1265'FWL in Section 33 was spud May 25, 2000. The hole developed problems and had to be plugged and abandoned on May 29, 2000. Permission was received from the Aztec District Office to skid the rig and drill the San Juan 30-6 Unit #31Y at the referenced location.

Production from the Dakota pool is to be included in a 320.07 acre gas spacing and proration unit for the west half (W/2) in Section 33.

The following attachments are for your review:

- Application for Permit to Drill
- Completed C-102 at referenced location.
- Offset operators/owners plat
- Plug and abandonment sundry notice for the San Juan 30-6 Unit #31E

Burlington Resources believes there are no correlative rights issues because the encroachment is internal to the quarter-quarter section line. The San Juan 30-6 Unit #31Y well is offset by San Juan 30-6 Unit acreage and Burlington is the operator of the San Juan 30-6 Unit.