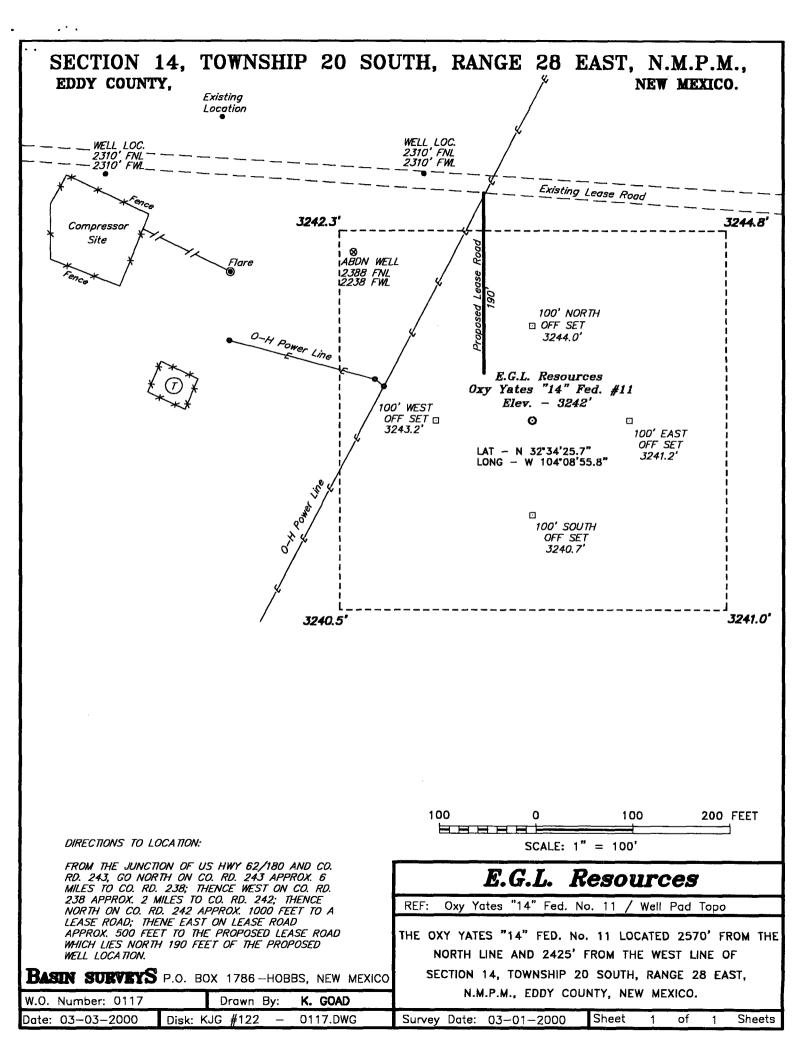

# Dear Mr. Stogner:

Enclosed are four copies of the State Form C-102, a structure map on the Yates marker, a well location and acreage dedication plat, a map of obstruction near our location and a locator map. This Non-Standard location is requested by E.G.L. Resources, Inc. for several reasons. First, a standard location, 2,310 FNL and 2,310 FWL, is directly under a powerline. A location slightly North and West is crowding an old well, the Carper 1-A, which had severe drilling problems at 400 feet and is a dry hole in the Yates formation. Second, locations due West are blocked by a compressor station and associated structures. Therefore, a Non-Standard location, 2,570 FNL and 2,425 FWL, is staked to avoid obstructions and increase the probability of a commercial Yates gas well.

As indicated on our structure map, the Yates dips steeply North and West of Non-Standard location. It is critically important to penetrate the Yates reservoirs above the + 2,425 foot contour to expect commercial gas production in the Russell lower Yates Gas reservoir. Therefore, E.G.L. Resources, Inc. is requesting a Non-Standard location to drill a 900 foot Yates well in the NW/4 of Section 14, T-20-S, R-28-E to avoid obstructions and increase the probability of making a commercial gas well.

# WELL LOCATION AND ACREAGE DEDICATION PLAT

| API Number          | Pool Code | Pool Name              |                    |
|---------------------|-----------|------------------------|--------------------|
| 30-015-30802        | 96889     | Russell Yates, lower   |                    |
| Property Code       |           | "14" FEDERAL           | Well Number        |
| ogrid No.<br>173413 |           | ator Name<br>RESOURCES | Elevation<br>3242' |

#### Surface Location

| UL or lot No. | Section | Township | Range       | Lot ldn | Feet from the | North/South line | Feet from the | East/West line | County |
|---------------|---------|----------|-------------|---------|---------------|------------------|---------------|----------------|--------|
| F             | 14      | 20 S     | <b>28</b> E |         | 2570          | NORTH            | 2425          | WEST           | EDDY   |

OXY YATES "14" FEDERAL #11 Located at 2570' FNL and 2425' FWL Section 14, Township 20 South, Range 28 East, N.M.P.M., Eddy County, New Mexico.

P.O. Box 1786 1120 N. West County Rd. Hobbs, New Mexico 88241 (505) 393—7316 — Office (505) 392—3074 — Fax basinsurveys.com W.O. Number: 0117AA - KJG #122 Survey Date: 03-01-2000