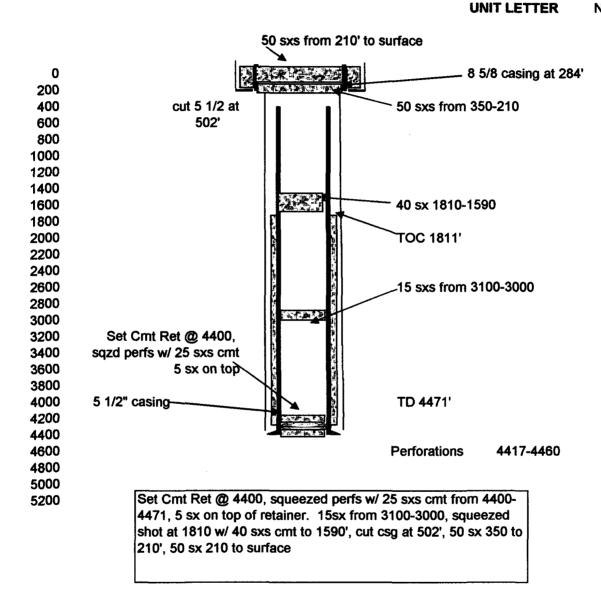

## INJECTION WELL DATA SHEET

| Total Depth: 4340' | Top of Cement: 3140' Met | Cemented with: 200 sx. or | Hole Size: 7 7/8" Cas | Production Casing | Top of Cement: Met | Cemented with: sx. or | Hole Size: Cas |             | 7) -77 -7/60 Top of Cement: 1510' Mel | Cemented with: 50 sx. or | ATTACHED  Hole Size: 11 1/4"  Cas | WELLBORE SCHEMATIC Surface Casing     | WELL LOCATION: 1980' FSL & 660' FWL L 13 FOOTAGE LOCATION UNIT LETTER SECTION TO | WELL NAME & NUMBER: EKQU #613 | OPERATOR: Seely 0il Company | Side 1 INJECTION WELL DATA SHEET |
|--------------------|--------------------------|---------------------------|-----------------------|-------------------|--------------------|-----------------------|----------------|-------------|---------------------------------------|--------------------------|-----------------------------------|---------------------------------------|----------------------------------------------------------------------------------|-------------------------------|-----------------------------|----------------------------------|
| Injection Interval |                          |                           |                       | roduction C       |                    |                       |                | crmediate ( |                                       |                          |                                   | VELL CON<br>Surface Cas               | NOI                                                                              |                               |                             |                                  |
|                    | Method Determined:       | or                        | Casing Size: 5 1/     | asing             | Method Determined: | or                    | Casing Size:   | Casing      | Method Determined:                    | or                       | Casing Size: 8 5/8'               | WELL CONSTRUCTION DATA Surface Casing | 18S<br>TOWNSHIP                                                                  |                               |                             |                                  |
|                    | CBL                      | 元                         | 1/2"                  |                   |                    | P. P.                 |                |             |                                       | ft <sup>3</sup>          | 8 5/8" 24 lbs/ft                  |                                       | 33E<br>RANGE                                                                     |                               |                             |                                  |

## INJECTION WELL DATA SHEET

| Tul | Tubing Size: 2 3/8" Lining Material: Salta PVC                                                                                                                 |
|-----|----------------------------------------------------------------------------------------------------------------------------------------------------------------|
| Ţ   | Type of Packer: Baker AD-1 plastic lined                                                                                                                       |
| Pa  | Packer Setting Depth: 4200'                                                                                                                                    |
| Õ   | Other Type of Tubing/Casing Seal (if applicable):                                                                                                              |
|     | Additional Data                                                                                                                                                |
|     | Is this a new well drilled for injection?                                                                                                                      |
|     | If no, for what purpose was the well originally drilled? Queen Sand Producer                                                                                   |
|     |                                                                                                                                                                |
| 7   | Name of the Injection Formation: Queen Sand                                                                                                                    |
| ભં  | Name of Field or Pool (if applicable): EK Yates-Seven Rivers-Queen                                                                                             |
| 4,  | Has the well ever been perforated in any other zone(s)? List all such perforated intervals and give plugging detail, i.e. sacks of cement or plug(s) used. Yes |
|     | EK Yates Sand 3508-3514 squeezed w/ 200 sxs cement; Queen Perfs 4282-4340                                                                                      |
| જ   | Give the name and depths of any oil or gas zones underlying or overlying the proposed injection zone in this area:                                             |
|     | Queen 4250'                                                                                                                                                    |
|     | Grayburg 4400'                                                                                                                                                 |
|     | Yates 3500'                                                                                                                                                    |

**OPERATOR** WELL NO.

Seely Oil Company No. 613

**E-K QUEEN UNIT LEASE** LOC 1980 FSL & 660 FWL

**SECTION 13-18S-33E** 

**UNIT LETTE** L

4 1/2" liner set from 4266 to 4340 w/ 50 sxs cement