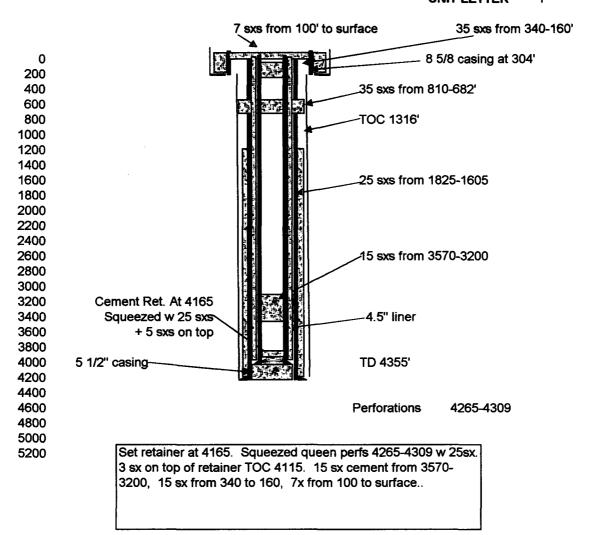

## INJECTION WELL DATA SHEET

| Side 1                              | INJECTION WELL DATA SHEET |                     |                                          | 12               |
|-------------------------------------|---------------------------|---------------------|------------------------------------------|------------------|
| OPERATOR: Seely 0il Company         |                           |                     |                                          |                  |
| WELL NAME & NUMBER: EKQU #710       |                           |                     |                                          |                  |
| WELL LOCATION: 330' FEL & 1650' FSL | I I                       | 13                  | 185                                      | 33E              |
|                                     | UNIT LETTER               | SECTION             | TOWNSHIP                                 | RANGE            |
| WELLBORE SCHEMATIC                  |                           | WELL CONSTR         | WELL CONSTRUCTION DATA<br>Surface Casing | <b>15</b> 1      |
| ATTACHED                            | Hole Size: 11"            |                     | Casing Size: 8 5,                        | 8 5/8" 24 lbs/ft |
|                                     | Cemented with: 585        | 35 sx.              | or                                       |                  |
| 30-028-2200                         | Top of Cement: Surface    | 9.                  | Method Determined: Circulation           | Circulation      |
|                                     |                           | Intermediate Casing | e Casing                                 |                  |
|                                     | Hole Size:                |                     | Casing Size:                             |                  |
|                                     | Cemented with:            | SX.                 | or                                       |                  |
|                                     | Top of Cement:            |                     | Method Determined:                       |                  |
|                                     |                           | Production Casing   | Casing                                   |                  |
|                                     | Hole Size: 7 7/8"         |                     | Casing Size: 5 1/2"                      | /2" 171bs/ft     |
|                                     | Cemented with: 800        | 0 sx.               | or                                       | F.               |
|                                     | Top of Cement: 920'       |                     | Method Determined: CBL                   | CBL              |
|                                     | Total Depth: 4700'        |                     |                                          |                  |
|                                     |                           | Injection Interval  | nterval                                  |                  |
|                                     | 4372                      | feet                | to 4377*                                 | (Perforated)     |

(Perforated or Open Hole; indicate which)

## INJECTION WELL DATA SHEET

| Tu   | Tubing Size: 2 3/8" 4.7 1b/ft Lining Material: Salta PVC                                                                                                      |
|------|---------------------------------------------------------------------------------------------------------------------------------------------------------------|
| Тy   | Type of Packer: Baker AD-1 plastic lined                                                                                                                      |
| Pa   | Packer Setting Depth: 4300'                                                                                                                                   |
| Ö    | Other Type of Tubing/Casing Seal (if applicable):                                                                                                             |
| •    | Additional Data                                                                                                                                               |
|      | Is this a new well drilled for injection?                                                                                                                     |
|      | If no, for what purpose was the well originally drilled?                                                                                                      |
|      | Queen Sand oil & gas production                                                                                                                               |
| 7    | Name of the Injection Formation: Queen                                                                                                                        |
| ິຕ໌. | Name of Field or Pool (if applicable): EK Yates-Seven Rivers-Queen                                                                                            |
| 4    | Has the well ever been perforated in any other zone(s)? List all such perforated intervals and give plugging detail, i.e. sacks of cement or plug(s) used. No |
|      |                                                                                                                                                               |
| ς.   | Give the name and depths of any oil or gas zones underlying or overlying the proposed injection zone in this area:                                            |
|      | Yates 3300'                                                                                                                                                   |
|      | Seven Rivers 3650'                                                                                                                                            |
|      |                                                                                                                                                               |
|      |                                                                                                                                                               |