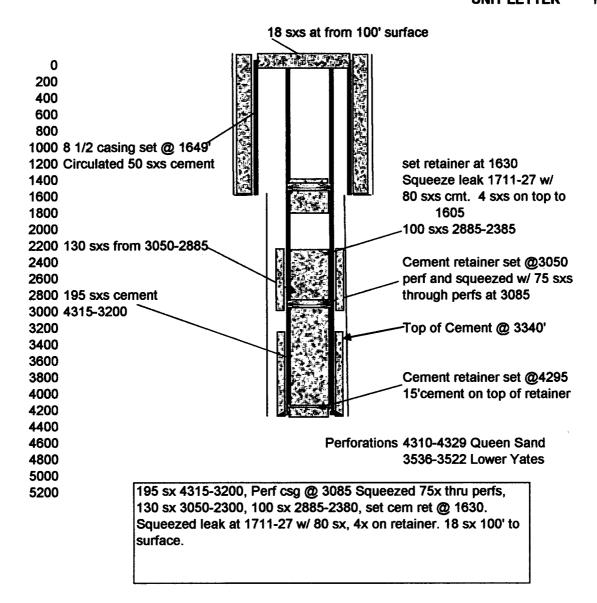

**OPERATOR** Seely Oil Company WELL NO. No. 1-10 110

LOC

LEASE E-K QUEEN UNIT 1650 FSL & 330 FEL

**SECTION** 

13-18S-33E

**UNIT LETTER** 

**OPERATOR** WELL NO.

Seely Oil Company No. 613

**E-K QUEEN UNIT LEASE** LOC 1980 FSL & 660 FWL

**SECTION 13-18S-33E** 

**UNIT LETTE** L

4 1/2" liner set from 4266 to 4340 w/ 50 sxs cement