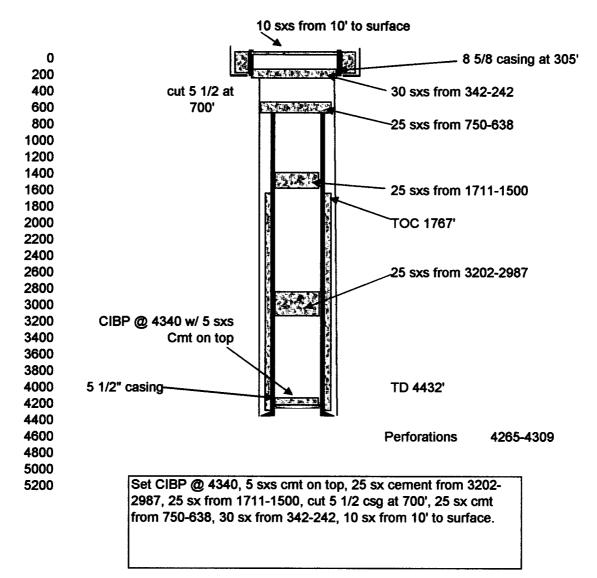

G** 

SIZE

5 1/2

14 lbs/ft

**CEMENTED WITH** 

525

TOC

1767

DETERMINED BY

Calculated Est.

**HOLE SIZE** 

SETTING DEPTH

4425

**TOTAL DEPTH** 

4432

**PRODUCING INTERVAL** 

**FORMATION** 

queen

POOL OR FIELD

EK Seven Rivers/Queen

SPUD DATE

1/11/1956

**COMPLETION DATE** 

**PERFORATED** 

**FEET TO** 

FEET

**STIMULATION** 

**OTHER PERFORATED ZONES** 

4362-4405 Queen Sand

Lower Yates

**CURRENT STATUS** 

OF THE WELL P&A

1/4/1974

IF P&A, LIST PLUGGING DETAILS

Set CIBP @ 4340, 5 sxs cmt on top, 25 sx cement from 3202-3987, 25 sx from 1711-1500, cut 5 1/2 csg at 700', 25 sx cmt from 750-638, 30 sx from 342-242, 10 sx from 10' to surface.

**OPERATOR** Seely Oil Company WELL NO. tr. 3 #4

LEASE **EK Queen Unit** 660 FSL & 660 FWL

SECTION

14-18S-33E **UNIT LETTER** M



LOC

| OPERATOR WELL NO.        | Seely Oil Company<br>3               | LOC     | LEASE<br>430' FNL           | Mescalero R<br>& 930 FEL | idge Federal<br>SECTION<br>UNIT LETTER | 13-18S-33E<br>A |  |
|--------------------------|--------------------------------------|---------|-----------------------------|--------------------------|----------------------------------------|-----------------|--|
|                          |                                      | TUBULAR | R DATA                      |                          |                                        | ,,              |  |
| SURFACE CASING           |                                      |         |                             |                          |                                        |                 |  |
| SIZ