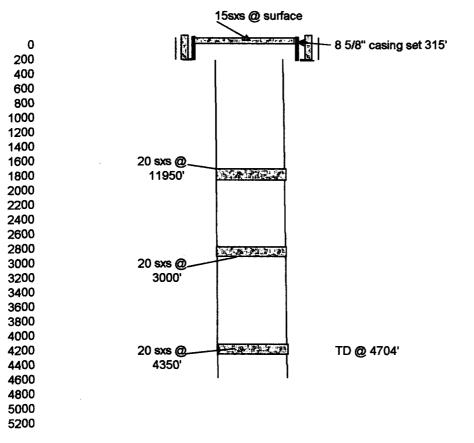

## INJECTION WELL DATA SHEET

| Total Depth: 4340' | Top of Cement: 3140' Met | Cemented with: 200 sx. or | Hole Size: 7 7/8" Cas | Production Casing | Top of Cement: Met | Cemented with: sx. or | Hole Size: Cas |             | 7) -77 -7/60 Top of Cement: 1510' Mel | Cemented with: 50 sx. or | ATTACHED  Hole Size: 11 1/4"  Cas | WELLBORE SCHEMATIC Surface Casing     | WELL LOCATION: 1980' FSL & 660' FWL L 13 FOOTAGE LOCATION UNIT LETTER SECTION TO | WELL NAME & NUMBER: EKQU #613 | OPERATOR: Seely 0il Company | Side 1 INJECTION WELL DATA SHEET |
|--------------------|--------------------------|---------------------------|-----------------------|-------------------|--------------------|-----------------------|----------------|-------------|---------------------------------------|--------------------------|-----------------------------------|---------------------------------------|----------------------------------------------------------------------------------|-------------------------------|-----------------------------|----------------------------------|
| Injection Interval |                          |                           |                       | roduction C       |                    |                       |                | crmediate ( |                                       |                          |                                   | VELL CON<br>Surface Cas               | NOI                                                                              |                               |                             |                                  |
|                    | Method Determined:       | or                        | Casing Size: 5 1/     | asing             | Method Determined: | or                    | Casing Size:   | Casing      | Method Determined:                    | or                       | Casing Size: 8 5/8'               | WELL CONSTRUCTION DATA Surface Casing | 18S<br>TOWNSHIP                                                                  |                               |                             |                                  |
|                    | CBL                      | 元                         | 1/2"                  |                   |                    | P. P.                 |                |             |                                       | ft <sup>3</sup>          | 8 5/8" 24 lbs/ft                  |                                       | 33E<br>RANGE                                                                     |                               |                             |                                  |

(Perforated or Open Hole; indicate which)

## INJECTION WELL DATA SHEET

| Tul | Tubing Size: 2 3/8" Lining Material: Salta PVC                                                                                                                 |
|-----|----------------------------------------------------------------------------------------------------------------------------------------------------------------|
| Ţ   | Type of Packer: Baker AD-1 plastic lined                                                                                                                       |
| Pa  | Packer Setting Depth: 4200'                                                                                                                                    |
| Õ   | Other Type of Tubing/Casing Seal (if applicable):                                                                                                              |
|     | Additional Data                                                                                                                                                |
|     | Is this a new well drilled for injection?                                                                                                                      |
|     | If no, for what purpose was the well originally drilled? Queen Sand Producer                                                                                   |
|     |                                                                                                                                                                |
| 7   | Name of the Injection Formation: Queen Sand                                                                                                                    |
| ભં  | Name of Field or Pool (if applicable): EK Yates-Seven Rivers-Queen                                                                                             |
| 4,  | Has the well ever been perforated in any other zone(s)? List all such perforated intervals and give plugging detail, i.e. sacks of cement or plug(s) used. Yes |
|     | EK Yates Sand 3508-3514 squeezed w/ 200 sxs cement; Queen Perfs 4282-4340                                                                                      |
| જ   | Give the name and depths of any oil or gas zones underlying or overlying the proposed injection zone in this area:                                             |
|     | Queen 4250'                                                                                                                                                    |
|     | Grayburg 4400'                                                                                                                                                 |
|     | Yates 3500'                                                                                                                                                    |