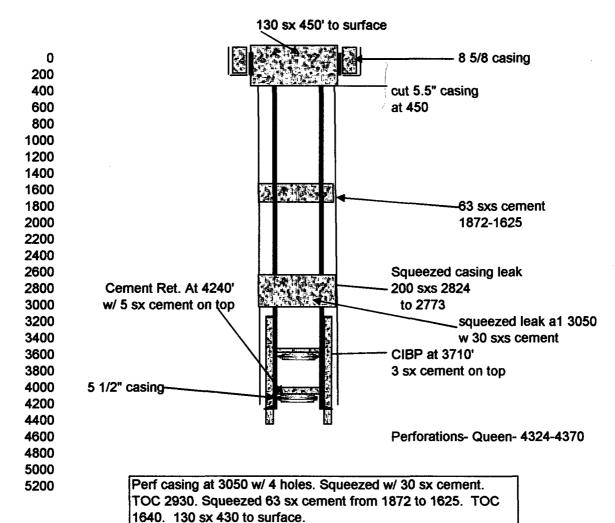

## INJECTION WELL DATA SHEET

| Total Depth: 4340' | Top of Cement: 3140' Met | Cemented with: 200 sx. or | Hole Size: 7 7/8" Cas | Production Casing | Top of Cement: Met | Cemented with: sx. or | Hole Size: Cas |             | 7) -77 -7/60 Top of Cement: 1510' Mel | Cemented with: 50 sx. or | ATTACHED  Hole Size: 11 1/4"  Cas | WELLBORE SCHEMATIC Surface Casing     | WELL LOCATION: 1980' FSL & 660' FWL L 13 FOOTAGE LOCATION UNIT LETTER SECTION TO | WELL NAME & NUMBER: EKQU #613 | OPERATOR: Seely 0il Company | Side 1 INJECTION WELL DATA SHEET |
|--------------------|--------------------------|---------------------------|-----------------------|-------------------|--------------------|-----------------------|----------------|-------------|---------------------------------------|--------------------------|-----------------------------------|---------------------------------------|----------------------------------------------------------------------------------|-------------------------------|-----------------------------|----------------------------------|
| Injection Interval |                          |                           |                       | roduction C       |                    |                       |                | crmediate ( |                                       |                          |                                   | VELL CON<br>Surface Cas               | NOI                                                                              |                               |                             |                                  |
|                    | Method Determined:       | or                        | Casing Size: 5 1/     | asing             | Method Determined: | or                    | Casing Size:   | Casing      | Method Determined:                    | or                       | Casing Size: 8 5/8'               | WELL CONSTRUCTION DATA Surface Casing | 18S<br>TOWNSHIP                                                                  |                               |                             |                                  |
|                    | CBL                      | 元                         | 1/2"                  |                   |                    | P. P.                 |                |             |                                       | ft <sup>3</sup>          | 8 5/8" 24 lbs/ft                  |                                       | 33E<br>RANGE                                                                     |                               |                             |                                  |

(Perforated or Open Hole; indicate which)

## INJECTION WELL DATA SHEET

| Tul | Tubing Size: 2 3/8" Lining Material: Salta PVC                                                                                                                 |
|-----|----------------------------------------------------------------------------------------------------------------------------------------------------------------|
| Ţ   | Type of Packer: Baker AD-1 plastic lined                                                                                                                       |
| Pa  | Packer Setting Depth: 4200'                                                                                                                                    |
| Õ   | Other Type of Tubing/Casing Seal (if applicable):                                                                                                              |
|     | Additional Data                                                                                                                                                |
|     | Is this a new well drilled for injection?                                                                                                                      |
|     | If no, for what purpose was the well originally drilled? Queen Sand Producer                                                                                   |
|     |                                                                                                                                                                |
| 7   | Name of the Injection Formation: Queen Sand                                                                                                                    |
| ભં  | Name of Field or Pool (if applicable): EK Yates-Seven Rivers-Queen                                                                                             |
| 4,  | Has the well ever been perforated in any other zone(s)? List all such perforated intervals and give plugging detail, i.e. sacks of cement or plug(s) used. Yes |
|     | EK Yates Sand 3508-3514 squeezed w/ 200 sxs cement; Queen Perfs 4282-4340                                                                                      |
| જ   | Give the name and depths of any oil or gas zones underlying or overlying the proposed injection zone in this area:                                             |
|     | Queen 4250'                                                                                                                                                    |
|     | Grayburg 4400'                                                                                                                                                 |
|     | Yates 3500'                                                                                                                                                    |