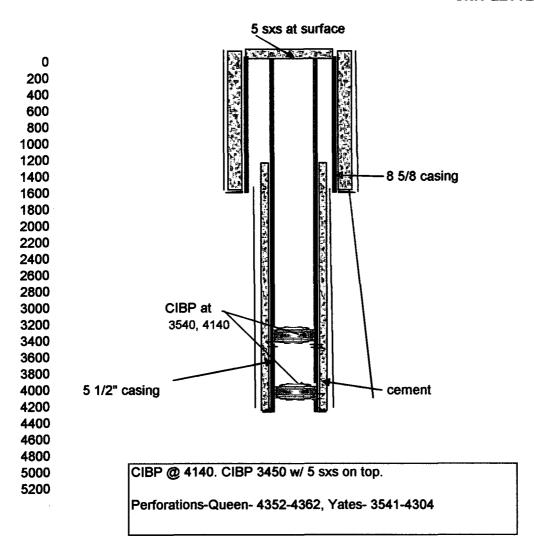

**OPERATOR** Seely Oil Company WELL NO. No. 1-10 110

LOC

LEASE E-K QUEEN UNIT 1650 FSL & 330 FEL

**SECTION** 

13-18S-33E

**UNIT LETTER** 

### **INJECTION WELL DATA SHEET**

|       | <b>g Size:</b><br>? 3/8 in                                             |                               | Lining Material:<br>Plastic                       |                                                    |     |
|-------|------------------------------------------------------------------------|-------------------------------|---------------------------------------------------|----------------------------------------------------|-----|
| 2     | : 3/0 IN                                                               |                               | Plasuc                                            |                                                    |     |
| Type  | of Packer:                                                             |                               |                                                   |                                                    |     |
|       | AD-1                                                                   |                               |                                                   |                                                    |     |
| Packe | er Setting Dept<br>4300' ±                                             | h                             |                                                   |                                                    |     |
| Other | Type of Tubin                                                          | g/Casing So                   | eal ( if applicable)                              |                                                    |     |
|       |                                                                        |                               | Additional Data                                   |                                                    |     |
|       |                                                                        |                               | the well originally drille                        | Yes                                                | XNo |
| 2. Na | me of the Inject<br>Queen Sa                                           |                               | tion                                              |                                                    |     |
| 3. Na | me of the Field<br>EK Yates                                            | l or Pool ( it<br>Seven River |                                                   | •                                                  |     |
| Lis   |                                                                        |                               | rated in any other zone<br>vals and give plugging | e(s)? <u>Yes</u> X<br>detail, i.e. sacks of cement |     |
|       | Queen Pe                                                               | rfs                           | 4372-4377'                                        |                                                    |     |
|       | ve the name an<br>ection zone in t<br>Seven Rivers<br>Queen<br>Penrose | this area?                    | any oil or gas zones un                           | derlying or overlying the propos                   | ed  |