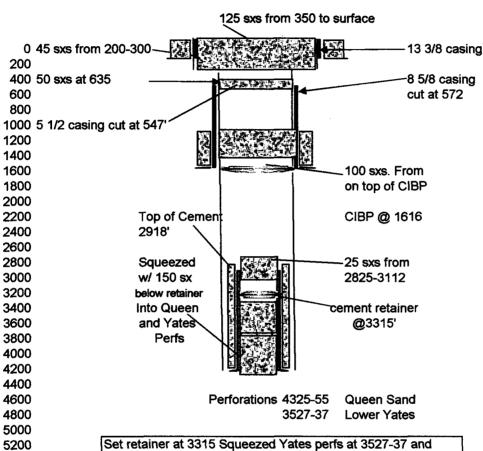

## INJECTION WELL DATA SHEET

| Total Depth: 4340' | Top of Cement: 3140' Met | Cemented with: 200 sx. or | Hole Size: 7 7/8" Cas | Production Casing | Top of Cement: Met | Cemented with: sx. or | Hole Size: Cas |             | 7) -77 -7/60 Top of Cement: 1510' Mel | Cemented with: 50 sx. or | ATTACHED  Hole Size: 11 1/4"  Cas | WELLBORE SCHEMATIC Surface Casing     | WELL LOCATION: 1980' FSL & 660' FWL L 13 FOOTAGE LOCATION UNIT LETTER SECTION TO | WELL NAME & NUMBER: EKQU #613 | OPERATOR: Seely 0il Company | Side 1 INJECTION WELL DATA SHEET |
|--------------------|--------------------------|---------------------------|-----------------------|-------------------|--------------------|-----------------------|----------------|-------------|---------------------------------------|--------------------------|-----------------------------------|---------------------------------------|----------------------------------------------------------------------------------|-------------------------------|-----------------------------|----------------------------------|
| Injection Interval |                          |                           |                       | roduction C       |                    |                       |                | crmediate ( |                                       |                          |                                   | VELL CON<br>Surface Cas               | NOI                                                                              |                               |                             |                                  |
|                    | Method Determined:       | or                        | Casing Size: 5 1/     | asing             | Method Determined: | or                    | Casing Size:   | Casing      | Method Determined:                    | or                       | Casing Size: 8 5/8'               | WELL CONSTRUCTION DATA Surface Casing | 18S<br>TOWNSHIP                                                                  |                               |                             |                                  |
|                    | CBL                      | 元                         | 1/2"                  |                   |                    | P. P.                 |                |             |                                       | ft <sup>3</sup>          | 8 5/8" 24 lbs/ft                  |                                       | 33E<br>RANGE                                                                     |                               |                             |                                  |

(Perforated or Open Hole; indicate which)

## INJECTION WELL DATA SHEET

| Tul | Tubing Size: 2 3/8" Lining Material: Salta PVC                                                                                                                 |
|-----|----------------------------------------------------------------------------------------------------------------------------------------------------------------|
| Ţ   | Type of Packer: Baker AD-1 plastic lined                                                                                                                       |
| Pa  | Packer Setting Depth: 4200'                                                                                                                                    |
| Õ   | Other Type of Tubing/Casing Seal (if applicable):                                                                                                              |
|     | Additional Data                                                                                                                                                |
|     | Is this a new well drilled for injection?                                                                                                                      |
|     | If no, for what purpose was the well originally drilled? Queen Sand Producer                                                                                   |
|     |                                                                                                                                                                |
| 7   | Name of the Injection Formation: Queen Sand                                                                                                                    |
| ભં  | Name of Field or Pool (if applicable): EK Yates-Seven Rivers-Queen                                                                                             |
| 4,  | Has the well ever been perforated in any other zone(s)? List all such perforated intervals and give plugging detail, i.e. sacks of cement or plug(s) used. Yes |
|     | EK Yates Sand 3508-3514 squeezed w/ 200 sxs cement; Queen Perfs 4282-4340                                                                                      |
| જ   | Give the name and depths of any oil or gas zones underlying or overlying the proposed injection zone in this area:                                             |
|     | Queen 4250'                                                                                                                                                    |
|     | Grayburg 4400'                                                                                                                                                 |
|     | Yates 3500'                                                                                                                                                    |