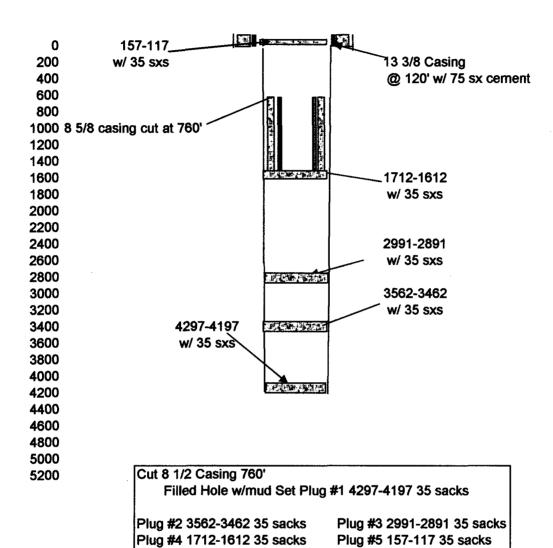

|         |                                           |                         |                  |
| IF P&A, LIST P       | LUGGING DETAILS            |         |                                           |                         |                  |
|                      |                            |         |                                           |                         |                  |
|                      |                            |         |                                           |                         |                  |
|                      |                            |         |                                           |                         |                  |

LEASE Federal "Y"
LOC 990 FNL & 330 FWL

SECTION 13-18S-33E UNIT LETTER D



Plug #6 10 sacks at surface

Plug #5 157-117 35 sacks

SECTION 13-18S-33E UNIT LETTER D



Plug #6 10 sacks at surface

Plug #4 1712-1612 35 sacks

| <b>OPERATOR</b>               | Seely Oil Company                 |                | LEASE EK Queen U                                | nit                                   |  |  |
|-------------------------------|-----------------------------------|----------------|-------------------------------------------------|---------------------------------------|--|--|
| WELL NO.                      | 28                                | LOC            | 990' FNL & 990' FEL                             | SECTION 13-18S-33E<br>UNIT LETTER A   |  |  |
|                               |                                   | TUBULAR        | DATA