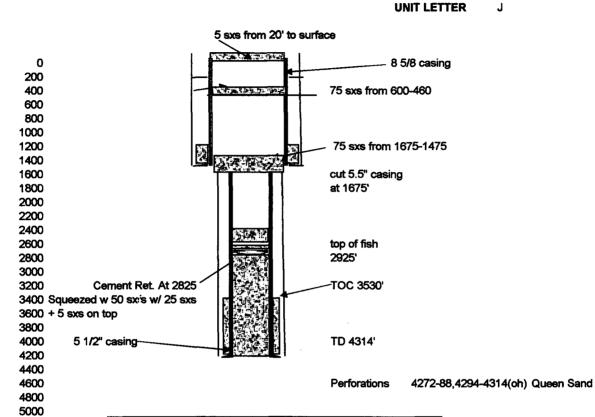

ITH** 

125

TOC

3530

**DETERMINED BY** 

Calculated Est.

**HOLE SIZE** 

7 7/8

**SETTING DEPTH** 

4292

**TOTAL DEPTH** 

4314

**PRODUCING INTERVAL** 

**FORMATION** SPUD DATE

POOL OR FIELD **COMPLETION DATE**  EK Seven Rivers/Queen

PERFORATED

4301 FEET TO

4310 FEET

STIMULATION

OTHER PERFORATED ZONES 4272-88,4294-4314(oh) Queen Sand

**Lower Yates** 

**CURRENT STATUS** 

OF THE WELL P&A

12/30/1983

IF P&A, LIST PLUGGING DETAILS

Set retainer at 2825. Top of fish 2925'. Squeezed below retainer w/ 50 sxs of cement w/ 5 sx on top. TOC 2785 . 30 sxs from 2750-2500 . Cut casing at 1675. 75 sx from 1675 to 1475. 75 sxs from 600-460. 5 sxs from 20' to surface

OPERATOR Seely Oil Company WELL NO. tr. 6 #9

5200

LEASE EK Queen Unit

1980 FSL & 1980 FEL

LOC

**SECTION** 14-18S-33E



Set retainer at 2825. Top of fish 2925'. Squeezed below retainer w/ 50 sxs of cement w/ 5 sx on top. TOC 2785 . 30 sxs from 2750-2500 . Cut casing at 1675. 75 sx from 1675 to 1475. 75 sxs from 600-460. 5 sxs from 20' to surface

**OPERATOR** 

Seely Oil Company

LEASE

**EK Queen Unit** 

14-18S-33E

WELL NO.

tr. 10 #2

LOC 660 FSL & 1980 FEL

**SECTION UNIT LETTER** 

0

**TUBULAR DATA** 

**SURFACE CASING** 

SIZE

8 5/8

24 lbs/ft

**CEMENTED WITH** 

200 SX.

TOC **HOLE SIZE** 

11

**DETERMINED BY** 

circulated

**SETTING DEPTH** 

304

INTERMEDIATE CASING

SIZE

lbs/ft

**CEMENTED WITH** 

TOC **HOLE SIZE**  **DETERMINED BY** 

**SETTING DEPTH** 

**LONG STRING** 

SIZE

5 1/2

4361

15.5 lbs/ft

**CEMENTED WITH** 

600

TOC

**HOLE SIZE** 

893

**DETERMINED BY** 

Calculated Es