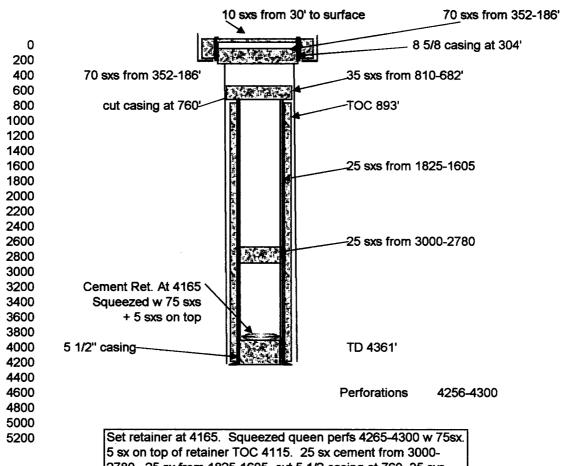

ETERMINED BY** 

Calculated Est.

SETTING DEPTH

4339

**TOTAL DEPTH** 

**PRODUCING INTERVAL** 

**FORMATION SPUD DATE** 

POOL OR FIELD **COMPLETION DATE**  EK Seven Rivers/Queen

**PERFORATED** 

4301 FEET TO

4310 FEET

**STIMULATION** 

**OTHER PERFORATED ZONES** 

4256-4300 Queen Sand

Lower Yates

**CURRENT STATUS** 

OF THE WELL P&A

12/30/1983

IF P&A, LIST PLUGGING DETAILS

Set retainer at 4165. Squeezed queen perfs 4265-4300 w 75sx. 5 sx on top of retainer TOC 4115. 25 sx cement from 3000-2780, 25 sx from 1825-1605, cut 5 1/2 casing at 760, 35 sxs from 810 to 682, 35 sxs from 352 to 310, 35 sxs from 310 to 186, 10 sx from 30' to surface.

**OPERATOR** Seely Oil Company WELL NO. tr. 10 #2

LEASE **EK Queen Unit** LOC

660 FSL & 1980 FEL

**SECTION** 14-18S-33E **UNIT LETTER** 0



2780, 25 sx from 1825-1605, cut 5 1/2 casing at 760, 35 sxs from 810 to 682, 35 sxs from 352 to 310, 35 sxs from 310 to 186, 10 sx from 30' to surface.

OPERATOR Seely Oil Company LEASE EK Queen Unit

WELL NO. tr. 1 #8 LOC 660 FSL & 660 FEL SECTION 14-18S-33E

UNIT LETTER P

**TUBULAR DATA** 

**SURFACE CASING** 

SIZE 8 5/8 24 lbs/ft CEMENTED WITH 200 sx.

TOC DETERMINED BY circulated

HOLE SIZE 11 SETTING DEPTH 288

**INTERMEDIATE CASING** 

SIZE Ibs/ft CEMENTED WITH

TOC DETERMINED BY HOLE SIZE SETTING DEPTH

**LONG STRING** 

SIZE 5 1/2 14 lbs/ft CEMENTED WITH 600

TOC 1316 DETERMINED BY Calculated Est.

HOLE SIZE SETTING DEPTH 4354

TOTAL DEPTH 4361

**PRODUCING INTERVAL** 

FORMATION POOL OR FIELD EK Seven Rivers/Queen

SPUD DATE COMPLETION DATE

PERFORATED 4301 FEET TO 4310 FEET