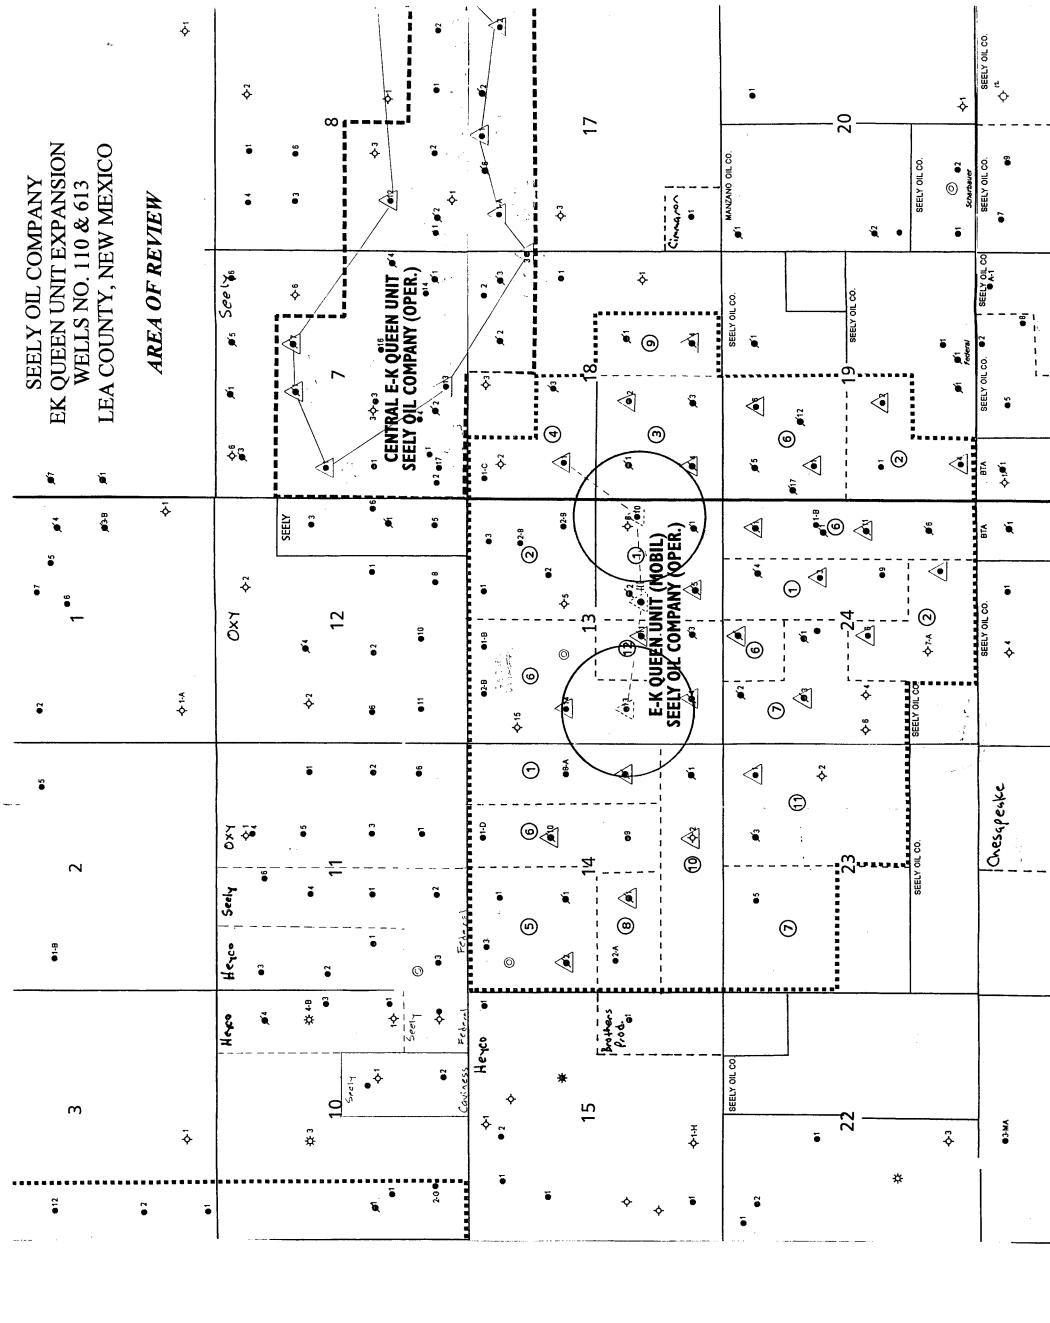

### SEELY OIL COMPANY EK QUEEN UNIT E-K YATES SEVEN RIVERS QUEEN FIELD LEA COUNTY, NEW MEXICO

ATTACHMENT
APPLICATION FOR ADMINISTRATIVE APPROVAL
EXPANSION WATERFLOOD DEVELOPMENT
NMOCD ORDER R-2914
WELLS NO. 613 AND 110
NE/4 SE/4 AND NW/4, SW/4
SECTION 13, TI8S, R33E
LEA COUNTY, NEW MEXICO

### **APPLICATION FOR AUTHORIZATION TO INJECT**

| I.     | PURPOSE: X Secondary Recovery Pressure Maintenance Disposal Storage Application qualifies for administrative approval? X Yes No                                                                                                                                                                                                                                                                                                                                                                                                                                                                                                                                 |
|--------|-----------------------------------------------------------------------------------------------------------------------------------------------------------------------------------------------------------------------------------------------------------------------------------------------------------------------------------------------------------------------------------------------------------------------------------------------------------------------------------------------------------------------------------------------------------------------------------------------------------------------------------------------------------------|
| II.    | OPERATOR: Seely 0il Company                                                                                                                                                                                                                                                                                                                                                                                                                                                                                                                                                                                                                                     |
|        | ADDRESS: 815 W. 10th St., Fort Worth, TX 76102                                                                                                                                                                                                                                                                                                                                                                                                                                                                                                                                                                                                                  |
|        | CONTACT PARTY: David L. Henderson PHONE: 817-332-1377                                                                                                                                                                                                                                                                                                                                                                                                                                                                                                                                                                                                           |
| III.   | WELL DATA: Complete the data required on the reverse side of this form for each well proposed for injection.  Additional sheets may be attached if necessary.                                                                                                                                                                                                                                                                                                                                                                                                                                                                                                   |
| IV.    | Is this an expansion of an existing project? X Yes No If yes, give the Division order number authorizing the project: R-2914                                                                                                                                                                                                                                                                                                                                                                                                                                                                                                                                    |
| V.     | Attach a map that identifies all wells and leases within two miles of any proposed injection well with a one-half mile radius circle drawn around each proposed injection well. This circle identifies the well's area of review.                                                                                                                                                                                                                                                                                                                                                                                                                               |
| VI.    | Attach a tabulation of data on all wells of public record within the area of review which penetrate the proposed injection zone. Such data shall include a description of each well's type, construction, date drilled, location, depth, record of completion, and a schematic of any plugged well illustrating all plugging detail.                                                                                                                                                                                                                                                                                                                            |
| VII.   | Attach data on the proposed operation, including:                                                                                                                                                                                                                                                                                                                                                                                                                                                                                                                                                                                                               |
|        | <ol> <li>Proposed average and maximum daily rate and volume of fluids to be injected;</li> <li>Whether the system is open or closed;</li> <li>Proposed average and maximum injection pressure;</li> <li>Sources and an appropriate analysis of injection fluid and compatibility with the receiving formation if other than reinjected produced water; and,</li> <li>If injection is for disposal purposes into a zone not productive of oil or gas at or within one mile of the proposed well, attach a chemical analysis of the disposal zone formation water (may be measured or inferred from existing literature, studies, nearby wells, etc.).</li> </ol> |
| *VIII. | Attach appropriate geologic data on the injection zone including appropriate lithologic detail, geologic name, thickness, and depth. Give the geologic name, and depth to bottom of all underground sources of drinking water (aquifers containing waters with total dissolved solids concentrations of 10,000 mg/l or less) overlying the proposed injection zone as well as any such sources known to be immediately underlying the injection interval.                                                                                                                                                                                                       |
| IX.    | Describe the proposed stimulation program, if any.                                                                                                                                                                                                                                                                                                                                                                                                                                                                                                                                                                                                              |
| *X.    | Attach appropriate logging and test data on the well. (If well logs have been filed with the Division, they need not be resubmitted)                                                                                                                                                                                                                                                                                                                                                                                                                                                                                                                            |
| *XI.   | Attach a chemical analysis of fresh water from two or more fresh water wells (if available and producing) within one mile of any injection or disposal well showing location of wells and dates samples were taken.                                                                                                                                                                                                                                                                                                                                                                                                                                             |
| XII.   | Applicants for disposal wells must make an affirmative statement that they have examined available geologic and engineering data and find no evidence of open faults or any other hydrologic connection between the disposal zone and any underground sources of drinking water.                                                                                                                                                                                                                                                                                                                                                                                |
| XIII.  | Applicants must complete the "Proof of Notice" section on the reverse side of this form.                                                                                                                                                                                                                                                                                                                                                                                                                                                                                                                                                                        |
| XIV.   | Certification: I hereby certify that the information submitted with this application is true and correct to the best of my knowledge and belief.                                                                                                                                                                                                                                                                                                                                                                                                                                                                                                                |
|        | NAME: David L. Henderson TITLE: Exec. Vice President                                                                                                                                                                                                                                                                                                                                                                                                                                                                                                                                                                                                            |
|        | NAME: David L. Henderson TITLE: Exec. Vice President  SIGNATURE: DATE: 7/2/04                                                                                                                                                                                                                                                                                                                                                                                                                                                                                                                                                                                   |
| *      | E-MAIL ADDRESS:  If the information required under Sections VI, VIII, X, and XI above has been previously submitted, it need not be resubmitted. Please show the date and circumstances of the earlier submittal:                                                                                                                                                                                                                                                                                                                                                                                                                                               |
| DISTI  | UBUTION: Original and one copy to Santa Fe with one copy to the appropriate District Office                                                                                                                                                                                                                                                                                                                                                                                                                                                                                                                                                                     |