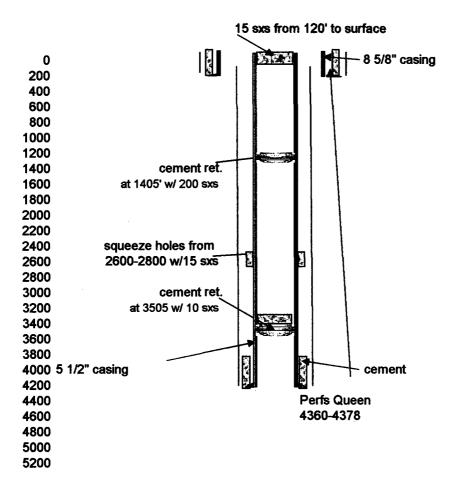

SIZE** 

SETTING DEPTH

4618

**TOTAL DEPTH** 

4618

**PRODUCING INTERVAL** 

**FORMATION** 

SPUD DATE

dry

POOL OR FIELD

**COMPLETION DATE** 

**PERFORATED** 

4336 FEET TO

4355 FEET

4357-4398 OH

**STIMULATION** 

OTHER PERFORATED ZONES

Queen Sand

3535-75 Lower Yates

Seven Rivers

**CURRENT STATUS** 

OF THE WELL P&A

11/21/1984

IF P&A, LIST PLUGGING DETAILS

Set CIBP at 3505 w/ 5 sx cement on top.Perf csg. w/ 4 squeeze holes @ 2950, set paker at 2700 and squeezed holes at 2950 w/ 30 sx cement. Displaced cement to 2850. Tagged cmt. Perf casing @ 1630 w/ 4 holes. Squeezed perfs to 1509' w/ 40 sx. Perf casing @ 300' w 4 holes and squeezed w/ 104 sx to surface

OPERATOR Mobil Producing Co. WELL NO. 14

LEASE EK Queen Unit LOC 660 FNL & 1650 FEL

SECTION 24-18S-33E UNIT LETTER B



Cmt Ret @ 3505 w/ 10 sxs on top, 15 sxs 2600-2800, cmt ret @ 1405 w/ 200 sxs, 15 sxs 120 to surface

Perforations Queen- 4360-4378

OPERATOR Seely Oil Company LEASE EK Queen

WELL NO. Tr. 6 #2 LOC 330 FNL & 2310 FWL SECTION 24-18S-33E

TUBULAR DATA

**UNIT LETTER** 

C

**SURFACE CASING** 

SIZE 13 3/8 44 lbs/ft CEMENTED WITH 200 sx.
TOC DETERMINED BY circulation

HOLE SIZE SETTING DEPTH 250

**INTERMEDIATE CASING** 

SIZE 8 5/8 24 lbs/ft CEMENTED WITH mud string

TOC DETERMINED BY

HOLE SIZE SETTING DEPTH 1631

**LONG STRING** 

SIZE 5 1/2 14 lbs/ft CEMENTED WITH 250

TOC 2445 DETERMINED BY Calculated Est. HOLE SIZE SETTING DEPTH 4349

TOTAL DEPTH 4374 '

**PRODUCING INTERVAL** 

FORMATION POOL OR FIELD EK Seven Rivers/Queen

SPUD DATE 10/22/1955 COMPLETION DATE

PERFORATED FEET TO 4355