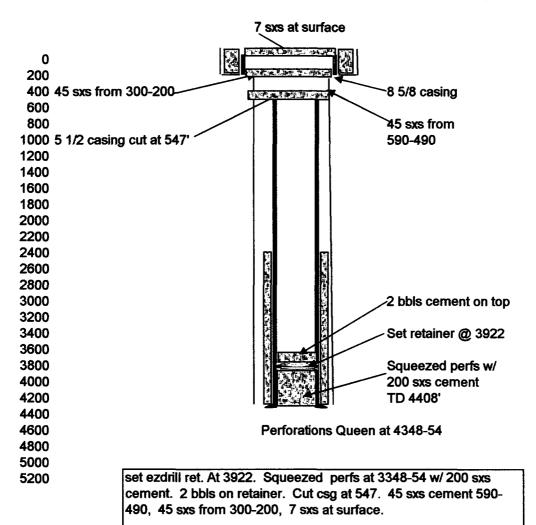

## INJECTION WELL DATA SHEET

| Side 1                              | INJECTION WELL DATA SHEET |                     |                                          | 12               |
|-------------------------------------|---------------------------|---------------------|------------------------------------------|------------------|
| OPERATOR: Seely 0il Company         |                           |                     |                                          |                  |
| WELL NAME & NUMBER: EKQU #710       |                           |                     |                                          |                  |
| WELL LOCATION: 330' FEL & 1650' FSL | I I                       | 13                  | 185                                      | 33E              |
|                                     | UNIT LETTER               | SECTION             | TOWNSHIP                                 | RANGE            |
| WELLBORE SCHEMATIC                  |                           | WELL CONSTR         | WELL CONSTRUCTION DATA<br>Surface Casing | <b>15</b> 1      |
| ATTACHED                            | Hole Size: 11"            |                     | Casing Size: 8 5,                        | 8 5/8" 24 lbs/ft |
|                                     | Cemented with: 585        | 35 sx.              | or                                       |                  |
| 30-028-2200                         | Top of Cement: Surface    | 9.                  | Method Determined: Circulation           | Circulation      |
|                                     |                           | Intermediate Casing | e Casing                                 |                  |
|                                     | Hole Size:                |                     | Casing Size:                             |                  |
|                                     | Cemented with:            | SX.                 | or                                       |                  |
|                                     | Top of Cement:            |                     | Method Determined:                       |                  |
|                                     |                           | Production Casing   | Casing                                   |                  |
|                                     | Hole Size: 7 7/8"         |                     | Casing Size: 5 1/2"                      | /2" 171bs/ft     |
|                                     | Cemented with: 800        | 0 sx.               | or                                       | F.               |
|                                     | Top of Cement: 920'       |                     | Method Determined: CBL                   | CBL              |
|                                     | Total Depth: 4700'        |                     |                                          |                  |
|                                     |                           | Injection Interval  | nterval                                  |                  |
|                                     | 4372                      | feet                | to 4377*                                 | (Perforated)     |

(Perforated or Open Hole; indicate which)

## INJECTION WELL DATA SHEET

| Tu   | Tubing Size: 2 3/8" 4.7 1b/ft Lining Material: Salta PVC                                                                                                      |
|------|---------------------------------------------------------------------------------------------------------------------------------------------------------------|
| Тy   | Type of Packer: Baker AD-1 plastic lined                                                                                                                      |
| Pa   | Packer Setting Depth: 4300'                                                                                                                                   |
| Ö    | Other Type of Tubing/Casing Seal (if applicable):                                                                                                             |
| •    | Additional Data                                                                                                                                               |
|      | Is this a new well drilled for injection?                                                                                                                     |
|      | If no, for what purpose was the well originally drilled?                                                                                                      |
|      | Queen Sand oil & gas production                                                                                                                               |
| 7    | Name of the Injection Formation: Queen                                                                                                                        |
| ິຕ໌. | Name of Field or Pool (if applicable): EK Yates-Seven Rivers-Queen                                                                                            |
| 4    | Has the well ever been perforated in any other zone(s)? List all such perforated intervals and give plugging detail, i.e. sacks of cement or plug(s) used. No |
|      |                                                                                                                                                               |
| ς.   | Give the name and depths of any oil or gas zones underlying or overlying the proposed injection zone in this area:                                            |
|      | Yates 3300'                                                                                                                                                   |
|      | Seven Rivers 3650'                                                                                                                                            |
|      |                                                                                                                                                               |
|      |                                                                                                                                                               |