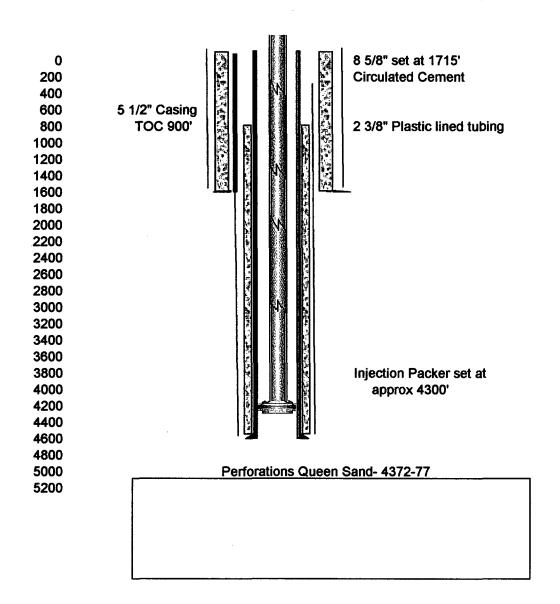

## INJECTION WELL DATA SHEET

| Total Depth: 4340' | Top of Cement: 3140' Met | Cemented with: 200 sx. or | Hole Size: 7 7/8" Cas | Production Casing | Top of Cement: Met | Cemented with: sx. or | Hole Size: Cas |             | 7) -77 -7/60 Top of Cement: 1510' Mel | Cemented with: 50 sx. or | ATTACHED  Hole Size: 11 1/4"  Cas | WELLBORE SCHEMATIC Surface Casing     | WELL LOCATION: 1980' FSL & 660' FWL L 13 FOOTAGE LOCATION UNIT LETTER SECTION TO | WELL NAME & NUMBER: EKQU #613 | OPERATOR: Seely 0il Company | Side 1 INJECTION WELL DATA SHEET |
|--------------------|--------------------------|---------------------------|-----------------------|-------------------|--------------------|-----------------------|----------------|-------------|---------------------------------------|--------------------------|-----------------------------------|---------------------------------------|----------------------------------------------------------------------------------|-------------------------------|-----------------------------|----------------------------------|
| Injection Interval |                          |                           |                       | roduction C       |                    |                       |                | crmediate ( |                                       |                          |                                   | VELL CON<br>Surface Cas               | NOI                                                                              |                               |                             |                                  |
|                    | Method Determined:       | or                        | Casing Size: 5 1/     | asing             | Method Determined: | or                    | Casing Size:   | Casing      | Method Determined:                    | or                       | Casing Size: 8 5/8'               | WELL CONSTRUCTION DATA Surface Casing | 18S<br>TOWNSHIP                                                                  |                               |                             |                                  |
|                    | CBL                      | 元                         | 1/2"                  |                   |                    | P. P.                 |                |             |                                       | ft <sup>3</sup>          | 8 5/8" 24 lbs/ft                  |                                       | 33E<br>RANGE                                                                     |                               |                             |                                  |

(Perforated or Open Hole; indicate which)

## INJECTION WELL DATA SHEET

| Tul | Tubing Size: 2 3/8" Lining Material: Salta PVC                                                                                                                 |
|-----|----------------------------------------------------------------------------------------------------------------------------------------------------------------|
| Ţ   | Type of Packer: Baker AD-1 plastic lined                                                                                                                       |
| Pa  | Packer Setting Depth: 4200'                                                                                                                                    |
| Õ   | Other Type of Tubing/Casing Seal (if applicable):                                                                                                              |
|     | Additional Data                                                                                                                                                |
|     | Is this a new well drilled for injection?                                                                                                                      |
|     | If no, for what purpose was the well originally drilled? Queen Sand Producer                                                                                   |
|     |                                                                                                                                                                |
| 7   | Name of the Injection Formation: Queen Sand                                                                                                                    |
| ભં  | Name of Field or Pool (if applicable): EK Yates-Seven Rivers-Queen                                                                                             |
| 4,  | Has the well ever been perforated in any other zone(s)? List all such perforated intervals and give plugging detail, i.e. sacks of cement or plug(s) used. Yes |
|     | EK Yates Sand 3508-3514 squeezed w/ 200 sxs cement; Queen Perfs 4282-4340                                                                                      |
| જ   | Give the name and depths of any oil or gas zones underlying or overlying the proposed injection zone in this area:                                             |
|     | Queen 4250'                                                                                                                                                    |
|     | Grayburg 4400'                                                                                                                                                 |
|     | Yates 3500'                                                                                                                                                    |

**OPERATOR** WELL NO.

Seely Oil Company No. 613

**E-K QUEEN UNIT LEASE** LOC 1980 FSL & 660 FWL

**SECTION 13-18S-33E** 

**UNIT LETTE** L

4 1/2" liner set from 4266 to 4340 w/ 50 sxs cement