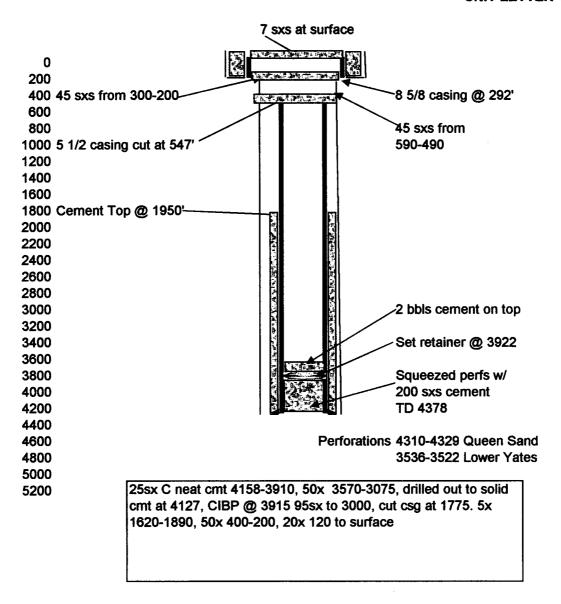

## INJECTION WELL DATA SHEET

| Side 1                              | INJECTION WELL DATA SHEET |                     |                                          | 12               |
|-------------------------------------|---------------------------|---------------------|------------------------------------------|------------------|
| OPERATOR: Seely 0il Company         |                           |                     |                                          |                  |
| WELL NAME & NUMBER: EKQU #710       |                           |                     |                                          |                  |
| WELL LOCATION: 330' FEL & 1650' FSL | I I                       | 13                  | 185                                      | 33E              |
|                                     | UNIT LETTER               | SECTION             | TOWNSHIP                                 | RANGE            |
| WELLBORE SCHEMATIC                  |                           | WELL CONSTR         | WELL CONSTRUCTION DATA<br>Surface Casing | <b>15</b> 1      |
| ATTACHED                            | Hole Size: 11"            |                     | Casing Size: 8 5,                        | 8 5/8" 24 lbs/ft |
|                                     | Cemented with: 585        | 35 sx.              | or                                       |                  |
| 30-028-2200                         | Top of Cement: Surface    | 9.                  | Method Determined: Circulation           | Circulation      |
|                                     |                           | Intermediate Casing | e Casing                                 |                  |
|                                     | Hole Size:                |                     | Casing Size:                             |                  |
|                                     | Cemented with:            | SX.                 | or                                       |                  |
|                                     | Top of Cement:            |                     | Method Determined:                       |                  |
|                                     |                           | Production Casing   | Casing                                   |                  |
|                                     | Hole Size: 7 7/8"         |                     | Casing Size: 5 1/2"                      | /2" 171bs/ft     |
|                                     | Cemented with: 800        | 0 sx.               | or                                       | F.               |
|                                     | Top of Cement: 920'       |                     | Method Determined: CBL                   | CBL              |
|                                     | Total Depth: 4700'        |                     |                                          |                  |
|                                     |                           | Injection Interval  | nterval                                  |                  |
|                                     | 4372                      | feet                | to 4377*                                 | (Perforated)     |

(Perforated or Open Hole; indicate which)

## INJECTION WELL DATA SHEET

| Tu   | Tubing Size: 2 3/8" 4.7 1b/ft Lining Material: Salta PVC                                                                                                      |
|------|---------------------------------------------------------------------------------------------------------------------------------------------------------------|
| Тy   | Type of Packer: Baker AD-1 plastic lined                                                                                                                      |
| Pa   | Packer Setting Depth: 4300'                                                                                                                                   |
| Ö    | Other Type of Tubing/Casing Seal (if applicable):                                                                                                             |
| •    | Additional Data                                                                                                                                               |
|      | Is this a new well drilled for injection?                                                                                                                     |
|      | If no, for what purpose was the well originally drilled?                                                                                                      |
|      | Queen Sand oil & gas production                                                                                                                               |
| 7    | Name of the Injection Formation: Queen                                                                                                                        |
| ິຕ໌. | Name of Field or Pool (if applicable): EK Yates-Seven Rivers-Queen                                                                                            |
| 4    | Has the well ever been perforated in any other zone(s)? List all such perforated intervals and give plugging detail, i.e. sacks of cement or plug(s) used. No |
|      |                                                                                                                                                               |
| ς.   | Give the name and depths of any oil or gas zones underlying or overlying the proposed injection zone in this area:                                            |
|      | Yates 3300'                                                                                                                                                   |
|      | Seven Rivers 3650'                                                                                                                                            |
|      |                                                                                                                                                               |
|      |                                                                                                                                                               |