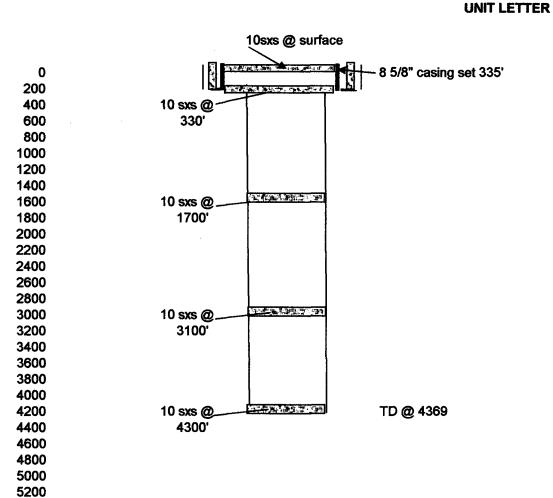

## INJECTION WELL DATA SHEET

| Side 1                              | INJECTION WELL DATA SHEET |                     |                                          | 12               |
|-------------------------------------|---------------------------|---------------------|------------------------------------------|------------------|
| OPERATOR: Seely 0il Company         |                           |                     |                                          |                  |
| WELL NAME & NUMBER: EKQU #710       |                           |                     |                                          |                  |
| WELL LOCATION: 330' FEL & 1650' FSL | I I                       | 13                  | 185                                      | 33E              |
|                                     | UNIT LETTER               | SECTION             | TOWNSHIP                                 | RANGE            |
| WELLBORE SCHEMATIC                  |                           | WELL CONSTR         | WELL CONSTRUCTION DATA<br>Surface Casing | <b>15</b> 1      |
| ATTACHED                            | Hole Size: 11"            |                     | Casing Size: 8 5,                        | 8 5/8" 24 lbs/ft |
|                                     | Cemented with: 585        | 35 sx.              | or                                       |                  |
| 30-028-2200                         | Top of Cement: Surface    | 9.                  | Method Determined: Circulation           | Circulation      |
|                                     |                           | Intermediate Casing | e Casing                                 |                  |
|                                     | Hole Size:                |                     | Casing Size:                             |                  |
|                                     | Cemented with:            | SX.                 | or                                       |                  |
|                                     | Top of Cement:            |                     | Method Determined:                       |                  |
|                                     |                           | Production Casing   | Casing                                   |                  |
|                                     | Hole Size: 7 7/8"         |                     | Casing Size: 5 1/2"                      | /2" 171bs/ft     |
|                                     | Cemented with: 800        | 0 sx.               | or                                       | F.               |
|                                     | Top of Cement: 920'       |                     | Method Determined: CBL                   | CBL              |
|                                     | Total Depth: 4700'        |                     |                                          |                  |
|                                     |                           | Injection Interval  | nterval                                  |                  |
|                                     | 4372                      | feet                | to 4377*                                 | (Perforated)     |

(Perforated or Open Hole; indicate which)

## INJECTION WELL DATA SHEET

| Tu   | Tubing Size: 2 3/8" 4.7 1b/ft Lining Material: Salta PVC                                                                                                      |
|------|---------------------------------------------------------------------------------------------------------------------------------------------------------------|
| Тy   | Type of Packer: Baker AD-1 plastic lined                                                                                                                      |
| Pa   | Packer Setting Depth: 4300'                                                                                                                                   |
| Ö    | Other Type of Tubing/Casing Seal (if applicable):                                                                                                             |
| •    | Additional Data                                                                                                                                               |
|      | Is this a new well drilled for injection?                                                                                                                     |
|      | If no, for what purpose was the well originally drilled?                                                                                                      |
|      | Queen Sand oil & gas production                                                                                                                               |
| 7    | Name of the Injection Formation: Queen                                                                                                                        |
| ິຕ໌. | Name of Field or Pool (if applicable): EK Yates-Seven Rivers-Queen                                                                                            |
| 4    | Has the well ever been perforated in any other zone(s)? List all such perforated intervals and give plugging detail, i.e. sacks of cement or plug(s) used. No |
|      |                                                                                                                                                               |
| ς.   | Give the name and depths of any oil or gas zones underlying or overlying the proposed injection zone in this area:                                            |
|      | Yates 3300'                                                                                                                                                   |
|      | Seven Rivers 3650'                                                                                                                                            |
|      |                                                                                                                                                               |
|      |                                                                                                                                                               |