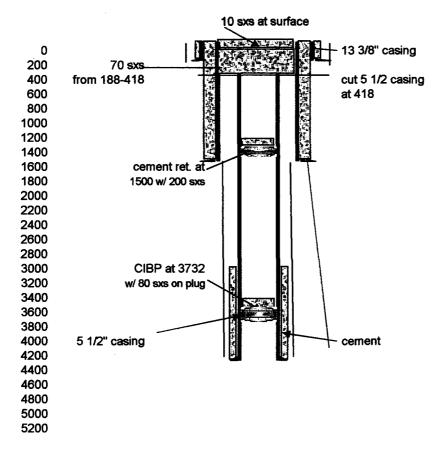

lbs/ft CEMENTED WITH mud string

TOC DETERMINED BY

HOLE SIZE SETTING DEPTH 1631

**LONG STRING** 

SIZE 5 1/2 14 lbs/ft CEMENTED WITH 250

TOC 2445 DETERMINED BY Calculated Est. HOLE SIZE SETTING DEPTH 4349

TOTAL DEPTH 4374 '

**PRODUCING INTERVAL** 

FORMATION POOL OR FIELD EK Seven Rivers/Queen

SPUD DATE 10/22/1955 COMPLETION DATE

PERFORATED FEET TO 4355 FEET

STIMULATION

OTHER PERFORATED ZONES 4327-46,4349-74(oh) Queen Sand

3560-70 Lower Yates
CURRENT STATUS

OF THE WELL P & A 11/21/1984

IF P&A, LIST PLUGGING DETAILS

CIBP @ 3732 w/ 80 sxs on plug. Cmt retainer @ 1500-1327 squeezed w/200 sxs and 14sx on top . Cut 5 1/2 @ 418 70 sxs 188 - 418 10 sxs @ surface

OPERATOR Mobil Producing Co. WELL NO. 62

LOC

LEASE EK Queen Unit 330 FNL & 2310 FWL

SECTION 24-18S-33E UNIT LETTER c



CIBP @ 3732 w/ 80 sxs on plug. Cmt retainer @ 1500 squeezed w/200 sxs . Cut 5 1/2 @ 418 70 sxs 188 - 418 10 sxs @ surface

LOC

**OPERATOR** Arco Oil & Gas Co.

WELL NO.

2

LEASE

State "G-TG"

**SECTION** 24-18S-33E

**UNIT LETTER d** 

**TUBULAR DATA** 

**SURFACE CASING** 

SIZE

8 5/8

24 lbs/ft

**CEMENTED WITH** 

330 FNL & 900 FWL

400

SX.

TOC

HOLE SIZE 11"

**DETERMINED BY** SETTING DEPTH circulation

1661

**INTERMEDIATE CASING** 

SIZE

24 lbs/ft

**CEMENTED WITH** 

TOC

**DETERMINED BY** 

**SETTING DEPTH** 

**LONG STRING** 

**HOLE SIZE** 

SIZE

5 1/2

14 lbs/ft

**CEMENTED WITH** 

400

TOC

1370

**DETERMINED BY** 

Calculated Est.

**HOLE SIZE** 

7 7/8

**SETTING DEPTH** 

4383

TOTAL DEPI 4383

**PRODUCING INTERVAL** 

**FORMATION** SPUD DATE

POOL OR FIELD

EK Se