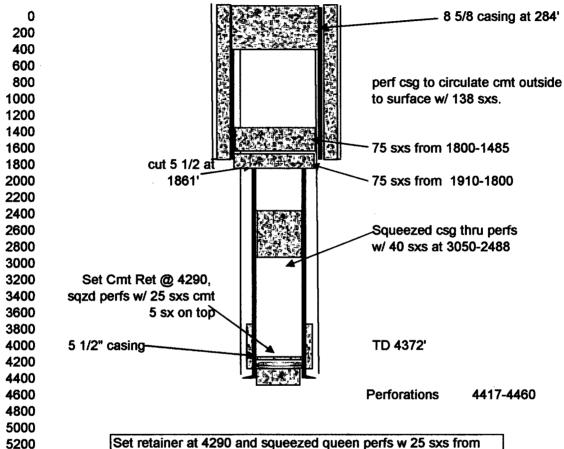

**OPERATOR** Seely Oil Company WELL NO. No. 1-10 110

LOC

LEASE E-K QUEEN UNIT 1650 FSL & 330 FEL

**SECTION** 

13-18S-33E

**UNIT LETTER** 