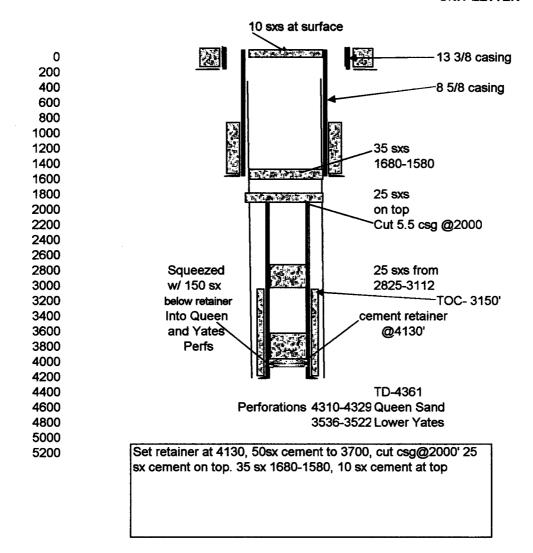

## INJECTION WELL DATA SHEET

| Total Depth: 4340' | Top of Cement: 3140' Met | Cemented with: 200 sx. or | Hole Size: 7 7/8" Cas | Production Casing | Top of Cement: Met | Cemented with: sx. or | Hole Size: Cas |             | 7) -77 -7/60 Top of Cement: 1510' Mel | Cemented with: 50 sx. or | ATTACHED  Hole Size: 11 1/4"  Cas | WELLBORE SCHEMATIC Surface Casing     | WELL LOCATION: 1980' FSL & 660' FWL L 13 FOOTAGE LOCATION UNIT LETTER SECTION TO | WELL NAME & NUMBER: EKQU #613 | OPERATOR: Seely 0il Company | Side 1 INJECTION WELL DATA SHEET |
|--------------------|--------------------------|---------------------------|-----------------------|-------------------|--------------------|-----------------------|----------------|-------------|---------------------------------------|--------------------------|-----------------------------------|---------------------------------------|----------------------------------------------------------------------------------|-------------------------------|-----------------------------|----------------------------------|
| Injection Interval |                          |                           |                       | roduction C       |                    |                       |                | crmediate ( |                                       |                          |                                   | VELL CON<br>Surface Cas               | NOI                                                                              |                               |                             |                                  |
|                    | Method Determined:       | or                        | Casing Size: 5 1/     | asing             | Method Determined: | or                    | Casing Size:   | Casing      | Method Determined:                    | or                       | Casing Size: 8 5/8'               | WELL CONSTRUCTION DATA Surface Casing | 18S<br>TOWNSHIP                                                                  |                               |                             |                                  |
|                    | CBL                      | 元                         | 1/2"                  |                   |                    | P. P.                 |                |             |                                       | ft <sup>3</sup>          | 8 5/8" 24 lbs/ft                  |                                       | 33E<br>RANGE                                                                     |                               |                             |                                  |

(Perforated or Open Hole; indicate which)

## INJECTION WELL DATA SHEET

| Tul | Tubing Size: 2 3/8" Lining Material: Salta PVC                                                                                                                 |
|-----|----------------------------------------------------------------------------------------------------------------------------------------------------------------|
| Ţ   | Type of Packer: Baker AD-1 plastic lined                                                                                                                       |
| Pa  | Packer Setting Depth: 4200'                                                                                                                                    |
| Õ   | Other Type of Tubing/Casing Seal (if applicable):                                                                                                              |
|     | Additional Data                                                                                                                                                |
|     | Is this a new well drilled for injection?                                                                                                                      |
|     | If no, for what purpose was the well originally drilled? Queen Sand Producer                                                                                   |
|     |                                                                                                                                                                |
| 7   | Name of the Injection Formation: Queen Sand                                                                                                                    |
| ભં  | Name of Field or Pool (if applicable): EK Yates-Seven Rivers-Queen                                                                                             |
| 4,  | Has the well ever been perforated in any other zone(s)? List all such perforated intervals and give plugging detail, i.e. sacks of cement or plug(s) used. Yes |
|     | EK Yates Sand 3508-3514 squeezed w/ 200 sxs cement; Queen Perfs 4282-4340                                                                                      |
| જ   | Give the name and depths of any oil or gas zones underlying or overlying the proposed injection zone in this area:                                             |
|     | Queen 4250'                                                                                                                                                    |
|     | Grayburg 4400'                                                                                                                                                 |
|     | Yates 3500'                                                                                                                                                    |