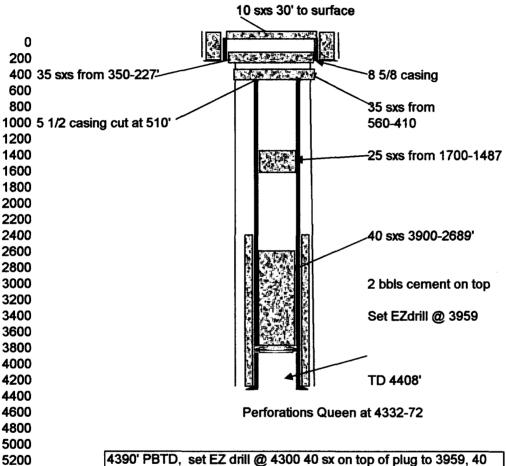

## INJECTION WELL DATA SHEET

| Total Depth: 4340' | Top of Cement: 3140' Met | Cemented with: 200 sx. or | Hole Size: 7 7/8" Cas | Production Casing | Top of Cement: Met | Cemented with: sx. or | Hole Size: Cas |             | 7) -77 -7/60 Top of Cement: 1510' Mel | Cemented with: 50 sx. or | ATTACHED  Hole Size: 11 1/4"  Cas | WELLBORE SCHEMATIC Surface Casing     | WELL LOCATION: 1980' FSL & 660' FWL L 13 FOOTAGE LOCATION UNIT LETTER SECTION TO | WELL NAME & NUMBER: EKQU #613 | OPERATOR: Seely 0il Company | Side 1 INJECTION WELL DATA SHEET |
|--------------------|--------------------------|---------------------------|-----------------------|-------------------|--------------------|-----------------------|----------------|-------------|---------------------------------------|--------------------------|-----------------------------------|---------------------------------------|----------------------------------------------------------------------------------|-------------------------------|-----------------------------|----------------------------------|
| Injection Interval |                          |                           |                       | roduction C       |                    |                       |                | crmediate ( |                                       |                          |                                   | VELL CON<br>Surface Cas               | NOI                                                                              |                               |                             |                                  |
|                    | Method Determined:       | or                        | Casing Size: 5 1/     | asing             | Method Determined: | or                    | Casing Size:   | Casing      | Method Determined:                    | or                       | Casing Size: 8 5/8'               | WELL CONSTRUCTION DATA Surface Casing | 18S<br>TOWNSHIP                                                                  |                               |                             |                                  |
|                    | CBL                      | 元                         | 1/2"                  |                   |                    | P. P.                 |                |             |                                       | ft <sup>3</sup>          | 8 5/8" 24 lbs/ft                  |                                       | 33E<br>RANGE                                                                     |                               |                             |                                  |

(Perforated or Open Hole; indicate which)

## INJECTION WELL DATA SHEET

| Tul | Tubing Size: 2 3/8" Lining Material: Salta PVC                                                                                                                 |
|-----|----------------------------------------------------------------------------------------------------------------------------------------------------------------|
| Ţ   | Type of Packer: Baker AD-1 plastic lined                                                                                                                       |
| Pa  | Packer Setting Depth: 4200'                                                                                                                                    |
| Õ   | Other Type of Tubing/Casing Seal (if applicable):                                                                                                              |
|     | Additional Data                                                                                                                                                |
|     | Is this a new well drilled for injection?                                                                                                                      |
|     | If no, for what purpose was the well originally drilled? Queen Sand Producer                                                                                   |
|     |                                                                                                                                                                |
| 7   | Name of the Injection Formation: Queen Sand                                                                                                                    |
| ભં  | Name of Field or Pool (if applicable): EK Yates-Seven Rivers-Queen                                                                                             |
| 4,  | Has the well ever been perforated in any other zone(s)? List all such perforated intervals and give plugging detail, i.e. sacks of cement or plug(s) used. Yes |
|     | EK Yates Sand 3508-3514 squeezed w/ 200 sxs cement; Queen Perfs 4282-4340                                                                                      |
| જ   | Give the name and depths of any oil or gas zones underlying or overlying the proposed injection zone in this area:                                             |
|     | Queen 4250'                                                                                                                                                    |
|     | Grayburg 4400'                                                                                                                                                 |
|     | Yates 3500'                                                                                                                                                    |

**OPERATOR** WELL NO.

Seely Oil Company No. 613

**E-K QUEEN UNIT LEASE** LOC 1980 FSL & 660 FWL

**SECTION 13-18S-33E** 

**UNIT LETTE** L

4 1/2" liner set from 4266 to 4340 w/ 50 sxs cement