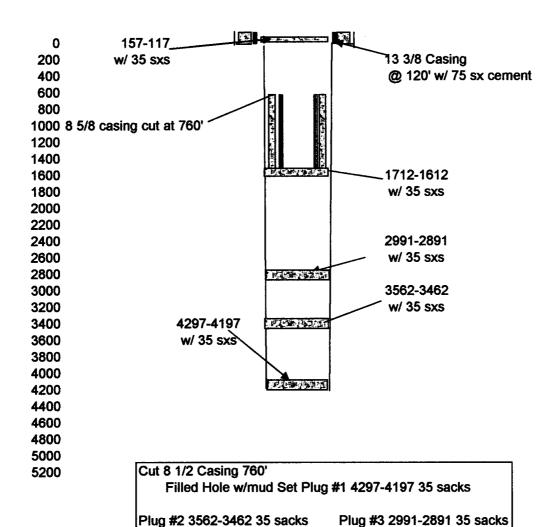

## INJECTION WELL DATA SHEET

| Side 1                              | INJECTION WELL DATA SHEET |                     |                                          | 12               |
|-------------------------------------|---------------------------|---------------------|------------------------------------------|------------------|
| OPERATOR: Seely 0il Company         |                           |                     |                                          |                  |
| WELL NAME & NUMBER: EKQU #710       |                           |                     |                                          |                  |
| WELL LOCATION: 330' FEL & 1650' FSL | I I                       | 13                  | 185                                      | 33E              |
|                                     | UNIT LETTER               | SECTION             | TOWNSHIP                                 | RANGE            |
| WELLBORE SCHEMATIC                  |                           | WELL CONSTR         | WELL CONSTRUCTION DATA<br>Surface Casing | <b>15</b> 1      |
| ATTACHED                            | Hole Size: 11"            |                     | Casing Size: 8 5,                        | 8 5/8" 24 lbs/ft |
|                                     | Cemented with: 585        | 35 sx.              | or                                       |                  |
| 30-028-2200                         | Top of Cement: Surface    | 9.                  | Method Determined: Circulation           | Circulation      |
|                                     |                           | Intermediate Casing | e Casing                                 |                  |
|                                     | Hole Size:                |                     | Casing Size:                             |                  |
|                                     | Cemented with:            | SX.                 | or                                       |                  |
|                                     | Top of Cement:            |                     | Method Determined:                       |                  |
|                                     |                           | Production Casing   | Casing                                   |                  |
|                                     | Hole Size: 7 7/8"         |                     | Casing Size: 5 1/2"                      | /2" 171bs/ft     |
|                                     | Cemented with: 800        | 0 sx.               | or                                       | F.               |
|                                     | Top of Cement: 920'       |                     | Method Determined: CBL                   | CBL              |
|                                     | Total Depth: 4700'        |                     |                                          |                  |
|                                     |                           | Injection Interval  | nterval                                  |                  |
|                                     | 4372                      | feet                | to 4377*                                 | (Perforated)     |

(Perforated or Open Hole; indicate which)