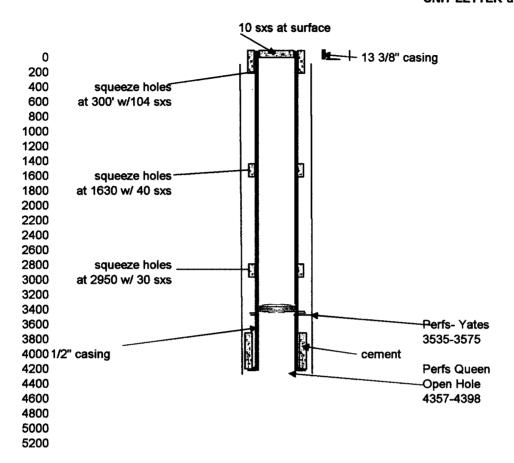

## INJECTION WELL DATA SHEET

| Total Depth: 4340' | Top of Cement: 3140' Met | Cemented with: 200 sx. or | Hole Size: 7 7/8" Cas | Production Casing | Top of Cement: Met | Cemented with: sx. or | Hole Size: Cas |             | 7) -77 -7/60 Top of Cement: 1510' Mel | Cemented with: 50 sx. or | ATTACHED  Hole Size: 11 1/4"  Cas | WELLBORE SCHEMATIC Surface Casing     | WELL LOCATION: 1980' FSL & 660' FWL L 13 FOOTAGE LOCATION UNIT LETTER SECTION TO | WELL NAME & NUMBER: EKQU #613 | OPERATOR: Seely 0il Company | Side 1 INJECTION WELL DATA SHEET |
|--------------------|--------------------------|---------------------------|-----------------------|-------------------|--------------------|-----------------------|----------------|-------------|---------------------------------------|--------------------------|-----------------------------------|---------------------------------------|----------------------------------------------------------------------------------|-------------------------------|-----------------------------|----------------------------------|
| Injection Interval |                          |                           |                       | roduction C       |                    |                       |                | crmediate ( |                                       |                          |                                   | VELL CON<br>Surface Cas               | NOI                                                                              |                               |                             |                                  |
|                    | Method Determined:       | or                        | Casing Size: 5 1/     | asing             | Method Determined: | or                    | Casing Size:   | Casing      | Method Determined:                    | or                       | Casing Size: 8 5/8'               | WELL CONSTRUCTION DATA Surface Casing | 18S<br>TOWNSHIP                                                                  |                               |                             |                                  |
|                    | CBL                      | 元                         | 1/2"                  |                   |                    | P. P.                 |                |             |                                       | ft <sup>3</sup>          | 8 5/8" 24 lbs/ft                  |                                       | 33E<br>RANGE                                                                     |                               |                             |                                  |

(Perforated or Open Hole; indicate which)

## INJECTION WELL DATA SHEET

| Tul | Tubing Size: 2 3/8" Lining Material: Salta PVC                                                                                                                 |
|-----|----------------------------------------------------------------------------------------------------------------------------------------------------------------|
| Ţ   | Type of Packer: Baker AD-1 plastic lined                                                                                                                       |
| Pa  | Packer Setting Depth: 4200'                                                                                                                                    |
| Õ   | Other Type of Tubing/Casing Seal (if applicable):                                                                                                              |
|     | Additional Data                                                                                                                                                |
|     | Is this a new well drilled for injection?                                                                                                                      |
|     | If no, for what purpose was the well originally drilled? Queen Sand Producer                                                                                   |
|     |                                                                                                                                                                |
| 7   | Name of the Injection Formation: Queen Sand                                                                                                                    |
| ભં  | Name of Field or Pool (if applicable): EK Yates-Seven Rivers-Queen                                                                                             |
| 4,  | Has the well ever been perforated in any other zone(s)? List all such perforated intervals and give plugging detail, i.e. sacks of cement or plug(s) used. Yes |
|     | EK Yates Sand 3508-3514 squeezed w/ 200 sxs cement; Queen Perfs 4282-4340                                                                                      |
| જ   | Give the name and depths of any oil or gas zones underlying or overlying the proposed injection zone in this area:                                             |
|     | Queen 4250'                                                                                                                                                    |
|     | Grayburg 4400'                                                                                                                                                 |
|     | Yates 3500'                                                                                                                                                    |

**OPERATOR** WELL NO.

Seely Oil Company No. 613

**E-K QUEEN UNIT LEASE** LOC 1980 FSL & 660 FWL

**SECTION 13-18S-33E** 

**UNIT LETTE** L

4 1/2" liner set from 4266 to 4340 w/ 50 sxs cement