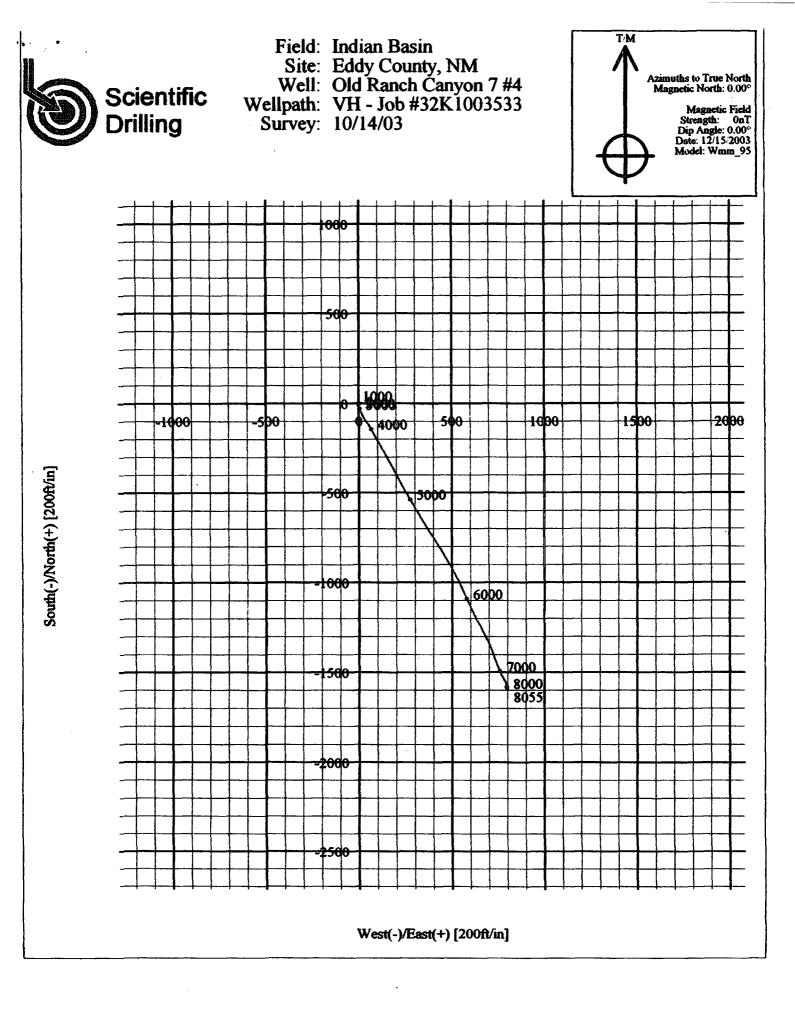

#### RE: Old Ranch Canyon '7' #4, located in Section 7 of Township 22 South, Range 24 East. Surface location: 1599' FSL and 1248' FWL in Eddy County, New Mexico

Dear Ms. Guthrie,

This letter is to inform and remind you that the above noted well, located on Federal minerals, has been in non-compliance with the New Mexico Oil Conservation Division's Rules and Regulations. Regulatory reports show that the directionally drilled re-completion to the Upper Pennsylvanian formation was completed on 10/18/2003. Our office has just received this information on 7/19/2004. Please refer to NMOCD Rule1105.A concerning submitting well data. As you can see, the compliance for this particular rule is over 8 to 9 months late. I have provided a copy of this rule for your convenience.