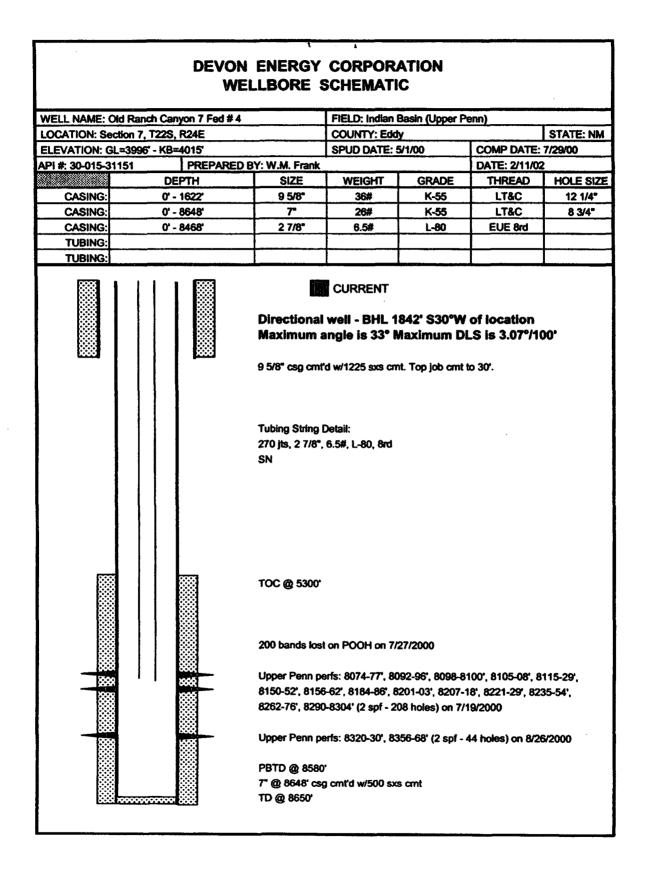

| Weight    | <b>Viscosity</b> | Water Loss  |
|-------------|-------------------------------------------------------------------------------------------------|-----------|------------------|-------------|
| Depth       | Туре                                                                                            | (ppg)     | (1/sec)          | <u>(cc)</u> |
| ±5000-7300' | Fresh water mud system, add paper<br>to control seepage, Hi Vis sweeps                          | 8.5 - 8.7 | 29 – 40          | No control  |
| 7300' – TD  | Fresh water/Dris-Pac mud system,<br>soda ash to control seepage, Hi Vis<br>sweeps to clean hole | 8.5 - 9.6 | 28 - 40          | 10 or less  |

The necessary mud products for weight addition and fluid loss control will be on location at all times.



| Well na<br>Operate<br>String t | or: Devo                         | on Energ<br>uction | gy Production           |                                         |                    | <b>iyon 7-4Y</b> |                                                                                                                                                              |             | :      |
|--------------------------------|----------------------------------|--------------------|-------------------------|-----------------------------------------|--------------------|------------------|--------------------------------------------------------------------------------------------------------------------------------------------------------------|-------------|--------|
| Locatio                        | n