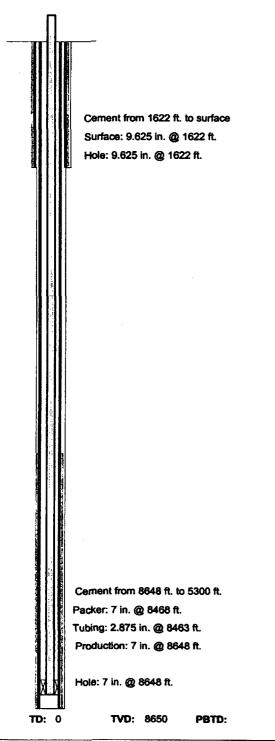

| 1622                            | 9.625                |                                       |                |
| SURF       | 1622                            | 9.625                | 36                                    | 1622           |
| HOL2       | 8648                            | 7                    |                                       |                |
| PKR        | 8468                            | 7                    |                                       | 5              |
| PROD       | 8648                            | 7                    | 26                                    | 8648           |
| T1         | 8463                            | 2.875                | in annuar a la bhliadh ann ann a' ann | 8463           |

**OLD RANCH CANYON 7 FEDERAL** 



| Cement I | nformatio | n        |    |
|----------|-----------|----------|----|
|          | BOC       | TOC      |    |
| String   | (ft sub)  | (ft sub) | Ck |

| String | (ft sub) | (ft sub) | Class | Sacks |
|--------|----------|----------|-------|-------|
| PROD   | 8648     | 5300     | С     | 500   |
| SURF   | 1622     | 0        | С     | 1225  |

#### Perforation Information

| Тор      | Bottom   |         |         | _      |
|----------|----------|---------|---------|--------|
| (ft sub) | (ft sub) | Shts/Ft | No Shts | Dt Sqz |
| 8074     | 8368     |         |         |        |

#### **Formation Information**

| Formation            | Depth                                                       |
|----------------------|--------------------------------------------------