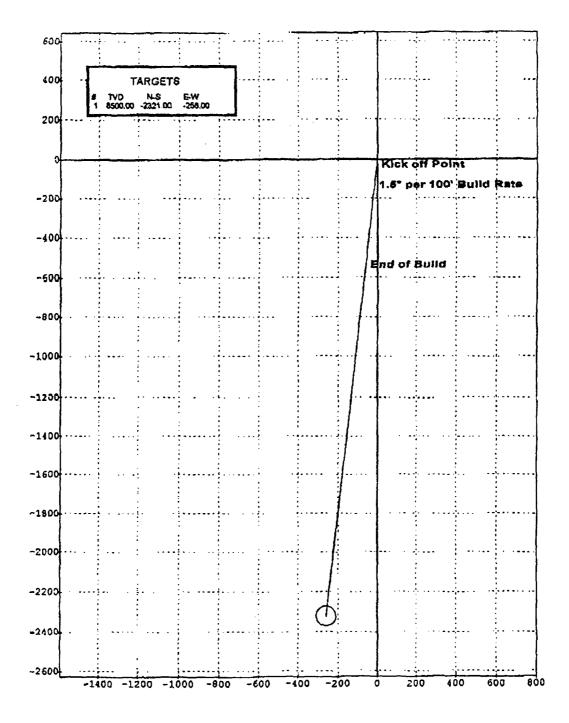

#### RE: Old Ranch Canyon '7' #4, located in Section 7 of Township 22 South, Range 24 East. Surface location: 1599' FSL and 1248' FWL in Eddy County, New Mexico

Dear Ms. Guthrie,

This letter is to inform and remind you that the above noted well, located on Federal minerals, has been in non-compliance with the New Mexico Oil Conservation Division's Rules and Regulations. Regulatory reports show that the directionally drilled re-completion to the Upper Pennsylvanian formation was completed on 10/18/2003. Our office has just received this information on 7/19/2004. Please refer to NMOCD Rule1105.A concerning submitting well data. As you can see, the compliance for this particular rule is over 8 to 9 months late. I have provided a copy of this rule for your convenience.