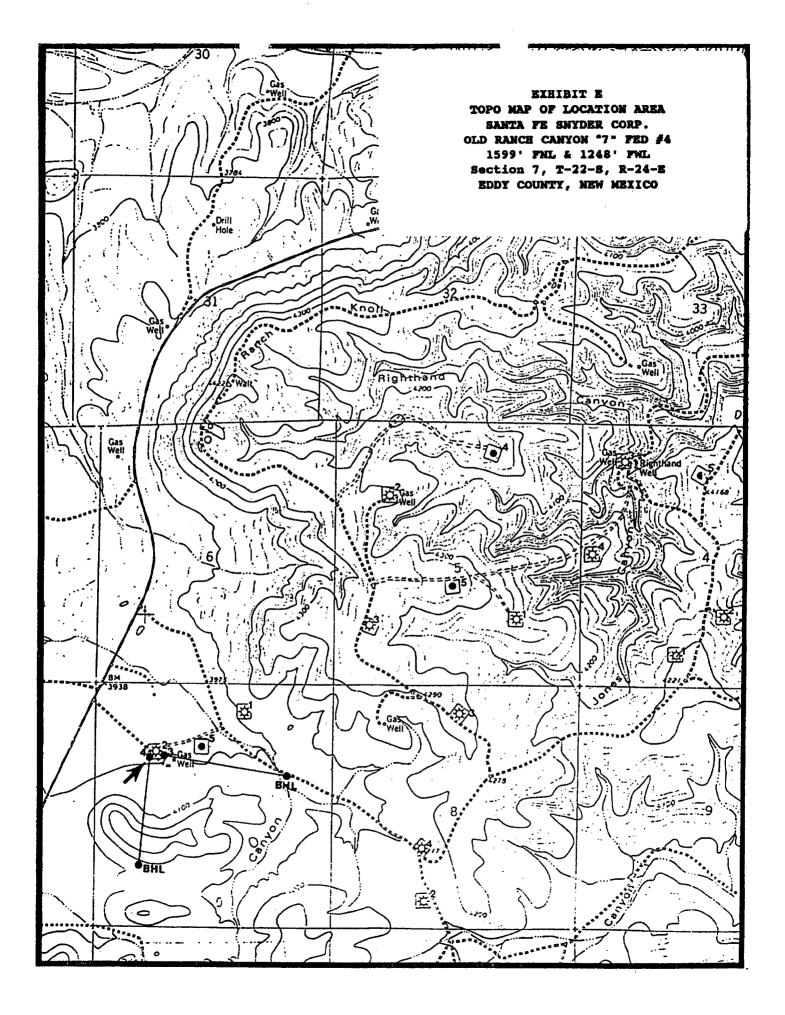

#### RE: Old Ranch Canyon '7' #4, located in Section 7 of Township 22 South, Range 24 East. Surface location: 1599' FSL and 1248' FWL in Eddy County, New Mexico

Dear Ms. Guthrie,

This letter is to inform and remind you that the above noted well, located on Federal minerals, has been in non-compliance with the New Mexico Oil Conservation Division's Rules and Regulations. Regulatory reports show that the directionally drilled re-completion to the Upper Pennsylvanian formation was completed on 10/18/2003. Our office has just received this information on 7/19/2004. Please refer to NMOCD Rule1105.A concerning submitting well data. As you can see, the compliance for this particular rule is over 8 to 9 months late. I have provided a copy of this rule for your convenience.