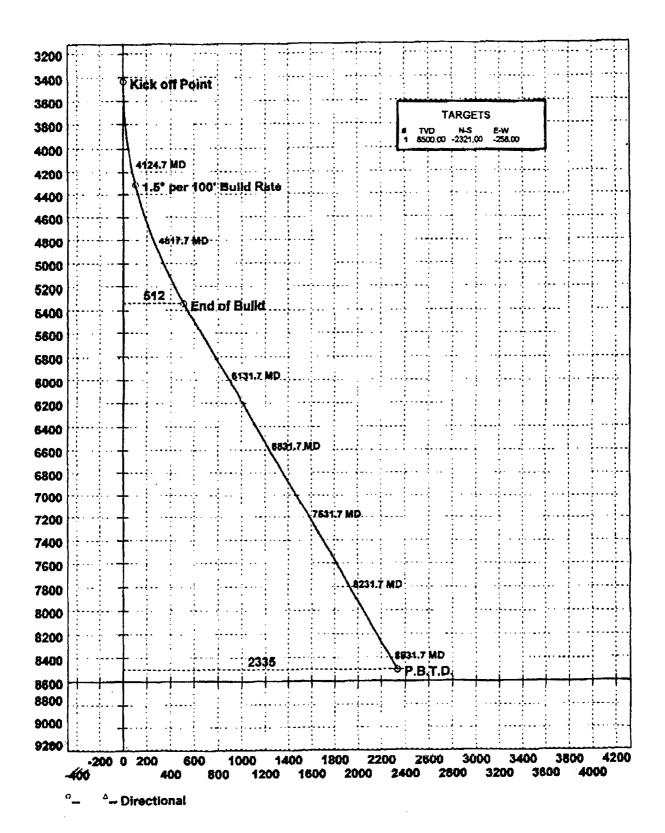

#### RE: Old Ranch Canyon '7' #4, located in Section 7 of Township 22 South, Range 24 East. Surface location: 1599' FSL and 1248' FWL in Eddy County, New Mexico

Dear Ms. Guthrie,

This letter is to inform and remind you that the above noted well, located on Federal minerals, has been in non-compliance with the New Mexico Oil Conservation Division's Rules and Regulations. Regulatory reports show that the directionally drilled re-completion to the Upper Pennsylvanian formation was completed on 10/18/2003. Our office has just received this information on 7/19/2004. Please refer to NMOCD Rule1105.A concerning submitting well data. As you can see, the compliance for this particular rule is over 8 to 9 months late. I have provided a copy of this rule for your convenience.