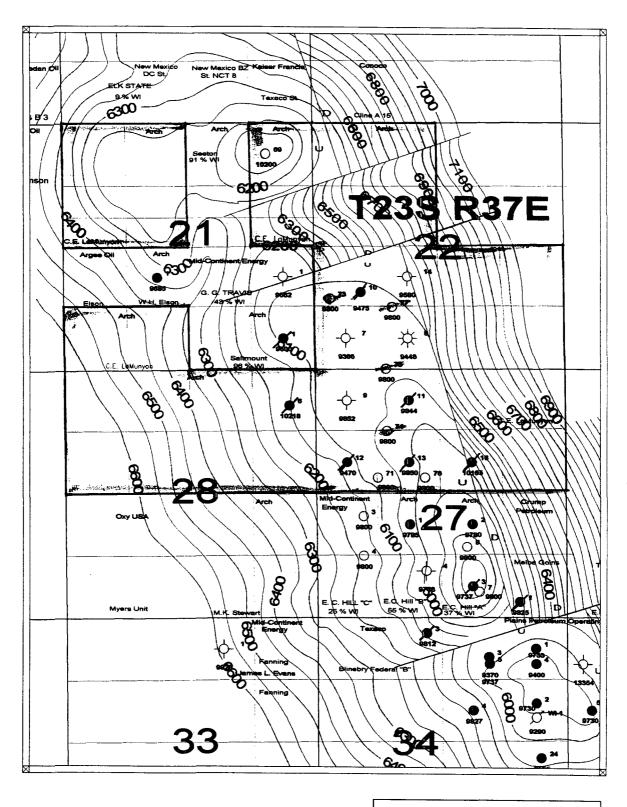

The proposed locations are based upon engineering and geological reasons. Attached as Exhibit E is a structure map of the McKee, with the proposed wells highlighted in red. The Teague (Simpson) Pool is an old producing pool, and there are a number of wells in

this area which have been plugged and abandoned, or were not productive. The proposed wells are situated to be approximately equi-distant from the plugged and/or non-productive wells. The map also shows that the proposed locations maintain a high structural position, while remaining in the northwest-southeast trend of past and current McKee production. Applicant believes the wells will recover reserves which were not recovered by existing wells, and thus the locations are necessary to prevent waste.

Exhibit B also outlines the C.E. Lamunyon lease, which covers the S½ of Section 22 and the N½ of Section 27 (and other acreage). It is a single federal lease, with common working, royalty, and overriding royalty interests. Therefore, the proposed wells do not encroach on any offset owner, and notice of this application was not given to anyone.