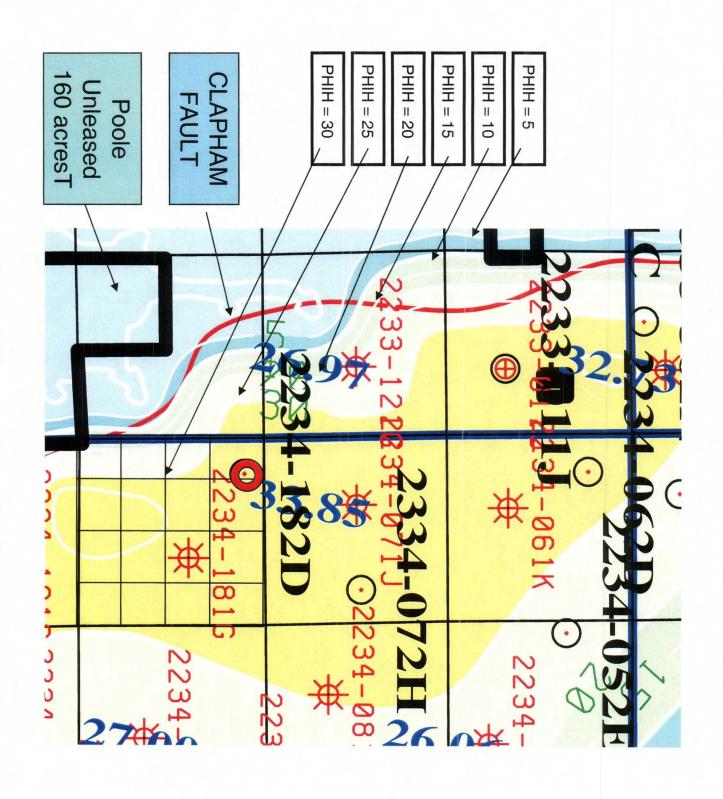

# Attachment NSL Application Bravo Dome CDGU 2234-182S

On the attachment, our proposed unorthodox well number 2234-182D is denoted by a heavy red circle and Mr. Poole's unleased tract in the SW/4 of section 13 is also indicated. The red line meandering north to south-southeast across sections 1, 12 and 13 of T22N, R33E is the Clapham Fault. The area west of this fault (average of 2 - 5 miles) is the non-productive area known as the "Graben".

The labels/colors indicate changes in phi h. This measurement unit is a combination of porosity and height of the productive zone. Higher phi h values historically indicate better production prospects. Oxy targets these higher phi h areas for new drilling candidates. We currently don't drill anything below 15 phi h. This graphic is developed by a computer model using information obtained from individual well logs plus information from a 1984 seismic program. This reservoir management tool has proven successful at Bravo Dome over the past 20 years.

As you can see, the phi h in the area of our proposed unorthodox well number 2234-182D is above 30. The area of Mr. Poole's unleased 160 acre tract is 0 - 5 phi h. The Clapham Fault runs between these two locations. For these reasons and the long distance between the proposed well and Mr. Poole's unleased acreage, Oxy does not believe that there are any drainage issues with Mr. Poole's unleased acreage.