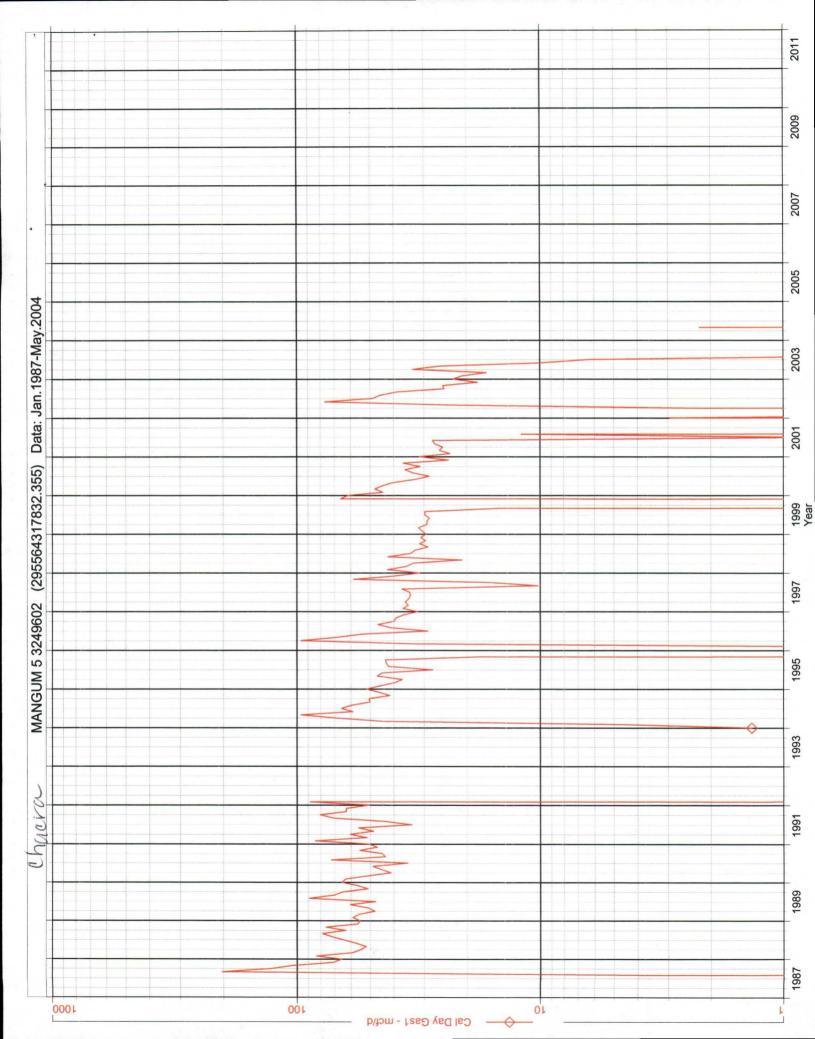

### APPLICATION FOR DOWNHOLE COMMINGLING

| Burlington Resources Oil & Gas C<br>Operator                                                                                                                                                                                                                                                                                                                                                                                                                                                                                                                                                                                                                                                                                                                                                                                                                                                                                                                                                                                                                                                                                                                                                                                                                                                                                                                                                                                                                                                                                                                                                                                                                                                                                                                                                                                                                                                                                                                                                                                                                                                                                   | Company LP P.O.Box                                                                    | · · · · · · · · · · · · · · · · · · ·                           |                                                   |
|--------------------------------------------------------------------------------------------------------------------------------------------------------------------------------------------------------------------------------------------------------------------------------------------------------------------------------------------------------------------------------------------------------------------------------------------------------------------------------------------------------------------------------------------------------------------------------------------------------------------------------------------------------------------------------------------------------------------------------------------------------------------------------------------------------------------------------------------------------------------------------------------------------------------------------------------------------------------------------------------------------------------------------------------------------------------------------------------------------------------------------------------------------------------------------------------------------------------------------------------------------------------------------------------------------------------------------------------------------------------------------------------------------------------------------------------------------------------------------------------------------------------------------------------------------------------------------------------------------------------------------------------------------------------------------------------------------------------------------------------------------------------------------------------------------------------------------------------------------------------------------------------------------------------------------------------------------------------------------------------------------------------------------------------------------------------------------------------------------------------------------|---------------------------------------------------------------------------------------|-----------------------------------------------------------------|---------------------------------------------------|
| Angel Peak<br>Lease                                                                                                                                                                                                                                                                                                                                                                                                                                                                                                                                                                                                                                                                                                                                                                                                                                                                                                                                                                                                                                                                                                                                                                                                                                                                                                                                                                                                                                                                                                                                                                                                                                                                                                                                                                                                                                                                                                                                                                                                                                                                                                            |                                                                                       | e. 10, T28N, R11W<br>Section-Township-Range                     | San Juan County                                   |
| OGRID No: 14538 Property Co                                                                                                                                                                                                                                                                                                                                                                                                                                                                                                                                                                                                                                                                                                                                                                                                                                                                                                                                                                                                                                                                                                                                                                                                                                                                                                                                                                                                                                                                                                                                                                                                                                                                                                                                                                                                                                                                                                                                                                                                                                                                                                    | ode_6787 API No30-0                                                                   | 145-25698 Lease Type: <u>X</u> F                                | FederalFee                                        |
| DATA ELEMENT                                                                                                                                                                                                                                                                                                                                                                                                                                                                                                                                                                                                                                                                                                                                                                                                                                                                                                                                                                                                                                                                                                                                                                                                                                                                                                                                                                                                                                                                                                                                                                                                                                                                                                                                                                                                                                                                                                                                                                                                                                                                                                                   | UPPER ZONE                                                                            | INTERMEDIATE ZONE                                               | LOWER ZONE                                        |
| Pool Name                                                                                                                                                                                                                                                                                                                                                                                                                                                                                                                                                                                                                                                                                                                                                                                                                                                                                                                                                                                                                                                                                                                                                                                                                                                                                                                                                                                                                                                                                                                                                                                                                                                                                                                                                                                                                                                                                                                                                                                                                                                                                                                      | OTERO CHACRA GOS                                                                      | /                                                               | ARMENTA GALLUP O                                  |
| Pool Code                                                                                                                                                                                                                                                                                                                                                                                                                                                                                                                                                                                                                                                                                                                                                                                                                                                                                                                                                                                                                                                                                                                                                                                                                                                                                                                                                                                                                                                                                                                                                                                                                                                                                                                                                                                                                                                                                                                                                                                                                                                                                                                      | 82329                                                                                 |                                                                 | 2290                                              |
| Top and Bottom of Pay Section (Perforated or Open-Hole Interval)                                                                                                                                                                                                                                                                                                                                                                                                                                                                                                                                                                                                                                                                                                                                                                                                                                                                                                                                                                                                                                                                                                                                                                                                                                                                                                                                                                                                                                                                                                                                                                                                                                                                                                                                                                                                                                                                                                                                                                                                                                                               | WILL BE SUPPLIED UPON<br>COMPLETION                                                   |                                                                 | 5246-6074'                                        |
| Method of Production (Flowing or Artificial Lift)                                                                                                                                                                                                                                                                                                                                                                                                                                                                                                                                                                                                                                                                                                                                                                                                                                                                                                                                                                                                                                                                                                                                                                                                                                                                                                                                                                                                                                                                                                                                                                                                                                                                                                                                                                                                                                                                                                                                                                                                                                                                              | NEW ZONE                                                                              |                                                                 | FLOWING                                           |
| Bottomhole Pressure (Note: Pressure data will not be required if the bottom perforation in the lower zone is within 150% of the depth of the top perforation in the upper zone)                                                                                                                                                                                                                                                                                                                                                                                                                                                                                                                                                                                                                                                                                                                                                                                                                                                                                                                                                                                                                                                                                                                                                                                                                                                                                                                                                                                                                                                                                                                                                                                                                                                                                                                                                                                                                                                                                                                                                | Original 717 psi from<br>MANGUM #5 offset<br>(see attachment)                         |                                                                 | Original: 441.2<br>Current: 333.9                 |
| Oil Gravity or Gas BTU<br>(Degree API or Gas BTU)                                                                                                                                                                                                                                                                                                                                                                                                                                                                                                                                                                                                                                                                                                                                                                                                                                                                                                                                                                                                                                                                                                                                                                                                                                                                                                                                                                                                                                                                                                                                                                                                                                                                                                                                                                                                                                                                                                                                                                                                                                                                              | BTU 1146                                                                              |                                                                 | BTU 1244                                          |
| Producing, Shut-In or<br>New Zone                                                                                                                                                                                                                                                                                                                                                                                                                                                                                                                                                                                                                                                                                                                                                                                                                                                                                                                                                                                                                                                                                                                                                                                                                                                                                                                                                                                                                                                                                                                                                                                                                                                                                                                                                                                                                                                                                                                                                                                                                                                                                              | NEW ZONE                                                                              |                                                                 | PRODUCING                                         |
| Date and Oil/Gas/Water Rates of Last Production. (Note: For new zones with no production history, applicant shall be required to attach production                                                                                                                                                                                                                                                                                                                                                                                                                                                                                                                                                                                                                                                                                                                                                                                                                                                                                                                                                                                                                                                                                                                                                                                                                                                                                                                                                                                                                                                                                                                                                                                                                                                                                                                                                                                                                                                                                                                                                                             | Date: N/A                                                                             | Date:                                                           | Date: 05/31/04                                    |
| estimates and supporting data.)                                                                                                                                                                                                                                                                                                                                                                                                                                                                                                                                                                                                                                                                                                                                                                                                                                                                                                                                                                                                                                                                                                                                                                                                                                                                                                                                                                                                                                                                                                                                                                                                                                                                                                                                                                                                                                                                                                                                                                                                                                                                                                | Rates: see attachment                                                                 | Rates:                                                          | Rates: 27 Mcf/d                                   |
| Fixed Allocation Percentage<br>(Note: If allocation is based upon something other<br>than current or past production, supporting data or<br>explanation will be required.)                                                                                                                                                                                                                                                                                                                                                                                                                                                                                                                                                                                                                                                                                                                                                                                                                                                                                                                                                                                                                                                                                                                                                                                                                                                                                                                                                                                                                                                                                                                                                                                                                                                                                                                                                                                                                                                                                                                                                     | Oil Gas Will be supplied upon completion                                              | Oil Gas %                                                       | Oil Gas  ( S )  Will-be-supplied upon  completion |
|                                                                                                                                                                                                                                                                                                                                                                                                                                                                                                                                                                                                                                                                                                                                                                                                                                                                                                                                                                                                                                                                                                                                                                                                                                                                                                                                                                                                                                                                                                                                                                                                                                                                                                                                                                                                                                                                                                                                                                                                                                                                                                                                |                                                                                       | NAL DATA                                                        | Completion-                                       |
| Are all working, royalty and overriding<br>If not, have all working, royalty and ov                                                                                                                                                                                                                                                                                                                                                                                                                                                                                                                                                                                                                                                                                                                                                                                                                                                                                                                                                                                                                                                                                                                                                                                                                                                                                                                                                                                                                                                                                                                                                                                                                                                                                                                                                                                                                                                                                                                                                                                                                                            | royalty interests identical in all cor                                                | nmingled zones?                                                 | Yes No X<br>Yes X No                              |
| Are all produced fluids from all commi                                                                                                                                                                                                                                                                                                                                                                                                                                                                                                                                                                                                                                                                                                                                                                                                                                                                                                                                                                                                                                                                                                                                                                                                                                                                                                                                                                                                                                                                                                                                                                                                                                                                                                                                                                                                                                                                                                                                                                                                                                                                                         | ngled zones compatible with each o                                                    | other?                                                          | YesXNo                                            |
| Will commingling decrease the value o                                                                                                                                                                                                                                                                                                                                                                                                                                                                                                                                                                                                                                                                                                                                                                                                                                                                                                                                                                                                                                                                                                                                                                                                                                                                                                                                                                                                                                                                                                                                                                                                                                                                                                                                                                                                                                                                                                                                                                                                                                                                                          | f production?                                                                         |                                                                 | Yes No_X_                                         |
| If this well is on, or communitized with or the United States Bureau of Land Ma                                                                                                                                                                                                                                                                                                                                                                                                                                                                                                                                                                                                                                                                                                                                                                                                                                                                                                                                                                                                                                                                                                                                                                                                                                                                                                                                                                                                                                                                                                                                                                                                                                                                                                                                                                                                                                                                                                                                                                                                                                                |                                                                                       |                                                                 | YesX No                                           |
| NMOCD Reference Case No. applicable                                                                                                                                                                                                                                                                                                                                                                                                                                                                                                                                                                                                                                                                                                                                                                                                                                                                                                                                                                                                                                                                                                                                                                                                                                                                                                                                                                                                                                                                                                                                                                                                                                                                                                                                                                                                                                                                                                                                                                                                                                                                                            | le to this well:                                                                      |                                                                 | _                                                 |
| Attachments:  C-102 for each zone to be comming Production curve for each zone for For zones with no production histor Data to support allocation method of Notification list of working, royalty Any additional statements, data or of the committee of the committe | at least one year. (If not available, ry, estimated production rates and sor formula. | attach explanation.) upporting data. r uncommon interest cases. |                                                   |
|                                                                                                                                                                                                                                                                                                                                                                                                                                                                                                                                                                                                                                                                                                                                                                                                                                                                                                                                                                                                                                                                                                                                                                                                                                                                                                                                                                                                                                                                                                                                                                                                                                                                                                                                                                                                                                                                                                                                                                                                                                                                                                                                | PRE-APPRO                                                                             | OVED POOLS                                                      |                                                   |
| If application is                                                                                                                                                                                                                                                                                                                                                                                                                                                                                                                                                                                                                                                                                                                                                                                                                                                                                                                                                                                                                                                                                                                                                                                                                                                                                                                                                                                                                                                                                                                                                                                                                                                                                                                                                                                                                                                                                                                                                                                                                                                                                                              | to establish Pre-Approved Pools, th                                                   | ne following additional information wi                          | ll be required:                                   |
| List of other orders approving downhol<br>List of all operators within the propose<br>Proof that all operators within the prop<br>Bottomhole pressure date                                                                                                                                                                                                                                                                                                                                                                                                                                                                                                                                                                                                                                                                                                                                                                                                                                                                                                                                                                                                                                                                                                                                                                                                                                                                                                                                                                                                                                                                                                                                                                                                                                                                                                                                                                                                                                                                                                                                                                     | d Pre-Approved Pools                                                                  |                                                                 |                                                   |
| I hereby certify that the information                                                                                                                                                                                                                                                                                                                                                                                                                                                                                                                                                                                                                                                                                                                                                                                                                                                                                                                                                                                                                                                                                                                                                                                                                                                                                                                                                                                                                                                                                                                                                                                                                                                                                                                                                                                                                                                                                                                                                                                                                                                                                          | above is true and complete to                                                         | he best of my knowledge and believe                             | ef.                                               |
| SIGNATURE & Signature                                                                                                                                                                                                                                                                                                                                                                                                                                                                                                                                                                                                                                                                                                                                                                                                                                                                                                                                                                                                                                                                                                                                                                                                                                                                                                                                                                                                                                                                                                                                                                                                                                                                                                                                                                                                                                                                                                                                                                                                                                                                                                          | TITLE K                                                                               | eservoir Eng                                                    | DATE 6-30-04                                      |