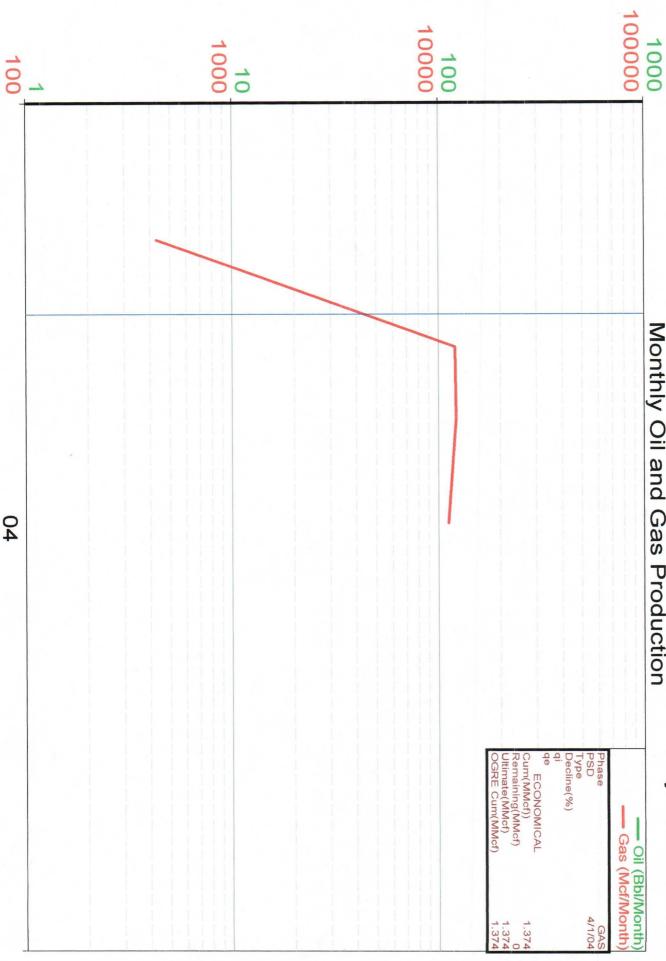

### APPLICATION FOR DOWNHOLE COMMINGLING

| Establish Pre-App | proved Pools |
|-------------------|--------------|
| EXISTING V        | WELLBORE     |
| XYes              | No           |

| Yates Petroleum Corporation                                                                                                                                                                                           |                                                                                                            |                                                                                                                                                                                                                                                                                                                                                                                                                                                                                                                                                                                                                                                                                                                                                                                                                                                                                                                                                                                                                                                                                                                                                                                                                                                                                                                                                                                                                                                                                                                                                                                                                                                                                                                                                                                                                                                                                                                                                                                                                                                                                                                                | Fourth Street                                        |                       |                                     |                                |
|-----------------------------------------------------------------------------------------------------------------------------------------------------------------------------------------------------------------------|------------------------------------------------------------------------------------------------------------|--------------------------------------------------------------------------------------------------------------------------------------------------------------------------------------------------------------------------------------------------------------------------------------------------------------------------------------------------------------------------------------------------------------------------------------------------------------------------------------------------------------------------------------------------------------------------------------------------------------------------------------------------------------------------------------------------------------------------------------------------------------------------------------------------------------------------------------------------------------------------------------------------------------------------------------------------------------------------------------------------------------------------------------------------------------------------------------------------------------------------------------------------------------------------------------------------------------------------------------------------------------------------------------------------------------------------------------------------------------------------------------------------------------------------------------------------------------------------------------------------------------------------------------------------------------------------------------------------------------------------------------------------------------------------------------------------------------------------------------------------------------------------------------------------------------------------------------------------------------------------------------------------------------------------------------------------------------------------------------------------------------------------------------------------------------------------------------------------------------------------------|------------------------------------------------------|-----------------------|-------------------------------------|--------------------------------|
| Operator Cigar BCM State Com                                                                                                                                                                                          | 2                                                                                                          | Add<br>P                                                                                                                                                                                                                                                                                                                                                                                                                                                                                                                                                                                                                                                                                                                                                                                                                                                                                                                                                                                                                                                                                                                                                                                                                                                                                                                                                                                                                                                                                                                                                                                                                                                                                                                                                                                                                                                                                                                                                                                                                                                                                                                       |                                                      | 27E                   | Ed                                  | dy                             |
| Lease OGRID No. 025575 Property                                                                                                                                                                                       | Well No.                                                                                                   |                                                                                                                                                                                                                                                                                                                                                                                                                                                                                                                                                                                                                                                                                                                                                                                                                                                                                                                                                                                                                                                                                                                                                                                                                                                                                                                                                                                                                                                                                                                                                                                                                                                                                                                                                                                                                                                                                                                                                                                                                                                                                                                                | Section-Township-l<br>-015-33061                     |                       | Cour                                | •                              |
| OGRID No. <u>023373</u> Propert                                                                                                                                                                                       | y Code AFI                                                                                                 | 1 NO                                                                                                                                                                                                                                                                                                                                                                                                                                                                                                                                                                                                                                                                                                                                                                                                                                                                                                                                                                                                                                                                                                                                                                                                                                                                                                                                                                                                                                                                                                                                                                                                                                                                                                                                                                                                                                                                                                                                                                                                                                                                                                                           | -013-33001                                           | Lease 1               | Ype _ Federal _∑                    | State Fee                      |
| DATA ELEMENT                                                                                                                                                                                                          | UPPER ZON                                                                                                  | Œ ,                                                                                                                                                                                                                                                                                                                                                                                                                                                                                                                                                                                                                                                                                                                                                                                                                                                                                                                                                                                                                                                                                                                                                                                                                                                                                                                                                                                                                                                                                                                                                                                                                                                                                                                                                                                                                                                                                                                                                                                                                                                                                                                            | INTERME                                              | DIATE ZONE            | LOWER                               | ZONE                           |
| Pool Name                                                                                                                                                                                                             | Wildcat Strawn                                                                                             | 7.02                                                                                                                                                                                                                                                                                                                                                                                                                                                                                                                                                                                                                                                                                                                                                                                                                                                                                                                                                                                                                                                                                                                                                                                                                                                                                                                                                                                                                                                                                                                                                                                                                                                                                                                                                                                                                                                                                                                                                                                                                                                                                                                           | Loving South                                         | east Atoka (          | Black River Mor                     | row (Fast                      |
| Pool Code                                                                                                                                                                                                             | 11000 11000)                                                                                               |                                                                                                                                                                                                                                                                                                                                                                                                                                                                                                                                                                                                                                                                                                                                                                                                                                                                                                                                                                                                                                                                                                                                                                                                                                                                                                                                                                                                                                                                                                                                                                                                                                                                                                                                                                                                                                                                                                                                                                                                                                                                                                                                | 80                                                   | 705                   | 72170                               | 2                              |
| Top and Bottom of Pay Section<br>(Perforated or Open-Hole Interval)                                                                                                                                                   | 11292-11298'                                                                                               |                                                                                                                                                                                                                                                                                                                                                                                                                                                                                                                                                                                                                                                                                                                                                                                                                                                                                                                                                                                                                                                                                                                                                                                                                                                                                                                                                                                                                                                                                                                                                                                                                                                                                                                                                                                                                                                                                                                                                                                                                                                                                                                                | 11502-11726 <sup>3</sup><br>12036-12164 <sup>3</sup> |                       | 12436-12736                         |                                |
| Method of Production<br>(Flowing or Artificial Lift)                                                                                                                                                                  | Flowing                                                                                                    |                                                                                                                                                                                                                                                                                                                                                                                                                                                                                                                                                                                                                                                                                                                                                                                                                                                                                                                                                                                                                                                                                                                                                                                                                                                                                                                                                                                                                                                                                                                                                                                                                                                                                                                                                                                                                                                                                                                                                                                                                                                                                                                                | Flowing                                              |                       | Flowing                             |                                |
| Bottomhole Pressure (Note: Pressure data will not be required if the bottom perforation in the lower zone is within 150% of the depth of the top perforation in the upper zone)                                       | NA                                                                                                         |                                                                                                                                                                                                                                                                                                                                                                                                                                                                                                                                                                                                                                                                                                                                                                                                                                                                                                                                                                                                                                                                                                                                                                                                                                                                                                                                                                                                                                                                                                                                                                                                                                                                                                                                                                                                                                                                                                                                                                                                                                                                                                                                | NA                                                   |                       | NA                                  |                                |
| Oil Gravity or Gas BTU<br>(Degree API or Gas BTU)                                                                                                                                                                     | NA                                                                                                         |                                                                                                                                                                                                                                                                                                                                                                                                                                                                                                                                                                                                                                                                                                                                                                                                                                                                                                                                                                                                                                                                                                                                                                                                                                                                                                                                                                                                                                                                                                                                                                                                                                                                                                                                                                                                                                                                                                                                                                                                                                                                                                                                | NA                                                   | <del>.</del>          | NA                                  |                                |
| Producing, Shut-In or<br>New Zone                                                                                                                                                                                     |                                                                                                            |                                                                                                                                                                                                                                                                                                                                                                                                                                                                                                                                                                                                                                                                                                                                                                                                                                                                                                                                                                                                                                                                                                                                                                                                                                                                                                                                                                                                                                                                                                                                                                                                                                                                                                                                                                                                                                                                                                                                                                                                                                                                                                                                |                                                      |                       |                                     |                                |
| Date and Oil/Gas/Water Rates of Last Production. (Note: For new zones with no production history, applicant shall be required to attach production estimates and supporting data.)                                    | Will submit Rates and<br>Allocation Formula u<br>completion                                                |                                                                                                                                                                                                                                                                                                                                                                                                                                                                                                                                                                                                                                                                                                                                                                                                                                                                                                                                                                                                                                                                                                                                                                                                                                                                                                                                                                                                                                                                                                                                                                                                                                                                                                                                                                                                                                                                                                                                                                                                                                                                                                                                | Will submit R<br>Allocation Fo<br>completion         |                       | Date: 8/10/0<br>384 m<br>0 b<br>0 b | cfd                            |
| Fixed Allocation Percentage (Note: If allocation is based upon something other                                                                                                                                        | Oil Gas                                                                                                    |                                                                                                                                                                                                                                                                                                                                                                                                                                                                                                                                                                                                                                                                                                                                                                                                                                                                                                                                                                                                                                                                                                                                                                                                                                                                                                                                                                                                                                                                                                                                                                                                                                                                                                                                                                                                                                                                                                                                                                                                                                                                                                                                | Oil                                                  | Gas                   | Oil                                 | Gas                            |
| than current or past production, supporting data or explanation will be required.)                                                                                                                                    | %                                                                                                          | %                                                                                                                                                                                                                                                                                                                                                                                                                                                                                                                                                                                                                                                                                                                                                                                                                                                                                                                                                                                                                                                                                                                                                                                                                                                                                                                                                                                                                                                                                                                                                                                                                                                                                                                                                                                                                                                                                                                                                                                                                                                                                                                              | %                                                    | %                     | %                                   | %                              |
|                                                                                                                                                                                                                       | 4                                                                                                          | ADDITION                                                                                                                                                                                                                                                                                                                                                                                                                                                                                                                                                                                                                                                                                                                                                                                                                                                                                                                                                                                                                                                                                                                                                                                                                                                                                                                                                                                                                                                                                                                                                                                                                                                                                                                                                                                                                                                                                                                                                                                                                                                                                                                       | NAL DATA                                             |                       |                                     |                                |
| Are all working, royalty and overrid<br>If not, have all working, royalty and                                                                                                                                         |                                                                                                            |                                                                                                                                                                                                                                                                                                                                                                                                                                                                                                                                                                                                                                                                                                                                                                                                                                                                                                                                                                                                                                                                                                                                                                                                                                                                                                                                                                                                                                                                                                                                                                                                                                                                                                                                                                                                                                                                                                                                                                                                                                                                                                                                |                                                      |                       | Yes <u>X</u><br>Yes <u>X</u>        | No<br>No                       |
| Are all produced fluids from all com                                                                                                                                                                                  | mingled zones compatible                                                                                   | e with each o                                                                                                                                                                                                                                                                                                                                                                                                                                                                                                                                                                                                                                                                                                                                                                                                                                                                                                                                                                                                                                                                                                                                                                                                                                                                                                                                                                                                                                                                                                                                                                                                                                                                                                                                                                                                                                                                                                                                                                                                                                                                                                                  | ther?                                                |                       | Yes                                 | <u> </u>                       |
| Will commingling decrease the value                                                                                                                                                                                   | e of production?                                                                                           |                                                                                                                                                                                                                                                                                                                                                                                                                                                                                                                                                                                                                                                                                                                                                                                                                                                                                                                                                                                                                                                                                                                                                                                                                                                                                                                                                                                                                                                                                                                                                                                                                                                                                                                                                                                                                                                                                                                                                                                                                                                                                                                                |                                                      |                       | Yes                                 | No <u>X</u> _                  |
| If this well is on, or communitized w or the United States Bureau of Land                                                                                                                                             |                                                                                                            |                                                                                                                                                                                                                                                                                                                                                                                                                                                                                                                                                                                                                                                                                                                                                                                                                                                                                                                                                                                                                                                                                                                                                                                                                                                                                                                                                                                                                                                                                                                                                                                                                                                                                                                                                                                                                                                                                                                                                                                                                                                                                                                                |                                                      |                       | Yes                                 | No                             |
| NMOCD Reference Case No. applic                                                                                                                                                                                       | able to this well:                                                                                         |                                                                                                                                                                                                                                                                                                                                                                                                                                                                                                                                                                                                                                                                                                                                                                                                                                                                                                                                                                                                                                                                                                                                                                                                                                                                                                                                                                                                                                                                                                                                                                                                                                                                                                                                                                                                                                                                                                                                                                                                                                                                                                                                |                                                      |                       | _                                   |                                |
| Attachments:  C-102 for each zone to be comm Production curve for each zone f For zones with no production his Data to support allocation metho Notification list of working, roya Any additional statements, data of | or at least one year. (If no<br>story, estimated production<br>d or formula.<br>lty and overriding royalty | ot available, and survive of the states and survive of the states and survive of the states are states and survive of the states are | attach explanatio upporting data.  uncommon inter    | n.)                   |                                     |                                |
|                                                                                                                                                                                                                       | <u>PRI</u>                                                                                                 | E-APPROV                                                                                                                                                                                                                                                                                                                                                                                                                                                                                                                                                                                                                                                                                                                                                                                                                                                                                                                                                                                                                                                                                                                                                                                                                                                                                                                                                                                                                                                                                                                                                                                                                                                                                                                                                                                                                                                                                                                                                                                                                                                                                                                       | ED POOLS                                             |                       |                                     |                                |
| If application                                                                                                                                                                                                        | is to establish Pre-Approv                                                                                 | ved Pools, th                                                                                                                                                                                                                                                                                                                                                                                                                                                                                                                                                                                                                                                                                                                                                                                                                                                                                                                                                                                                                                                                                                                                                                                                                                                                                                                                                                                                                                                                                                                                                                                                                                                                                                                                                                                                                                                                                                                                                                                                                                                                                                                  | e following addi                                     | tional information wi | ll be required:                     |                                |
| List of other orders approving downl<br>List of all operators within the propo<br>Proof that all operators within the pro-<br>Bottomhole pressure data.                                                               | sed Pre-Approved Pools                                                                                     |                                                                                                                                                                                                                                                                                                                                                                                                                                                                                                                                                                                                                                                                                                                                                                                                                                                                                                                                                                                                                                                                                                                                                                                                                                                                                                                                                                                                                                                                                                                                                                                                                                                                                                                                                                                                                                                                                                                                                                                                                                                                                                                                |                                                      |                       |                                     |                                |
| I hereby certify that the informati                                                                                                                                                                                   | on above is true and co                                                                                    | omplete to the                                                                                                                                                                                                                                                                                                                                                                                                                                                                                                                                                                                                                                                                                                                                                                                                                                                                                                                                                                                                                                                                                                                                                                                                                                                                                                                                                                                                                                                                                                                                                                                                                                                                                                                                                                                                                                                                                                                                                                                                                                                                                                                 | he best of my k                                      | nowledge and belie    | ef.                                 |                                |
| SIGNATURE TYPE OR PRINT NAME: Mike                                                                                                                                                                                    |                                                                                                            |                                                                                                                                                                                                                                                                                                                                                                                                                                                                                                                                                                                                                                                                                                                                                                                                                                                                                                                                                                                                                                                                                                                                                                                                                                                                                                                                                                                                                                                                                                                                                                                                                                                                                                                                                                                                                                                                                                                                                                                                                                                                                                                                |                                                      | ineer DATE :          |                                     | gust 17, 2004<br>505)-748-4219 |