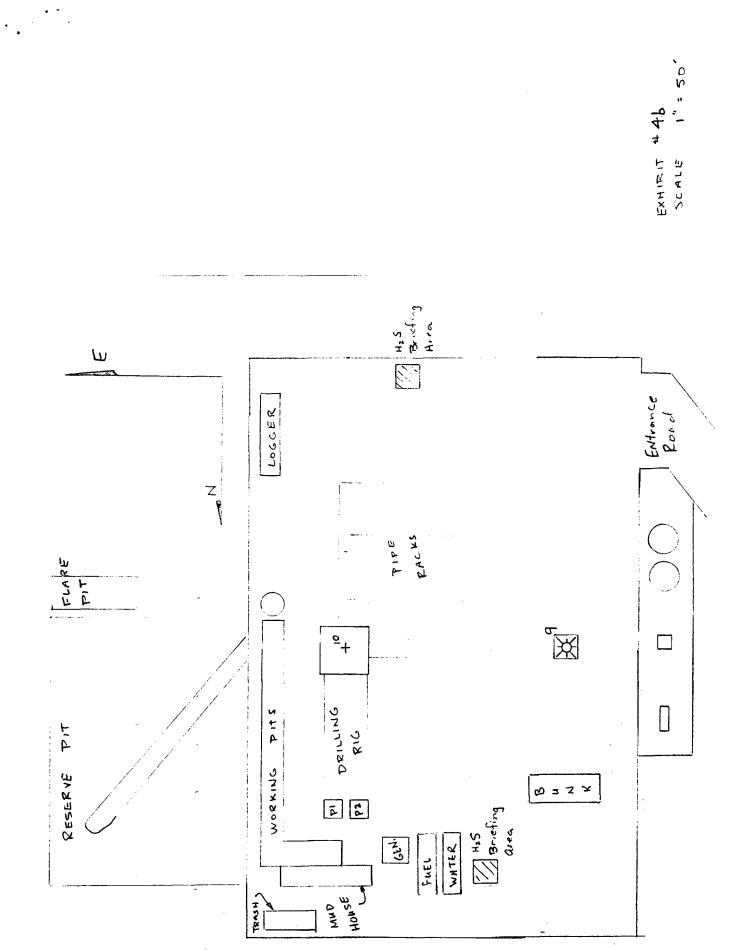

|                       | P.O. Box 1786                                                       | W.O. Number: 0135AA - KJG #122 |        |    |        |      |
|-----------------------|---------------------------------------------------------------------|--------------------------------|--------|----|--------|------|
| <b>D</b> Asin         | 1120 N. West County Rd.<br>Hobbs, New Maxico 85241                  | Survey Date: 03-14-2000        | FASKEN | оπ | RANCH, | LTD. |
| SUIVEYS               | (505) 393-7316 — Office<br>(505) 392-3074 — Fax<br>basinsurveys.com | Scale: 1" == 2 MiLES           |        |    |        | ]    |
| focuned on excellence |                                                                     | Date: 03-15-2000               |        |    |        |      |





#### STATEMENT ACCEPTING RESPONSIBILITY FOR OPERATIONS

Fasken Oil and Ranch, Ltd. accepts all applicable terms, conditions, stipulations, and restrictions concerning operations conducted on the leased land or portion thereof, as described below:

LEASE NO.: NM-911 and NM-18964

LEGAL DESCRIPTION: NM-911: T-21-S, R-26-E, Sec.1: Lots 21-28, 31, 32. Sec.2: Lots 22, 23, 25-27, 29-32, 34-36. Sec.3: Lots 19-27, 29, 30. Sec.4: Lots 17-21.

NM-18964: T-21-S and R-26-E, Sec. 2, NE/4 SE/4, S/2 SE/4.

FORMATION(S): Surface to the base of the Barnett Shale.

BOND COVERAGE: \$25,000

BLM BOND FILE: NM0152 NM2729

Fasken Oil and Ranch, Ltd. by: Fasken Management, LLC Its General Partner

Benjamin L. Blake

Vice-President

Date: 1-18-00

tet
(blmsaro.doc)