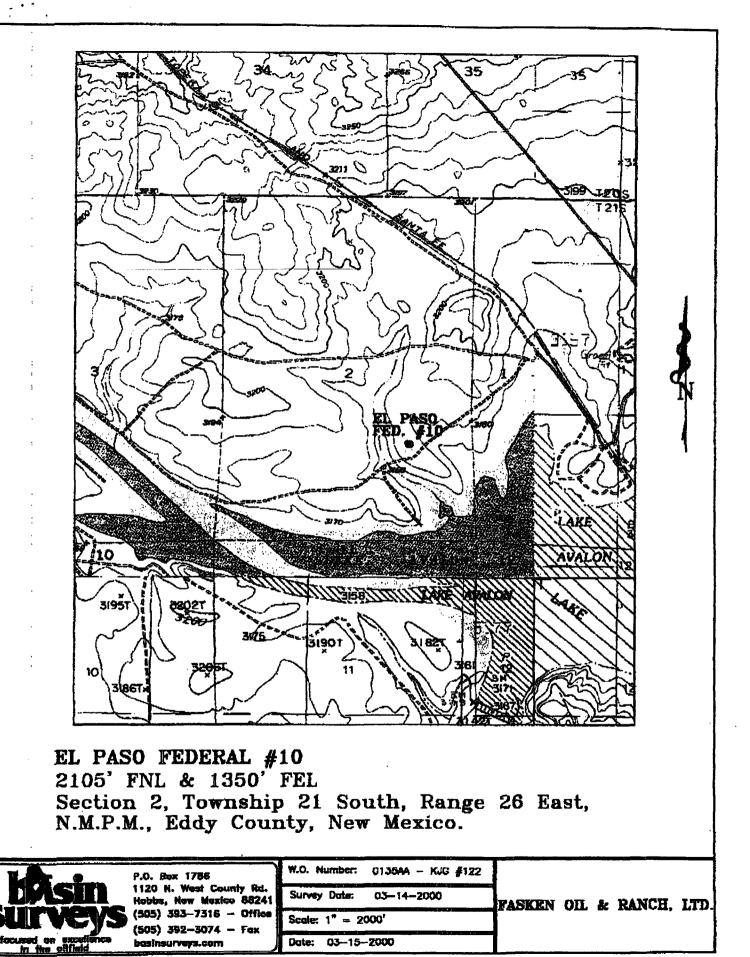

t.

| CMD :<br>OG6C101                                     | ONG<br>C101-APPLICATION                                                                                                             |              | 05/25/00 15:47:29<br>LL OGOMES -TPRF         |  |  |  |  |  |  |  |
|------------------------------------------------------|-------------------------------------------------------------------------------------------------------------------------------------|--------------|----------------------------------------------|--|--|--|--|--|--|--|
|                                                      | : 151416 API Well No: 3<br>: FASKEN OIL & RANCH L'<br>303 W WALL<br>STE 1900<br>MIDLAND,TX 79701-511                                | ED Aprv      | Status(A/C/P): A<br>l/Cncl Date : 05-09-2000 |  |  |  |  |  |  |  |
| Prop Idn: 18202                                      | 2 EL PASO FEDERAL                                                                                                                   | ,<br>,       | Well No: 10                                  |  |  |  |  |  |  |  |
| U/L Sec Township Range Lot Idn North/South East/West |                                                                                                                                     |              |                                              |  |  |  |  |  |  |  |
| Surface Locn : 3                                     | Surface Locn : 34       2       21S       26E       FTG 2105 F S       FTG 1350 F E         OCD U/L       : J       API County : 15 |              |                                              |  |  |  |  |  |  |  |
|                                                      | P/A) : N Well typ(<br>/N/J/U/I): F Ground Le <sup>-</sup>                                                                           |              | Cable/Rotary (C/R) : F<br>3185               |  |  |  |  |  |  |  |
|                                                      | State Lease No: Multiple Comp (S/M/C) : S<br>Prpsd Depth : 4150 Prpsd Frmtn : DELAWARE                                              |              |                                              |  |  |  |  |  |  |  |
| PF01 HELP PF0                                        | Enter data to modify r<br>02 PF03 EXIT<br>08 PF09 PRINT                                                                             | PF04 GoTo PF | 05 PF06 CONFIRM<br>11 HISTORY PF12           |  |  |  |  |  |  |  |