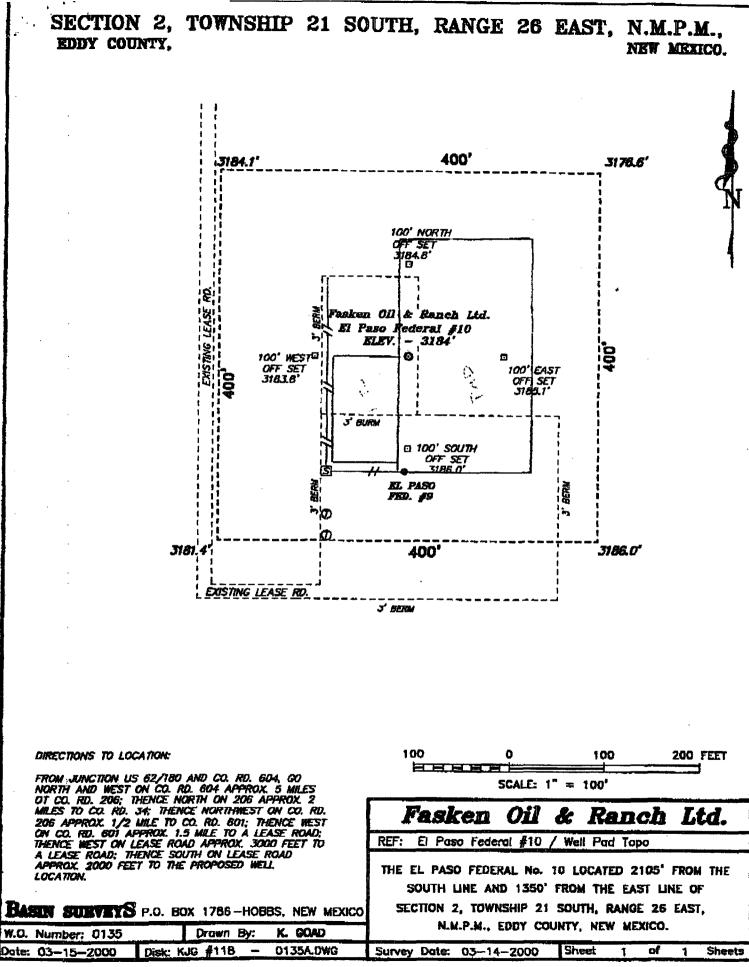

t.

| CMD :<br>OG6C101                                     | ONG<br>C101-APPLICATION                                                                                                             |              | 05/25/00 15:47:29<br>LL OGOMES -TPRF         |  |  |  |  |  |  |  |
|------------------------------------------------------|-------------------------------------------------------------------------------------------------------------------------------------|--------------|----------------------------------------------|--|--|--|--|--|--|--|
|                                                      | : 151416 API Well No: 3<br>: FASKEN OIL & RANCH L'<br>303 W WALL<br>STE 1900<br>MIDLAND,TX 79701-511                                | ED Aprv      | Status(A/C/P): A<br>l/Cncl Date : 05-09-2000 |  |  |  |  |  |  |  |
| Prop Idn: 18202                                      | 2 EL PASO FEDERAL                                                                                                                   | ,<br>,       | Well No: 10                                  |  |  |  |  |  |  |  |
| U/L Sec Township Range Lot Idn North/South East/West |                                                                                                                                     |              |                                              |  |  |  |  |  |  |  |
| Surface Locn : 3                                     | Surface Locn : 34       2       21S       26E       FTG 2105 F S       FTG 1350 F E         OCD U/L       : J       API County : 15 |              |                                              |  |  |  |  |  |  |  |
|                                                      | P/A) : N Well typ(<br>/N/J/U/I): F Ground Le <sup>-</sup>                                                                           |              | Cable/Rotary (C/R) : F<br>3185               |  |  |  |  |  |  |  |
|                                                      | State Lease No: Multiple Comp (S/M/C) : S<br>Prpsd Depth : 4150 Prpsd Frmtn : DELAWARE                                              |              |                                              |  |  |  |  |  |  |  |
| PF01 HELP PF0                                        | Enter data to modify r<br>02 PF03 EXIT<br>08 PF09 PRINT                                                                             | PF04 GoTo PF | 05 PF06 CONFIRM<br>11 HISTORY PF12           |  |  |  |  |  |  |  |