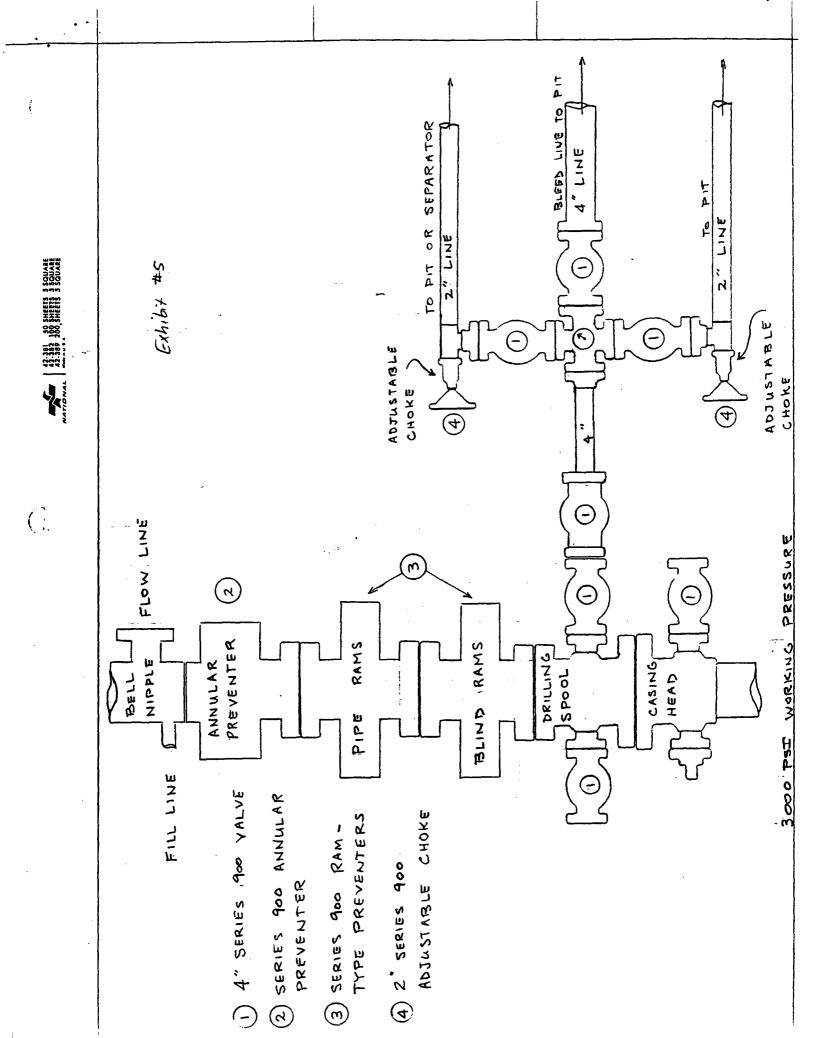

|                       | P.O. Box 1786                                                       | W.O. Number: 0135AA - KJG #122 |        |    |        |      |
|-----------------------|---------------------------------------------------------------------|--------------------------------|--------|----|--------|------|
| <b>D</b> Asin         | 1120 N. West County Rd.<br>Hobbs, New Maxico 85241                  | Survey Date: 03-14-2000        | FASKEN | оπ | RANCH, | LTD. |
| SUIVEYS               | (505) 393-7316 — Office<br>(505) 392-3074 — Fax<br>basinsurveys.com | Scale: 1" == 2 MiLES           |        |    |        | ]    |
| focuned on excellence |                                                                     | Date: 03-15-2000               |        |    |        |      |





#### STATEMENT ACCEPTING RESPONSIBILITY FOR OPERATIONS

Fasken Oil and Ranch, Ltd. accepts all applicable terms, conditions, stipulations, and restrictions concerning operations conducted on the leased land or portion thereof, as described below:

LEASE NO.: NM-911 and NM-18964

LEGAL DESCRIPTION: NM-911: T-21-S, R-26-E, Sec.1: Lots 21-28, 31, 32. Sec.2: Lots 22, 23, 25-27, 29-32, 34-36. Sec.3: Lots 19-27, 29, 30. Sec.4: Lots 17-21.

NM-18964: T-21-S and R-26-E, Sec. 2, NE/4 SE/4, S/2 SE/4.

FORMATION(S): Surface to the base of the Barnett Shale.

BOND COVERAGE: \$25,000

BLM BOND FILE: NM0152 NM2729

Fasken Oil and Ranch, Ltd. by: Fasken Management, LLC Its General Partner

Benjamin L. Blake

Vice-President

Date: 1-18-00

tet
(blmsaro.doc)