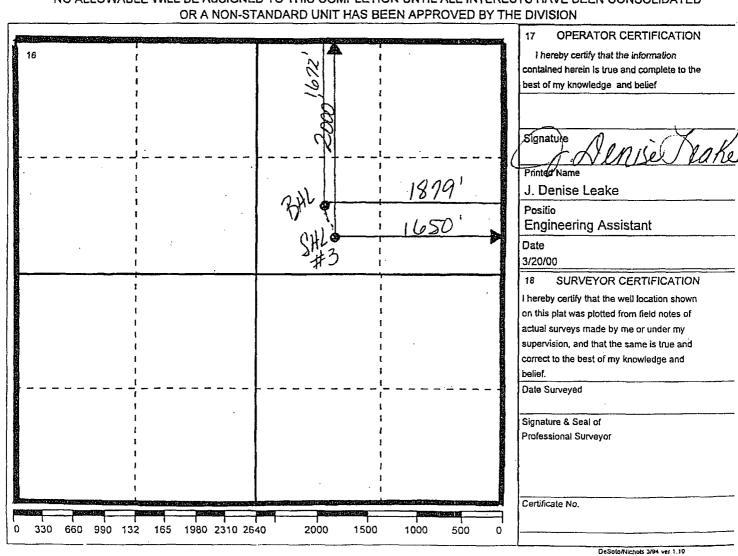

# **GOV - STATE AND LOCAL GOVERNMENTS**

Unorthodox Location
New Mexico 'DF' State Com. No. 3
Indian Basin, Upper Penn Field
SHL: 2000' FNL & 1650' FEL, Sec 32, T-21-S, R-23-E
Eddy County, New Mexico

State of New Mexico
Energy and Minerals Department
Oil Conservation Division
2040 South Pacheco
Santa Fe, New Mexico 87505

Texaco has recently directionally drilled a horizontal lateral in the captioned well for the purpose of producing gas from the Upper Penn formation. The well was originally drilled as a vertical well at a standard surface location of 2000' FNL & 1650' FEL in January of 1997. On April 29, 2000 prior to kicking off the lateral, a directional survey was run which indicated that the bottom hole location, at a measured 6791', was at 1920' FNL & 1630' FEL. Field rules in the Indian Basin-Upper Penn Gas Pool states that a standard location shall be no closer than 1650' from the section line. Therefore, the subject well is non-standard to the East by 20'.

The lateral was eventually drilled to a bottom hole location of 1674' FNL and 1881' FEL, which is a standard location, and is only a few feet away from the permitted bottom hole location of 1672' FNL & 1879' FEL. During the drilling, the orientation of the lateral was away from the East Line; therefore, the lateral was not any nearer to the offset lease.

## WELL LOCATION AND ACREAGE DEDICATION PLAT

|                   | 1 API Num<br>30-015-2                                                                                                |                       |                                                                  | <sup>2</sup> Pool Coo<br>7904 | 1                     | Pool Name INDIAN BASIN UPPER PENN |                       |                        |                |  |  |  |  |  |  |  |  |
|-------------------|----------------------------------------------------------------------------------------------------------------------|-----------------------|------------------------------------------------------------------|-------------------------------|-----------------------|-----------------------------------|-----------------------|------------------------|----------------|--|--|--|--|--|--|--|--|
| 4                 | 4 Property Code         . 5 Property Name         6 Well N           11032         NEW MEXICO DF STATE COM         3 |                       |                                                                  |                               |                       |                                   |                       |                        |                |  |  |  |  |  |  |  |  |
|                   | 3RID Numl<br>022351                                                                                                  | ber                   | 6 Operator Name 6 Elev TEXACO EXPLORATION & PRODUCTION INC. 4059 |                               |                       |                                   |                       |                        |                |  |  |  |  |  |  |  |  |
|                   |                                                                                                                      |                       |                                                                  |                               | 10 Surface L          | ocation                           |                       |                        |                |  |  |  |  |  |  |  |  |
| Ul or lot no<br>G | Section<br>32                                                                                                        | Township<br>21-S      | Range<br>23-E                                                    | Lot.ldn                       | Feet From The<br>2000 | North/South Line<br>NORTH         | Feet From The         | East/West Line EAST    | County<br>EDDY |  |  |  |  |  |  |  |  |
|                   |                                                                                                                      |                       | 11 E                                                             | Bottom Hol                    | e Location If I       | Different From Sur                | face                  |                        |                |  |  |  |  |  |  |  |  |
| UI or lot no<br>G | Section<br>32                                                                                                        | Township<br>21-S      | Range<br>23-E                                                    | Lot.idn                       | Feet From The<br>1672 | North/South Line<br>NORTH         | Feet From The<br>1879 | East/West Line<br>EAST | County<br>EDDY |  |  |  |  |  |  |  |  |
| Dedicated<br>640  | I Acre 13                                                                                                            | Joint or Infill<br>No | 14                                                               | Consolidation                 | on Code 15 (          | Order No.                         |                       | <u>'</u>               |                |  |  |  |  |  |  |  |  |