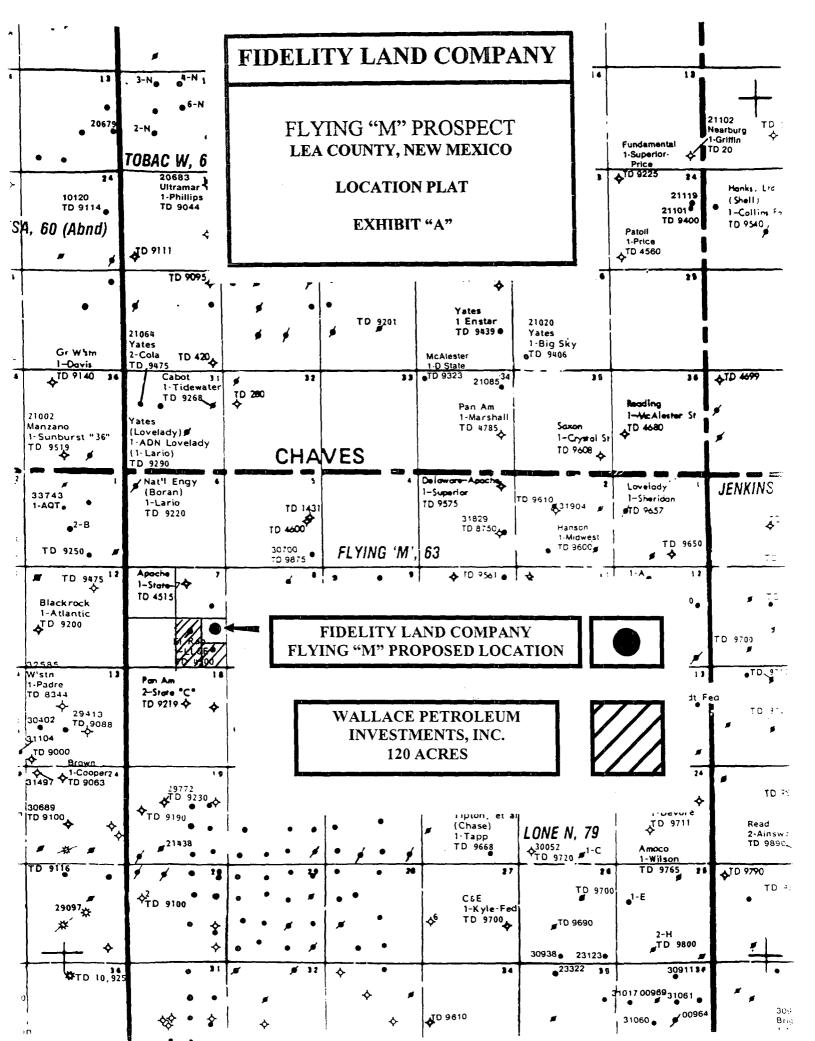

### FIDELITY LAND COMPANY

May 21, 2001

Michael Stogner Oil Conservation Division 1220 South St. Francis Dr. Santa Fe, New Mexico 87504

RE: Flying "M" Prospect

T-9-S R-33-E NE/4 SE/4 of SEC 7

Lea County, New Mexico

Application for a Non Standard Proration Unit

Fidelity Land Company (FLC) desires to drill a development well on an orthodox location in the Flying "M" San Andres Pool as referenced above. Current Pool rules indicate 80 acre spacing ordered by the Commission in July, 1965. FLC is applying for a non standard proration unit as we only have acquired 40 acres.

Two wells have previously been drilled in the northwest and southeast quarters of the same quarter section and have only produced 4844 BBLS/OIL and 558 BBLS/OIL respectively. We have contacted the offset operator (Wallace Petroleum Investments, Inc.) and they have signed a waiver of any objection to the drilling of a well on 40 acre spacing.

I have enclosed the following for you review:

- Map of Flying "M" Prospect 1.
- 2. C-101 & C-102 OCD Forms
- Partial Assignment from Bill Wallace 3.
- 4. 1964 & 1965 hearings of Flying "M" pool extension
- 5. Waiver of Objection from Bill Wallace