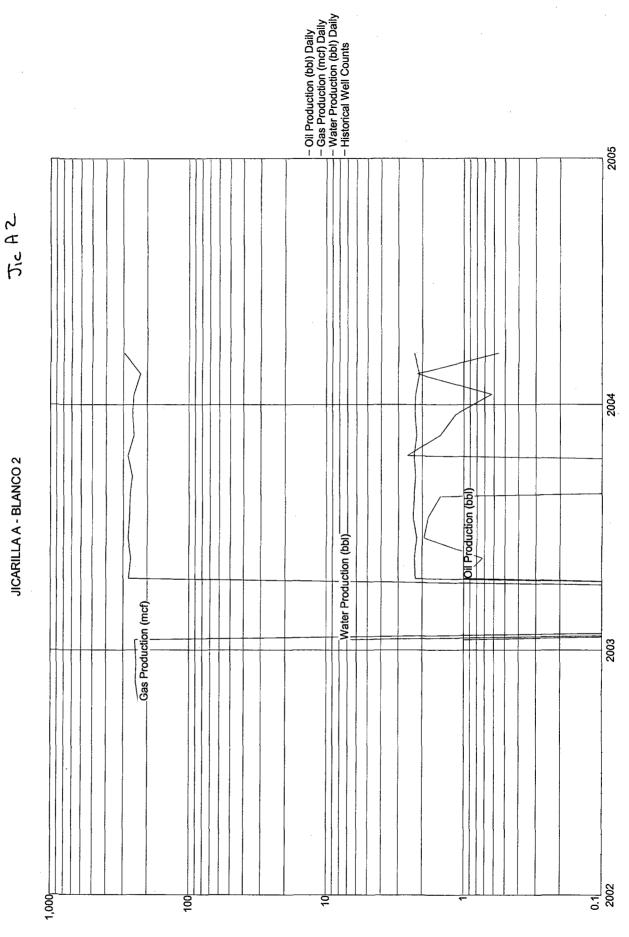

| Gallup | Oil 20% | Gas 15% |
|--------|---------|---------|
| Dakota | Oil 80% | Gas 85% |

Current production from well is 174 mcfd and 2 bopd. Estimated production from the Mesaverde is 150 mcfd and 1 bopd (using the analogy offset data from Jicarilla A #2, production curves attached). New allocations will then be

| Mesaverde | Oil 34% | Gas 46% |
|-----------|---------|---------|
| Gallup    | Oil 13% | Gas 46% |
| Dakota    | Oil 53% | Gas 8%  |

Attached to aid in your review are plats showing the location of the well and offset wells in the same formation, a recent production plot for the commingled zones and historical plots for the Gallup and Dakota production, and form C-102 showing the location and spacing units.