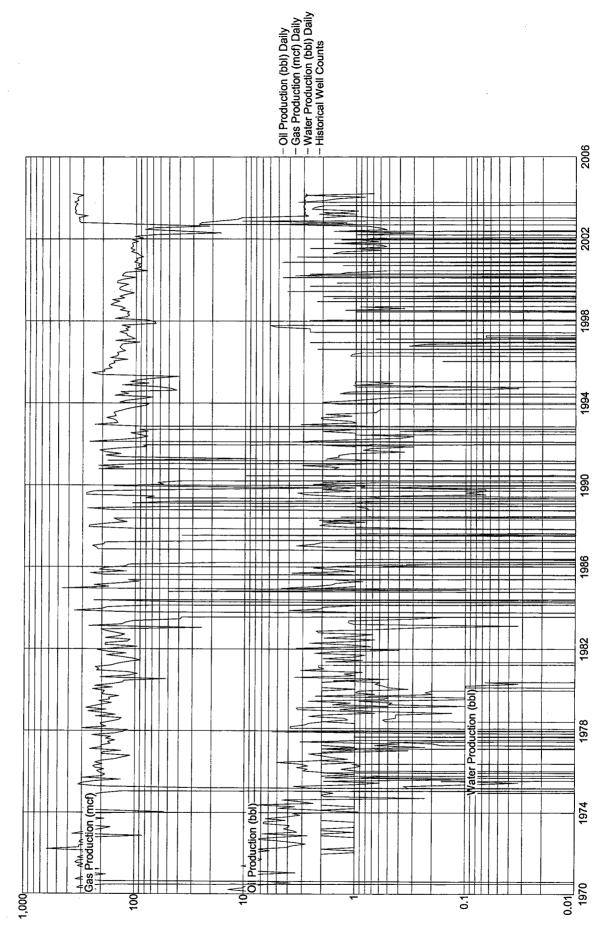

| Mesaverde | Oil 34% | Gas 46% |
|-----------|---------|---------|
| Gallup    | Oil 13% | Gas 46% |
| Dakota    | Oil 53% | Gas 8%  |

Attached to aid in your review are plats showing the location of the well and offset wells in the same formation, a recent production plot for the commingled zones and historical plots for the Gallup and Dakota production, and form C-102 showing the location and spacing units.