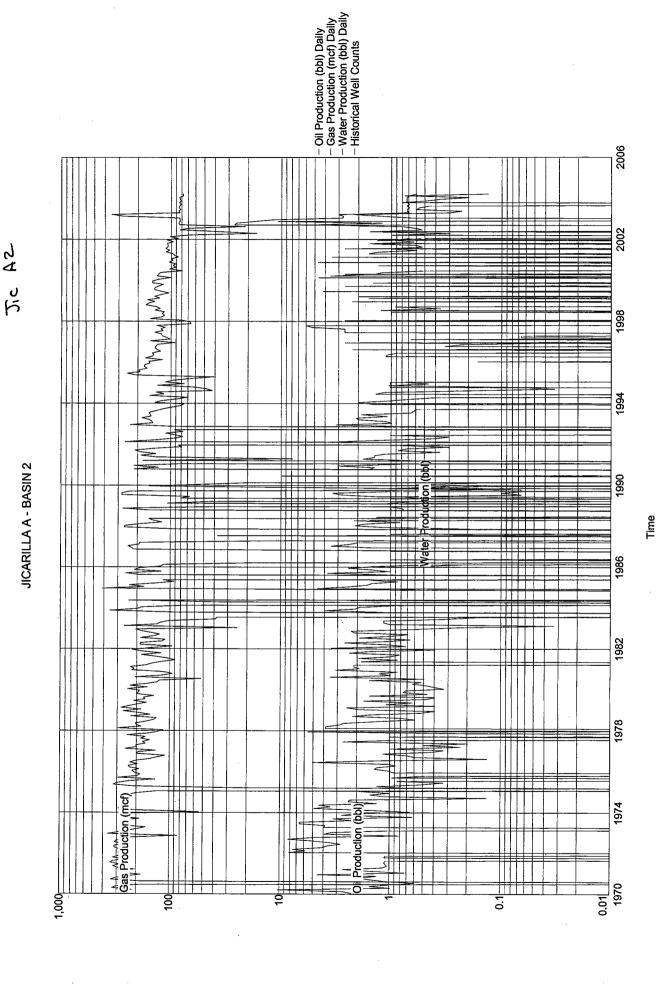

| Mesaverde | Oil 34% | Gas 46% |
|-----------|---------|---------|
| Gallup    | Oil 13% | Gas 46% |
| Dakota    | Oil 53% | Gas 8%  |

Attached to aid in your review are plats showing the location of the well and offset wells in the same formation, a recent production plot for the commingled zones and historical plots for the Gallup and Dakota production, and form C-102 showing the location and spacing units.