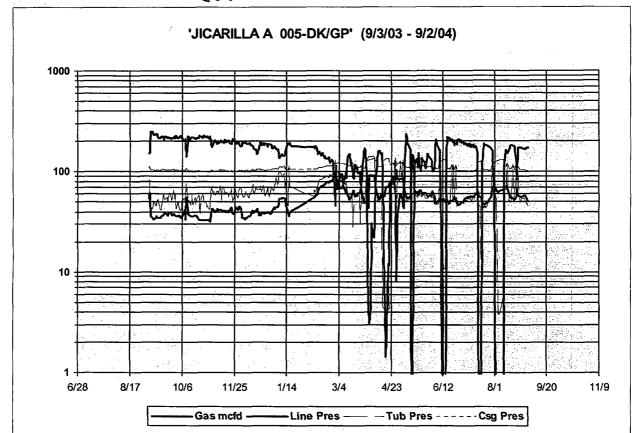

| Gallup | Oil 20% | Gas 15% |
|--------|---------|---------|
| Dakota | Oil 80% | Gas 85% |

Current production from well is 174 mcfd and 2 bopd. Estimated production from the Mesaverde is 150 mcfd and 1 bopd (using the analogy offset data from Jicarilla A #2, production curves attached). New allocations will then be

| Mesaverde | Oil 34% | Gas 46% |
|-----------|---------|---------|
| Gallup    | Oil 13% | Gas 46% |
| Dakota    | Oil 53% | Gas 8%  |

Attached to aid in your review are plats showing the location of the well and offset wells in the same formation, a recent production plot for the commingled zones and historical plots for the Gallup and Dakota production, and form C-102 showing the location and spacing units.