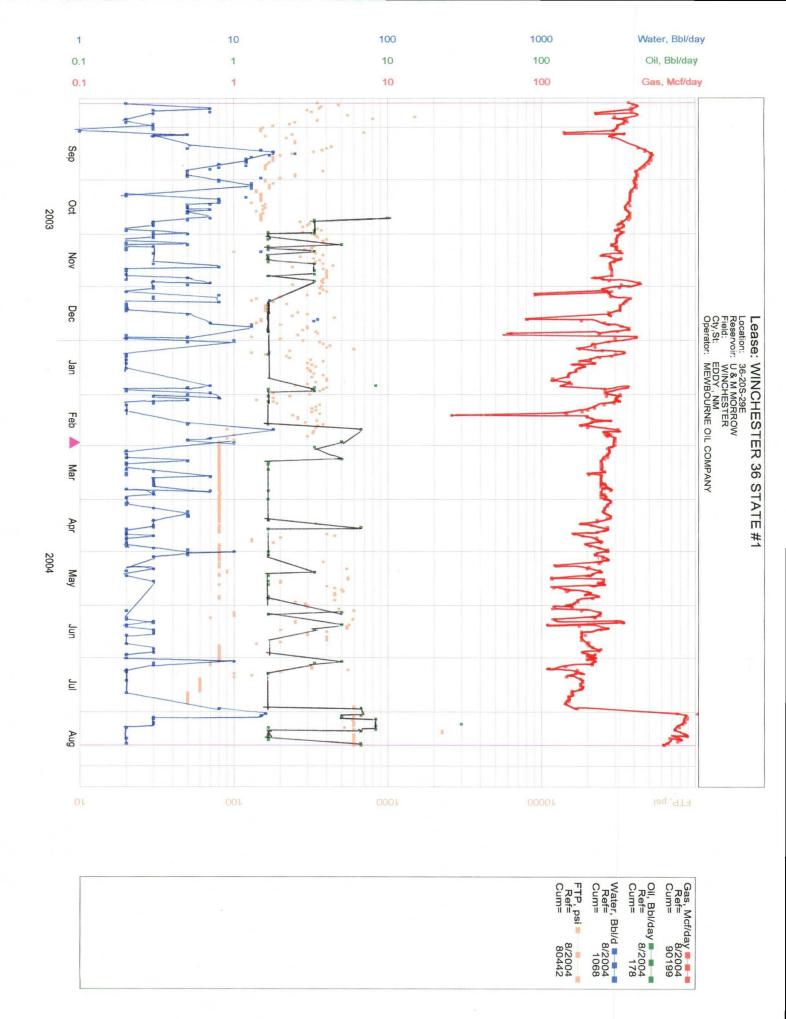

**Production curve is attached** (Morrow only)

#### Estimated production rates and supporting data

Test Data:

Morrow

8/17/04

800 MCFD, 2 BO, 0 BW: current production

Atoka

1,000 MCFD, 0 BO, 0 BW: estimated production.