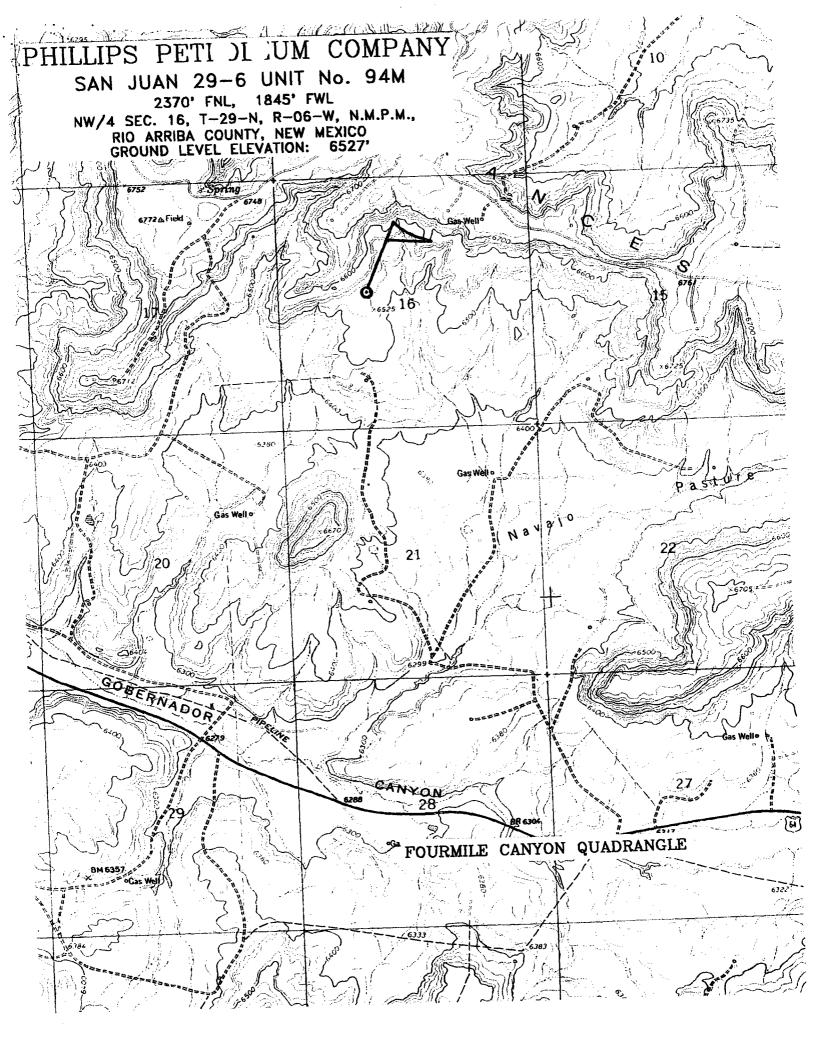

SAN JUAN 29-6 UNIT #94M WELL

W/2 SECTION 16-29N-6W

RIO ARRIBA COUNTY, NEW MEXICO

Dear Mr. Stogner:

Please find attached, the captioned application, which was returned to our office along with your letter of April 24, 2000. It is my understanding that Mr. Charlie Perrin of the Aztec District Office has met with our Drilling Supervisor, Richard Allred at the location for the captioned well and determined that it will not be possible to move the location to an orthodox location, due to topographical considerations.

Chief Hearing Officer/Engineer

RE:

APPLICATION FOR ADMINSTRATIVE APPROVAL OF UNORTHODOX WELL LOCATION

SAN JUAN 29-6 UNIT #94M WELL

W/2 SECTION 16-29N-6W

RIO ARRIBA COUNTY, NEW MEXICO

Dear Mr. Stogner:

Phillips Petroleum Company (Phillips) as Operator of the captioned well, respectfully requests administrative approval of an Unorthodox Well Location for said well.

Phillips proposes to drill the San Juan 29-6 Unit #94M well at a location of 2370' FNL & 1845' FWL of Section 16-29N-6W, Rio Arriba County, New Mexico. This will be a commingled well located in the Basin Dakota and Blanco Mesaverde Pools and will have the W/2 of Section 16 designated as the drillblock for the Mesaverde and as the drillblock for the Dakota. This is an orthodox location for the Mesaverde (as per Order No. R-10987-A) and is an 80 acre infill well for the Mesaverde Pool, however it is not an orthodox location for the Dakota Pool, as currently established.

For your benefit in reviewing this request, we are providing the following:

- 1. Form C-102
- 2. A topographical plat of the area
- 3. A nine section plat exhibiting offset operators & affected owner list
- 4. A plat of this well's location in relation to existing and proposed Mesaverde wells
- 5. Copies of Exhibits presented in Case 12136, (Order No. 11187 issued)

MR. MICHAEL STOGNER
APPLICATION FOR ADMINISTRATIVE APPROVAL OF UNORTHODOX WELL LOCATION
SAN JUAN 29-6 UNIT #94M WELL
MARCH 21, 2000
PAGE 2

This drillblock is located within the confines of the San Juan 29-6 Unit. Phillips is the Operator of this unit. The ownership of Dakota offset spacing units to the North, Northwest, West, Southwest and South is different from the Dakota spacing unit for this well and per Rule 104.F notice of this application is required to be sent to all affected persons. All affected persons are being furnished with 3 copies of this application by certified mail and are advised that they must submit objections to this application in writing within twenty (20) days. They may alternately forward an executed waiver to your office, retain one copy for their records and return one copy to our office.