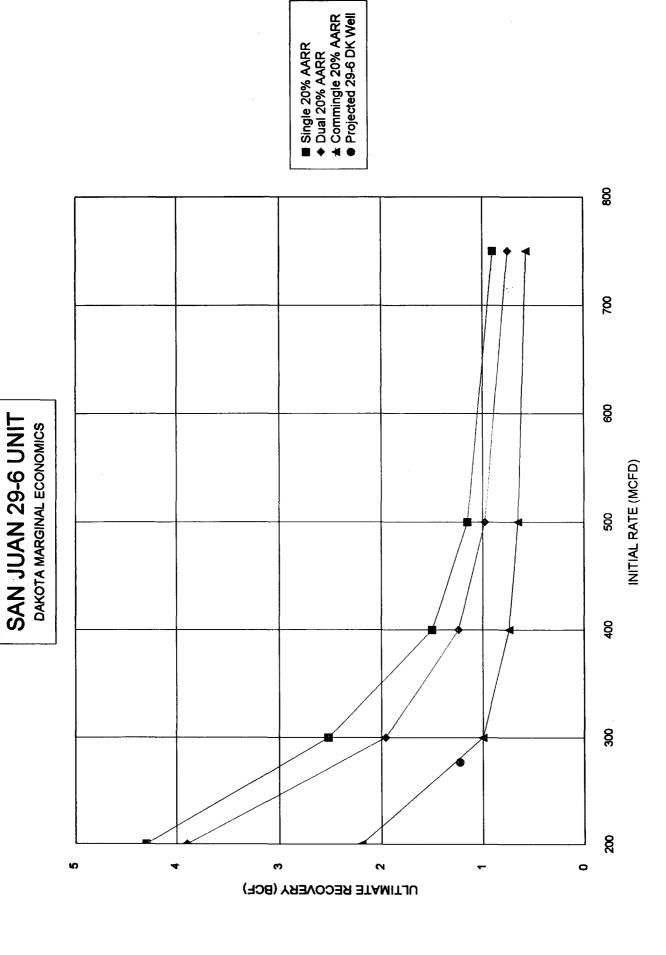

In the San Juan 29-6 Unit the Mesaverde has been developed on the optional 160 acre basis. Optimal spacing of this 80 acre Mesaverde infill well for the reservoir drainage purposes was the primary reason this location was selected. As demonstrated in the Exhibits presented in conjunction with Case No. 12136 (Phillips' application for downhole commingling) it is unlikely that a stand-alone Dakota well can be drilled on an economic basis. The most viable alternative to recover Dakota reserves is to drill Dakota/Mesaverde commingled wells. Utilization of 80 acre Mesaverde infill wells accomplishes this, however it precludes drilling the well at a standard Dakota location. The drilling of commingled wells also provides the added benefit of less surface disturbance.